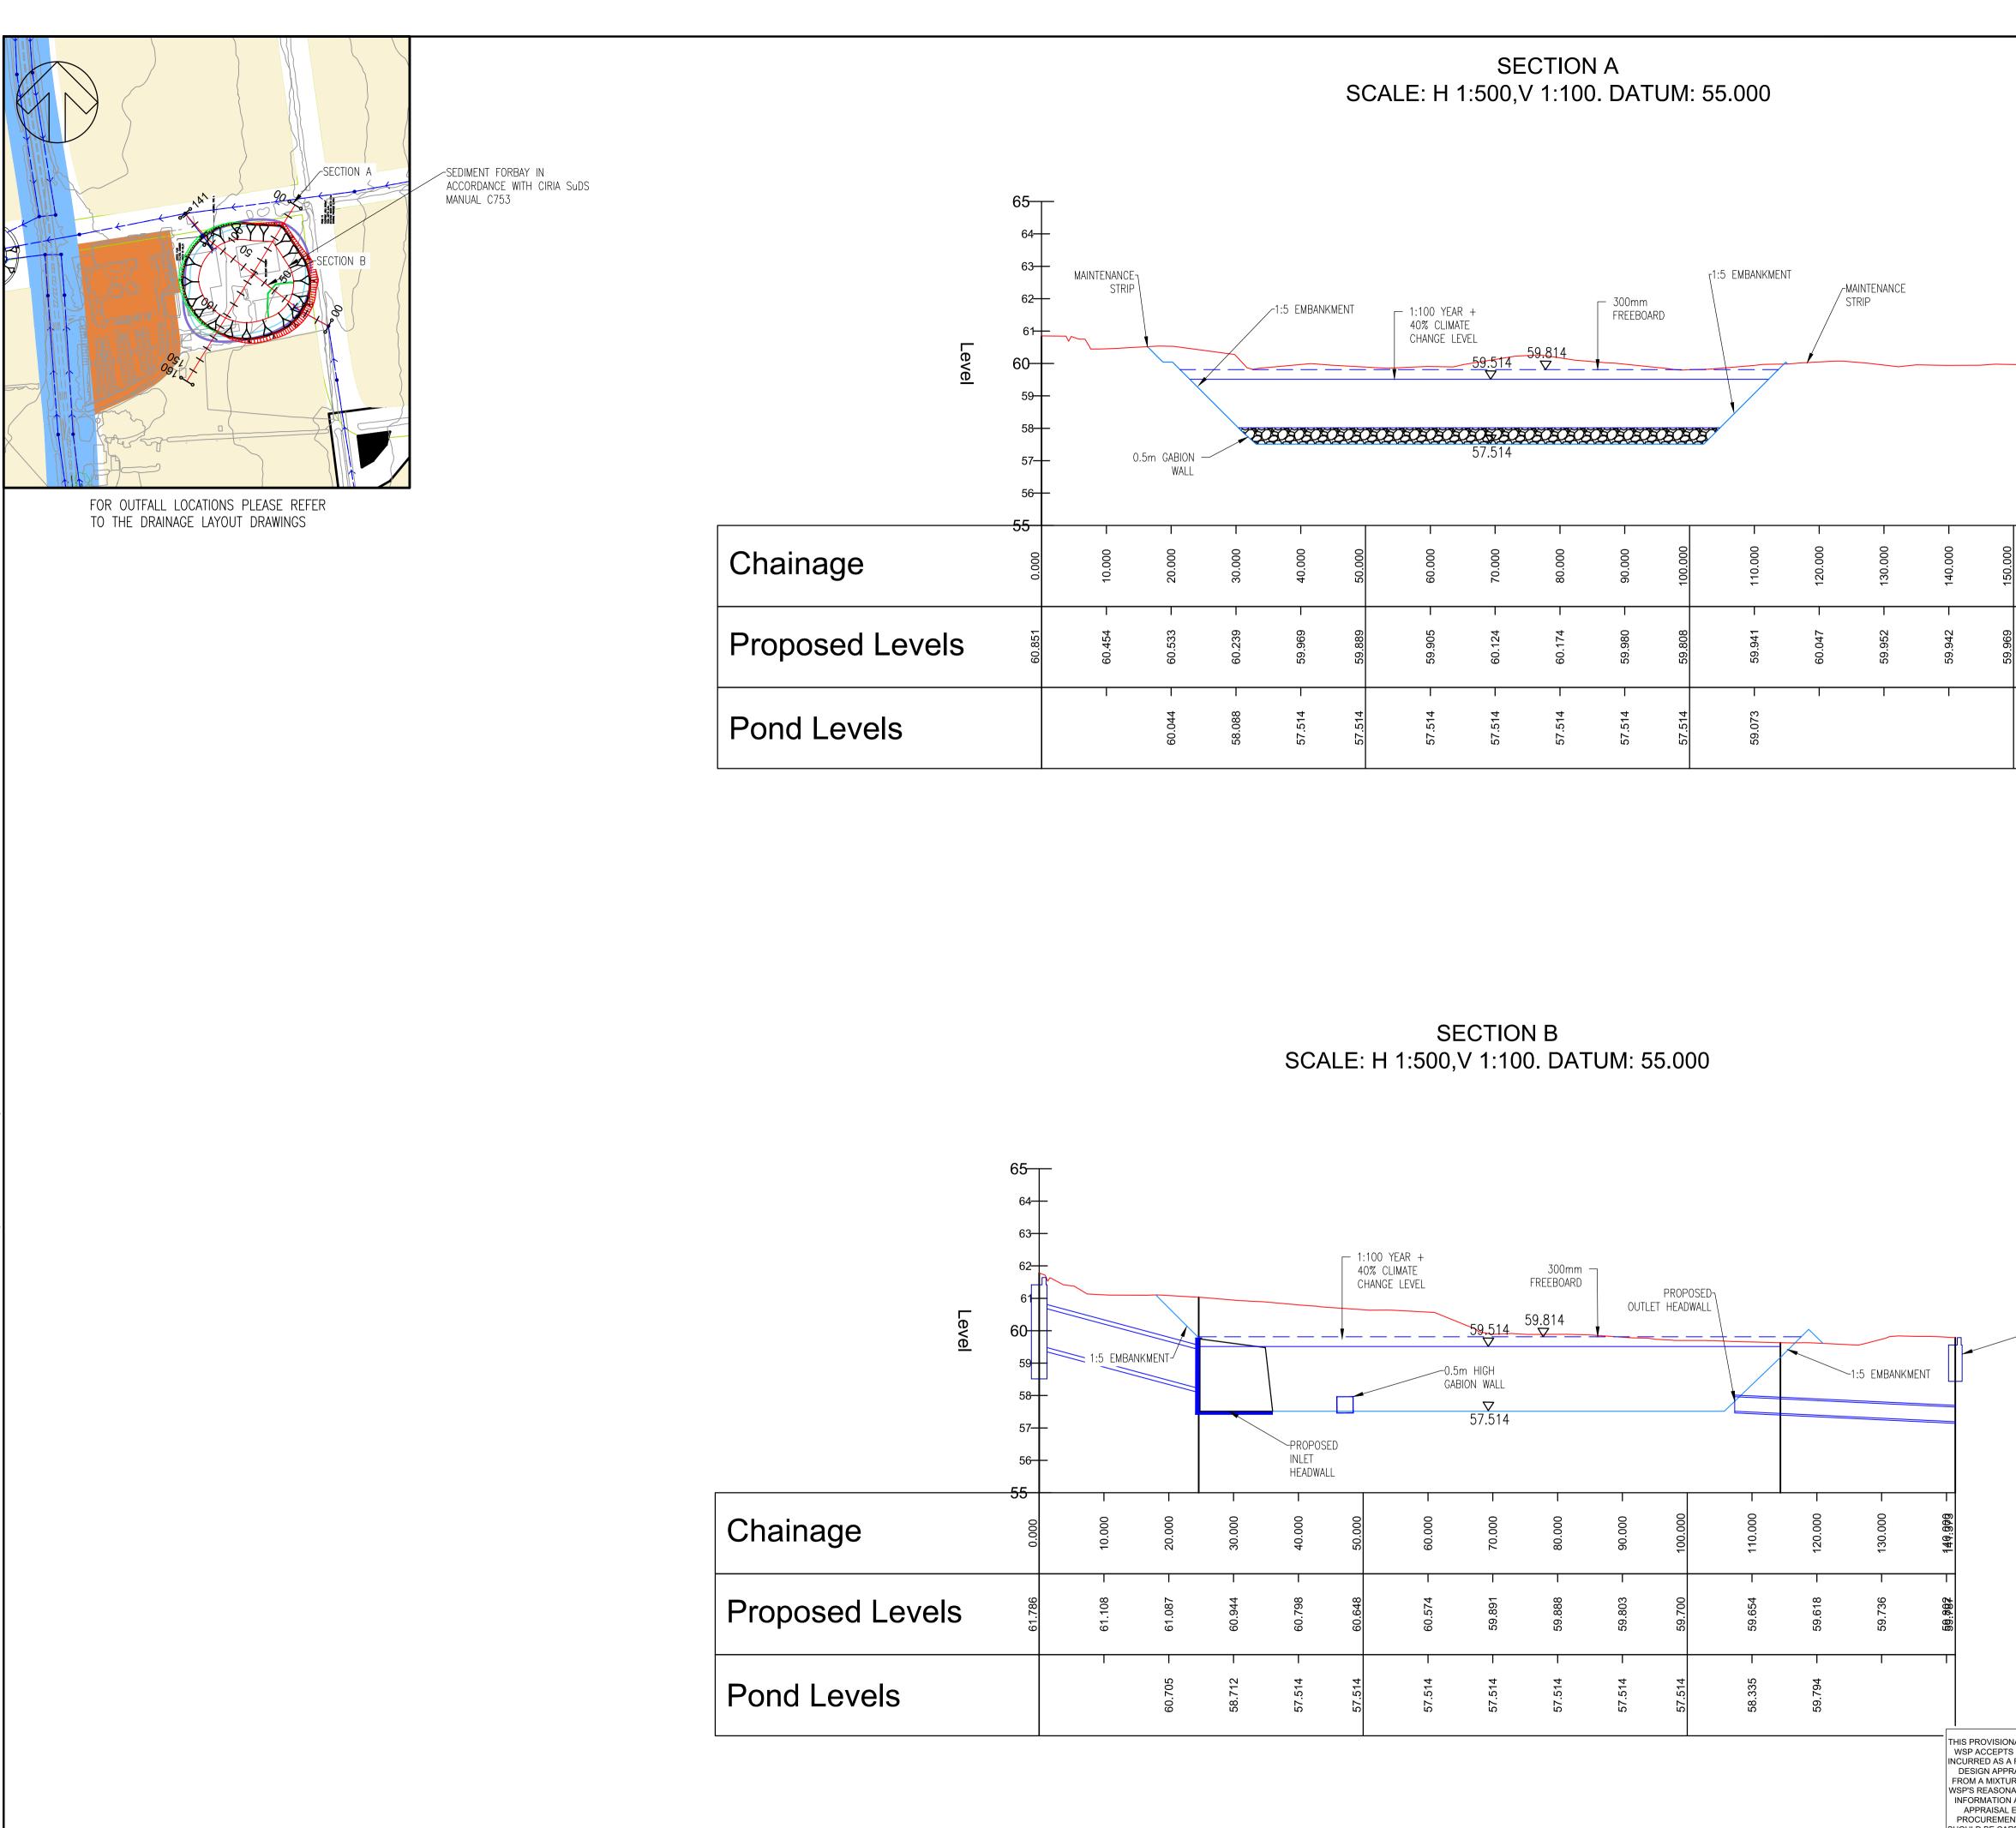

|                           | <u>N0</u>                                                                                                                                                                                                                                                                  | <u>TES:</u>                                                                                                                                                                                                                   |                                 |                                 |                      |                           |                                |                  |      |  |  |
|---------------------------|----------------------------------------------------------------------------------------------------------------------------------------------------------------------------------------------------------------------------------------------------------------------------|-------------------------------------------------------------------------------------------------------------------------------------------------------------------------------------------------------------------------------|---------------------------------|---------------------------------|----------------------|---------------------------|--------------------------------|------------------|------|--|--|
|                           | 1.                                                                                                                                                                                                                                                                         | DRAWINGS<br>PLANNING<br>INFRASTRU<br>EAST (MK                                                                                                                                                                                 | APPL<br>JCTUR                   | LICATION<br>E ASSOC             | FOR<br>CIATE         | THE S                     | TRATEGIC                       | HIGHW            |      |  |  |
|                           | 2.                                                                                                                                                                                                                                                                         | ALL DIME<br>STATED.                                                                                                                                                                                                           | NSION                           | s are II                        | N ME                 | TRES L                    | INLESS (                       | )THERW           | 'ISE |  |  |
|                           | 3.                                                                                                                                                                                                                                                                         | THIS DRA<br>WITH ALL<br>STANDARD                                                                                                                                                                                              | RELE                            | VANT DO                         |                      |                           |                                |                  |      |  |  |
|                           | 4.                                                                                                                                                                                                                                                                         | THIS DRA<br>PART OF<br>UK LIMITE                                                                                                                                                                                              | FORM                            | WITHOU                          | T PR                 | IOR CO                    | NSENT F                        |                  |      |  |  |
|                           | 5.                                                                                                                                                                                                                                                                         | DO NOT S<br>CONTACT                                                                                                                                                                                                           |                                 |                                 |                      | ORAWIN                    | G, IF IN                       | DOUBT            | -    |  |  |
|                           | 6.                                                                                                                                                                                                                                                                         | CONFLICTI<br>DRAWINGS<br>INFORMAT<br>PROVIDED<br>ENGINEER                                                                                                                                                                     | OR<br>ION G<br>BY (             | DISCREP/<br>IVEN BY<br>DTHERS I | ANCIE<br>THE<br>MUST | S BETV<br>Engine<br>Be Re | VEEN THE<br>EER AND<br>EFERRED | E<br>THAT        |      |  |  |
|                           | 7.                                                                                                                                                                                                                                                                         | THE MILTO<br>FROM INT<br>FOUND O                                                                                                                                                                                              | ERACT                           | IVE HIGH                        | WAY                  | BOUND                     | ARY MAF                        | PPING            |      |  |  |
|                           | 8.                                                                                                                                                                                                                                                                         | TOPOGRAF<br>SURVEYS<br>3D ENGIN<br>"DES2100<br>CAN NOT<br>INACCURA                                                                                                                                                            | FILE<br>IEERIN<br>17_MK<br>ACCE | – "2856<br>G SURVE<br>E_REV1"   | 62"0<br>EYSF<br>ON   | N THE<br>ILE –<br>THE 22  | 11/06/<br>2/02/20              | 2020 A<br>21. WS |      |  |  |
|                           | 9.                                                                                                                                                                                                                                                                         | ALL DRAII<br>WITH THE<br>GUIDANCE                                                                                                                                                                                             | DCG,                            |                                 |                      |                           |                                |                  |      |  |  |
|                           | 10.                                                                                                                                                                                                                                                                        | ALL OUTF<br>PRIOR TO                                                                                                                                                                                                          |                                 |                                 |                      | CONFI                     | rmed on                        | N SITE           |      |  |  |
|                           | 11. SURFACE WATER RUNOFF IS RESTRICTED TO<br>4L/S/IMPERMEABLE HECTARE. FOR FURTHEF<br>OF VORTEX CONTROLS USED AND DISCHARG<br>PLEASE REFER TOT THE ACCOMPANYING CAL                                                                                                        |                                                                                                                                                                                                                               |                                 |                                 |                      |                           |                                |                  | ES   |  |  |
|                           | <ul> <li>12. ALL HEADWALLS TO BE ARCHITECTURALLY CLADDED</li> <li>13. MAINTENANCE ACCESS TO BE ESTABLISHED IN FULL<br/>DETAILED DESIGN</li> <li>14. AT DETAILED DESIGN PONDS WILL BE CONSIDERED<br/>A PERMANENT WATER BASE IN ORDER TO IMPROVE<br/>BIODIVERSITY</li> </ul> |                                                                                                                                                                                                                               |                                 |                                 |                      |                           |                                |                  |      |  |  |
|                           |                                                                                                                                                                                                                                                                            |                                                                                                                                                                                                                               |                                 |                                 |                      |                           |                                |                  |      |  |  |
|                           |                                                                                                                                                                                                                                                                            |                                                                                                                                                                                                                               |                                 |                                 |                      |                           |                                |                  |      |  |  |
|                           | <u>KE`</u>                                                                                                                                                                                                                                                                 | <u>Y:</u>                                                                                                                                                                                                                     |                                 |                                 |                      |                           |                                |                  |      |  |  |
|                           |                                                                                                                                                                                                                                                                            |                                                                                                                                                                                                                               |                                 |                                 |                      |                           | MKE TO<br>POND P               |                  |      |  |  |
|                           | P01                                                                                                                                                                                                                                                                        | 10/03/2021                                                                                                                                                                                                                    |                                 | FIRST ISSUE                     |                      |                           |                                | DSF              | 5,   |  |  |
|                           | REV<br>DRAW                                                                                                                                                                                                                                                                | DATE                                                                                                                                                                                                                          |                                 | DESCRIPTION                     |                      |                           |                                | СНК              | A    |  |  |
|                           |                                                                                                                                                                                                                                                                            |                                                                                                                                                                                                                               | S0 -                            | WORK                            | IN PF                | ROGRE                     | SS                             |                  |      |  |  |
|                           |                                                                                                                                                                                                                                                                            |                                                                                                                                                                                                                               |                                 | 11                              | 5                    | P                         |                                |                  |      |  |  |
|                           |                                                                                                                                                                                                                                                                            | Grosvenor House, 2 Grosvenor Square, Southampton, SO15 2BE, UK<br>T+ 44 (0) 2380 101 700<br>wsp.com<br>CLIENT:<br>BERKELEY ST JAMES<br>ARCHITECT:<br>JTP / STEPHEN GEORGE AND PARTNERS<br>SITE/PROJECT:<br>MILTON KEYNES EAST |                                 |                                 |                      |                           |                                |                  |      |  |  |
|                           | CLIENT:                                                                                                                                                                                                                                                                    |                                                                                                                                                                                                                               |                                 |                                 |                      |                           |                                |                  |      |  |  |
|                           |                                                                                                                                                                                                                                                                            |                                                                                                                                                                                                                               |                                 |                                 |                      |                           |                                |                  |      |  |  |
|                           | SITE/P                                                                                                                                                                                                                                                                     |                                                                                                                                                                                                                               |                                 |                                 |                      |                           |                                |                  |      |  |  |
|                           | TITLE:                                                                                                                                                                                                                                                                     | TITLE:<br>POND 15<br>LONG SECTIONS                                                                                                                                                                                            |                                 |                                 |                      |                           |                                |                  |      |  |  |
|                           | SCALE @ A1: CHECKED: APPROVED:                                                                                                                                                                                                                                             |                                                                                                                                                                                                                               |                                 |                                 |                      |                           |                                |                  |      |  |  |
| S ONLY.<br>COST<br>IN THE | PROJEC                                                                                                                                                                                                                                                                     | 1:500<br>CT NO:<br>70057521                                                                                                                                                                                                   |                                 | DESIGNED:                       |                      | WN:<br>DE                 | DATE:                          | SAP              |      |  |  |
| IN THE<br>IVED            |                                                                                                                                                                                                                                                                            | 10001021                                                                                                                                                                                                                      |                                 | DOF                             |                      |                           | NOV                            |                  |      |  |  |

P01

MKE-WSP-ZZ-ZZ-C-DR-0547

© WSP UK Ltd

| <br>159.507 |  |
|-------------|--|
| 59.943      |  |
|             |  |

VORTEX FLOW CONTROL LIMITED TO 43 I/s

THIS PROVISIONAL PRELIMINARY DESIGN IS FOR GUIDANCE PURPOSES OF WSP ACCEPTS NO LIABILITY FOR ANY DAMAGE, LOSS, EXPENSES OR C INCURRED AS A RESULT OF RELYING ON THE INFORMATION PROVIDED IN DESIGN APPRAISAL ESTIMATE. THE APPRAISAL ESTIMATE WAS DERIV FROM A MIXTURE OF THIRD PARTY INFORMATION AND THE APPLICATION OF WSP'S REASONABLE SKILL AND CARE, BUT MAY BE SUBJECT TO OTHER SUCH INFORMATION AND VARIATIONS OF WHICH WSP IS UNAWARE. THE DESIGN APPRAISAL ESTIMATE SHOULD NOT BE RELIED UPON FOR TENDER OR PROCUREMENT PURPOSES. FOR ACCURATE ADVICE A DETAILED DESIGN SHOULD BE CARRIED OUT AT THE APPROPRIATE DESIGN STAGE, THEREFORE, USE OF THE INFORMATION IS ENTIRELY AT YOUR OWN RISK.