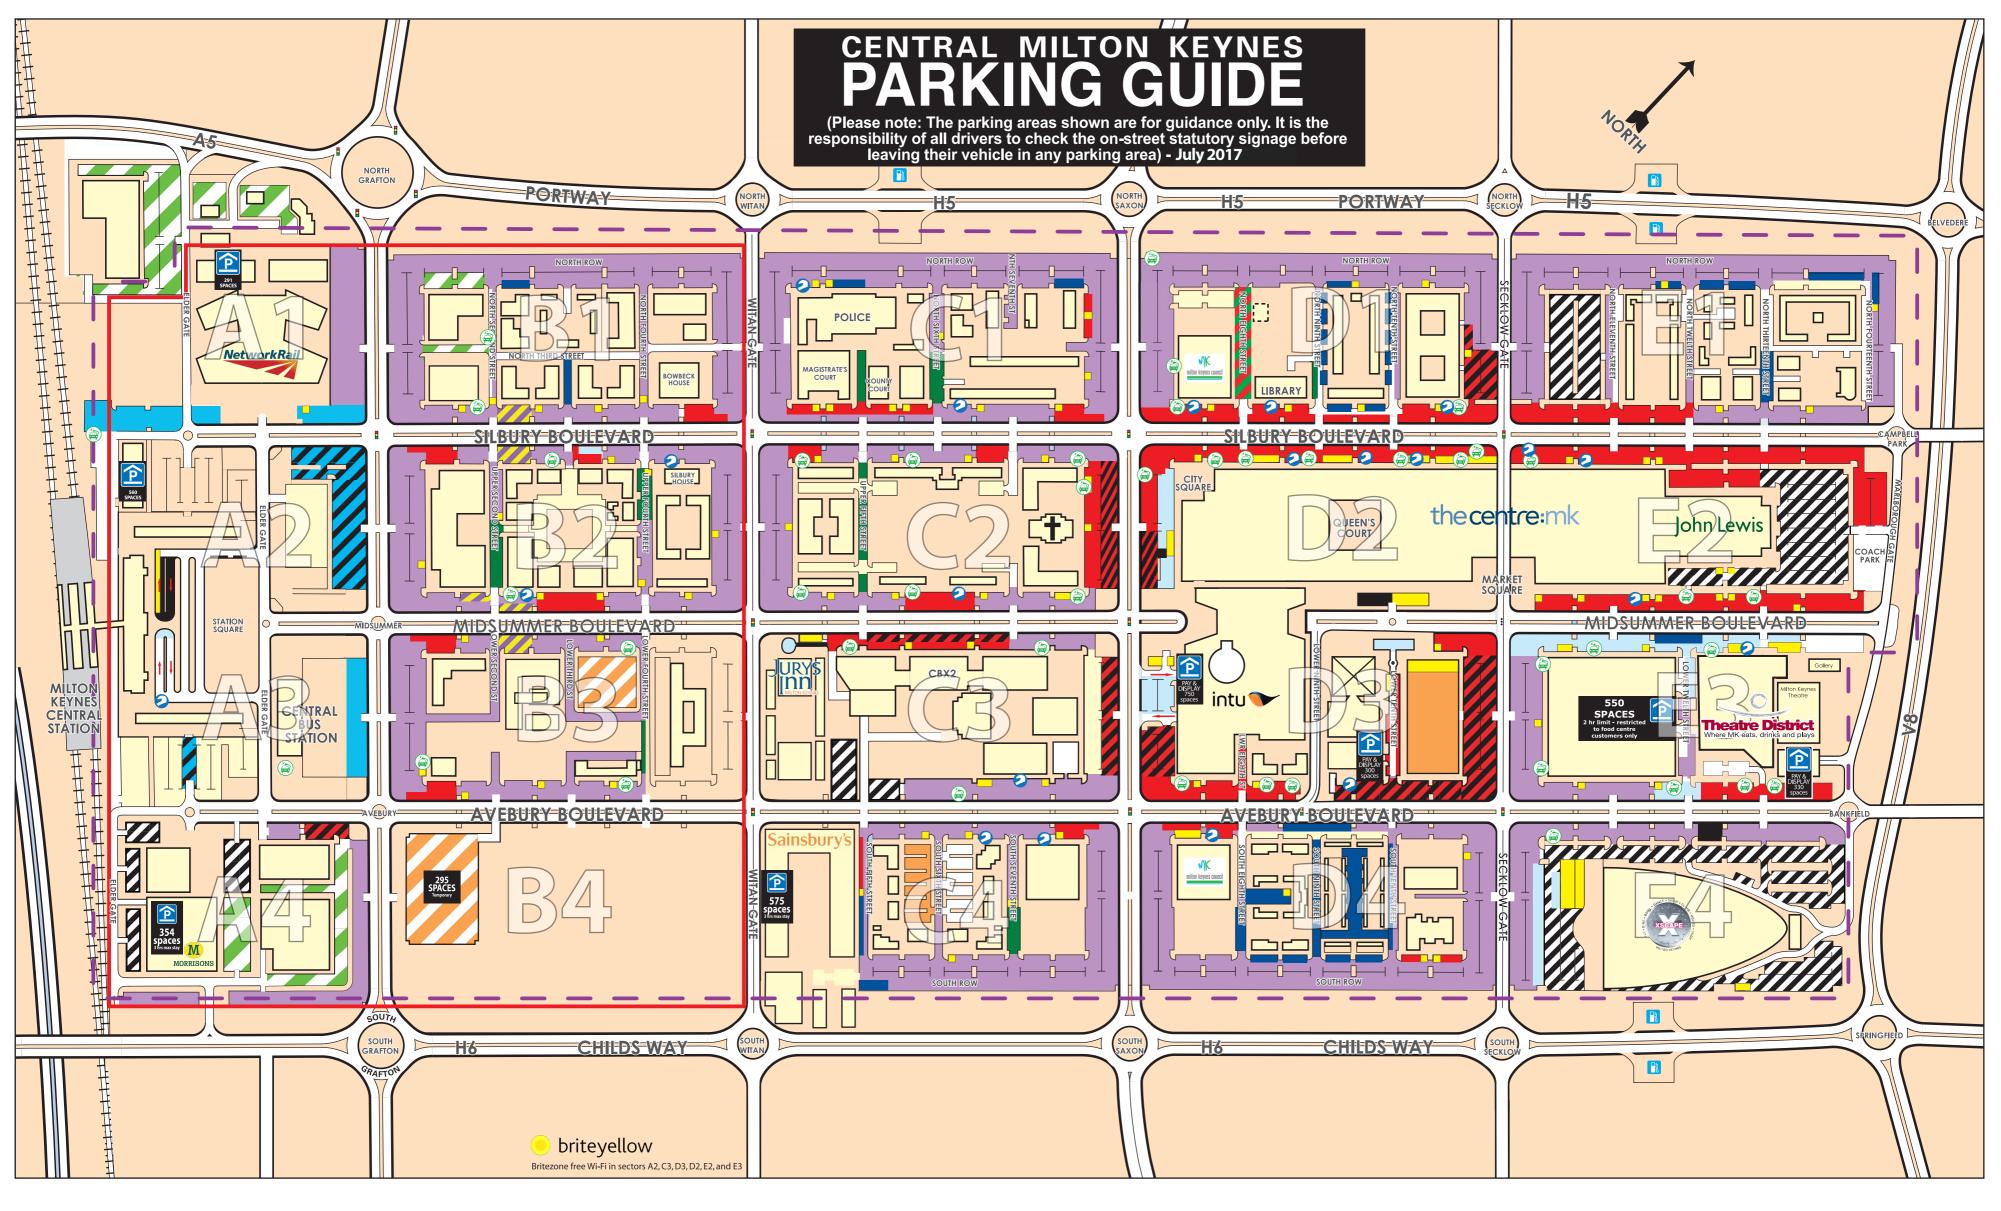

Premium tariff : **£2.00** per hour Pay & display *OR* Pay by phone 7am - 6pm, Mon to Sun

Standard Tariff: £0.50 per hour Pay & display OR Permit holders: E1, CS, H1, G (North Row and South Row: E1, CS, H1, G, R1)

Long stay tariff £10.00 all day Pay & display OR Pay by phone OR Permit holders: CO, CS 7am - 6pm. Mon to Sun

> Long stay fixed tariff £10.00 24 hours (pay and display) OR £7.5024 hours (pay by mobile

Free Parking retail use only

phone)

(Check signs for limitations)

Off Street Standard Tariff Car Park 7am - 6pm, Mon to Sun £0.50 per hour Pay & Display OR Pay by Mobile Phone No Permits or Scratchcards

Off Street Standard Tariff Car Park 8:30am - 6pm, Mon to Sun No parking between 7am and 8:30am

Premium tariff and Peak Permit Parking Pay & display OR Pay by phone £2.00 per hour (7am-6pm, Mon to Sun) OR Permit holders E1, CS, G (7am-6pm, Mon to Fri)

Family Friendly No Waiting 7am - 09.15am Standard Tariff 9.15am – 6pm £0.50 per hour Pay and Display or Pay by Mobile Phone or Permit Holders E1, CS, H1 and G

Free Parking Time restrictions apply (Check signs on arrival)

**Disabled parking** Blue Badge Holders 24hrs, Mon to Sun

Carshare permits:

CS 7am - 6pm, Mon to Sun

Pay & Display OR Pay by phone

Premium tariff £2.00

7am - 6pm, Sat to Sun

**Residents Permit:** 

+ Carshare Permits

Mon to Sun

\*Carers Permit: M 24hrs,

(Check signage for permit restrictions

Carshare permits: CS 7am - 6pm, Mon to Sun

**Hackney Carriages** 24hrs, Mon to Sun

Motor Cycle and Moped Parking 24hrs, Mon to Sun

Charging point(s) for electric vehicles

P

Multi-storey car park

Permit (inc Scratch-cards) Codes

E1: Employee Permits / CS: Car Share Permits / H1: Hotel & Conference Scratch-cards /MT: Market Traders Permits / **CO**: Commuter Permits / **R1**: Residential Permits / **M**: Carers Permits G: Green Permits

Early morning restriction within blocks A1-A4 and B1-B4 Only Permit Parking between the hours of 07:00 to 08:30 in Standard rate. CO, E1, CS, HC, G

NORTH AND SOUTH ROW CO, E1, CS, HC, G, R1

'No Double Parking' restriction 24hrs, Mon to Sun (Park in marked bays)