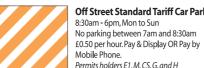

phone)

(Check signs for limitations)

Off Street Standard Tariff Car Park 7am - 6pm, Mon to Sun £0.50 per hour Pay & Display OR Pay by Mobile Phone No Permits or Scratchcards

Off Street Standard Tariff Car Park 8:30am - 6pm, Mon to Sun No parking between 7am and 8:30am