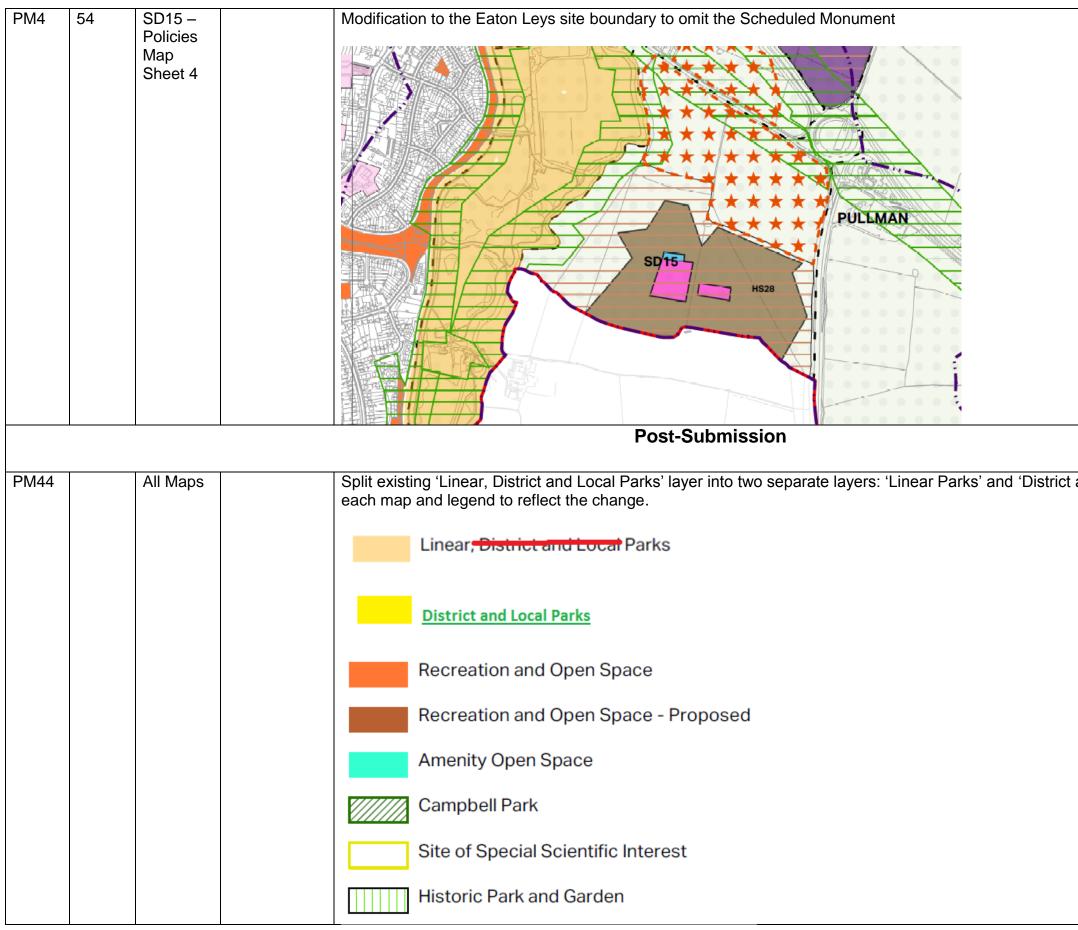

## **Schedule of Proposed Policies Maps Modifications**, 2018

|                          | To reflect the<br>extent of<br>development in line<br>with the planning<br>permission                                                                |
|--------------------------|------------------------------------------------------------------------------------------------------------------------------------------------------|
| and Local Parks'. Update | To reflect<br>separate<br>corresponding<br>policies in<br>Plan:MK –<br>Policy DS6<br>Linear Parks<br>and L1 Facilities<br>Acceptable in<br>the Parks |