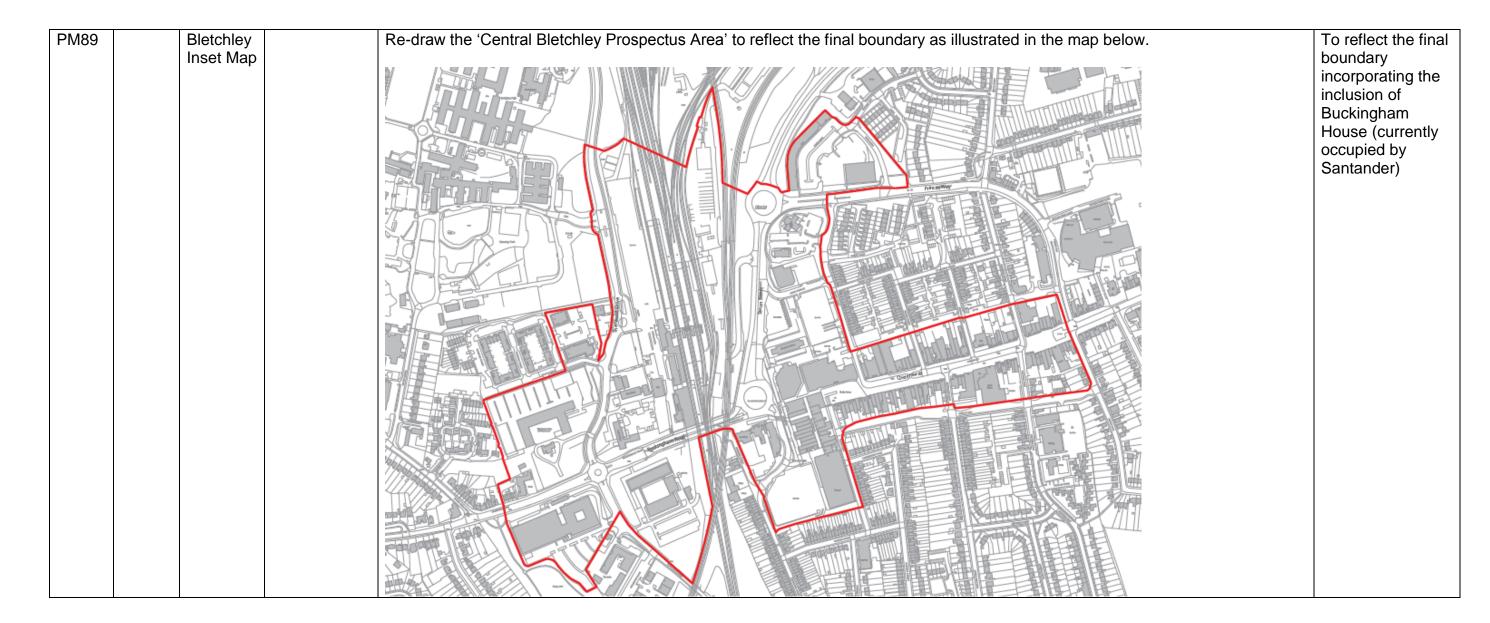

----------------------------------------------------------------------------------------------------------------------------------------------------------------------------------------------|-----------------------------------------------------------------------------------------------------------------------------------------------------|
| PM88 | Policies<br>Map<br>Sheet 3 | Add land outlined in red to 'Shopping and Leisure – Proposed' designation in Redhouse Park. Designation boundary matches the mixed use/residential or employment allocation shown in the Parameters Plan accompanying Policy SD21 The Walnuts, Redhouse Park.  SD19  HS124 | To reflect AddM167 for the addition of Redhouse Park to list of new local centres in Policy ER15 and in accordance with Policy SD21 Parameters Plan |