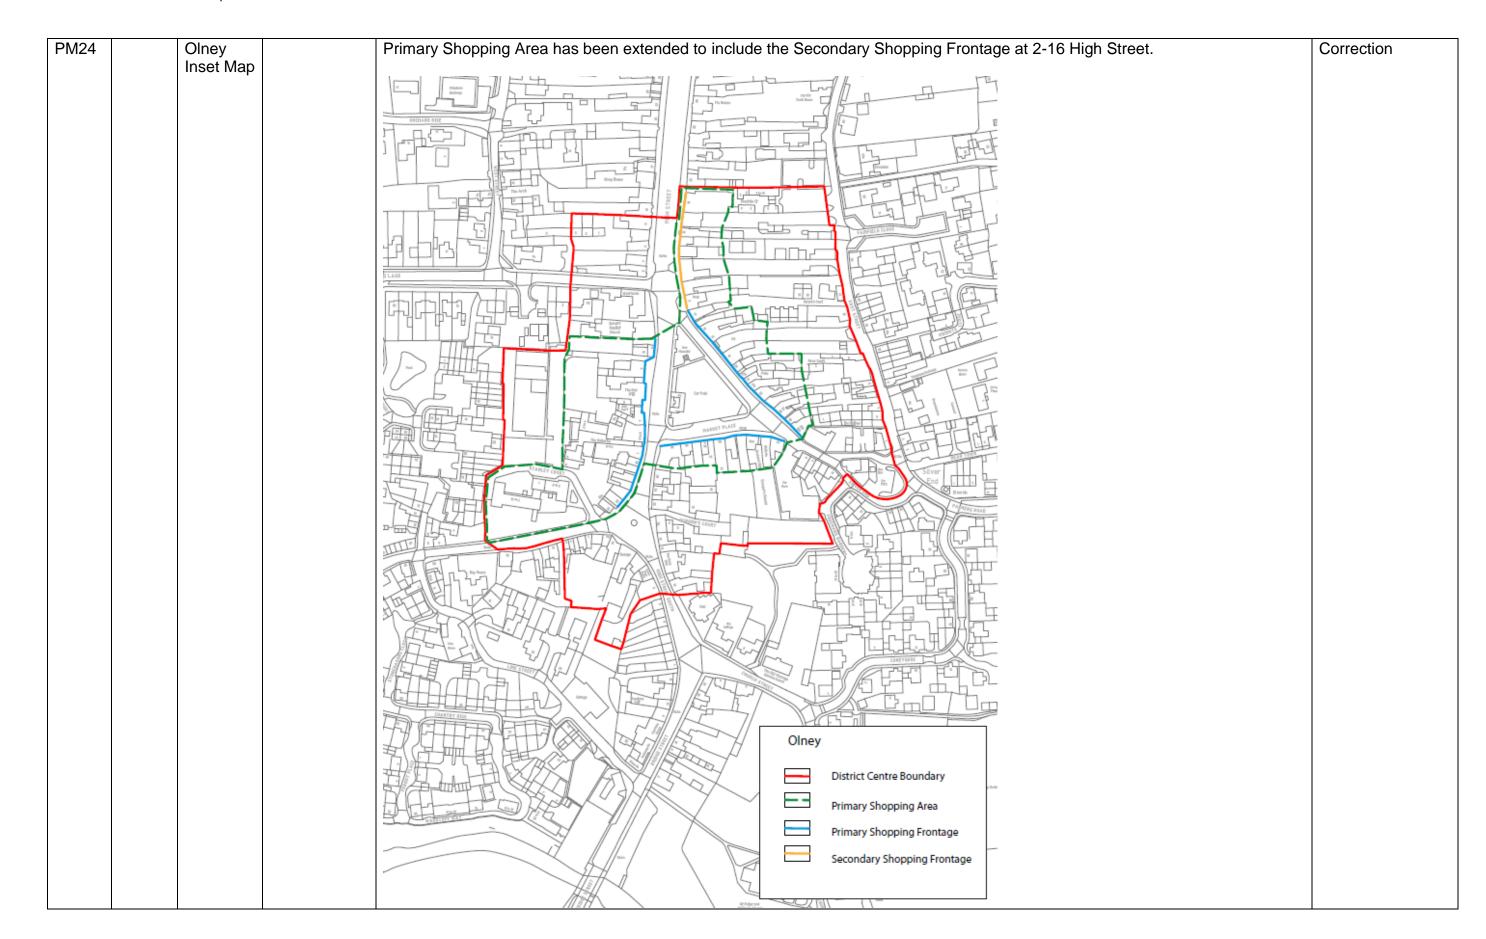

| PM28 | Policies<br>Map            | Addition of text label to read 'PINEHAM'                                              | Labelling correction |
|------|----------------------------|---------------------------------------------------------------------------------------|----------------------|
|      | Sheet 4                    | WILLEN PARK  PINEHAM  PINEHAM  NORTHFIELD  NEWLANDS  NEWLANDS                         |                      |
| PM29 | Policies<br>Map<br>Sheet 4 | Addition of text label to read 'BROOKLANDS'  BROOKLANDS  BROOKLANDS  N KEYNES VILLAGE | Labelling correction |