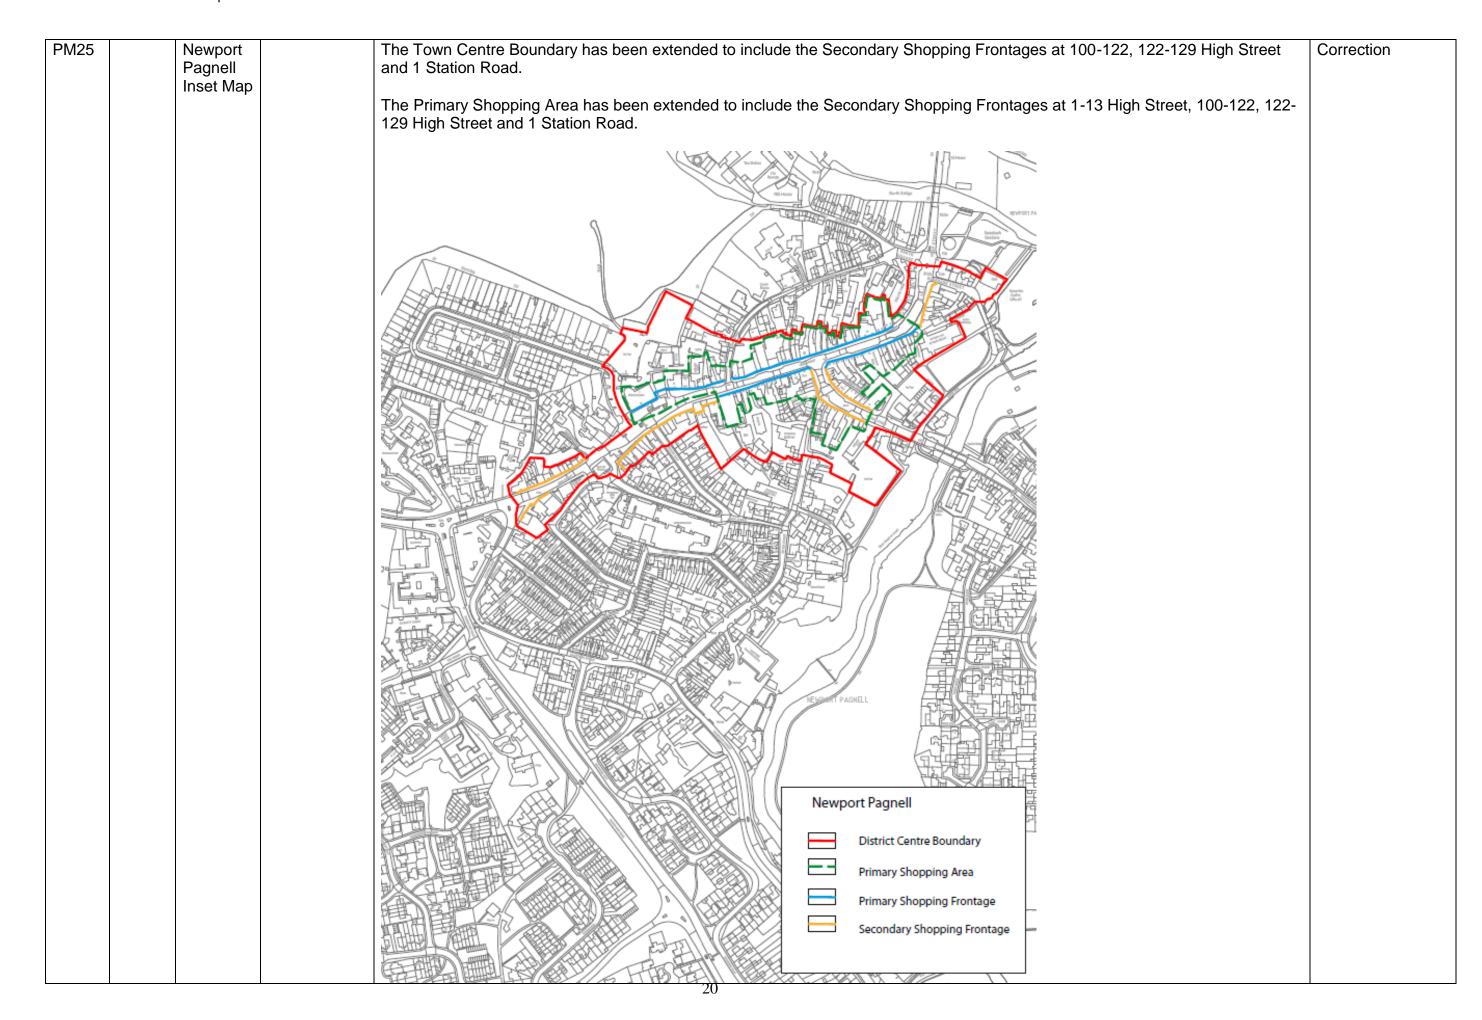

| PM30 | Policies<br>Map<br>Sheet 4 | Addition of text label to read 'MAGNA PARK'  KINGSTON  MAGNA PARK  SDB  SDB  SDB  MAGNA PARK | Labelling correction |
|------|----------------------------|----------------------------------------------------------------------------------------------|----------------------|
| PM31 | Policies<br>Map<br>Sheet 4 | Addition of text label to read 'BLEAK HALL'  NETHERFIELD  REDMOOR  ASHLAND                   | Labelling correction |