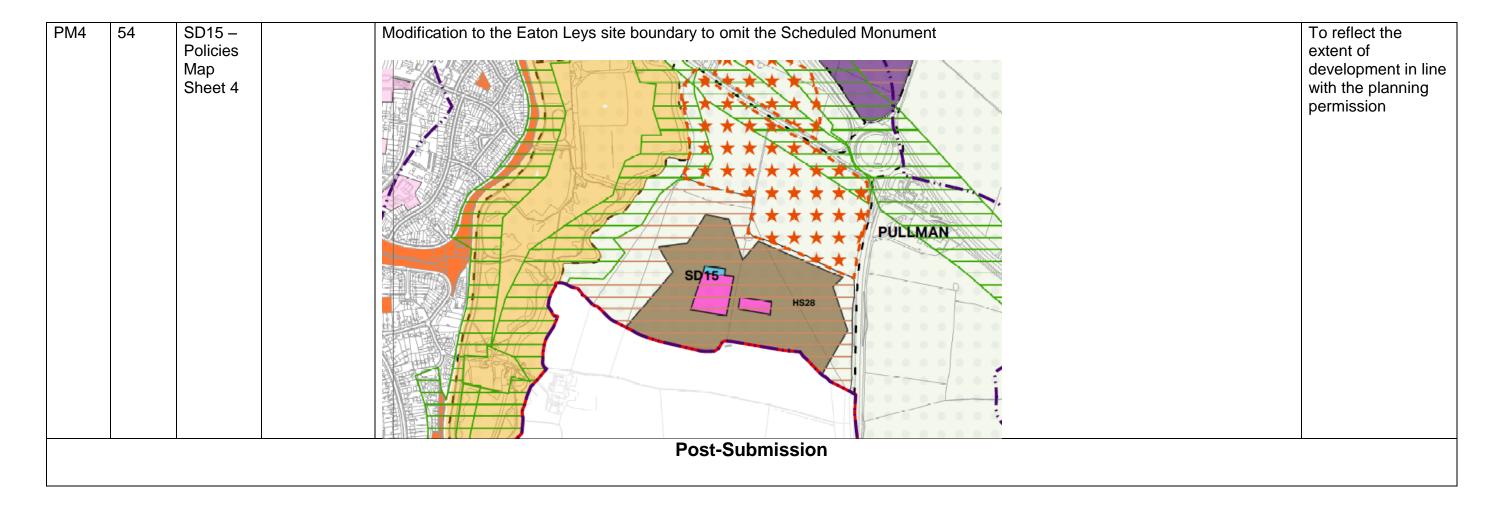

## Schedule of Proposed Policies Maps Modifications, 2018 (Last updated 5<sup>th</sup> October 2018)

| Ref | Pg No | Policy                               | Para/Table/<br>Figure/Bullet | Proposed modification  Deletions  Additions                                                 | Reason for proposed modification                                                  |
|-----|-------|--------------------------------------|------------------------------|---------------------------------------------------------------------------------------------|-----------------------------------------------------------------------------------|
| PM1 | 50    | SD13 –<br>Policies<br>Map<br>Sheet 4 |                              | Include additional land shown edged in red on provided map within the SEMK allocation  SD13 | Addition of land to enable a more comprehensively designed scheme to come forward |