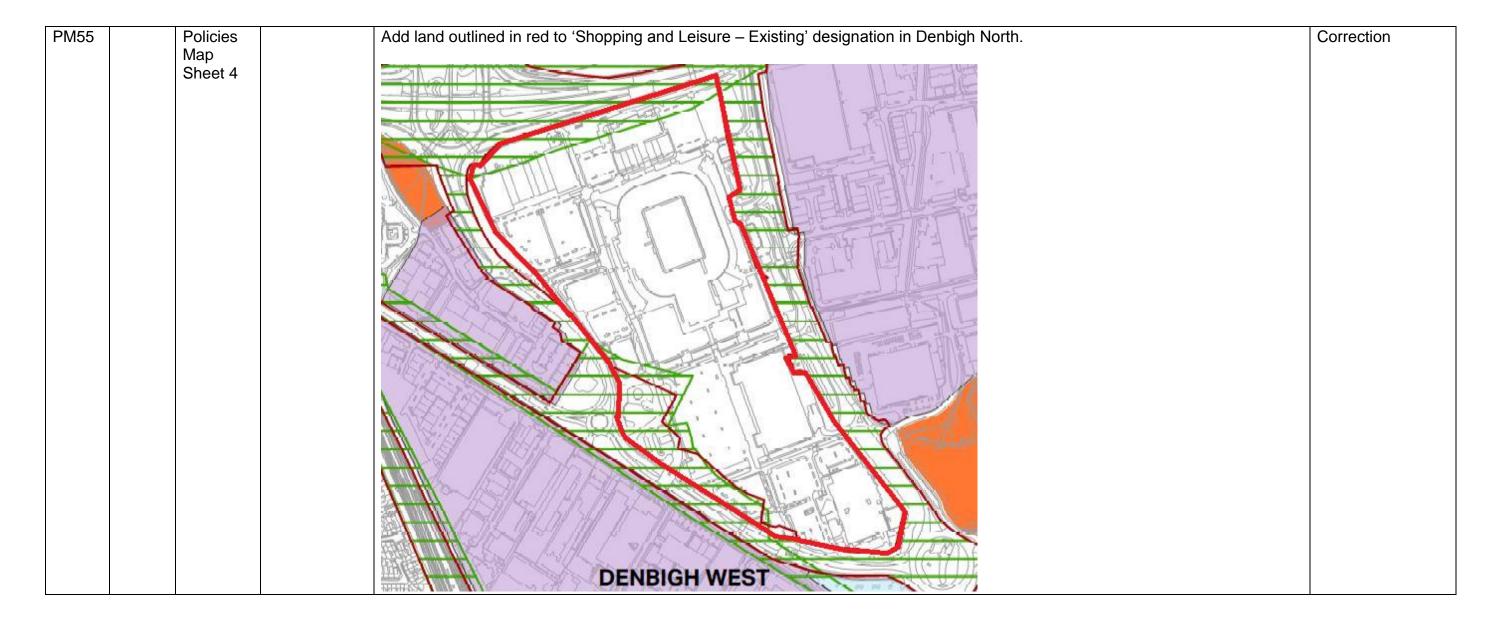

| PM78 | Policies<br>Map<br>Sheet 1 | Add land outlined in red to 'Housing – Proposed' designation as new site (Land Between 36 and 38 Long Street Road, Hanslope) added to Table 18.1 (Amendments to bring table up-to-date to reflect commitments as of 1 April 2018 as per Inspector's recommended base date for the housing land supply position) | To reflect housing commitments as of 1 April 2018 |
|------|----------------------------|-----------------------------------------------------------------------------------------------------------------------------------------------------------------------------------------------------------------------------------------------------------------------------------------------------------------|---------------------------------------------------|
|      |                            |                                                                                                                                                                                                                                                                                                                 |                                                   |
|      |                            |                                                                                                                                                                                                                                                                                                                 |                                                   |
|      |                            |                                                                                                                                                                                                                                                                                                                 |                                                   |