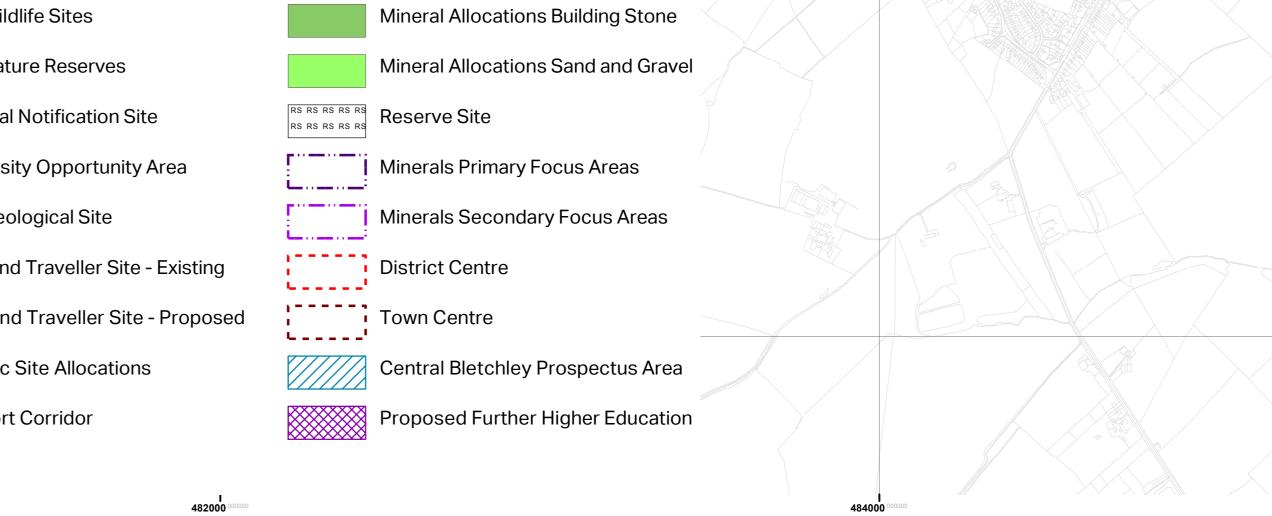

## Legend

|                            |       | Milton Keynes Boundary                   | <b></b> | Green Buffer to Maintain Separation  |               | Campbell Park                       | Local Wildlife Si |
|----------------------------|-------|------------------------------------------|---------|--------------------------------------|---------------|-------------------------------------|-------------------|
| -<br>-<br>-<br>-<br>-<br>- | <br>' | Development Boundary: Milton Keynes City |         | Canal Proposed Route Catchment       |               | Site of Special Scientific Interest | Local Nature Re   |
|                            |       | Development Boundary: Other Settlements  |         | The Bowl                             |               | Historic Park and Garden            | Biological Notifi |
|                            |       | Housing Site - Proposed                  |         | Open Countryside                     |               | Wildlife Corridor                   | Biodiversity Op   |
|                            |       | Employment - Existing                    |         | Linear Parks                         |               | Conservation Area                   | Local Geologica   |
|                            |       | Employment - Proposed                    |         | District and Local Parks             | ****<br>L**** |                                     | Gypsy and Trav    |
|                            |       | Shopping and Leisure - Existing          |         | Recreation and Open Space            | • • • • •     | Traditional Orchards                | Gypsy and Trav    |
|                            |       | Shopping and Leisure - Proposed          |         | Recreation and Open Space - Proposed |               | Ancient Woodland                    | Strategic Site A  |
|                            |       | Community Facilities - Existing          |         | Amenity Open Space                   |               | Priority Habitats                   | Transport Corri   |
|                            |       | Community Facilities - Proposed          |         |                                      |               |                                     |                   |
|                            |       | 478000.000                               | 00      |                                      |               | 480000.000000                       |                   |