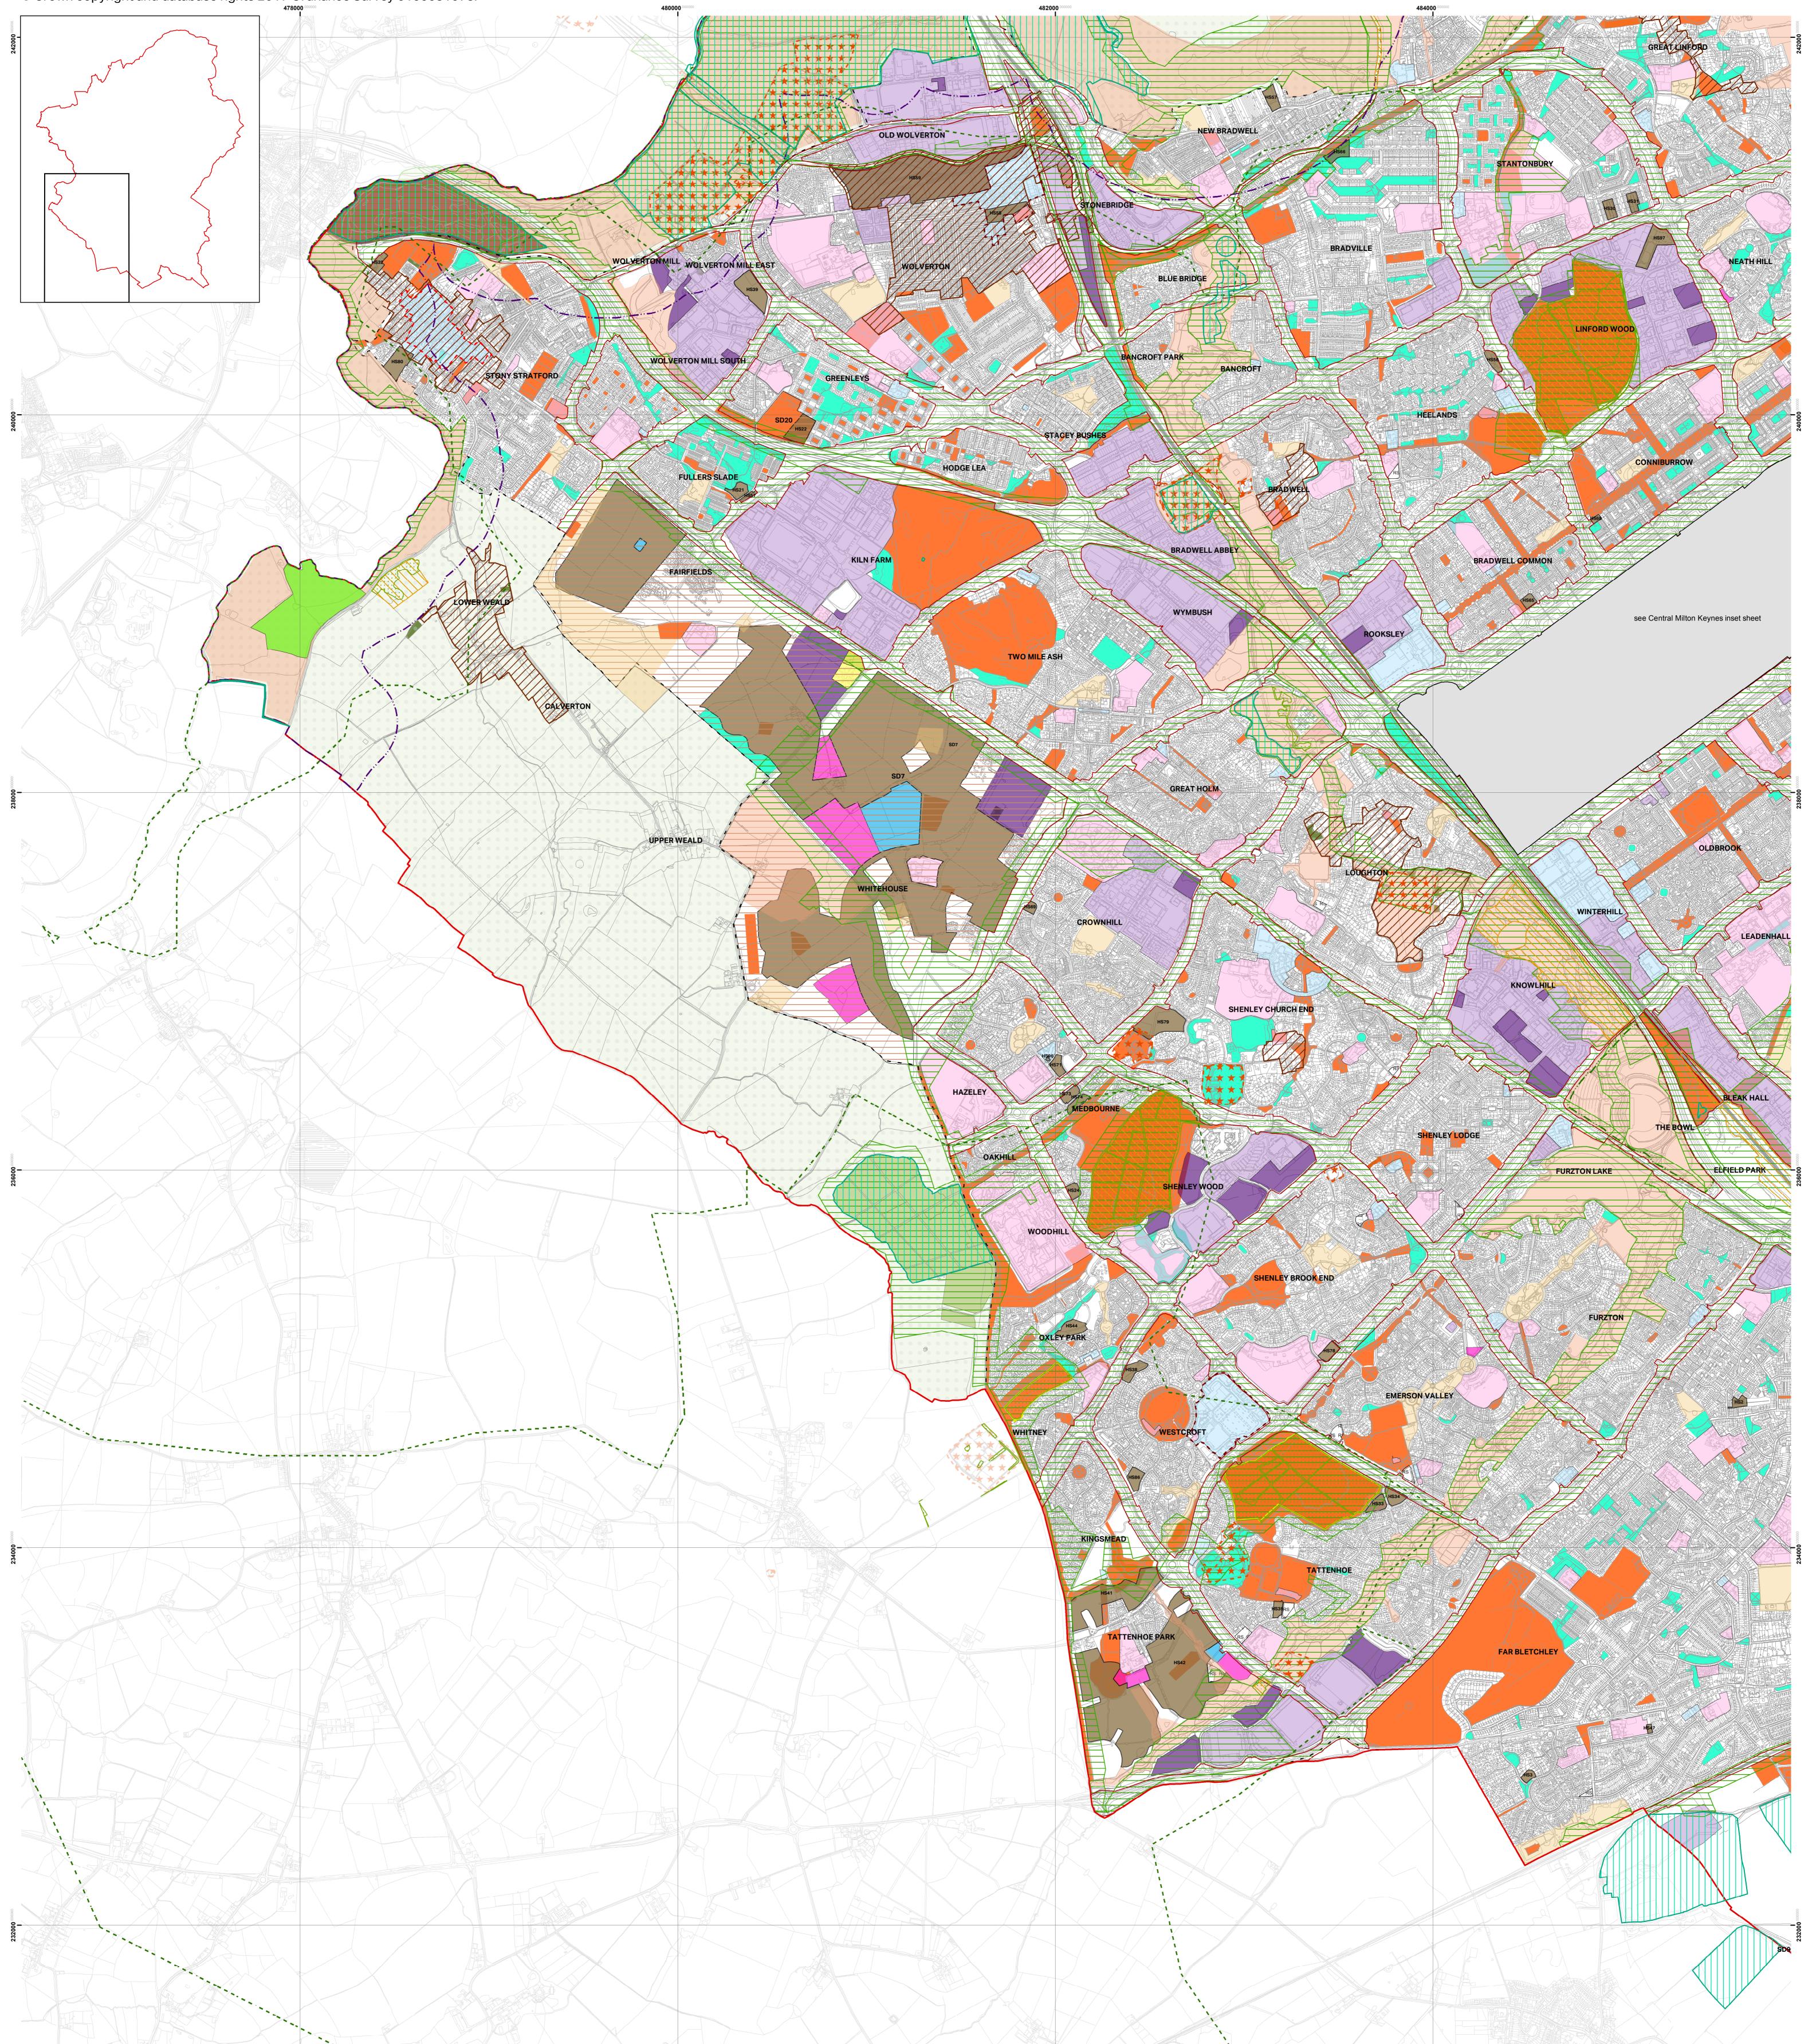

## © Crown copyright and database rights 2017 Ordnance Survey 0100031673.





## 

## Legend

|                            |       | Milton Keynes Boundary                   | <b></b> | Green Buffer to Maintain Separation  |               | Campbell Park                       | Local Wildlife Si |
|----------------------------|-------|------------------------------------------|---------|--------------------------------------|---------------|-------------------------------------|-------------------|
| -<br>-<br>-<br>-<br>-<br>- | <br>' | Development Boundary: Milton Keynes City |         | Canal Proposed Route Catchment       |               | Site of Special Scientific Interest | Local Nature Re   |
|                            |       | Development Boundary: Other Settlements  |         | The Bowl                             |               | Historic Park and