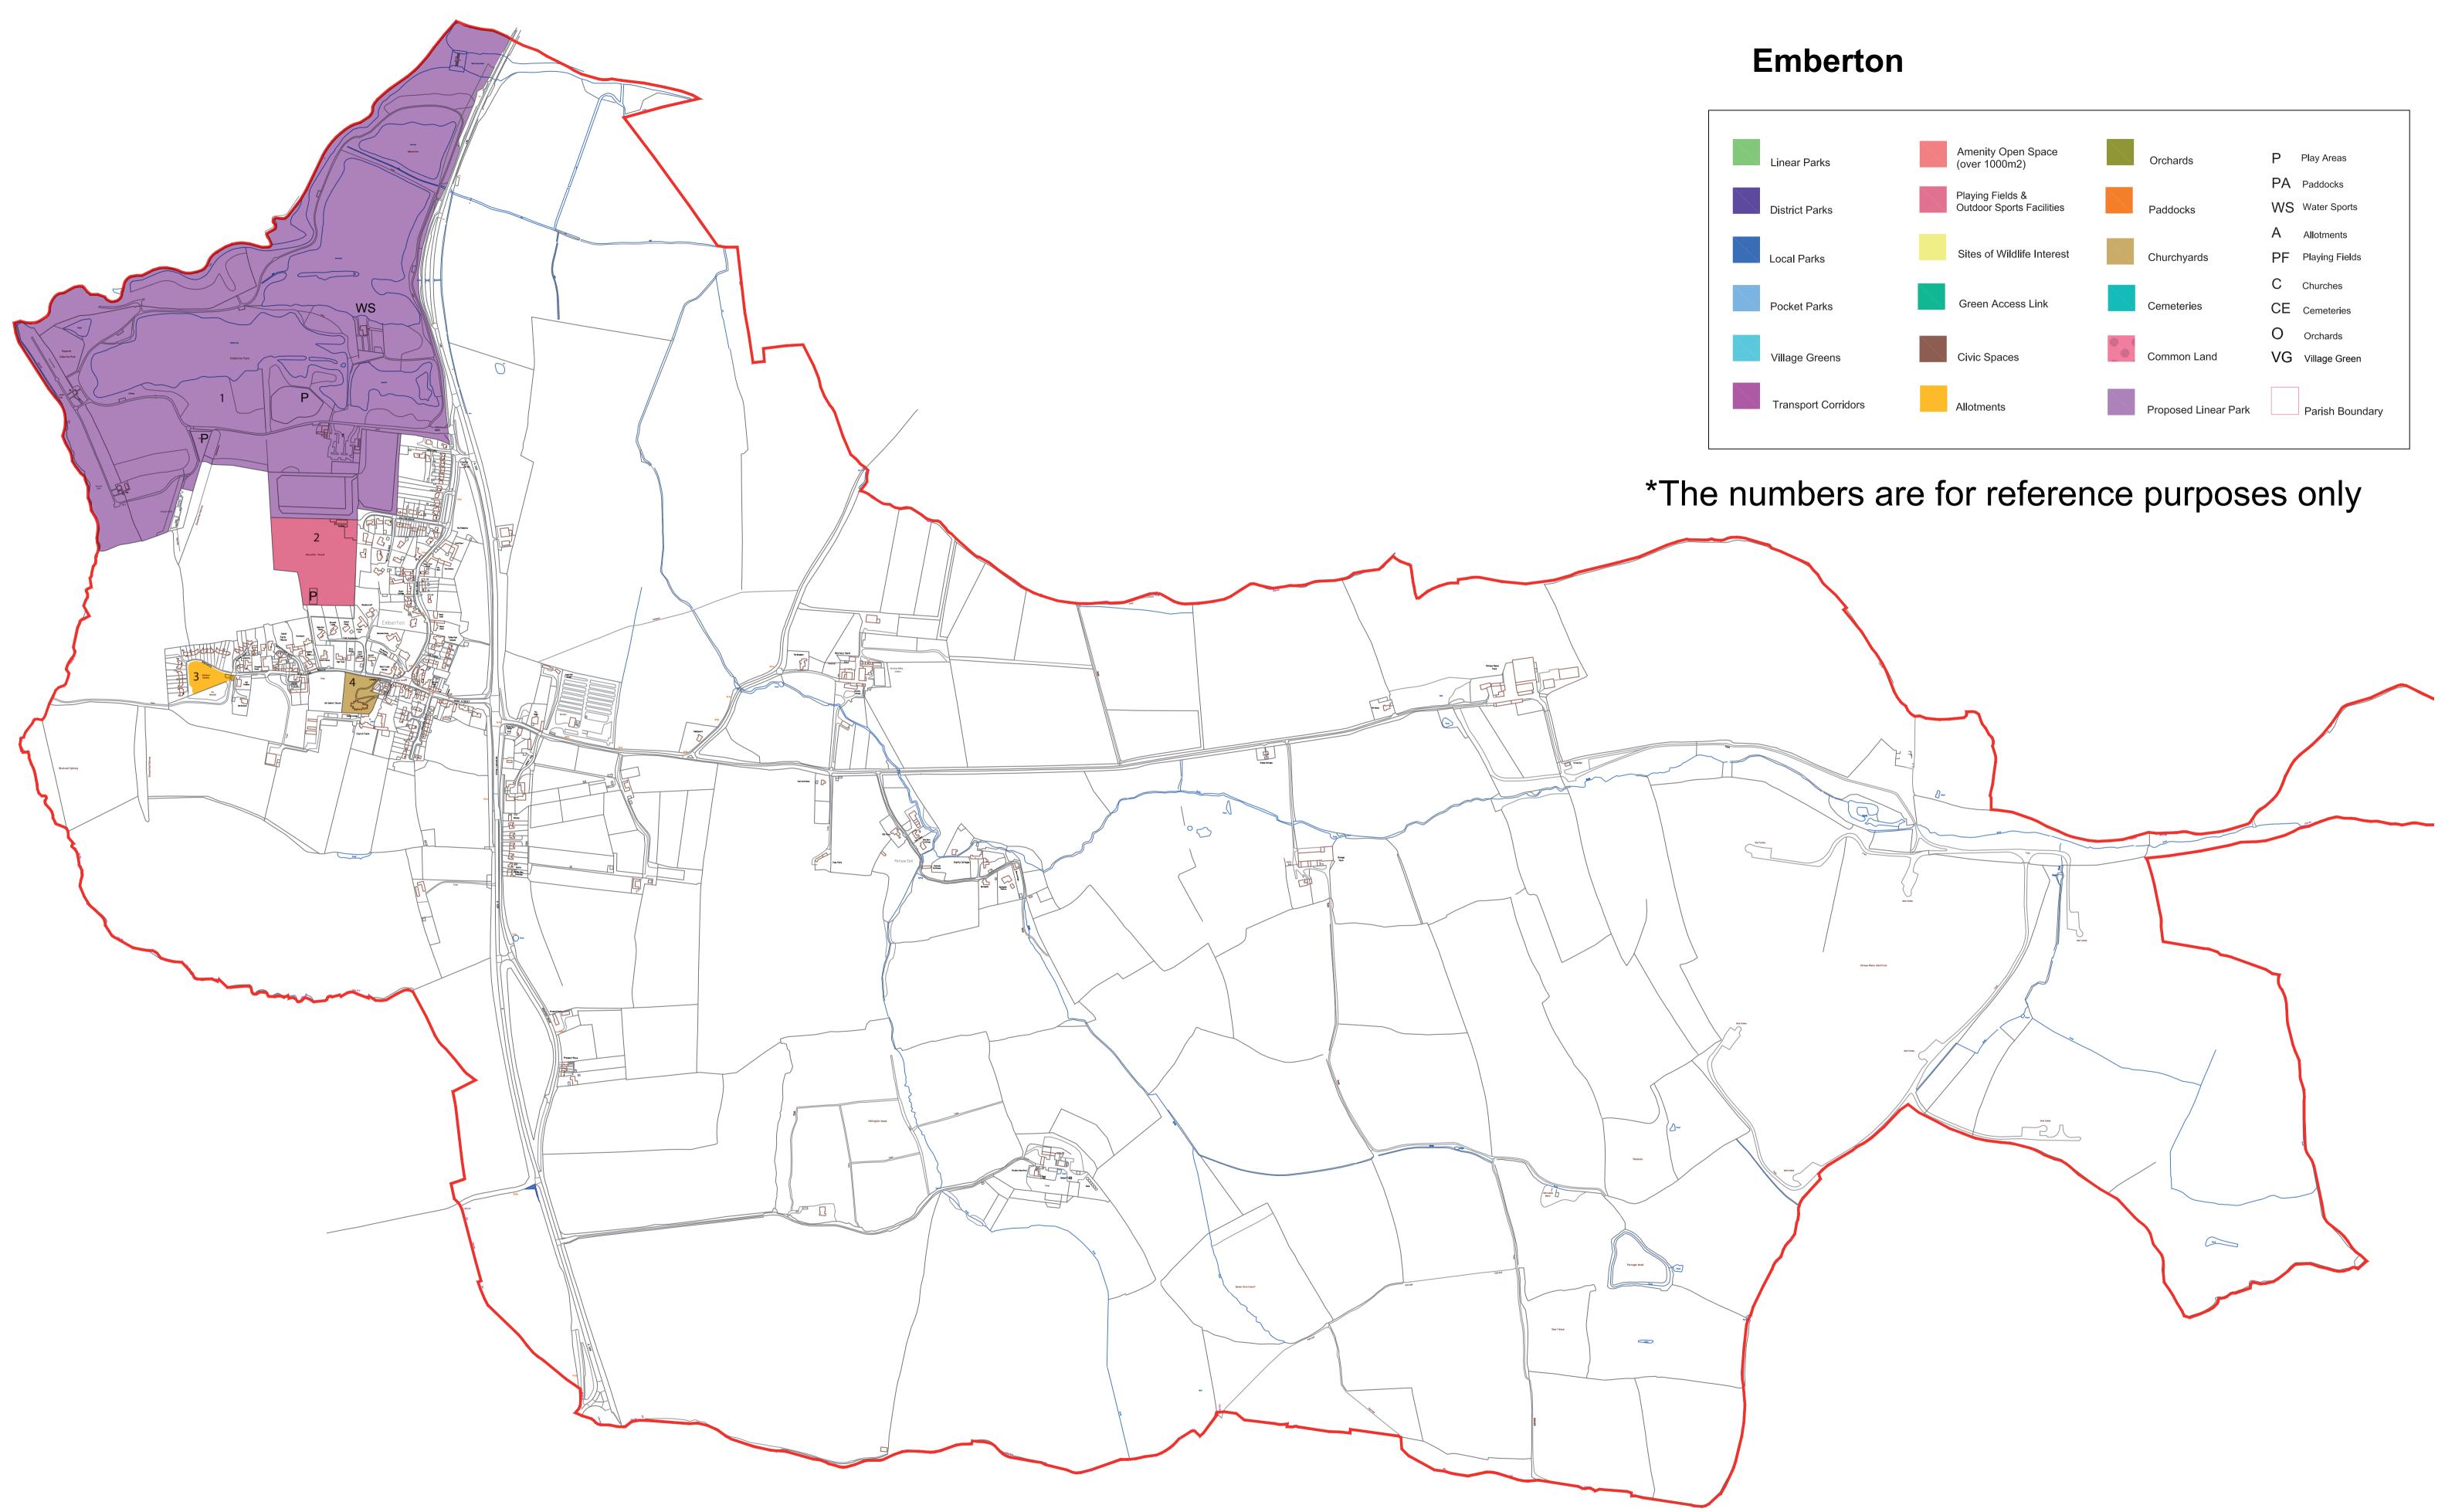

|       | Amenity Open Space<br>(over 1000m2)           | Orchards             | Ρ  | Play Areas      |  |
|-------|-----------------------------------------------|----------------------|----|-----------------|--|
|       | Diaving Fields 8                              |                      | PA | Paddocks        |  |
|       | Playing Fields &<br>Outdoor Sports Facilities | Paddocks             | WS | Water Sports    |  |
|       |                                               |                      | А  | Allotments      |  |
|       | Sites of Wildlife Interest                    | Churchyards          | PF | Playing Fields  |  |
|       |                                               |                      | С  | Churches        |  |
|       | Green Access Link                             | Cemeteries           | CE | Cemeteries      |  |
|       |                                               |                      | 0  | Orchards        |  |
|       | Civic Spaces                                  | Common Land          | VG | Village Green   |  |
| idors | Allotments                                    | Proposed Linear Park |    | Parish Boundary |  |
|       |                                               |                      |    |                 |  |