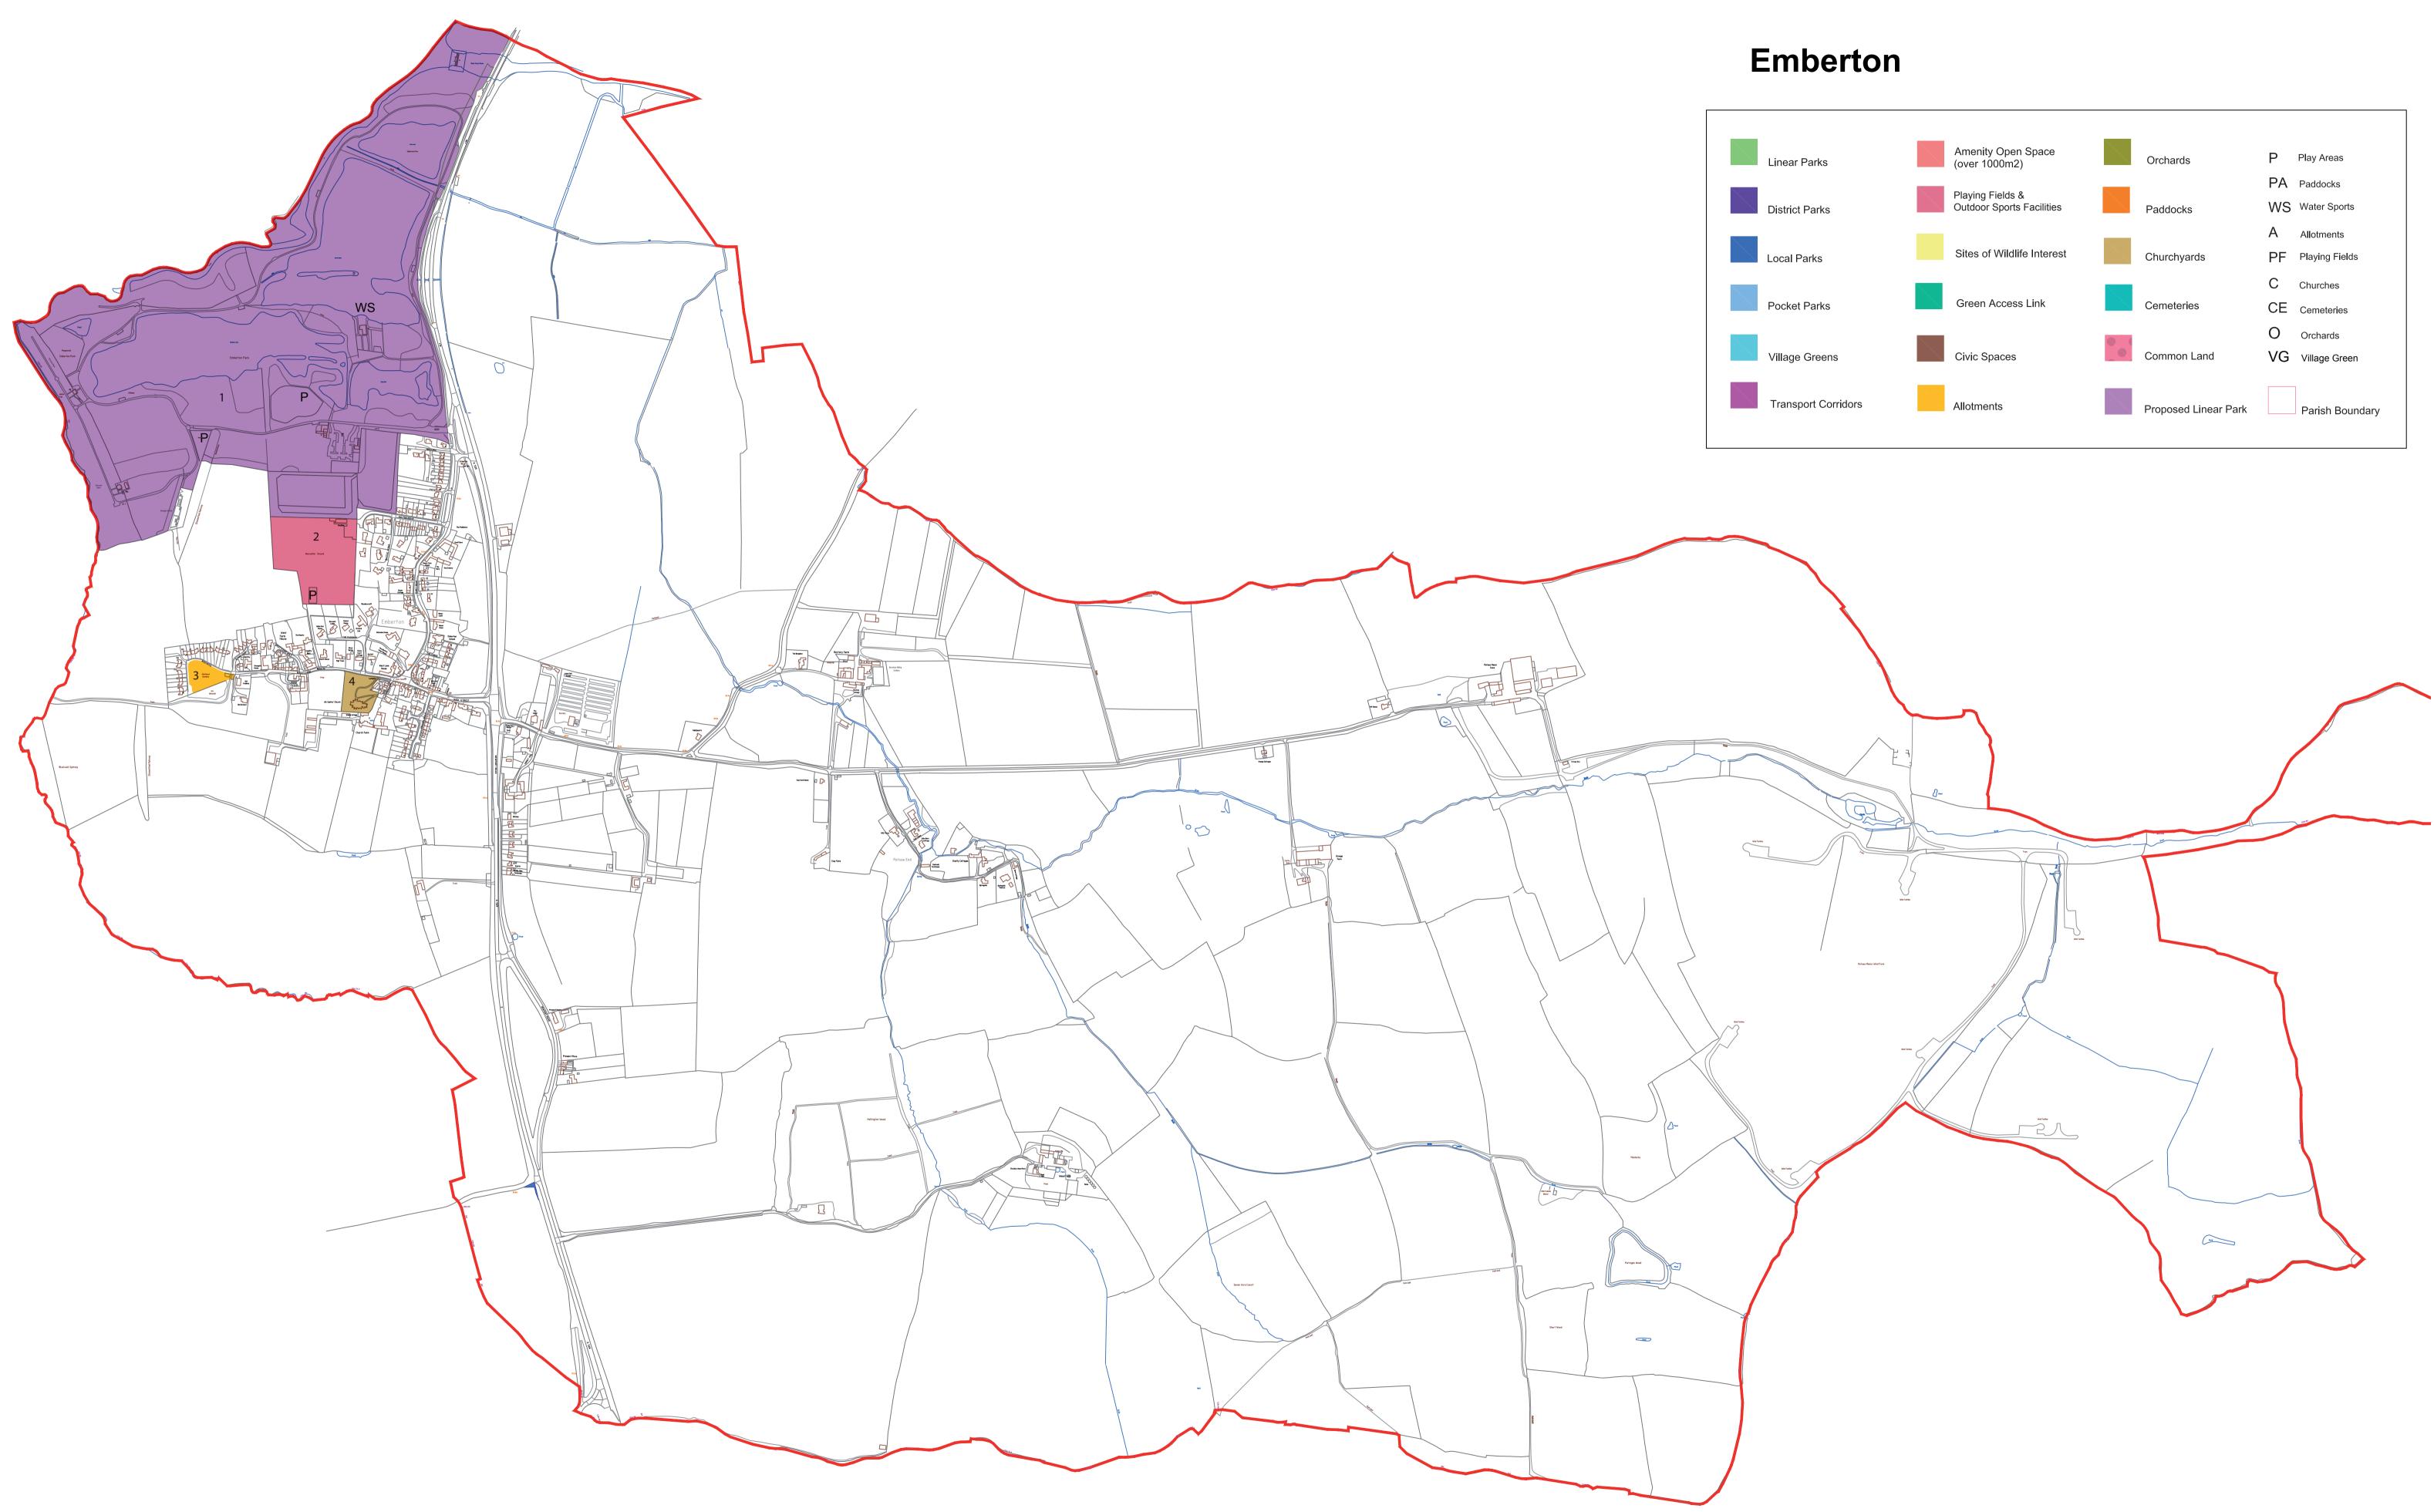

|       | Amenity Open Space<br>(over 1000m2)           | Orchards             | Ρ  | Play Areas       |  |
|-------|-----------------------------------------------|----------------------|----|------------------|--|
|       | Disving Fields 8                              |                      | PA | Paddocks         |  |
|       | Playing Fields &<br>Outdoor Sports Facilities | Paddocks             | WS | Water Sports     |  |
|       |                                               |                      | А  | Allotments       |  |
|       | Sites of Wildlife Interest                    | Churchyards          | PF | Playing Fields   |  |
|       |                                               |                      | С  | Churches         |  |
|       | Green Access Link                             | Cemeteries           | CE | Cemeteries       |  |
|       |                                               |                      | 0  | Orchards         |  |
|       | Civic Spaces                                  | Common Land          | VG | Village Green    |  |
| idors | Allotments                                    | Proposed Linear Park |    | Parish Boundary  |  |
|       |                                               |                      | L  | an anon boundary |  |