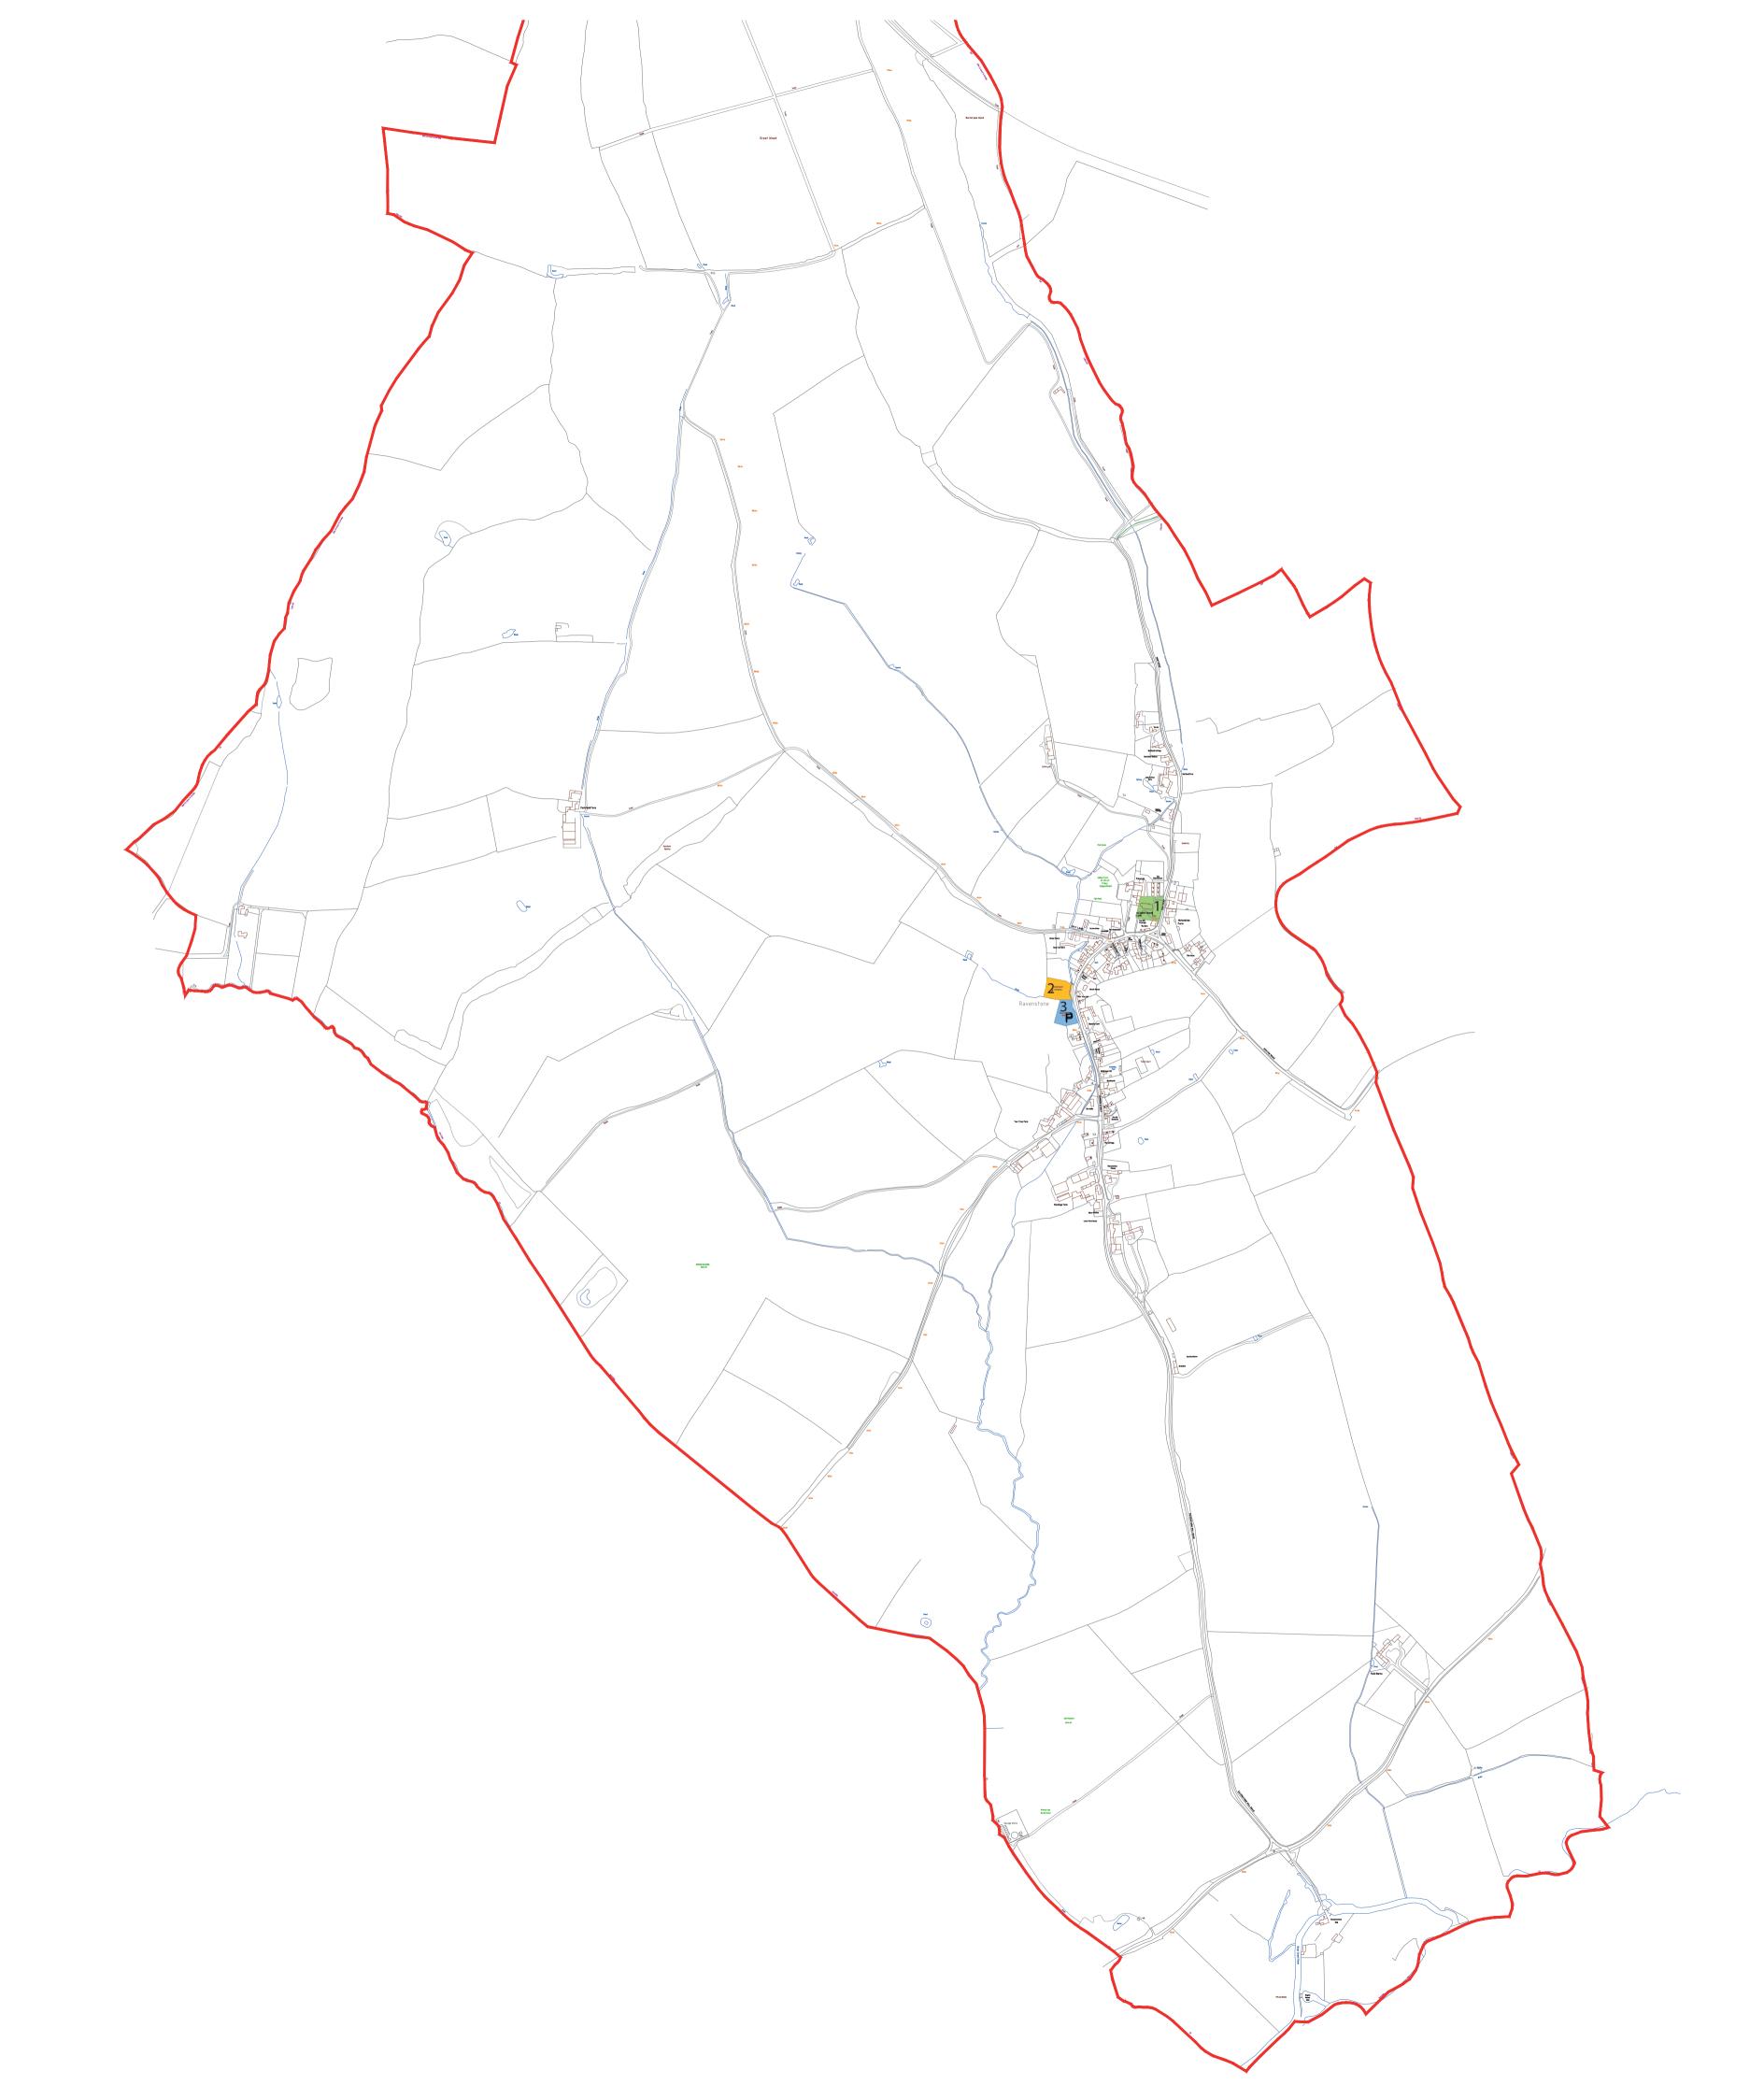

## \*The numbers are for reference purposes only



| Amenity Open Space<br>(over 1000m2)           | Orchards             | Ρ  | Play Areas      |
|-----------------------------------------------|----------------------|----|-----------------|
| Diaving Fields 9                              |                      | PA | Paddocks        |
| Playing Fields &<br>Outdoor Sports Facilities | Paddocks             | WS | Water Sports    |
|                                               |                      | А  | Allotments      |
| Sites of Wildlife Interest                    | Churchyards          | PF | Playing Fields  |
|                                               |                      | С  | Churches        |
| Green Access Link                             | Cemeteries