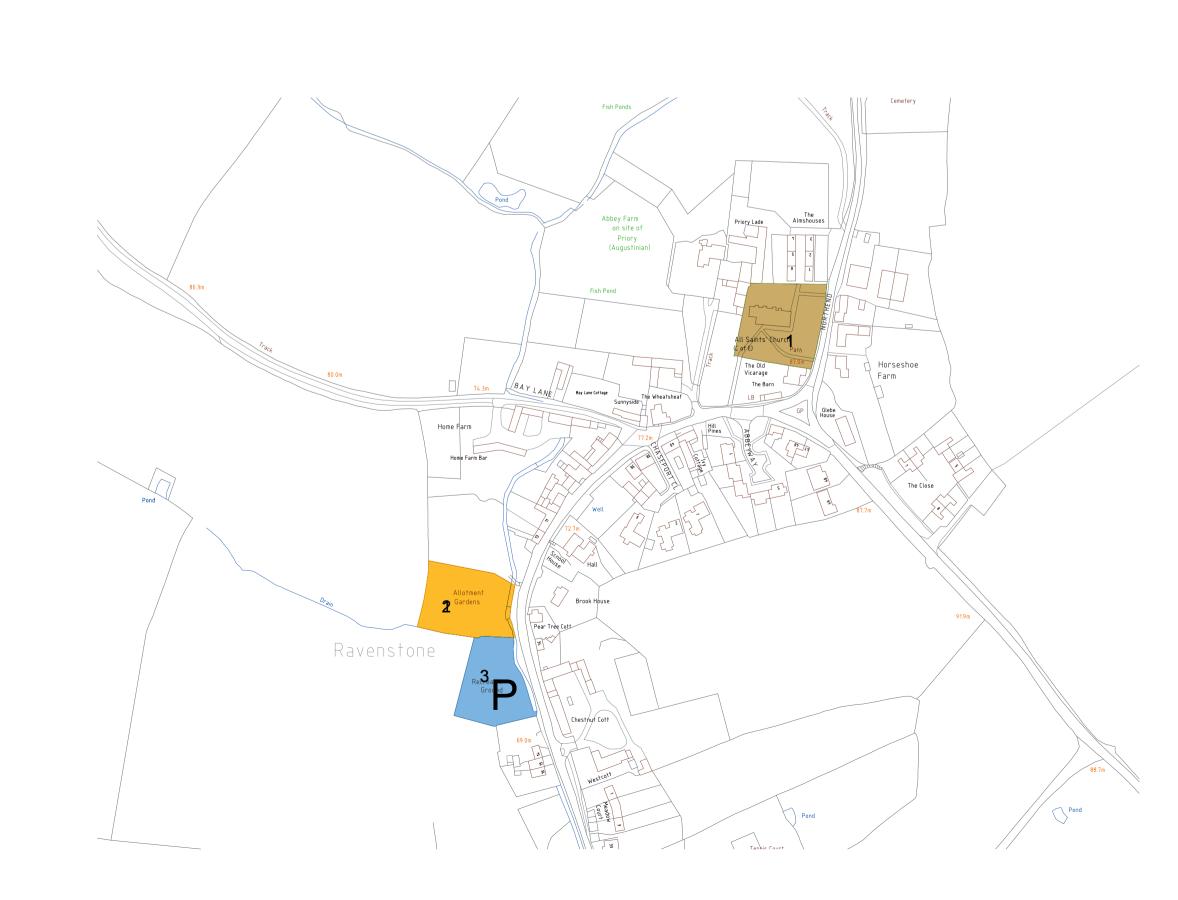

## \*The numbers are for reference purposes only

| Amenity Open Space<br>(over 1000m2)           | Orchards             | Ρ  | Play Areas      |
|-----------------------------------------------|----------------------|----|-----------------|
| Diaving Fields 9                              |                      | PA | Paddocks        |
| Playing Fields &<br>Outdoor Sports Facilities | Paddocks             | WS | Water Sports    |
|                                               |                      | А  | Allotments      |
| Sites of Wildlife Interest                    | Churchyards          | PF | Playing Fields  |
|                                               |                      | С  | Churches        |
| Green Access Link                             | Cemeteries           | CE | Cemeteries      |
|                                               |                      | 0  | Orchards        |
| Civic Spaces                                  | Common Land          | VG | Village Green   |
|                                               |                      |    |                 |
| Allotments                                    | Proposed Linear Park |    | Parish Boundary |
|                                               |                      |    |                 |