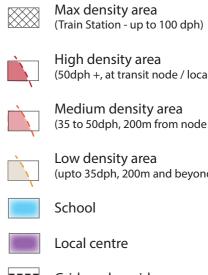

## South East MK, SUE DRAFT Concept, Option 1

High density area (50dph +, at transit node / local centre)

Medium density area (35 to 50dph, 200m from node / local centre)

Low density area (upto 35dph, 200m and beyond from node / LC)