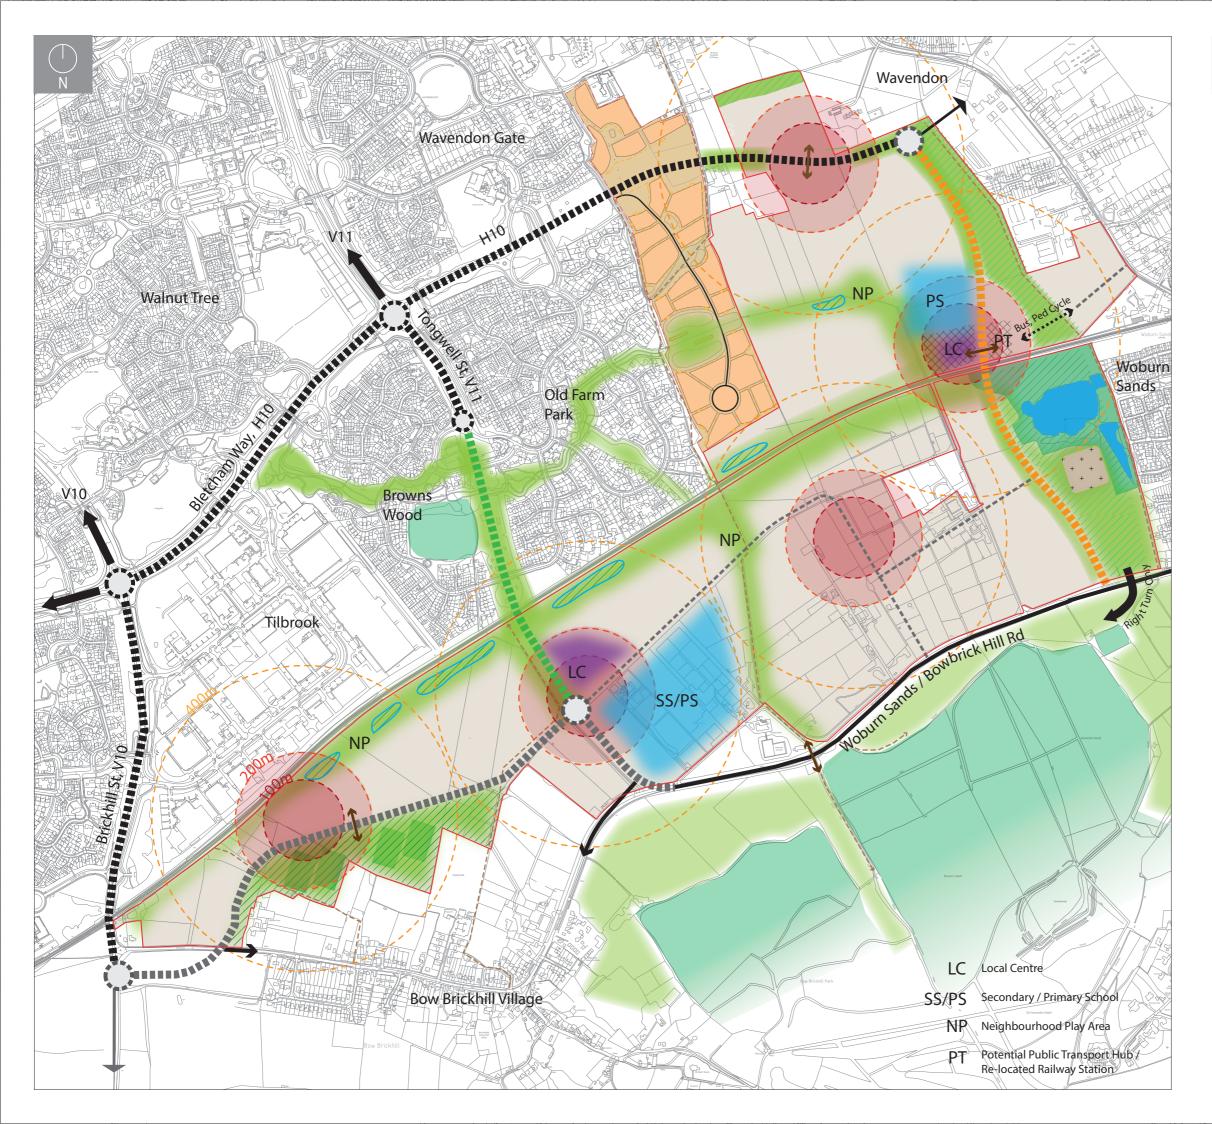

## South East MK, SUE DRAFT Concept, Option 1

High density area (50dph +, at transit node / local centre)

Medium density area (35 to 50dph, 200m from node / local centre)

Low density area (upto 35dph, 200m and beyond from node / LC)

Local centre

Grid road corridor 

Bow Brickhill Road

Bow Brickhill Relief Road 

H10 / Bow Brickhill Link Rd

Grid Road corridor reserve 

Primary residential street ----

Possible future grid road extension 

 $| \bigcirc |$ Proposed roundabout access

Connected open space network

Existing woodland

+ +

- $\square$ Flood attenuation
- Public right of way ----

Indicative pedestrian crossing  $\longleftrightarrow$ 

•••• Pedestrian/cycle/potential PT link

Potential gypsy & traveller pitches

| DRAFT Concept Plan                                                                                                                  |    |      | South East MK - SUE -Option 1 |            |               |
|-------------------------------------------------------------------------------------------------------------------------------------|----|------|-------------------------------|------------|---------------|
| Op1                                                                                                                                 |    |      |                               |            |               |
| 1:10,000@A3                                                                                                                         | MC | NS   |                               | 18/06/2020 | SEMK SUE      |
| 0m                                                                                                                                  |    | 400m |                               | .02        |               |
| © Crown Copyright and database rights [2012]. Ordnance Survey<br>[100019593]                                                        |    |      |                               | <b>N N</b> |               |
| Urban Design and Landscape Architecture<br>Growth, Economy and Culture<br>Civic Offices   Saxon Gate East   Milton Keynes   MK9 3EJ |    |      |                               | milton ki  | eynes council |