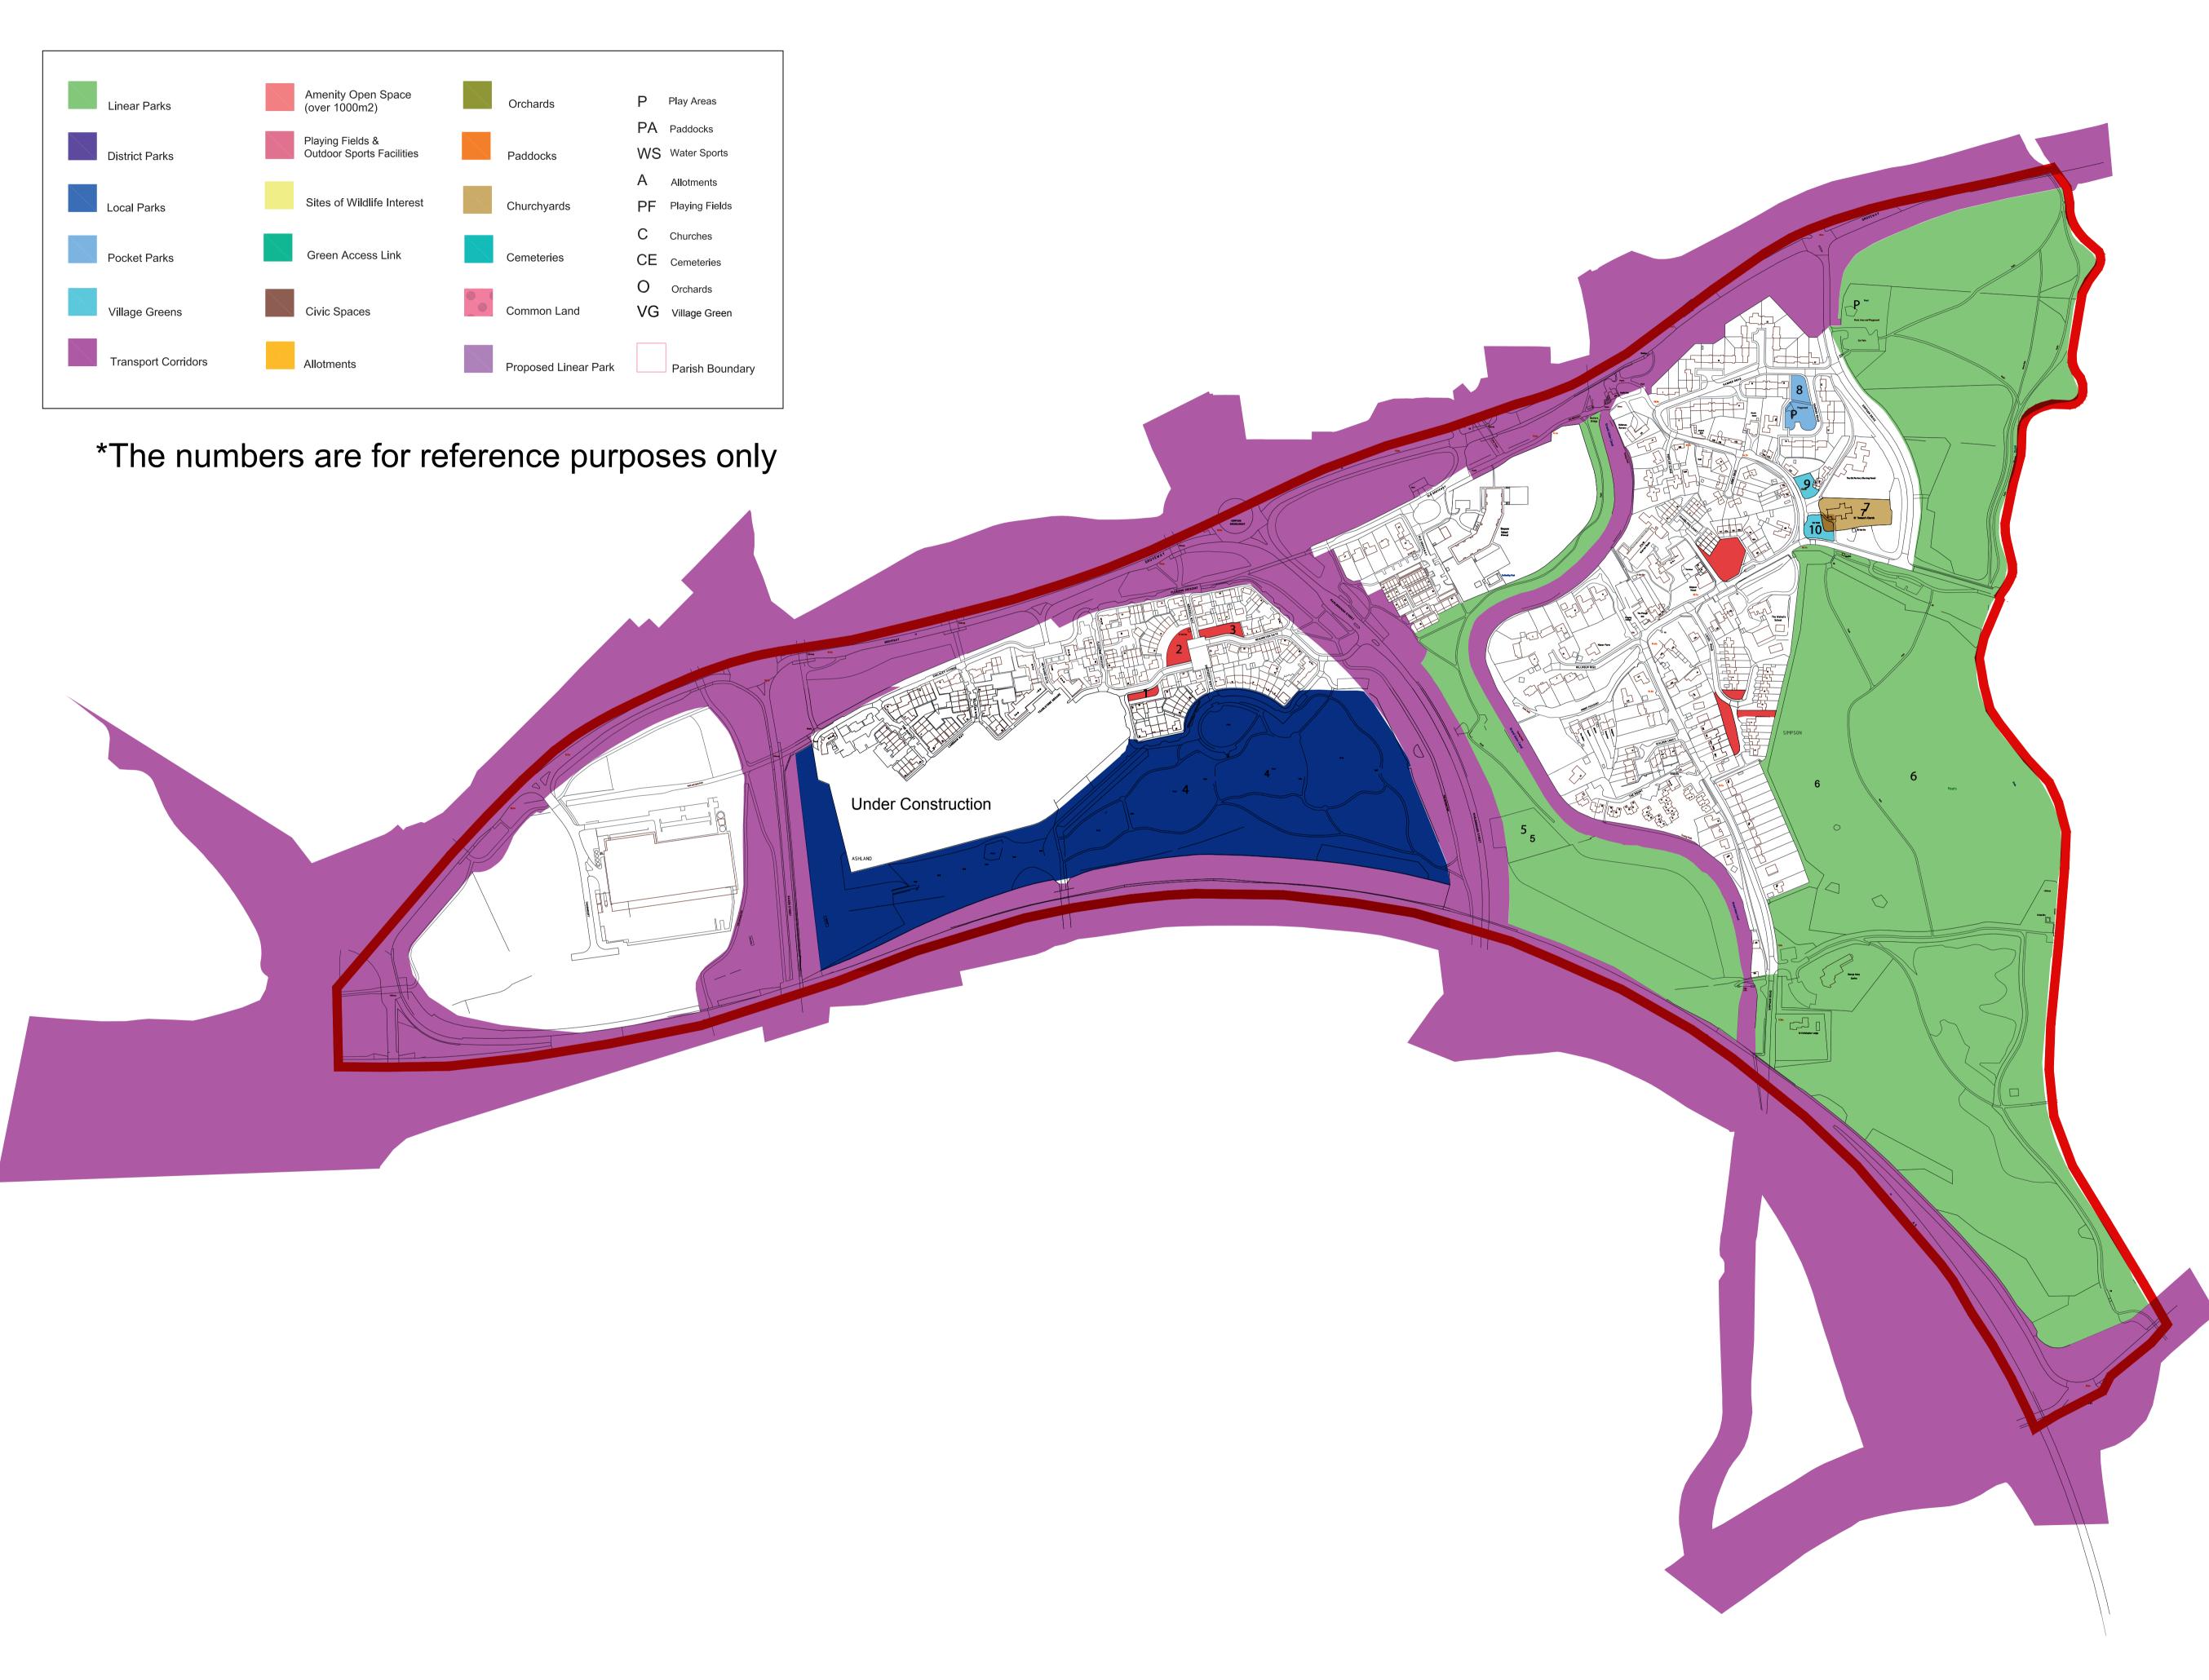

## Simpson & Ashland

| Linear Parks        | Amenity Open Space<br>(over 1000m2)           | Orchards             | P Play Areas      |
|---------------------|-----------------------------------------------|----------------------|-------------------|
|                     | Disting Fields 0                              | _                    | PA Paddocks       |
| District Parks      | Playing Fields &<br>Outdoor Sports Facilities | Paddocks             | WS Water Sports   |
|                     |                                               | _                    | A Allotments      |
| Local Parks         | Sites of Wildlife Interest                    | Churchyards          | PF Playing Fields |
| -                   |                                               |                      | C Churches        |
| Pocket Parks        | Green Access Link                             | Cemeteries           | CE Cemeteries     |
| -                   |                                               |                      | O Orchards        |
| Village Greens      | Civic Spaces                                  | Common Land          | VG Village Green  |
|                     | _                                             | _                    |                   |
| Transport Corridors | Allotments                                    | Proposed Linear Park | Parish Boundary   |
|                     |                                               |                      |                   |