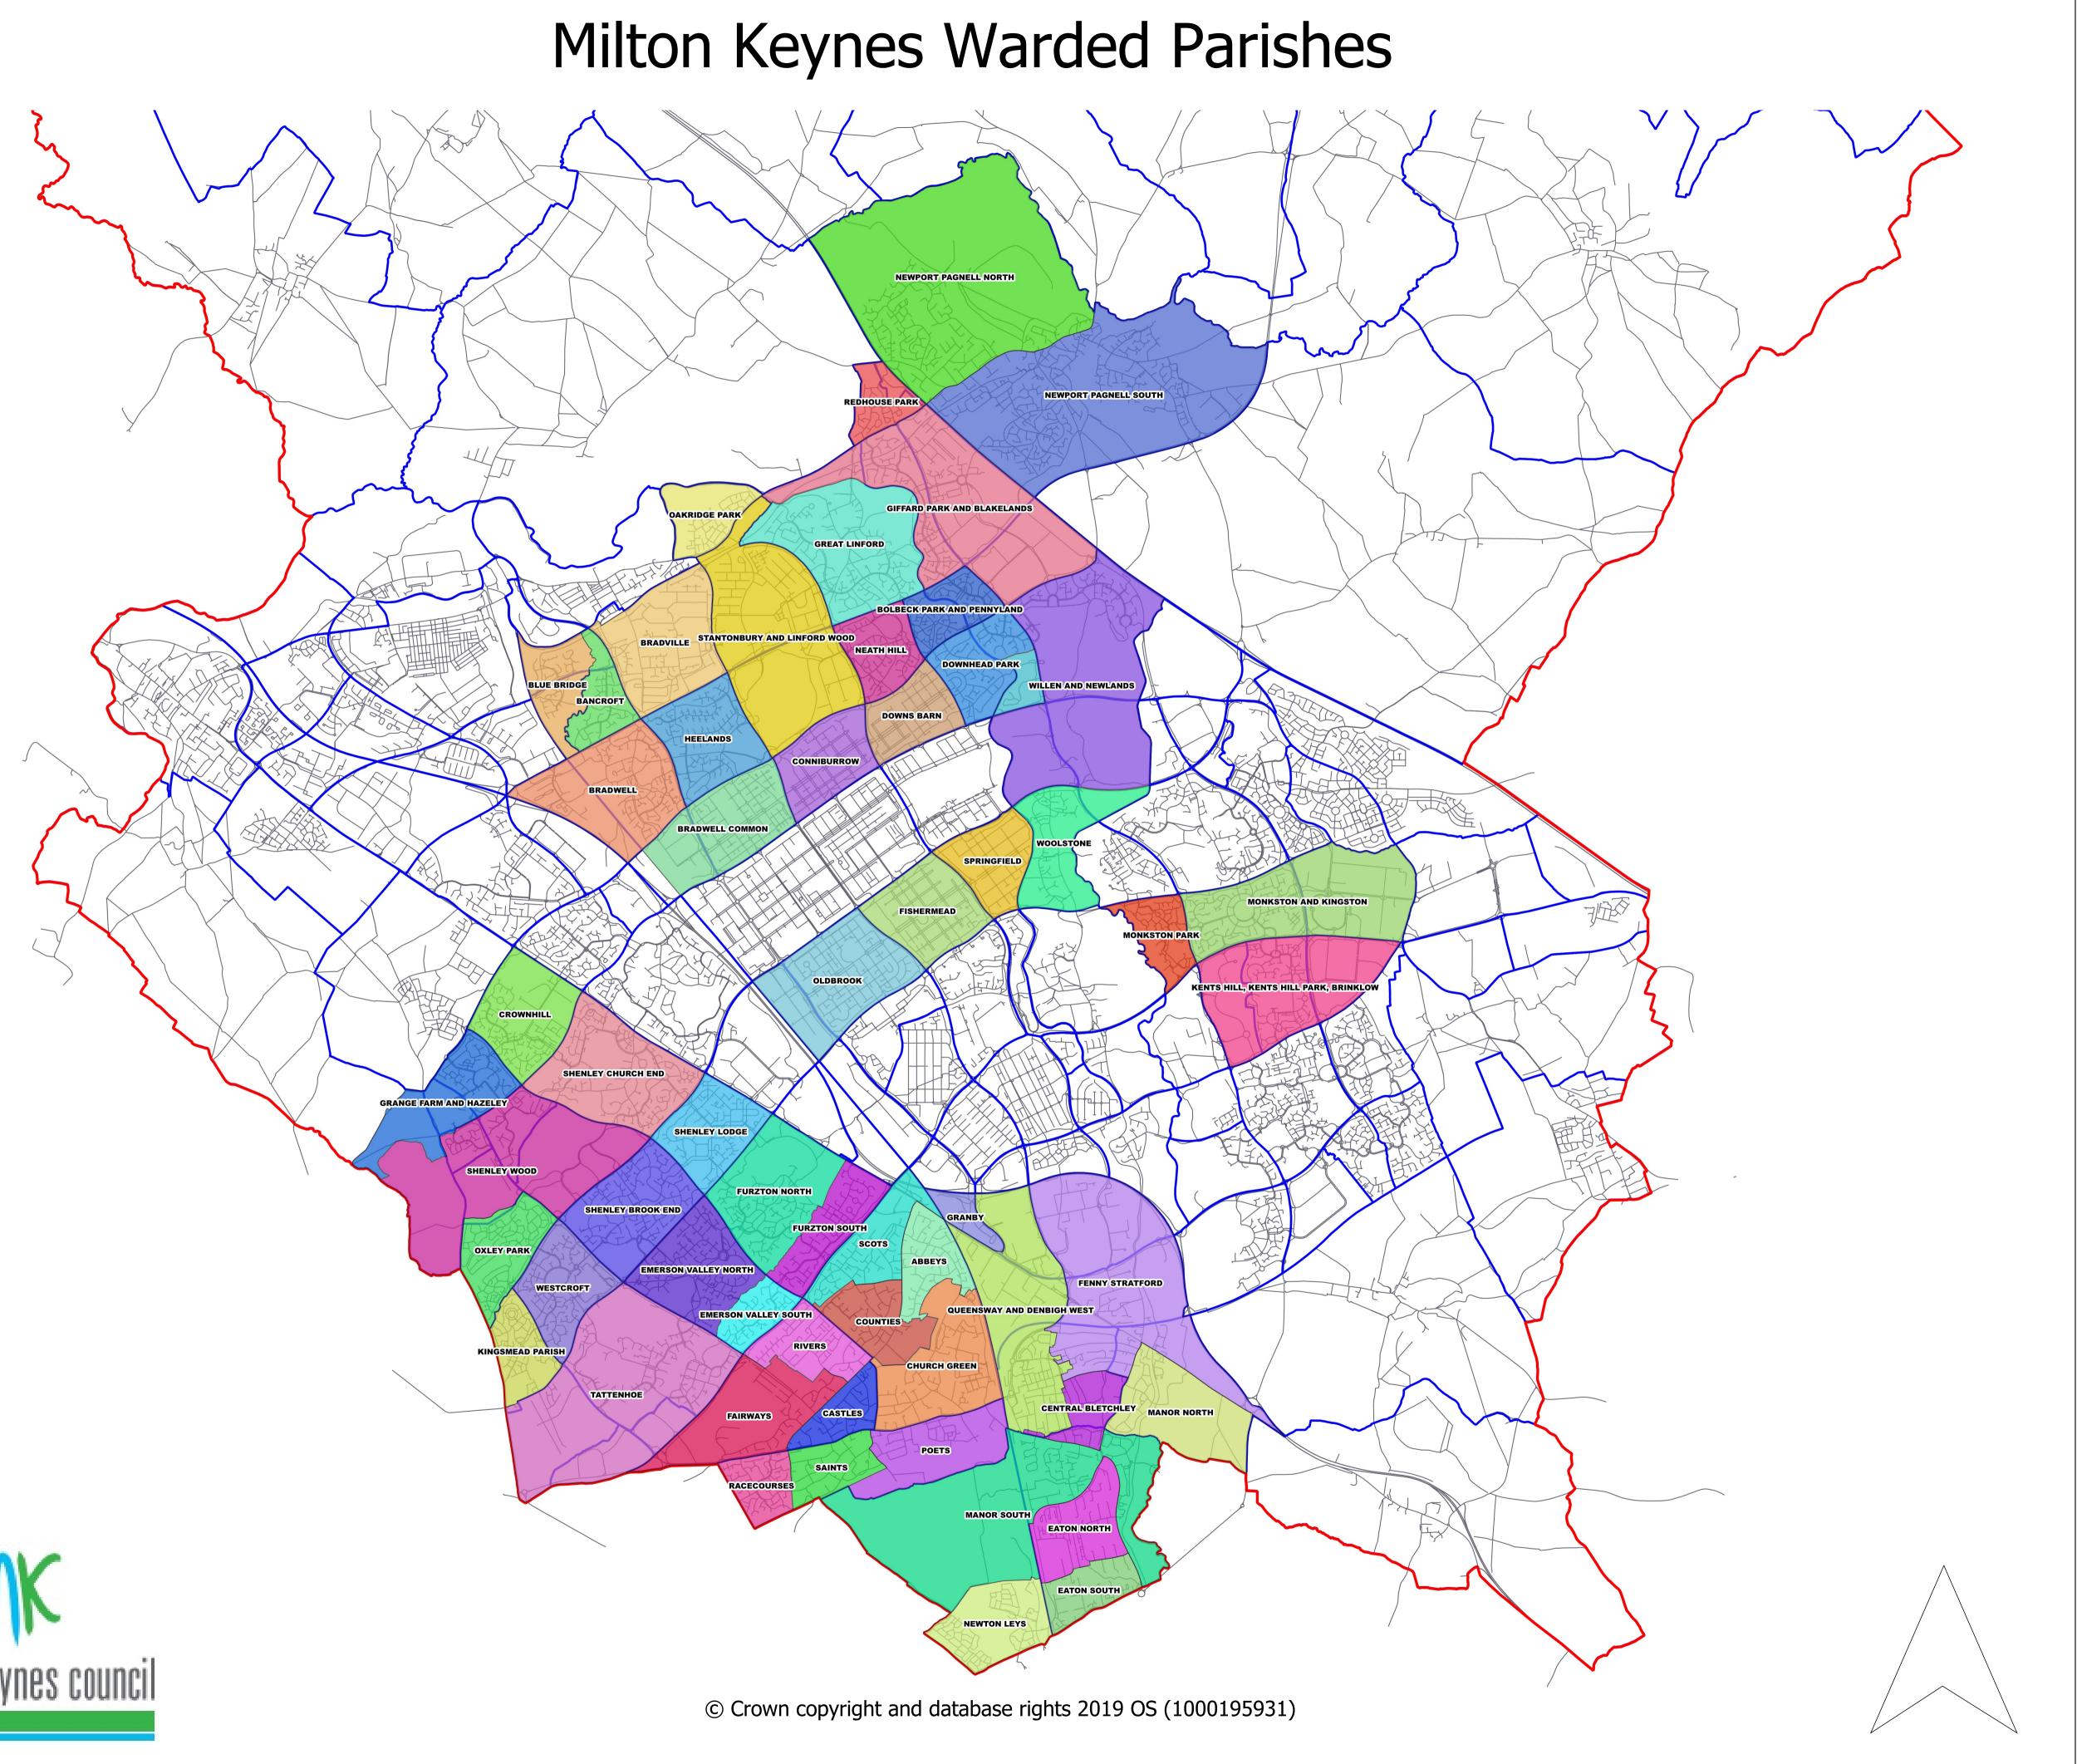

| Lege  | nd                                      |
|-------|-----------------------------------------|
|       | Borough Boundary                        |
|       | Grids & Settlements                     |
| Warde | d Parishes                              |
|       | ABBEYS                                  |
|       | BANCROFT                                |
|       | BLUE BRIDGE                             |
|       | BOLBECK PARK AND PENNYLAND<br>BRADVILLE |
|       | BRADWELL                                |
|       | BRADWELL COMMON                         |
|       | CASTLES                                 |
|       | CENTRAL BLETCHLEY                       |
|       | CHURCH GREEN                            |
|       | CONNIBURROW                             |
|       | COUNTIES                                |
|       | CROWNHILL                               |
|       | DOWNHEAD PARK                           |
|       | DOWNS BARN                              |
|       | EATON NORTH                             |
|       |                                         |
|       | EMERSON VALLEY NORTH                    |
|       | EMERSON VALLEY SOUTH                    |
|       | FENNY STRATFORD                         |
|       | FISHERMEAD                              |
|       | FURZTON NORTH                           |
|       | FURZTON SOUTH                           |
|       | GIFFARD PARK AND BLAKELANDS             |
|       | GRANBY                                  |
|       | GRANGE FARM AND HAZELEY                 |
|       | GREAT LINFORD                           |
|       | HEELANDS                                |
|       | KENTS HILL, KENTS HILL PARK, BRINKLOW   |
|       | KINGSMEAD PARISH                        |
|       | MANOR NORTH<br>MANOR SOUTH              |
|       | MANOR SOUTH<br>MONKSTON AND KINGSTON    |
|       | MONKSTON PARK                           |
|       | NEATH HILL                              |
|       | NEWPORT PAGNELL NORTH                   |
|       | NEWPORT PAGNELL SOUTH                   |
|       | NEWTON LEYS                             |
|       | OAKRIDGE PARK                           |
|       | OLDBROOK                                |
|       | OXLEY PARK                              |
|       | POETS                                   |
|       | QUEENSWAY AND DENBIGH WEST              |
|       | RACECOURSES<br>REDHOUSE PARK            |
|       | RIVERS                                  |
|       | SAINTS                                  |
|       | SCOTS                                   |
|       | SHENLEY BROOK END                       |
|       | SHENLEY CHURCH END                      |
|       | SHENLEY LODGE                           |
|       | SHENLEY WOOD                            |
|       | SPRINGFIELD                             |
|       | STANTONBURY AND LINFORD WOOD            |
|       | TATTENHOE                               |
|       |                                         |
|       | WILLEN AND NEWLANDS<br>WILLEN PARK      |
|       | WILLEN PARK                             |
|       |                                         |