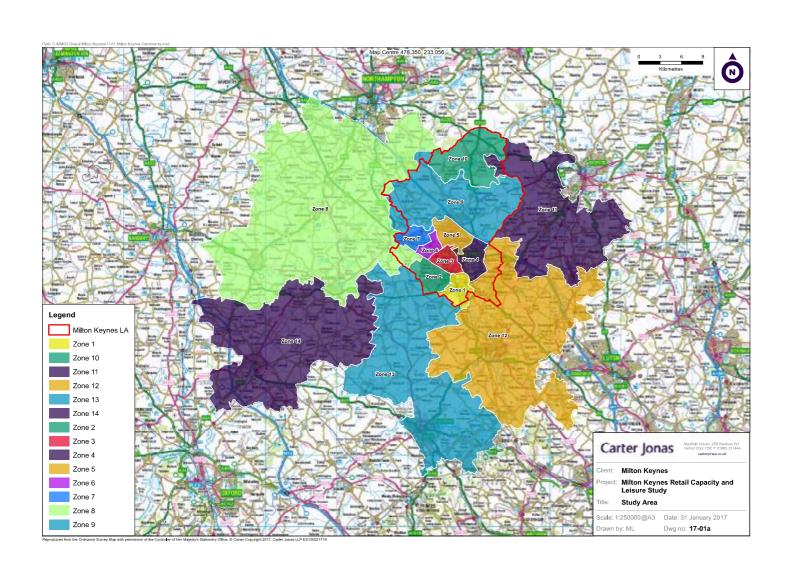

### 1.3.1 Survey Area

The survey area was segmented into 14 zones, defined using postcode sectors. The zone details were:

| Zone  | Postcode Sectors                                                                                                       | Number of<br>Interviews |
|-------|------------------------------------------------------------------------------------------------------------------------|-------------------------|
| 1     | MK1 1, MK2 2, MK2 3, MK3 5, MK3 6                                                                                      | 100                     |
| 2     | MK3 7, MK4 1, MK4 2, MK4 3, MK4 4, MK5 6, MK5 7, MK8 0                                                                 | 100                     |
| 3     | MK5 8, MK6 1, MK6 2, MK6 4, MK6 5, MK9 1, MK9 2, MK9 3                                                                 | 100                     |
| 4     | MK6 3, MK7 6, MK7 7, MK7 8, MK10 0, MK10 7, MK10 9                                                                     | 100                     |
| 5     | MK9 4, MK14 5, MK14 6, MK14 7, MK15 0, MK15 8, MK15 9                                                                  | 100                     |
| 6     | MK8 8, MK8 9, MK13 7, MK13 8, MK13 9                                                                                   | 100                     |
| 7     | MK11 1, MK11 2, MK11 3, MK12 5, MK12 6, MK13 0                                                                         | 100                     |
| 8     | MK18 1, MK18 5, MK18 6, MK18 7, MK19 6, NN7 2, NN7 3, NN12 6, NN12 7, NN12 8, NN13 5, NN13 6, NN13 7                   | 100                     |
| 9     | MK16 0, MK16 8, MK16 9, MK19 7                                                                                         | 100                     |
| 10    | MK46 4, MK46 5                                                                                                         | 100                     |
| 11    | MK43 0, MK43 8, MK43 9, MK45 1, MK45 2, MK45 3                                                                         | 100                     |
| 12    | LU5 6, LU6 2, LU7 0, LU7 1, LU7 2, LU7 3, LU7 4, LU7 9, MK17 8, MK17 9, MK45 5                                         | 100                     |
| 13    | HP19 0, HP19 7, HP19 8, HP19 9, HP20 1, HP20 2, HP21 7, HP21 8, HP21 9, HP22 4, HP22 5, HP23 4, MK17 0, MK18 3         | 100                     |
| 14    | MK18 2, MK18 4, OX25 1, OX25 2, OX25 3, OX26 1, OX26 2, OX26 3, OX26 4, OX26 5, OX26 6, OX27 0, OX27 7, OX27 8, OX27 9 | 100                     |
| Total |                                                                                                                        | 1400                    |