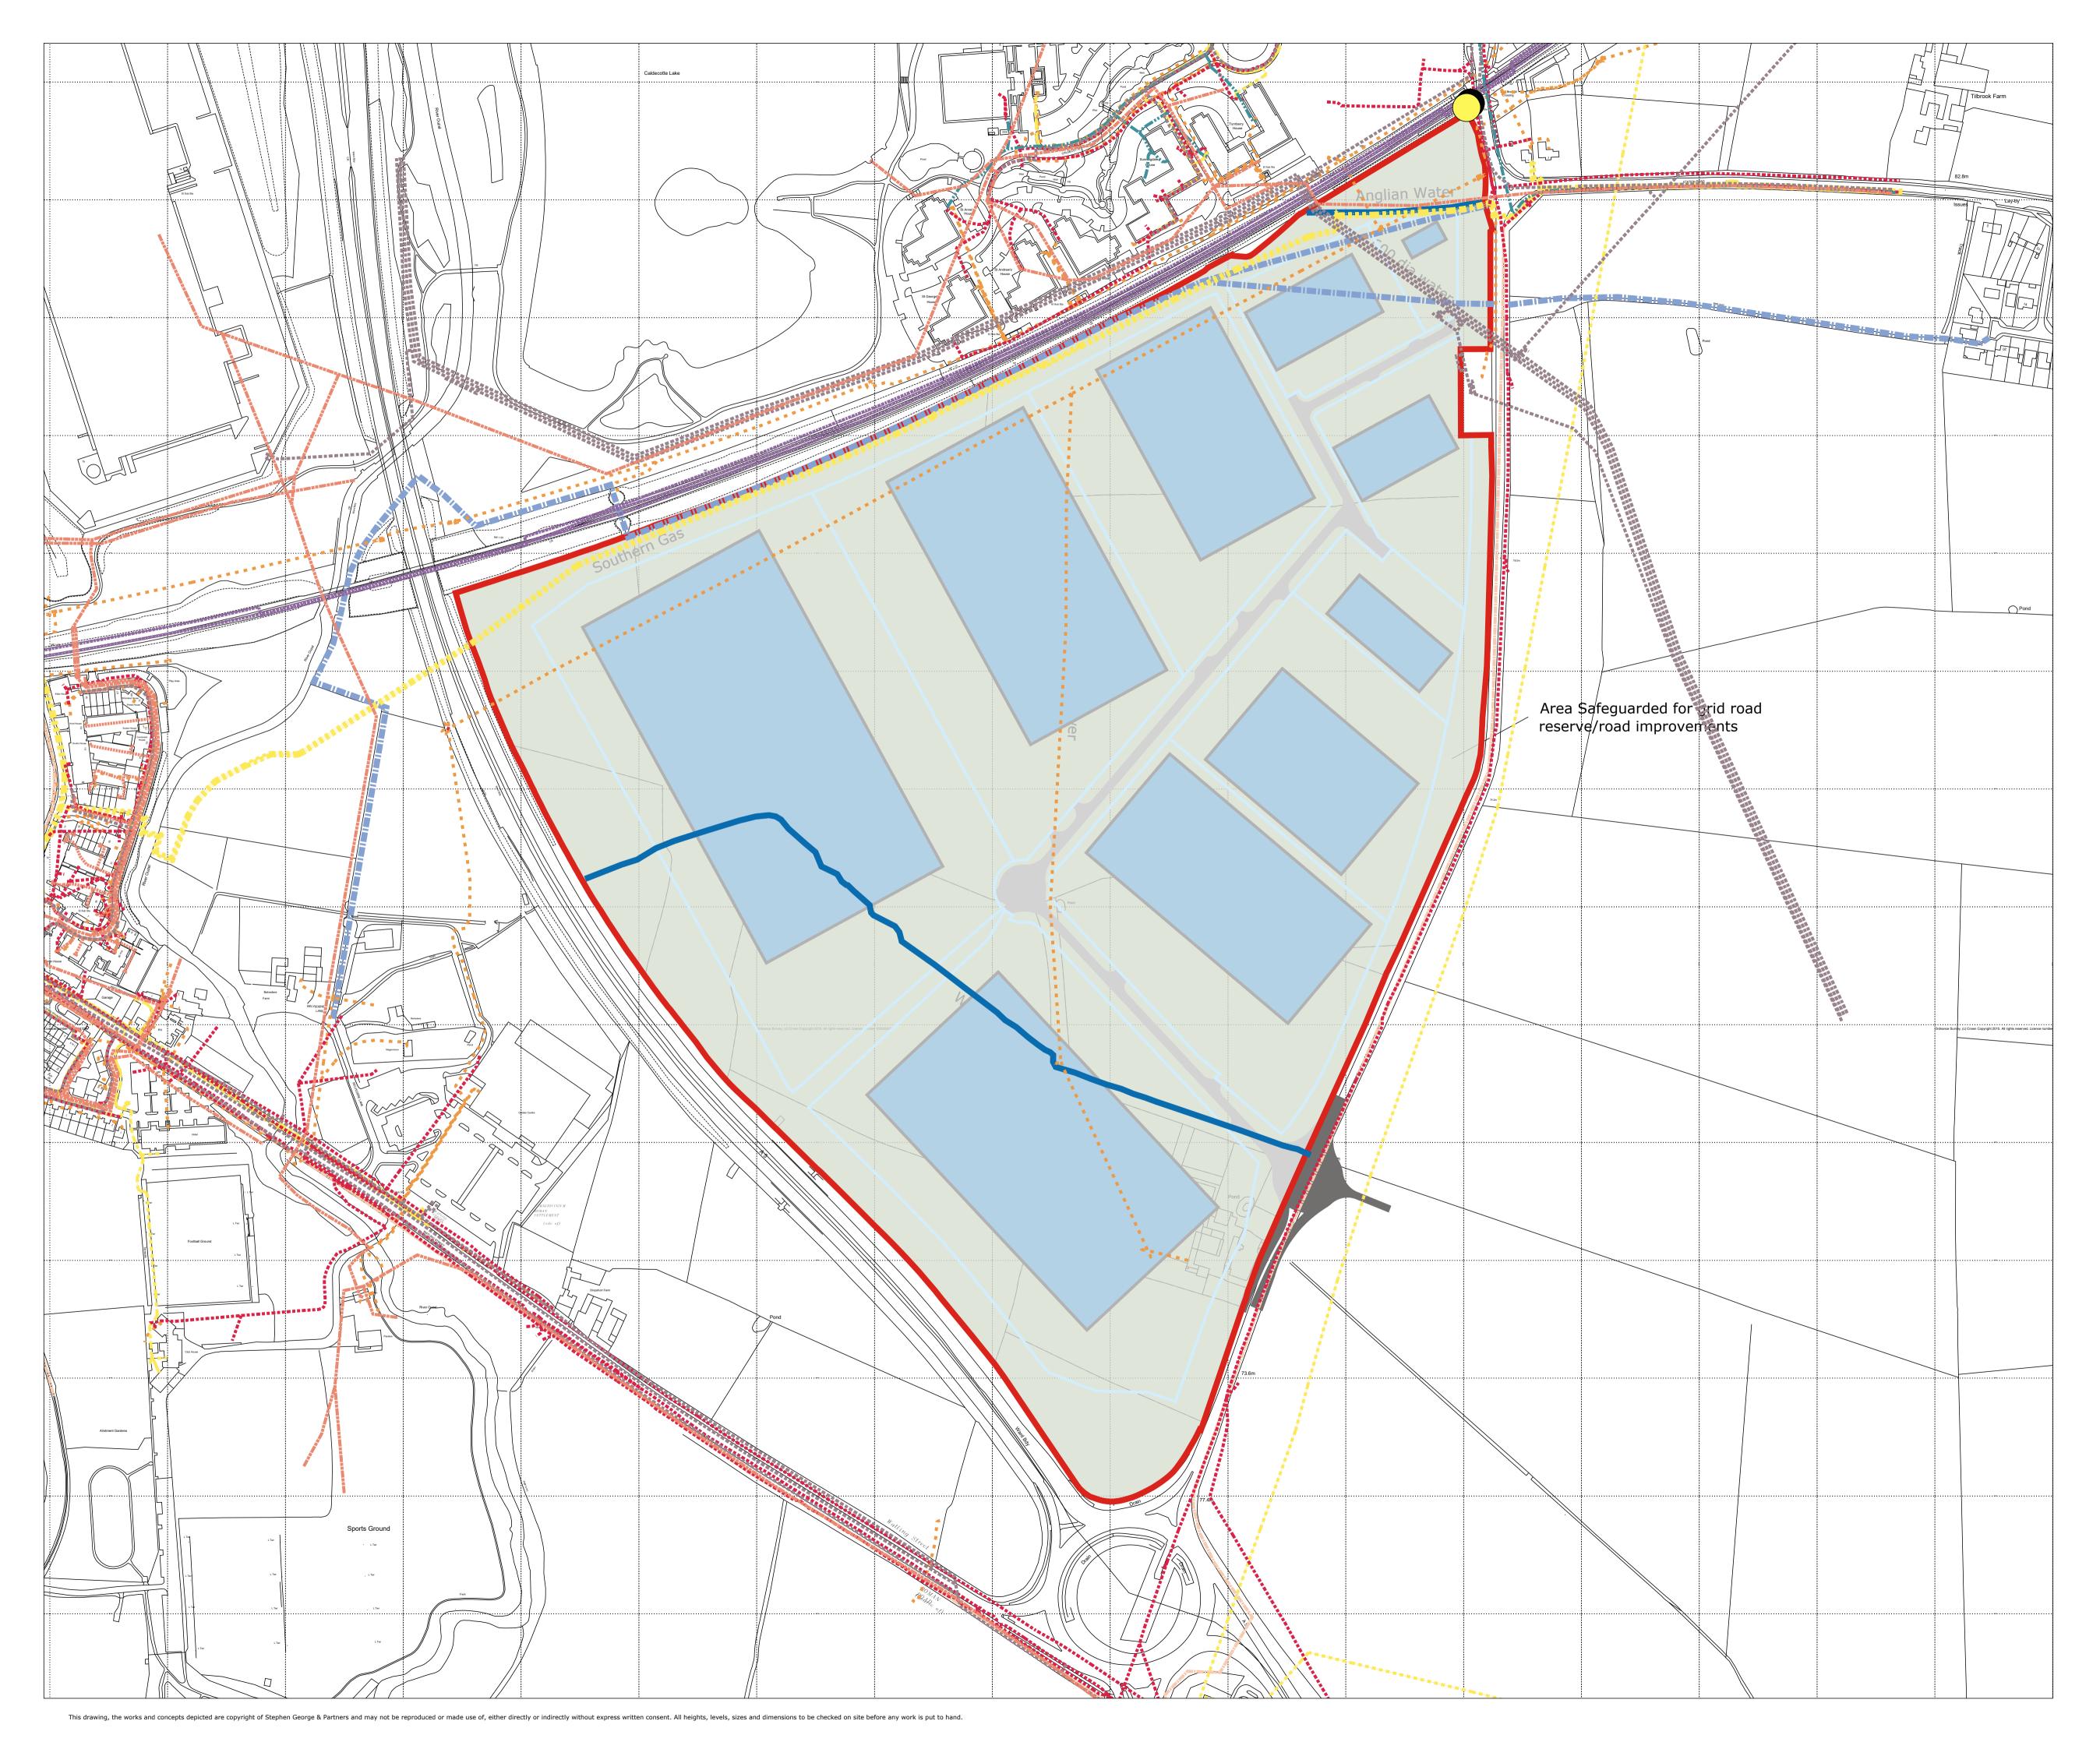

Key:

Watercourse
Anglian Water - Sewer
Anglian Water - Water Pipe
GTC
KCOM Group
Network Rail
Openreach (British Telecom)
SGN - (Southern Gas Networks)
Virgin Media
Western Power Distribution
Public Footpath
Anglian Water Land
Bow Brickhill Station

Waterfront House
2a Smith Way
Grove Park
Enderby
Leicester LE19 1SX
t: +44 (0)116 247 0557
www.stephengeorge.co.uk

South Caldecotte

Drawing Name:
Constraints/concept
Overlay

Drawing Status: PLANNING
Suitability: S2
Rev: P2
SGP Project: 16-048
Drawn: KBL
Team: IY
Date: 13/11/2018
Scale: 1:2500@ A1
Drawing Number:

16-048-01-SGP-XX-00-DR-A-1007-P2