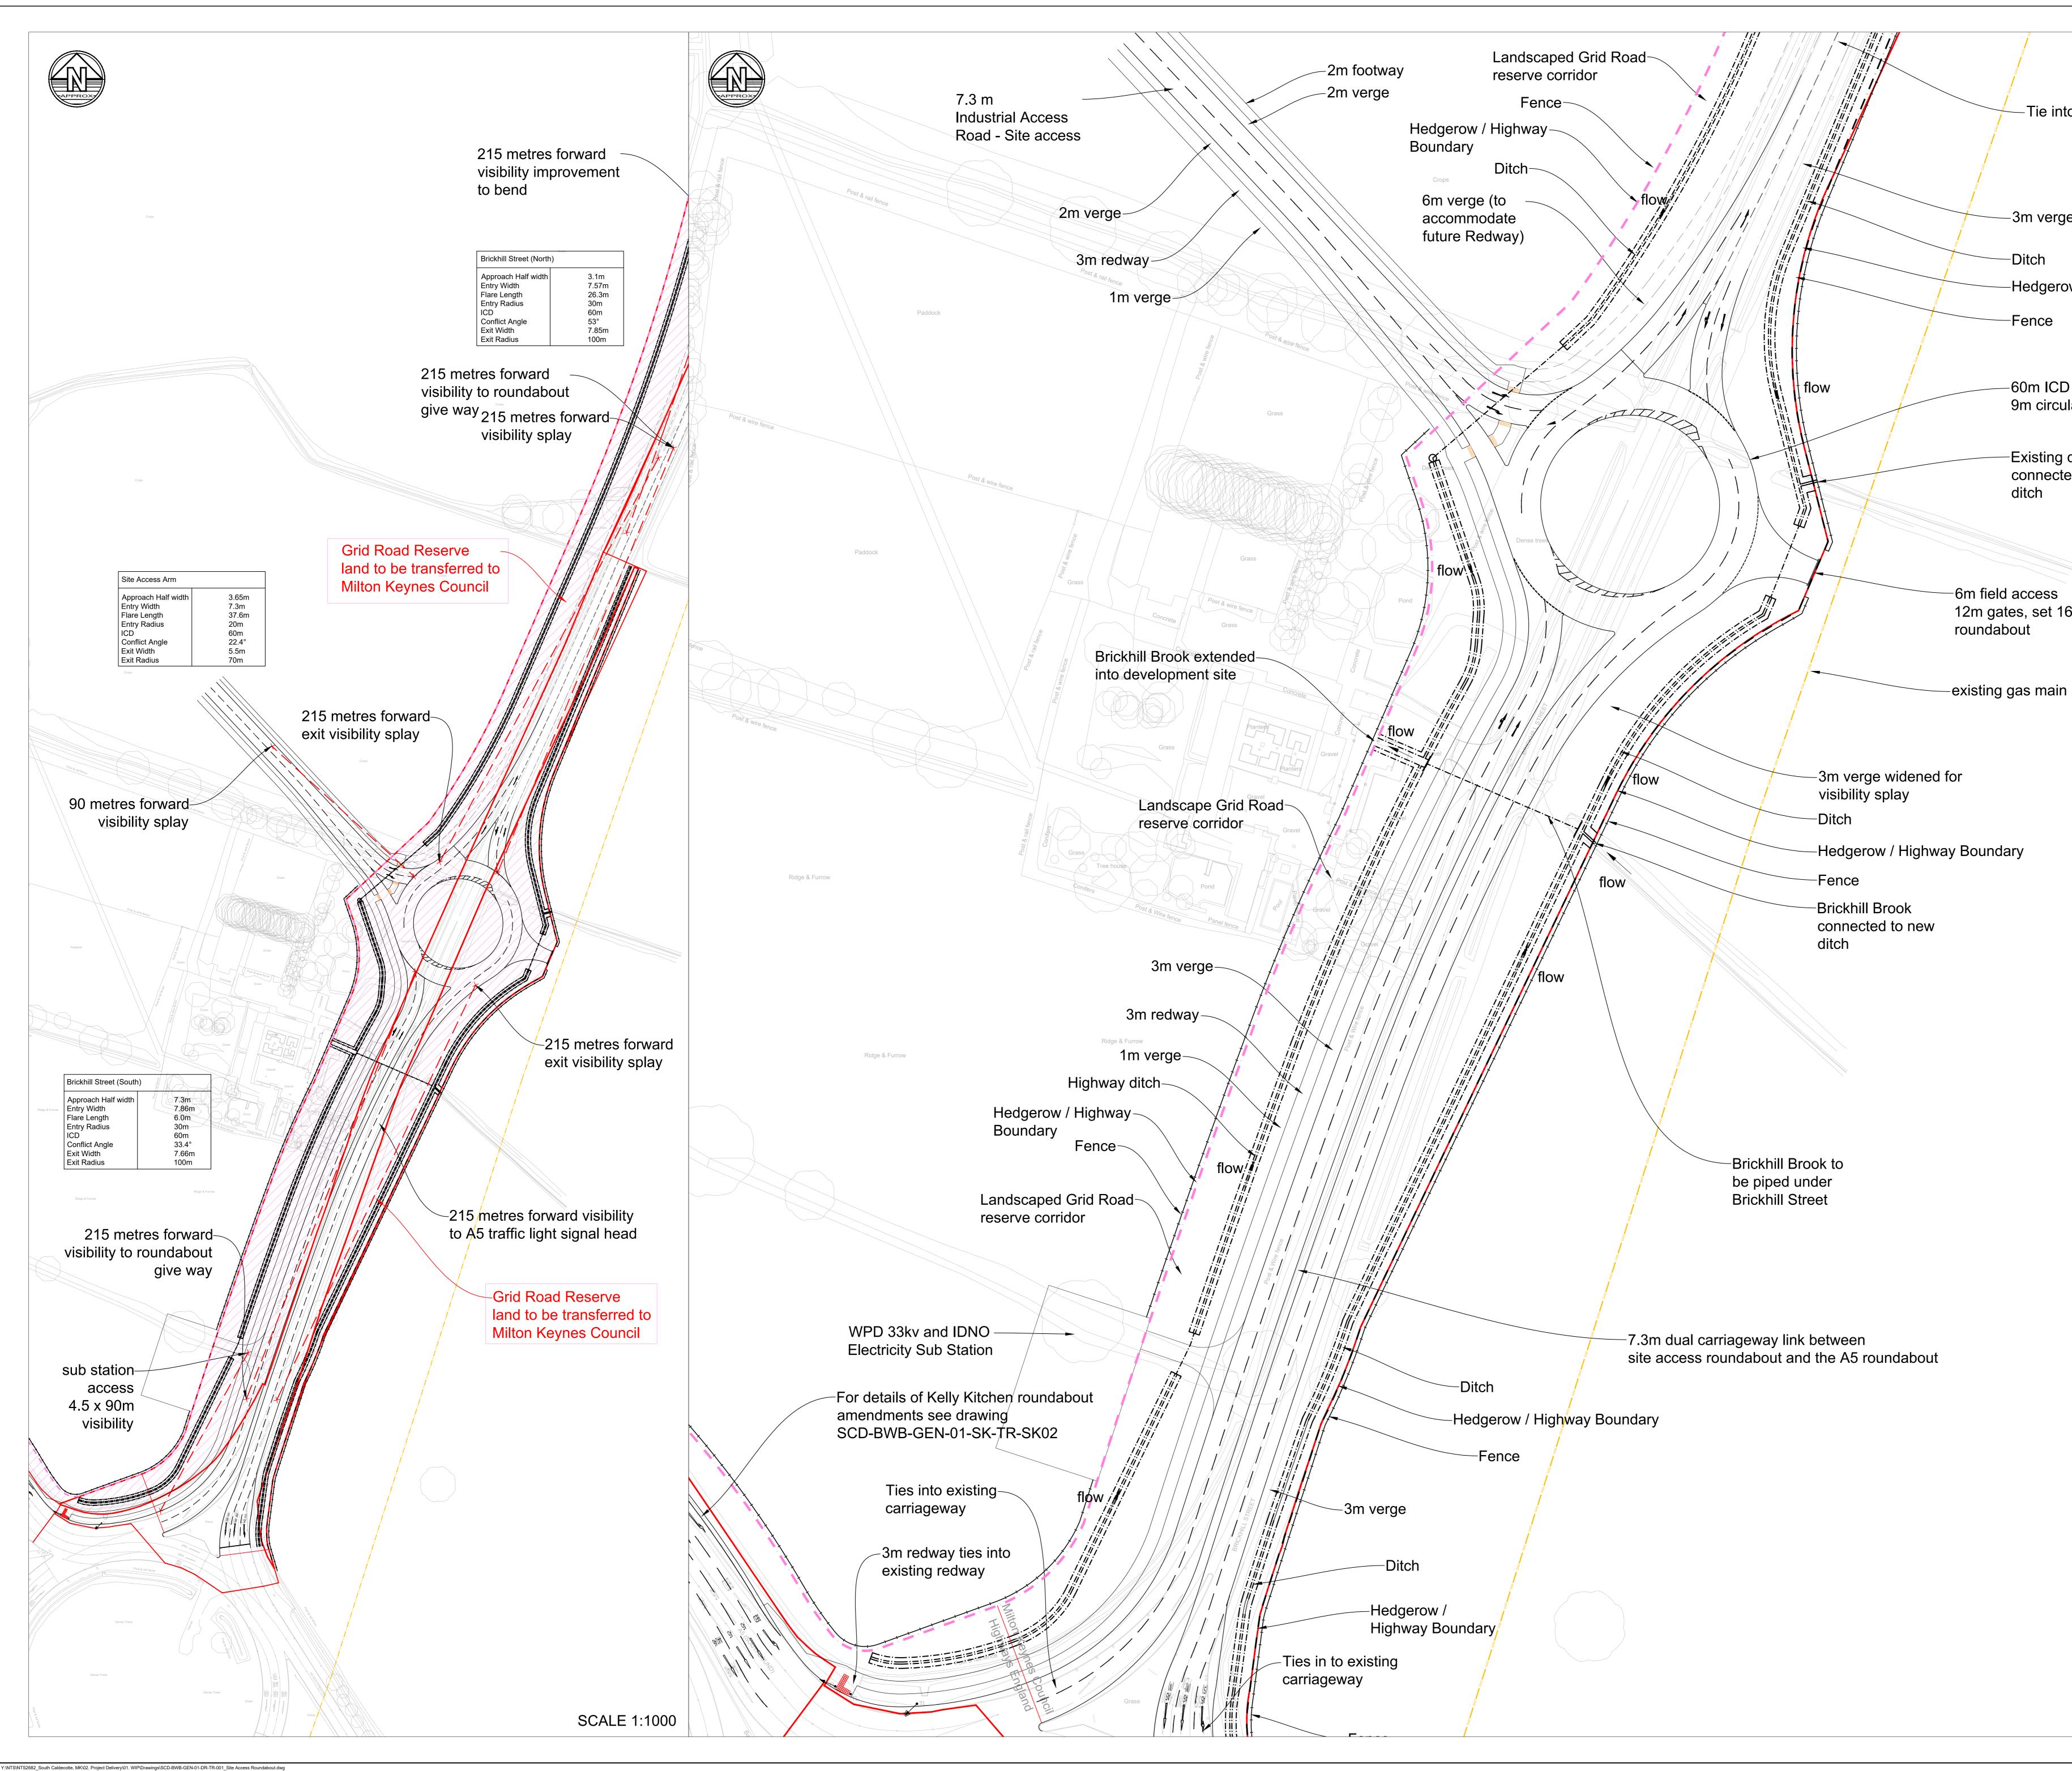

SCALE 1:500

## P1209.07.20HE Amendments to Brickhill Street and A5AJOMAP1113.05.20Hampton Brook AmendmentsAJOMAP1024.04.20Amended Layout Northern ArmAJOMAP918.12.19Amended LayoutCCMAP805.07.19Red Line boundary addedAJOCHP711.06.19Roundabout location amended to suit masterplanAJOCHP612.03.19Shading addedKBCHP512.07.18Verges and redways addedAJOCHP410.07.18Access track added to eastern side of roundaboutAJOCHP322.06.18Layout amendedAJOCHP419.02.18Preliminary IssueAJOCHP119.02.18Preliminary Issue / revisionDrwRevISSURG & RevisionsDrwRevIssue & RevisionsIssue / revision P4 10.07.18 Access track added to east P3 22.06.18 Layout amended P2 24.04.18 Layout amended P1 19.02.18 Preliminary Issue Rev Date Details of issue / revision Issues & Revisions \_\_ Birmingham | 0121 233 3322 Birmingnam