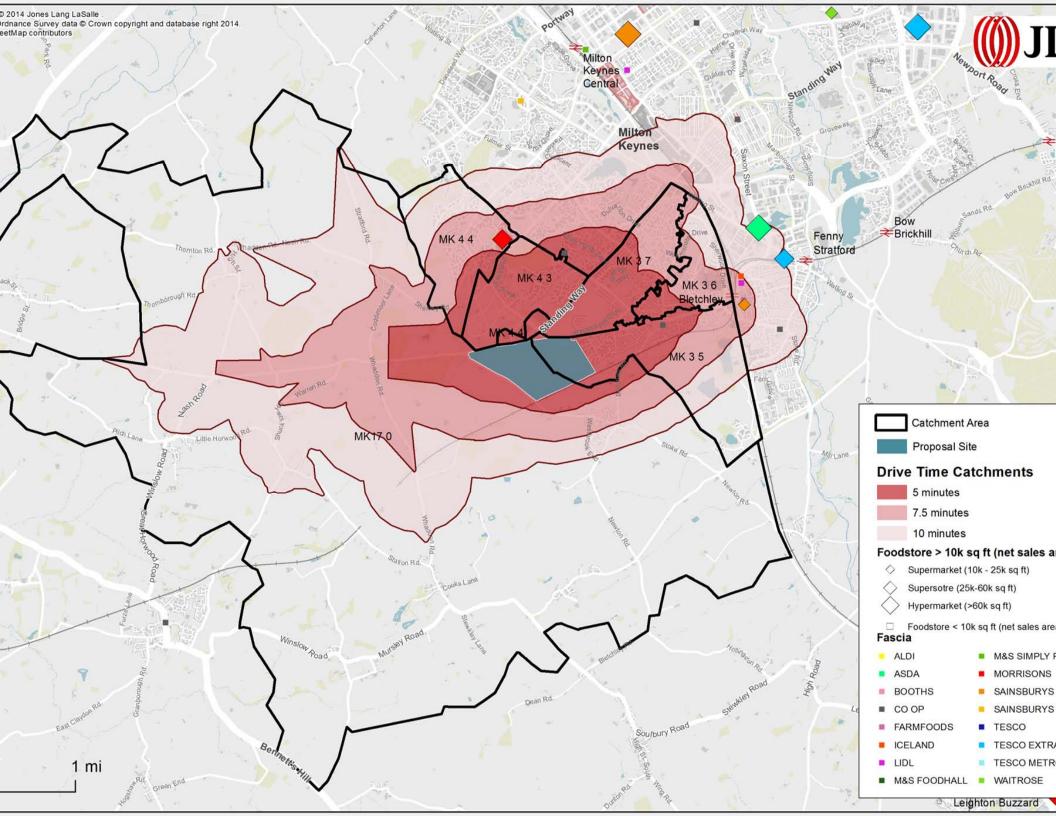

- Bletchley District Centre lies to the east of application site and is one of the established older centres. It is focused around a traditional High Street. At the western end of the High Street is the 1970's Brunel Shopping Centre. This is anchored by a well-established Sainsbury's (3,600m² gross). Overall, the centre offers a good range of convenience outlets including a number of independent retailers such as a butchers, bakers and greengrocers. The weekly market on the High Street also improves consumer choice and appears popular. The bulk of comparison retailers are independent operators together with a range of multiples and charity shops which generally target the lower end of the market.
- 2.13 In addition to the town centre, Bletchley also has several out-of-centre stores including an Asda Wal-Mart (13,990m² gross) located adjacent to the MK Dons Stadium and a very large lkea store. Also close to Bletchley is a Tesco Extra (6,169m² gross), an Iceland and a Lidl.
- 2.14 Westcroft District Centre is located a short distance, about 2.5 km, to the north of the application site and has the appearance and functionality of a retail park. Accordingly, it is car orientated and offers a poor pedestrian environment. It is anchored by a large Morrisons supermarket (8,595m² gross) which makes up its total convenience offer. The comparison offer is limited to several retail warehouses selling various goods including clothing, household goods, hobby crafts and pet products.
- 2.15 Approximately 1.5km south of the application site is the village of Newton Longville. This contains a parade of small convenience stores including a general store, hairdressers and take away. As such, it caters for very limited 'top-up' trips and is likely to continue to do so regardless of whatever is delivered at the application site.
- 2.16 Also of influence, but to a lesser extent, is Buckingham which is located west of Milton Keynes. It is home to a small Tesco Express on the High Street and a larger Waitrose (1,400m² gross) store just off the High Street. In addition, there is also an out-of-centre Tesco (4,433m² gross) south of Buckingham town centre on London Road.

Table B: Spending Growth

| Time Period | Assessment Area | SWMK   |
|-------------|-----------------|--------|
| 2014 – 2021 | £18.2m          | £5.4m  |
| 2021 – 2024 | £11.2m          | £4.8m  |
| Total       | £29.4m          | £10.2m |

**Demographic and Economic Assumptions** 

Assessment Area

- 7.17 The Assessment Area has been defined by the assumption that, in line with the 2011 Retail Study, convenience shopping is and should be a localised activity. The Assessment Area is composed of several postal sectors around the application site.
- 7.18 Regard has been had to the size of store and the role of the neighbourhood centre it will anchor, the location of competing stores, and travel times along the existing and future local road system and rural road networks. The Assessment Area extends to the north, south and east to include part of the more established urban area and to the adjacent rural areas to the west.
- 7.19 The Assessment Area comprises part of Zones 1 and 2 of the 2011 Retail Study Update. Within this area postal sectors are used to ensure accuracy in population data.
- 7.20 With respect to the likely trade draw of the convenience store, it should be recognised that no new centre or store will trade in isolation. In reality the proposed centre would not capture all of the spending generated by the new community. Conversely, the new centre could potentially attract very small amounts of spending from a wider area, although these will be limited, having regard to its small local function.