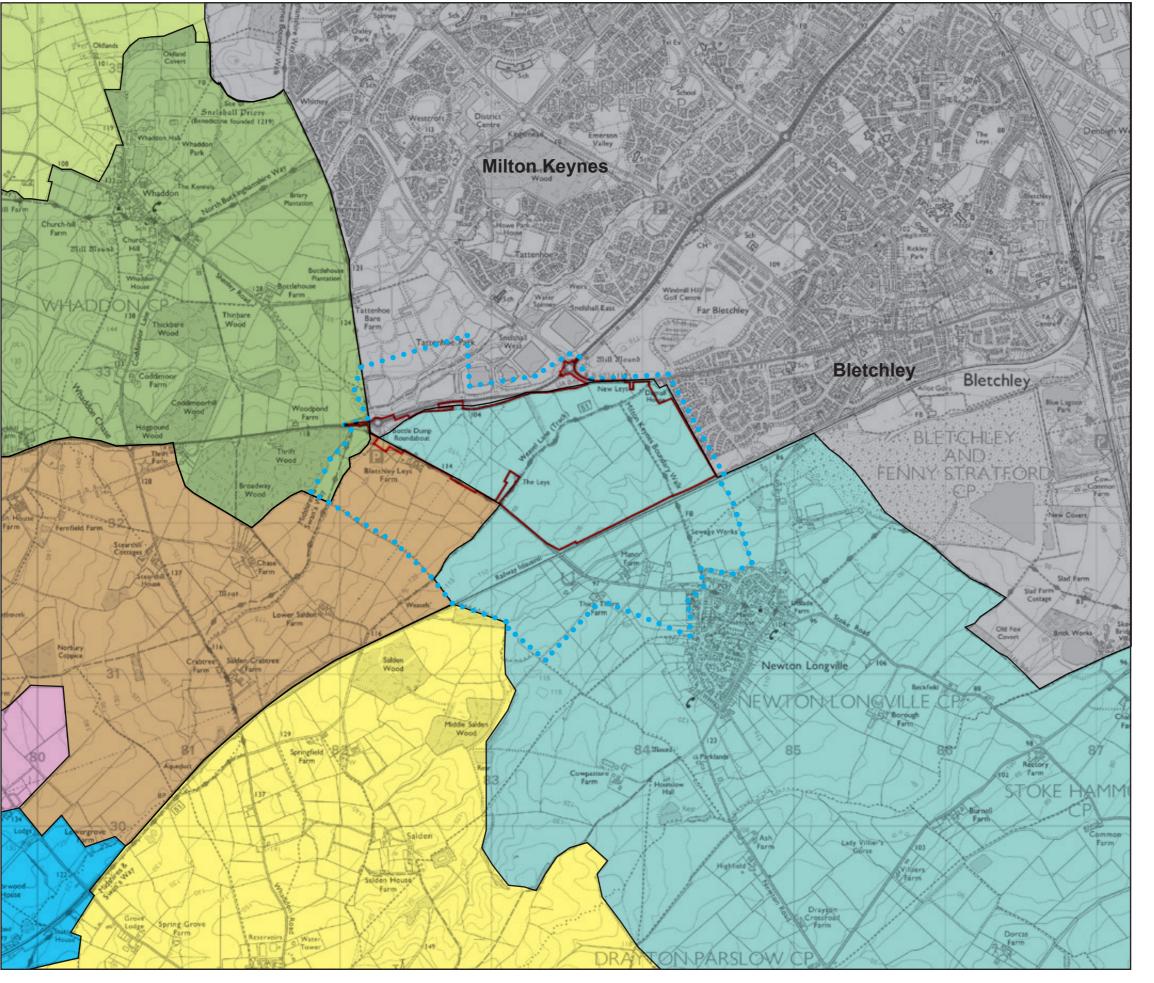

4.9 Newton Lonville-Stoke Hammond Claylands

4.7 Whaddon Chase

4.8 Horwood Claylands

4.11 Mursley-Soulbury Claylands

4.10 Greenway Open Farmland

5.5 Claydon Tributary

4.5 Grove Farm Shallow Valley

Immediate Site Context

Hallam Land Management
South West Milton Keynes

TPCT LANDSCAPE CHARACTER PLAN

N T

1:25,000 @ A3

HM/KMN

September 2014