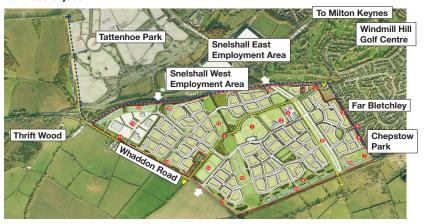

## Appendix E – Poster and advert





## Find out about proposals to create a new neighbourhood at South West Milton Keynes.

Initial plans have been developed by the South West Milton Keynes Consortium to help meet Aylesbury Vale and Milton Keynes' growing housing needs and create hundreds of jobs.



Site of the proposed development - for more details please visit the website.

## Attend an exhibition to find out more and share your views:

- Saturday, 8th June 11am-4pm, Longueville Hall, Newton Longville
- Friday 14th June 2pm-7pm, Chepstow Community Centre, Bletchley

## Find out more:

Online: www.southwestmiltonkeynes.co.uk
Email: info@southwestmiltonkeynes.co.uk

Freephone: 0800 0352874

The exhibitions are **drop** in events so there is no need to book.

Free parking available at both venues.