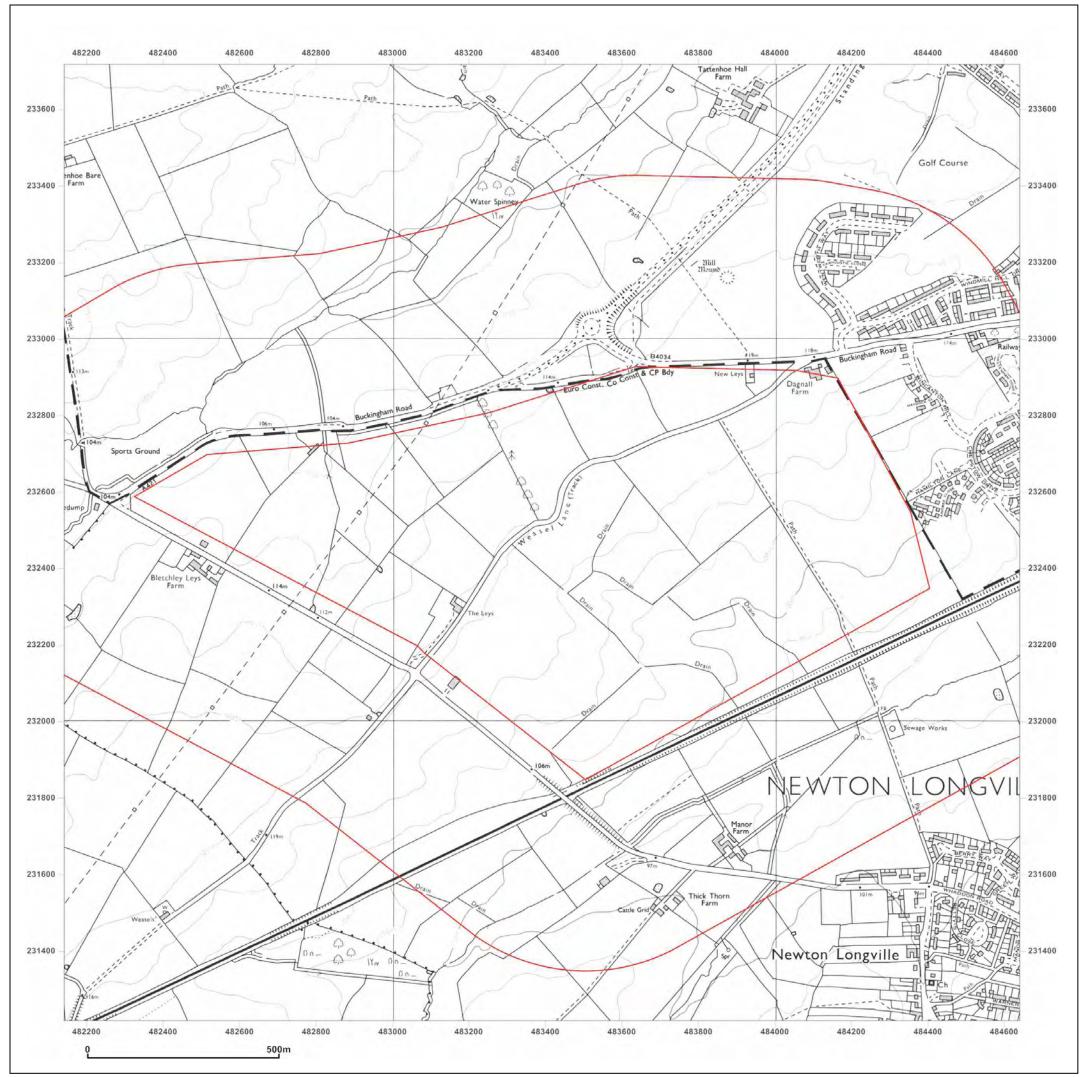

## Site Details:

|                    | EMS_196561_286968<br>EMS-196561_286968<br>483390, 232467 |                                                        |  |
|--------------------|----------------------------------------------------------|--------------------------------------------------------|--|
| Map Name:          | 1:10,000 I                                               | Raster N                                               |  |
| Map date:          | 2002                                                     | W                                                      |  |
| Scale:             | 1:10,000                                                 |                                                        |  |
| Printed at:        | 1:10,000                                                 | S                                                      |  |
|                    |                                                          | 2002<br>Produced by                                    |  |
| GroundSure         |                                                          | GroundSure Environmental Insight<br>www.groundsure.com |  |
| Ordnance<br>Survey |                                                          | Supplied by:                                           |  |