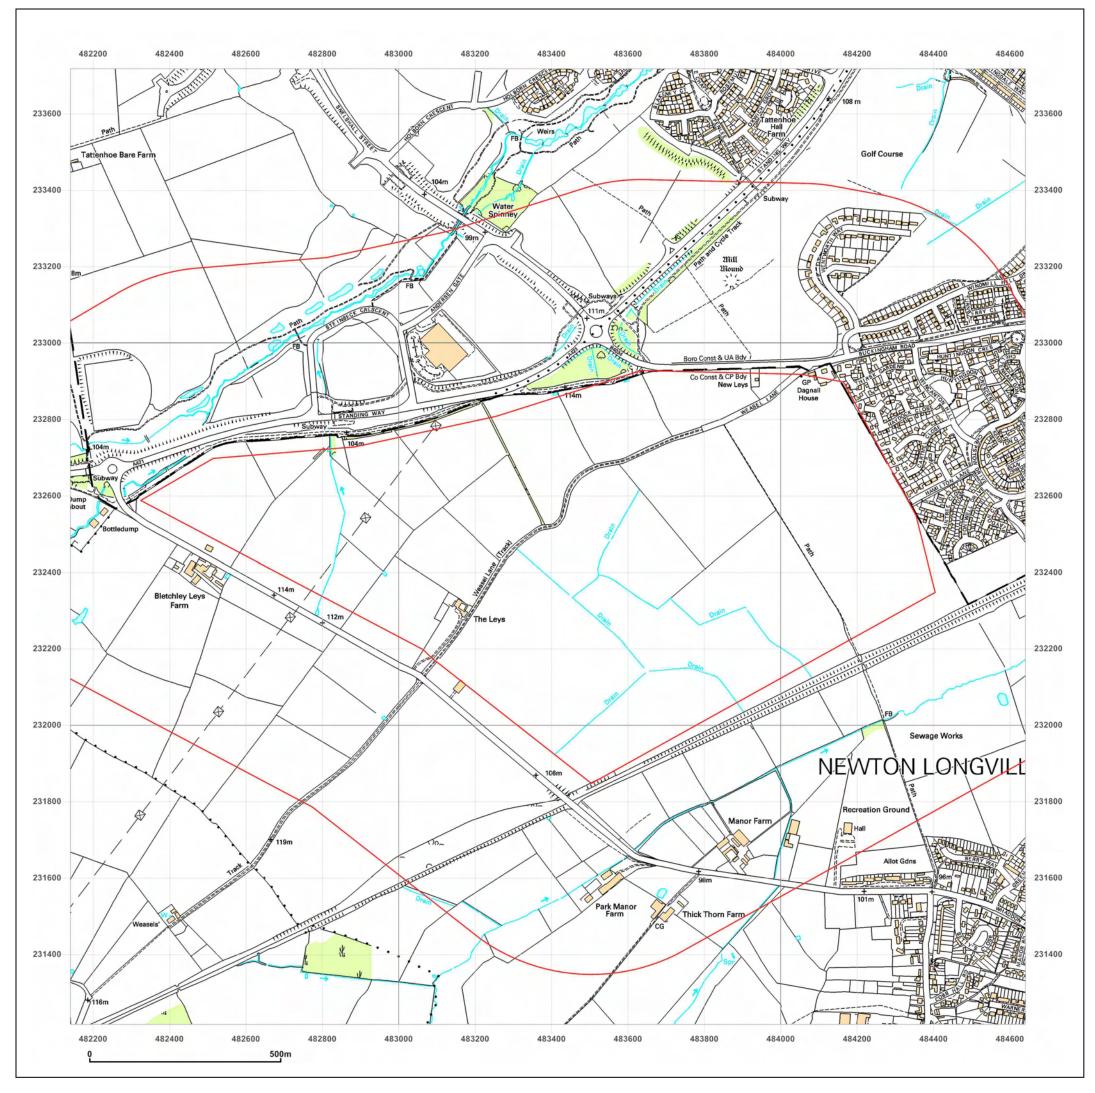

## Site Details:

| Client Ref:<br>Report Ref:<br>Grid Ref: | EMS_196561_286968<br>EMS-196561_286968<br>483390, 232467                      |   |  |
|-----------------------------------------|-------------------------------------------------------------------------------|---|--|
| Map Name:                               | National Grid N                                                               |   |  |
| Map date:                               | 1988 w                                                                        |   |  |
| Scale:                                  | 1:10,000                                                                      |   |  |
| Printed at:                             | 1:10,000                                                                      | S |  |
|                                         | Surveyed 1973<br>Revised 1988<br>Edition N/A<br>Copyright N/A<br>Levelled N/A |   |  |