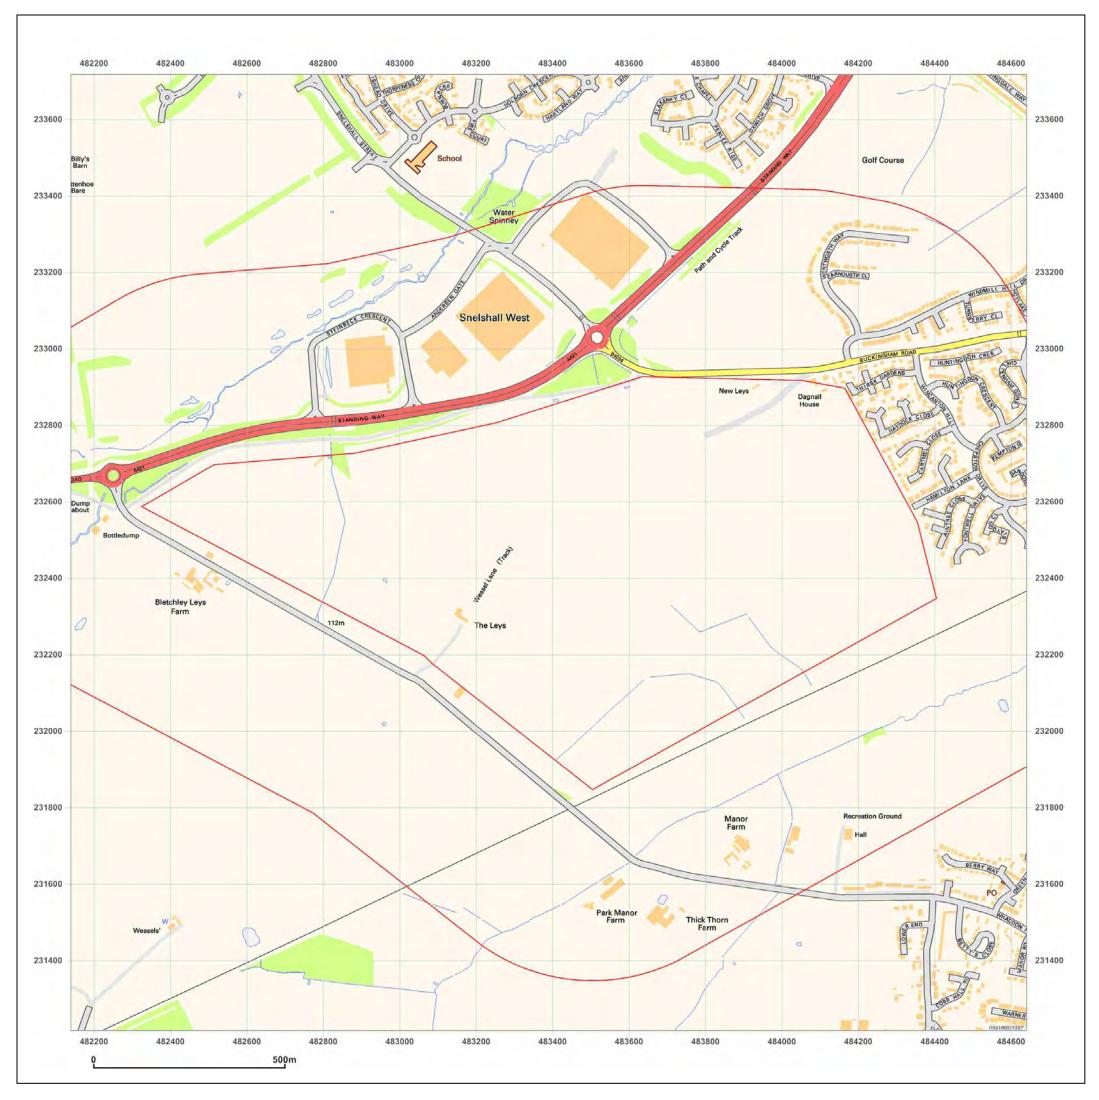

## Site Details:

| Client Ref:<br>Report Ref:<br>Grid Ref: | EMS_196561_286968<br>EMS-196561_286968<br>483390, 232467                      |   |  |
|-----------------------------------------|-------------------------------------------------------------------------------|---|--|
| Map Name:                               | National Grid N                                                               |   |  |
| Map date:                               | 1988 w                                                                        |   |  |
| Scale:                                  | 1:10,000                                                                      |   |  |
| Printed at:                             | 1:10,000                                                                      | S |  |
|                                         | Surveyed 1973<br>Revised 1988<br>Edition N/A<br>Copyright N/A<br>Levelled N/A |   |  |