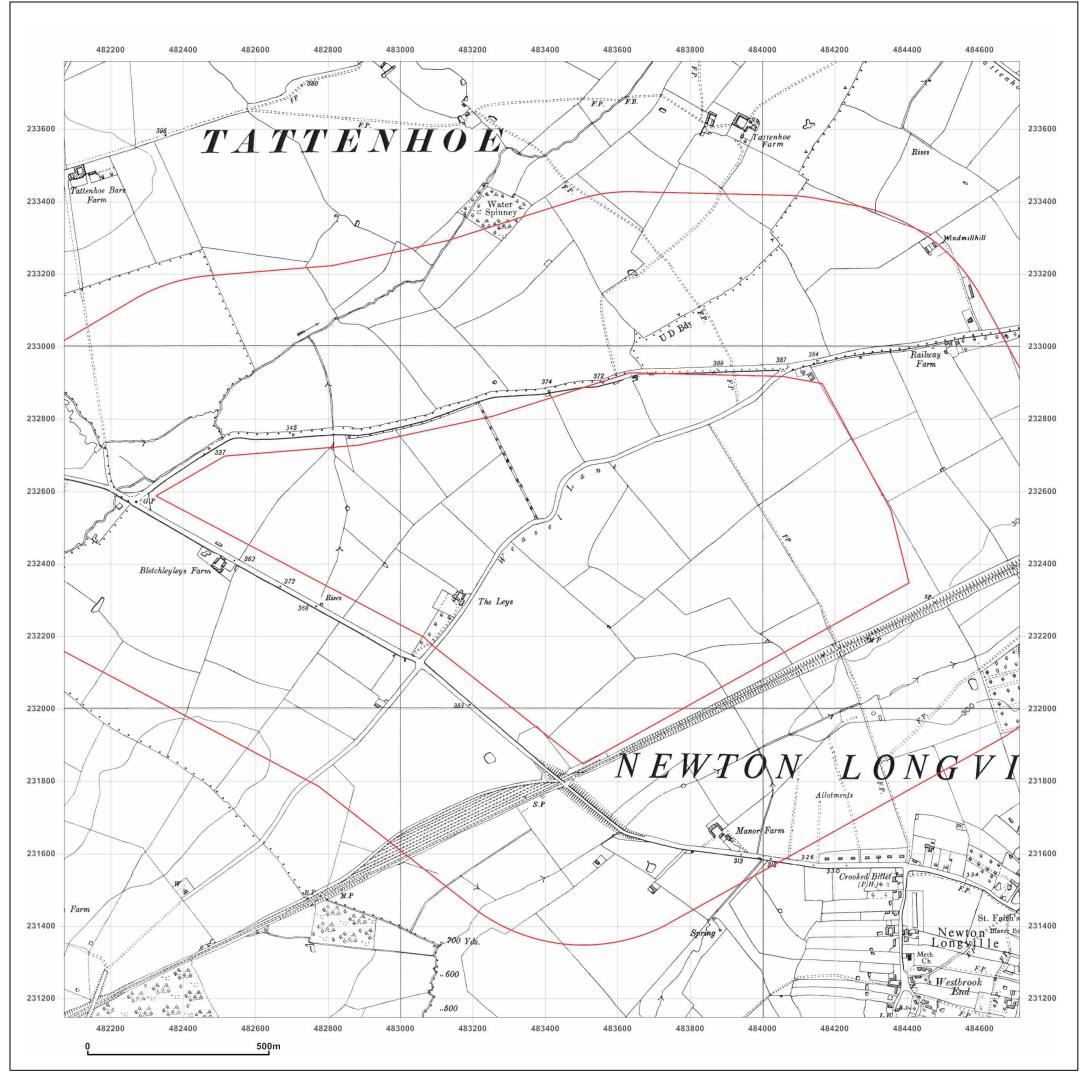

## Site Details:

|             | EMS_196561_286968<br>EMS-196561_286968<br>483390, 232467 |     |
|-------------|----------------------------------------------------------|-----|
| Map Name:   | Provisional                                              | N   |
| Map date:   | 1957                                                     | W E |
| Scale:      | 1:10,560                                                 |     |
| Printed at: | 1:10,560                                                 | S   |
|             |                                                          |     |