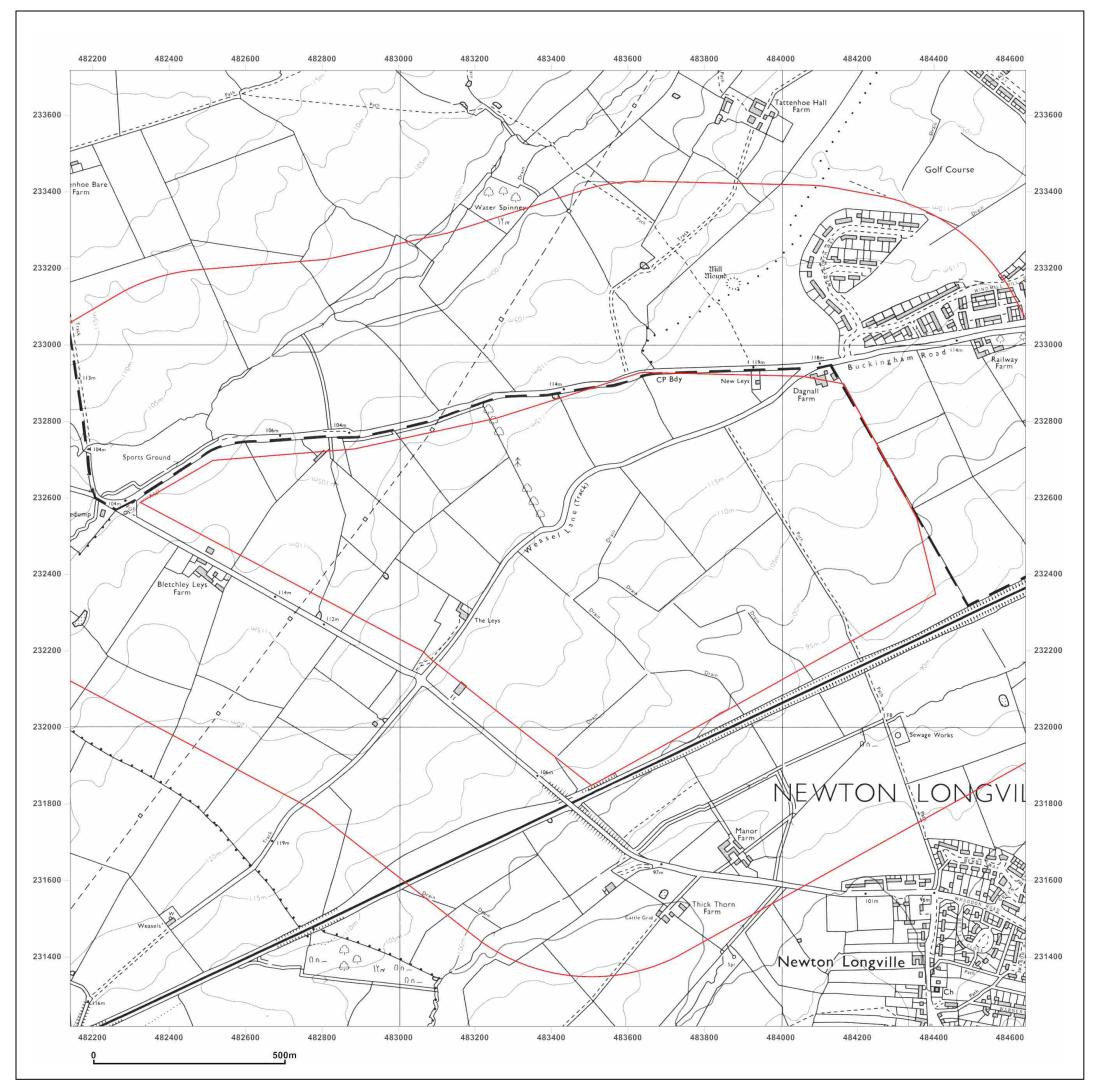

## Site Details:

| Client Ref: | EMS_196561_286968 |
|-------------|-------------------|
| Report Ref: | EMS-196561_286968 |
| Grid Ref:   | 483390, 232467    |

- Map Name: National Grid
- Map date: 1975
- 1:10,000 Scale:
- Printed at: 1:10,000