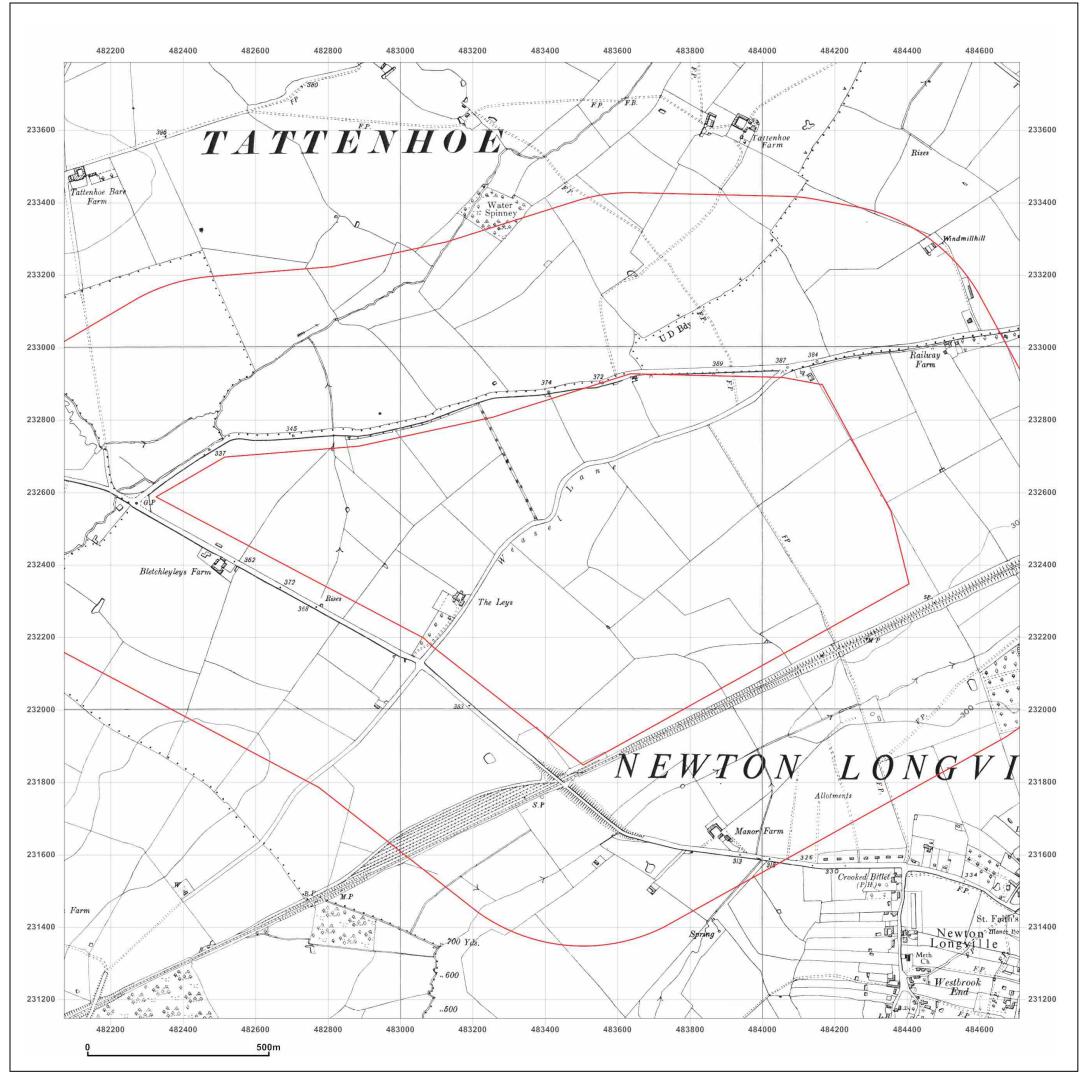

## Site Details:

|             | EMS_196561_286968<br>EMS-196561_286968<br>483390, 232467 |     |
|-------------|----------------------------------------------------------|-----|
| Map Name:   | Provisional                                              | N   |
| Map date:   | 1957                                                     | W E |
| Scale:      | 1:10,560                                                 |     |
| Printed at: | 1:10,560                                                 | S   |
|             |                                                          |     |