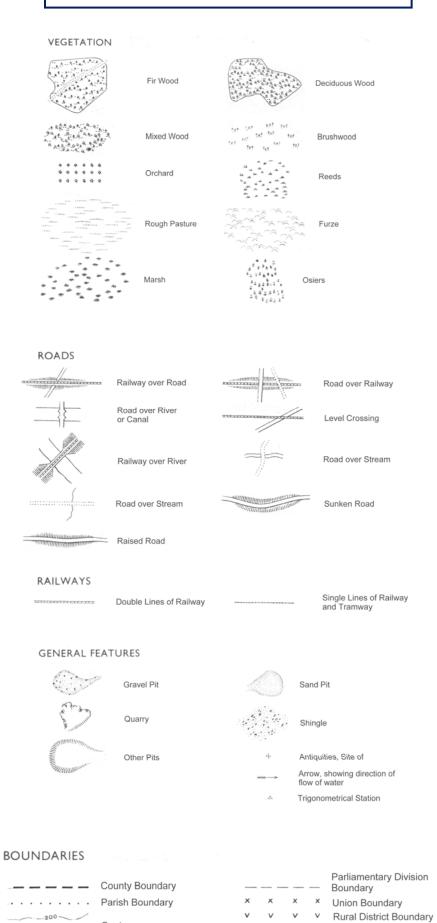

### County Series 1:10,560 scale

Contours

### ROADS

### RAILWAYS

| VEGET | ATION           |           |          |              |                      |
|-------|-----------------|-----------|----------|--------------|----------------------|
| , Tr. | Bracken,        | <u> </u>  | Marsh    | 1Ym          | Coppice              |
|       | rough grassland |           |          | φ φ          | Orchard              |
| 0.0_  | Scrub           | <u>1_</u> | Saltings | <b>朱 朱 朱</b> | Coniferous trees     |
| anno. | Heath           |           | Reeds    | 666          | Non-coniferous trees |