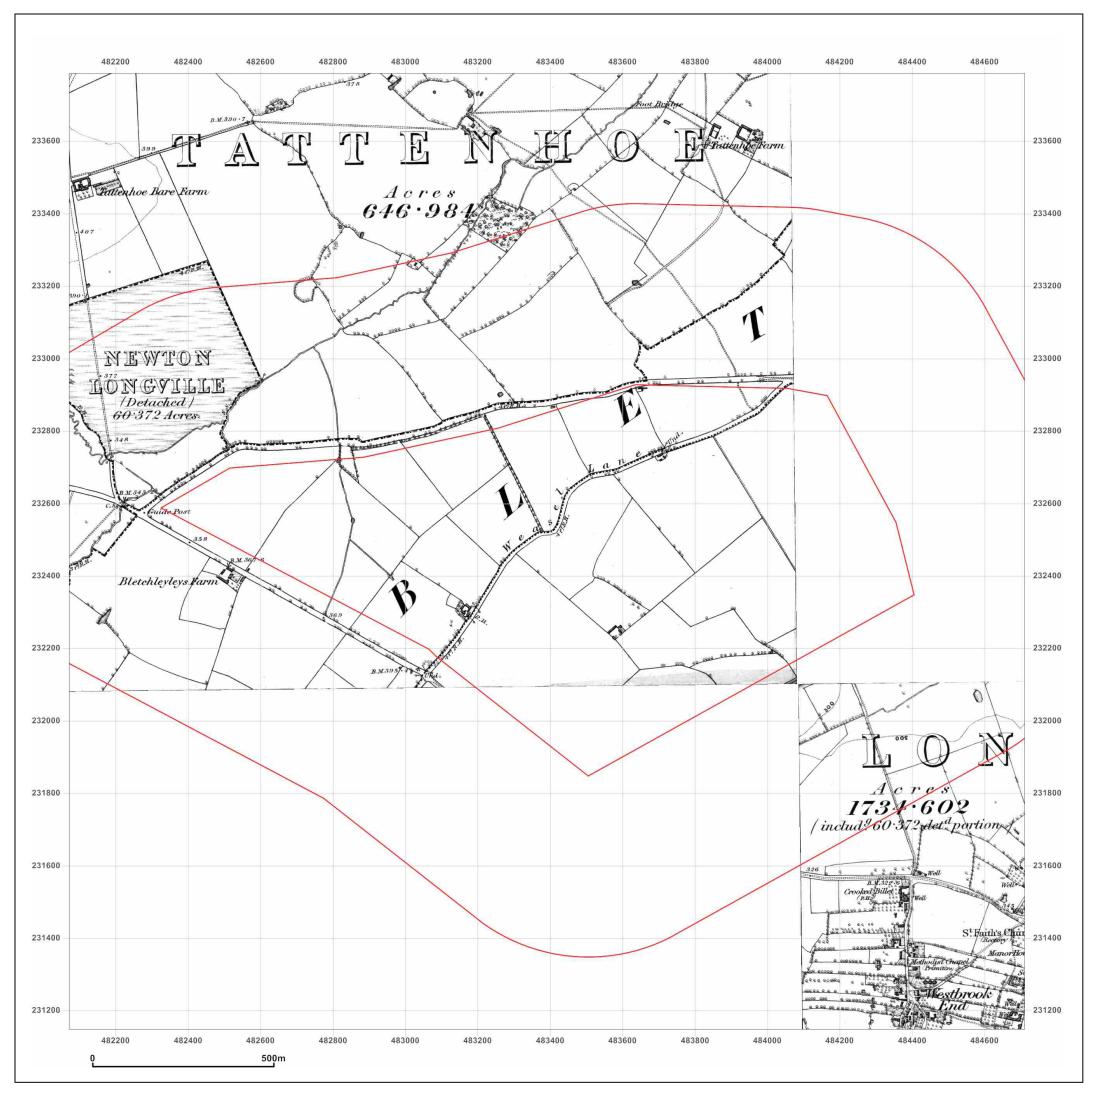

### Site Details:

Client Ref: EMS\_196561\_286968 Report Ref: EMS-196561\_286968 483390, 232467 Grid Ref: Map Name: County Series 1923-1924 Map date: Scale: 1:10,560 Printed at: 1:10,560 Surveyed 1880 Surveyed 1880 Revised 1924 Revised 1923 Edition N/A Edition N/A Copyright N/A Copyright N/A Levelled N/A Levelled N/A Surveyed 1880 Surveyed 1880 Revised 1923 Revised 1923 Edition N/A Edition N/A Copyright N/A Copyright N/A Levelled N/A Levelled N/A