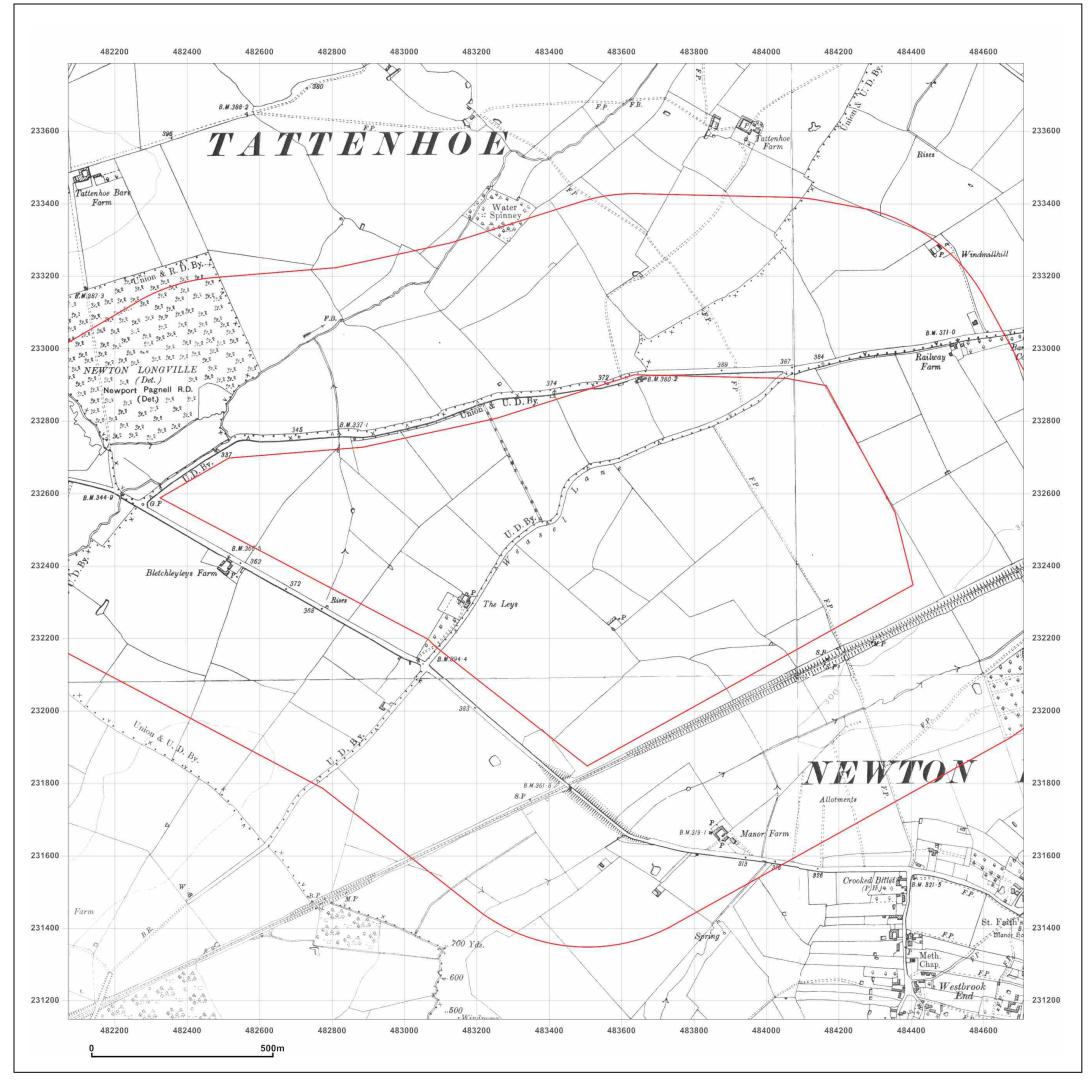

### Site Details:

Client Ref: EMS\_196561\_286968 Report Ref: EMS-196561\_286968 483390, 232467 Grid Ref: Map Name: County Series 1923-1924 Map date: Scale: 1:10,560 Printed at: 1:10,560 Surveyed 1880 Surveyed 1880 Revised 1924 Revised 1923 Edition N/A Edition N/A Copyright N/A Copyright N/A Levelled N/A Levelled N/A Surveyed 1880 Surveyed 1880 Revised 1923 Revised 1923 Edition N/A Edition N/A Copyright N/A Copyright N/A Levelled N/A Levelled N/A