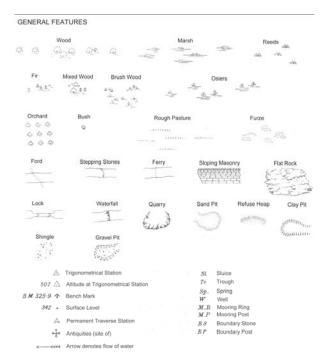

#### ABBREVIATIONS

| A                                                | Trigonometrical Station             | SL  | Sluice         |  |  |  |
|--------------------------------------------------|-------------------------------------|-----|----------------|--|--|--|
| 507 A                                            | Altitude at Trigonometrical Station | Tr. | Trough         |  |  |  |
|                                                  |                                     | Sp. | Spring         |  |  |  |
| B.M. 325-9 1                                     | Bench Mark                          | W   | Well           |  |  |  |
| 342 +                                            | Surface Level                       | M.R | Mooring Ring   |  |  |  |
|                                                  |                                     | M.P | Mooring Post   |  |  |  |
| A                                                | Permanent Traverse Station          | BS  | Boundary Stone |  |  |  |
| ÷                                                | Antiquities (site of)               | БP  | Boundary Post  |  |  |  |
| <del>~~~~~~~~~~~~~~~~~~~~~~~~~~~~~~~~~~~~~</del> | Arrow denotes flow of water         |     |                |  |  |  |

### GENERAL FEATURES

| ن المعندي المعن | n1111111111111111111111111111111111111 | of Antiquity (site of)                                |
|-----------------------------------------------------------------------------------------------------------------|----------------------------------------|-------------------------------------------------------|
| 个本 Coniferous Trees                                                                                             | Cliff د عبيب فراغ                      | Culvert                                               |
| 유 효, Surveyed Trees                                                                                             | 8Cave Entrance                         | >>>>> Direction of water flow                         |
| 🗘 🗘Orchard Trees                                                                                                | _72Rock                                | Electricity Pylon                                     |
| Coppice, Osier                                                                                                  | a a aBoulders                          | E_T_LElectricity Transmission Line                    |
| 9 0 6Scrub                                                                                                      | Sloping Masonry                        |                                                       |
| CBracken                                                                                                        | Roofed Building                        | ·tsTraverse Station (permanent)                       |
| ۰ مالالالاله                                                                                                    | Glasshouse                             | 个Bench Mark                                           |
| Rough Grassland                                                                                                 | Archway                                | +Surface Level                                        |
| Marsh, Saltings                                                                                                 | o                                      | -rpRevision Point (instrumentally fixed)              |
| شه                                                                                                              | ? ∫see AREAS notes                     | $\dot{\wedge}$ Revision Point & Bench Mark coincident |
|                                                                                                                 |                                        |                                                       |
| Slopes                                                                                                          | Quarry Refuse H                        | Heap Sloping Masonry                                  |
| Top                                                                                                             |                                        | Top                                                   |