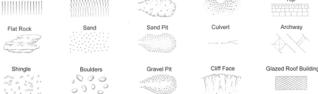

### GENERAL FEATURES

| ن المعندي المعن | n1111111111111111111111111111111111111 | of Antiquity (site of)                                |
|-----------------------------------------------------------------------------------------------------------------|----------------------------------------|-------------------------------------------------------|
| 个本 Coniferous Trees                                                                                             | Cliff د عبيب فراغ                      | Culvert                                               |
| 유 효, Surveyed Trees                                                                                             | 8Cave Entrance                         | >>>>> Direction of water flow                         |
| 🗘 🗘Orchard Trees                                                                                                | _72Rock                                | Electricity Pylon                                     |
| Coppice, Osier                                                                                                  | a a aBoulders                          | E_T_LElectricity Transmission Line                    |
| 9 0 6Scrub                                                                                                      | Sloping Masonry                        |                                                       |
| CBracken                                                                                                        | Roofed Building                        | ·tsTraverse Station (permanent)                       |
| ۰ مالالالاله                                                                                                    | Glasshouse                             | 个Bench Mark                                           |
| Rough Grassland                                                                                                 | Archway                                | +Surface Level                                        |
| Marsh, Saltings                                                                                                 | o                                      | -rpRevision Point (instrumentally fixed)              |
| شه                                                                                                              | ? ∫see AREAS notes                     | $\dot{\wedge}$ Revision Point & Bench Mark coincident |
|                                                                                                                 |                                        |                                                       |
| Slopes                                                                                                          | Quarry Refuse H                        | Heap Sloping Masonry                                  |
| Top                                                                                                             |                                        | Top                                                   |