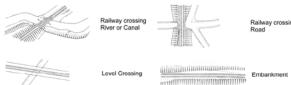

anno. | Heath           |           | Reeds    | 666          | Non-coniferous trees |

In some areas bracken (  $\cap$  ) and rough grassland (  $\circ\circ\circ\circ\circ\circ\circ\circ$  ) are shown separately.

Tel:01273 819 700 maps&data@groundsure.com www.groundsure.com



# **Historical Map Pack** Legend

**County Series & National Grid** 

1:10,560 scale & 1:10,000 scale

Information present on these legends is sourced from the same Ordnance Survey mapping as the maps used in this product.

If you have a query regarding any of the maps provided please contact GroundSure's technical helpline. We will endeavour to answer any queries you may have.

**Technical Helpline** 

### County Series 1:2,500 scale



### ROADS Road crossing railway B.R.Road over River or Cana 23

### RAILWAYS



#### ABBREVIATIONS

| A                                                | Trigonometrical Station             | SL  | Sluice         |  |  |  |
|--------------------------------------------------|-------------------------------------|-----|----------------|--|--|--|
| 507 A                                            | Altitude at Trigonometrical Station | Tr. | Trough         |  |  |  |
|                                                  |                                     | Sp. | Spring         |  |  |  |
| B.M. 325-9 1                                     | Bench Mark                          | W   | Well           |  |  |  |
| 342 +                                            | Surface Level                       | M.R | Mooring Ring   |  |  |  |
|