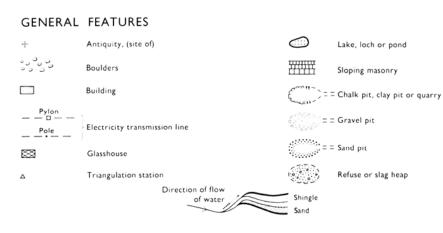

#### ABBREVIATIONS

| A                                                | Trigonometrical Station             | SL  | Sluice         |  |  |  |
|--------------------------------------------------|-------------------------------------|-----|----------------|--|--|--|
| 507 A                                            | Altitude at Trigonometrical Station | Tr. | Trough         |  |  |  |
|                                                  |                                     | Sp. | Spring         |  |  |  |
| B.M. 325-9 1                                     | Bench Mark                          | W   | Well           |  |  |  |
| 342 +                                            | Surface Level                       | M.R | Mooring Ring   |  |  |  |
|                                                  |                                     | M.P | Mooring Post   |  |  |  |
| A                                                | Permanent Traverse Station          | BS  | Boundary Stone |  |  |  |
| ÷                                                | Antiquities (site of)               | БP  | Boundary Post  |  |  |  |
| <del>~~~~~~~~~~~~~~~~~~~~~~~~~~~~~~~~~~~~~</del> | Arrow denotes flow of water         |     |                |  |  |  |

### GENERAL FEATURES

| ن المعندي المعن | n1111111111111111111111111111111111111 | of Antiquity (site of)                                |
|-----------------------------------------------------------------------------------------------------------------|----------------------------------------|-------------------------------------------------------|
| 个本 Coniferous Trees                                                                                             | Cliff د عبيب فراغ                      | Culvert                                               |
| 유 효, Surveyed Trees                                                                                             | 8Cave Entrance                         | >>>>> Direction of water flow                         |
| 🗘 🗘Orchard Trees                                                                                                | _72Rock                                | Electricity Pylon                                     |
| Coppice, Osier                                                                                                  | a a aBoulders                          | E_T_LElectricity Transmission Line                    |
| 9 0 6Scrub                                                                                                      | Sloping Masonry                        |                                                       |
| CBracken                                                                                                        | Roofed Building                        | ·tsTraverse Station (permanent)                       |
| ۰ مالالالاله                                                                                                    | Glasshouse                             | 个Bench Mark                                           |
| Rough Grassland                                                                                                 | Archway                                | +Surface Level                                        |
| Marsh, Saltings                                                                                                 | o                                      | -rpRevision Point (instrumentally fixed)              |
| شه                                                                                                              | ? ∫see AREAS notes                     | $\dot{\wedge}$ Revision Point & Bench Mark coincident |
|                                                                                                                 |                                        |                                                       |
| Slopes                                                                                                          | Quarry Refuse H                        | Heap Sloping Masonry                                  |
| Top                                                                                                             |                                        | Top                                                   |