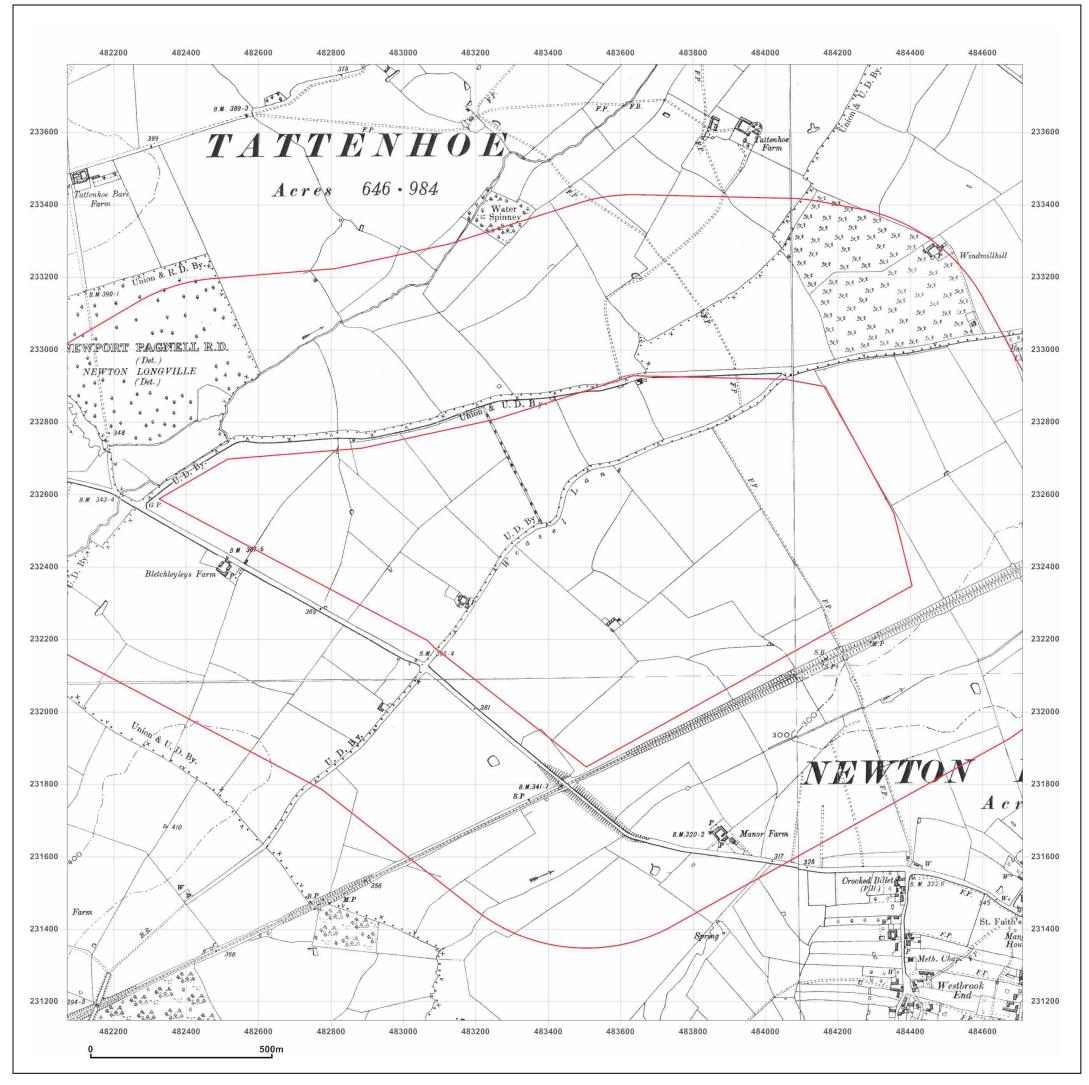

### Site Details:

Client Ref: EMS\_196561\_286968 **Report Ref:** EMS-196561\_286968 483390, 232467 Grid Ref:

- Map Name: County Series
- 1882 Map date:
- 1:10,560 Scale:

Printed at: 1:10,560