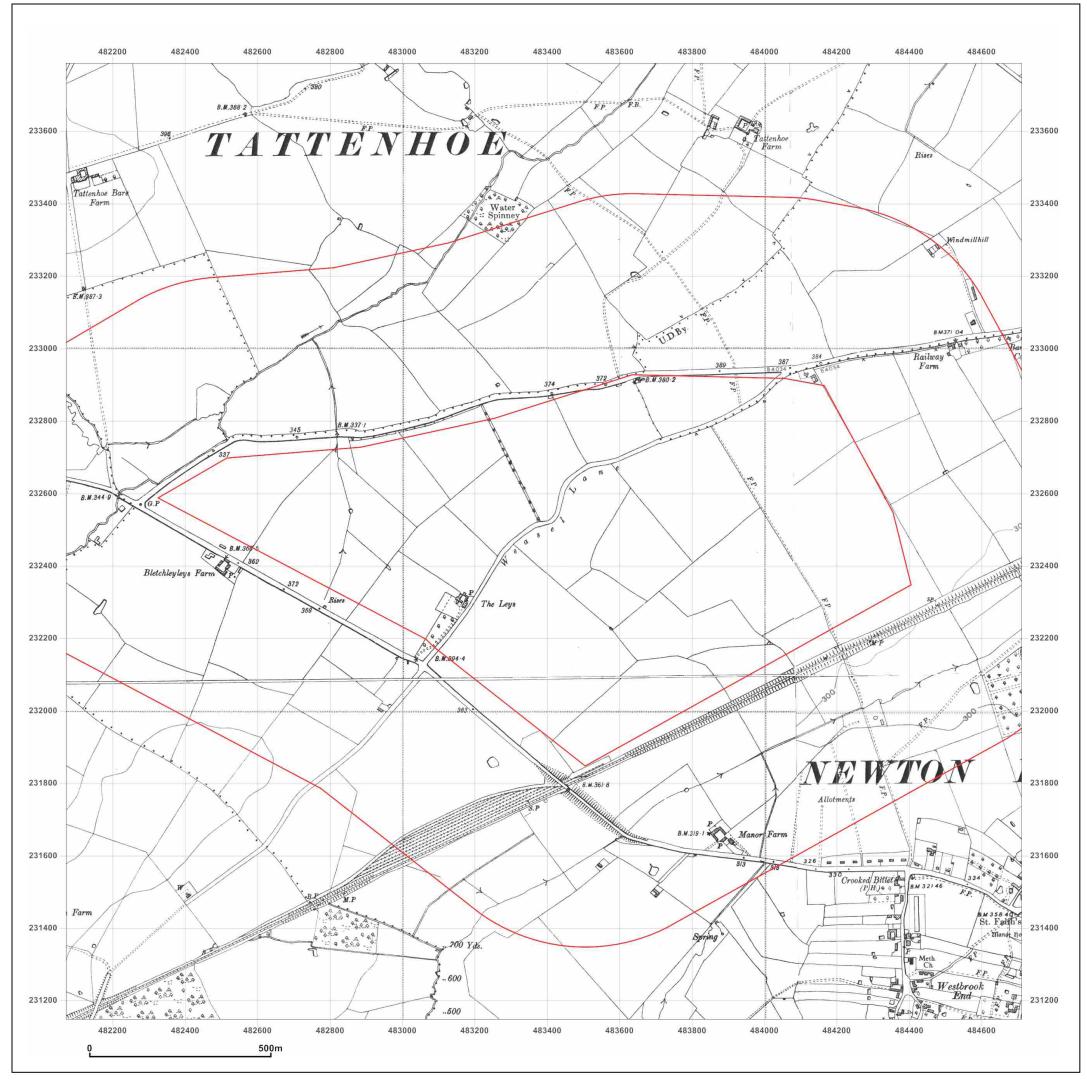

### Site Details:

Client Ref: EMS\_196561\_286968 **Report Ref:** EMS-196561\_286968 483390, 232467 Grid Ref:

- Map Name: County Series
- 1882 Map date:
- 1:10,560 Scale:

Printed at: 1:10,560