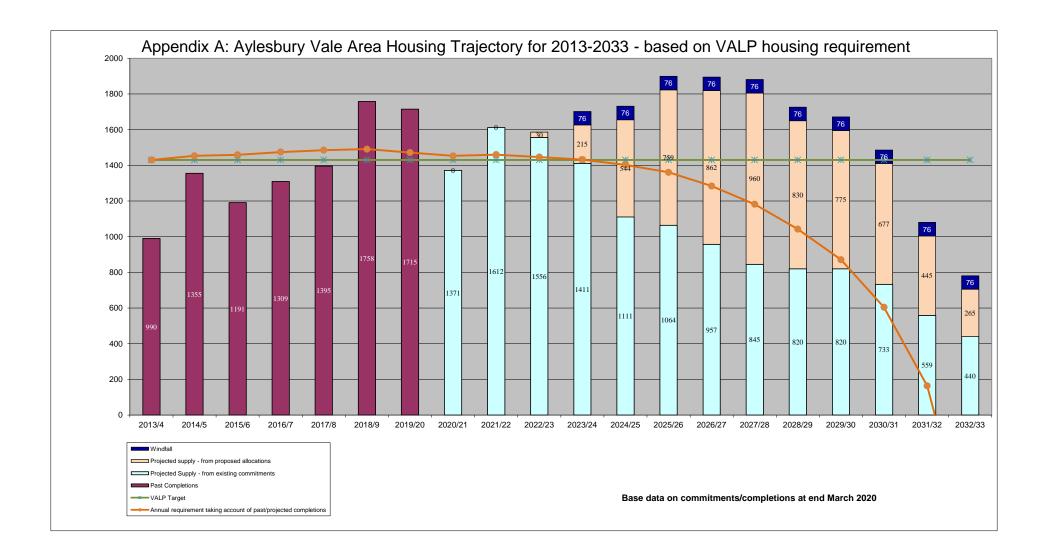

## Appendix A: Aylesbury Vale Area Housing Trajectory for 2013-2033 - based on VALP housing requirement

|                                                                 | 2013/4 | 2014/5 | 2015/6 | 2016/7 | 2017/8 | 2018/9 | 2019/20 | 2020/21 | 2021/22 | 2022/23 | 2023/24 | 2024/25 | 2025/26 | 2026/27 | 2027/28 | 2028/29 | 2029/30 | 2030/31 | 2031/32 | 2032/33 | TOTAL |
|-----------------------------------------------------------------|--------|--------|--------|--------|--------|--------|---------|---------|---------|---------|---------|---------|---------|---------|---------|---------|---------|---------|---------|---------|-------|
| Past Completions                                                | 990    | 1355   | 1191   | 1309   | 1395   | 1758   | 1715    |         |         |         |         |         |         |         |         |         |         |         |         |         | 9713  |
| Projected Supply - from<br>existing commitments                 |        |        |        |        |        |        |         | 1371    | 1612    | 1556    | 1411    | 1111    | 1064    | 957     | 845     | 820     | 820     | 733     | 559     | 440     | 13299 |
| Projected supply - from proposed allocations                    |        |        |        |        |        |        |         | 0       | 0       | 30      | 215     | 544     | 759     | 862     | 960     | 830     | 775     | 677     | 445     | 265     | 6362  |
| Windfall                                                        |        |        |        |        |        |        |         |         |         |         | 76      | 76      | 76      | 76      | 76      | 76      | 76      | 76      | 76      | 76      | 760   |
| Total Past<br>Completions                                       | 990    | 1355   | 1191   | 1309   | 1395   | 1758   | 1715    |         |         |         |         |         |         |         |         |         |         |         |         |         |       |
| Total Projected Completions                                     |        |        |        |        |        |        |         | 1371    | 1612    | 1586    | 1702    | 1731    | 1899    | 1895    | 1881    | 1726    | 1671    | 1486    | 1080    | 781     | 20421 |
| VALP Target                                                     | 1430   | 1430   | 1430   | 1430   | 1430   | 1430   | 1430    | 1430    | 1430    | 1430    | 1430    | 1430    | 1430    | 1430    | 1430    | 1430    | 1430    | 1430    | 1430    | 1430    | 28600 |
| VALP Target -<br>Cumulative                                     | 1430   | 2860   | 4290   | 5720   | 7150   | 8580   | 10010   | 11440   | 12870   | 14300   | 15730   | 17160   | 18590   | 20020   | 21450   | 22880   | 24310   | 25740   | 27170   | 28600   |       |
| Cumulative<br>Completions                                       | 990    | 2345   | 3536   | 4845   | 6240   | 7998   | 9713    | 11084   | 12696   | 14282   | 15984   | 17715   | 19614   | 21509   | 23390   | 25116   | 26787   | 28273   | 29353   | 30134   |       |
| Number dwellings<br>above or below                              |        |        |        |        |        |        |         |         |         |         |         |         |         |         |         |         |         |         |         |         |       |
| cumulative target                                               | -440   | -515   | -754   | -875   | -910   | -582   | -297    | -356    | -174    | -18     | 254     | 555     | 1024    | 1489    | 1940    | 2236    | 2477    | 2533    | 2183    | 1534    |       |
| Annual requirement taking account of past/projected completions | 1430   | 1453   | 1459   | 1474   | 1485   | 1491   | 1472    | 1453    | 1460    | 1446    | 1432    | 1402    | 1361    | 1284    | 1182    | 1042    | 871     | 604     | 164     | -753    |       |

Base data on commitments/completions at end March 2020