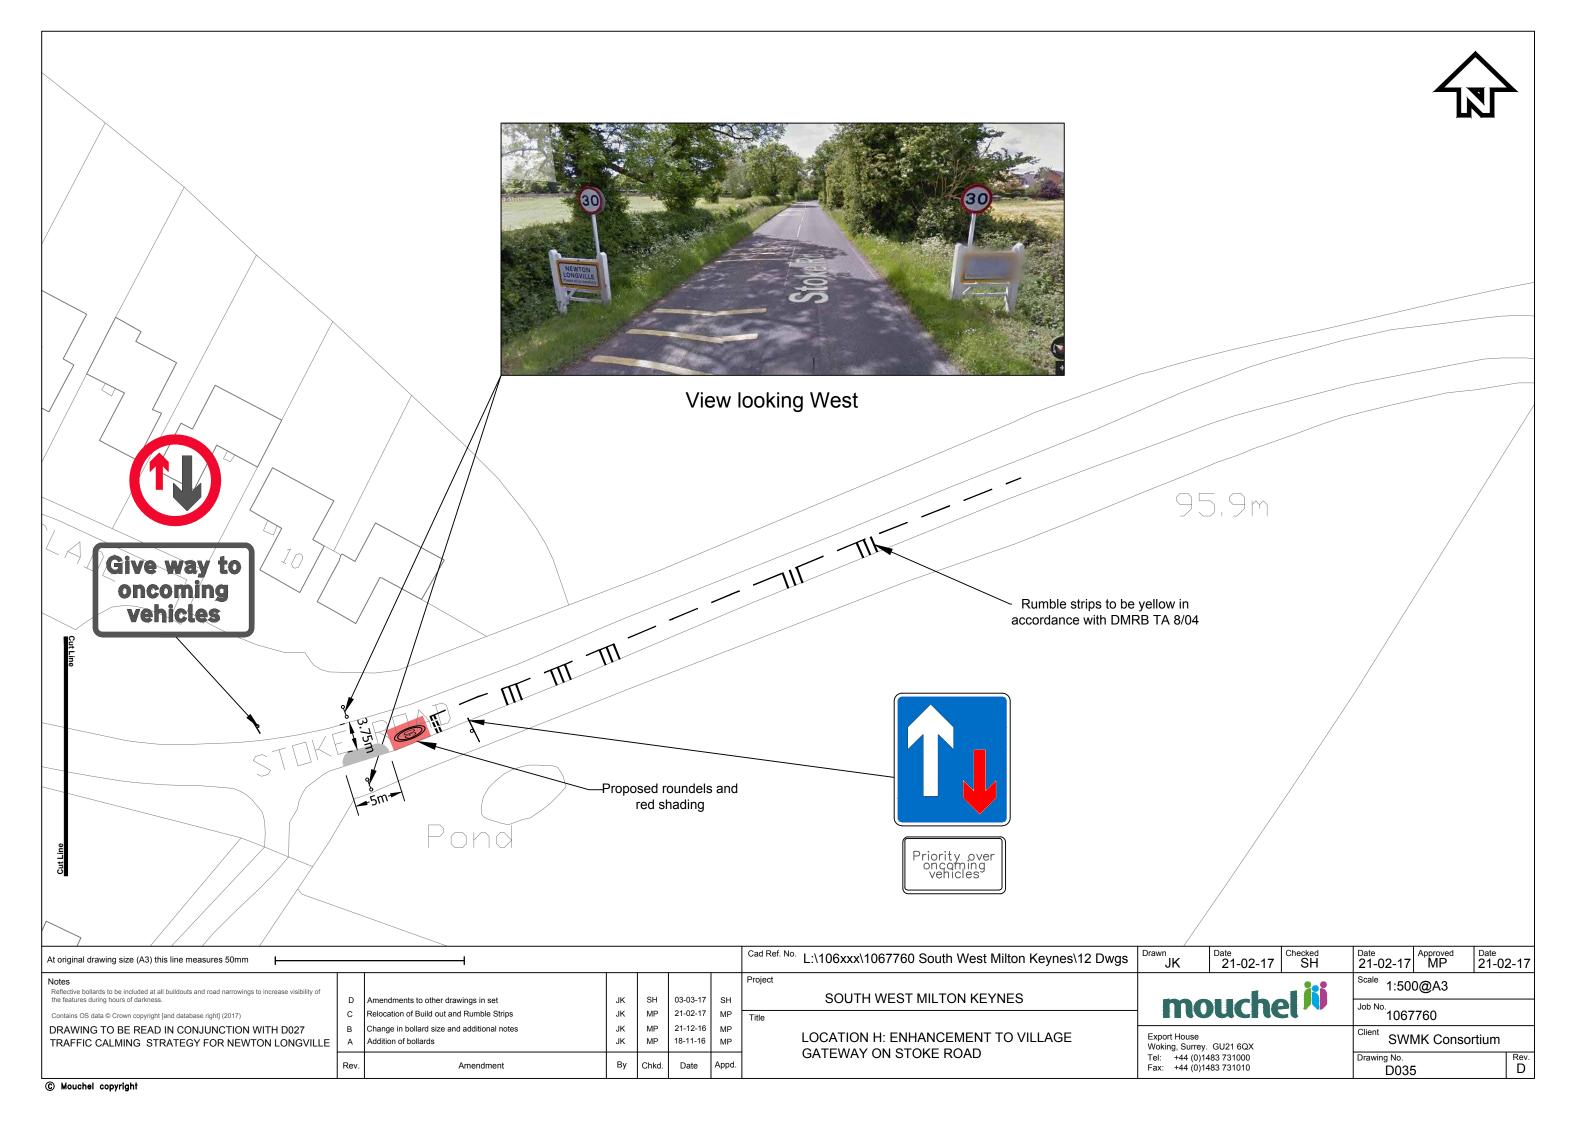

## Appendix J

**MITIGATION DRAWINGS** 

View looking North West

106.2m

View looking South East

Date Checked SH Date 21-02-17 Date Approved MP Cad Ref. No. L:\106xxx\1067760 South West Milton Keynes\12 Dwgs At original drawing size (A3) this line measures 50mm Scale 1:500@A3 SOUTH WEST MILTON KEYNES SH MP JK JK 03-03-17 Job No. 1067760 Amendments to other drawings in set SH 21-02-17 Red Hatching added MP Contains OS data © Crown copyright [and database right] (2017) MP MP DRAWING TO BE READ IN CONJUNCTION WITH D027 21-12-16 MP Additional notation and removal of roundel Export House Woking, Surrey. GU21 6QX Tel: +44 (0)1483 731000 Fax: +44 (0)1483 731010 SWMK Consortium TRAFFIC CALMING STRATEGY FOR NEWTON LONGVILLE Roundels added LOCATION A: SPEED LIMIT BOUNDARY TO WHADDON ROAD Drawing No. Rev. Chkd. Amendment D028