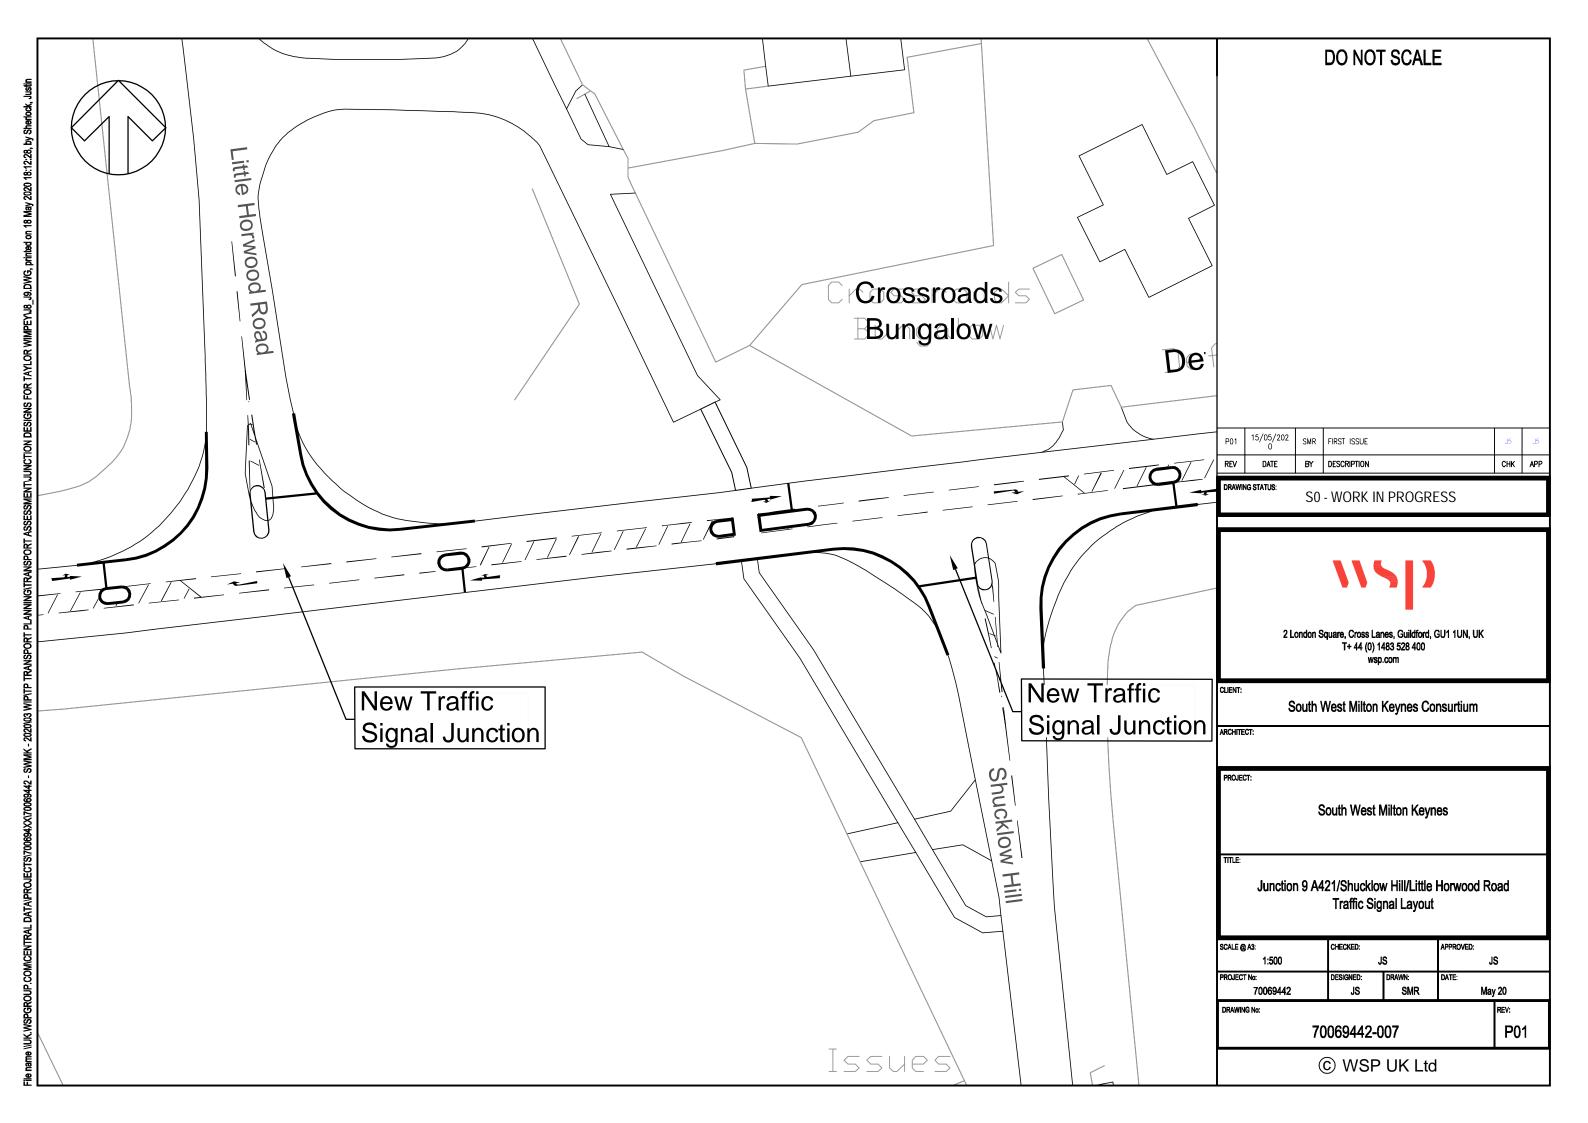

## Appendix J

**MITIGATION DRAWINGS** 

View looking North West

106.2m

View looking South East

Date Checked SH Date 21-02-17 Date Approved MP Cad Ref. No. L:\106xxx\1067760 South West Milton Keynes\12 Dwgs At original drawing size (A3) this line measures 50mm Scale 1:500@A3 SOUTH WEST MILTON KEYNES SH MP JK JK 03-03-17 Job No. 1067760 Amendments to other drawings in set SH 21-02-17 Red Hatching added MP Contains OS data © Crown copyright [and database right] (2017) MP MP DRAWING TO BE READ IN CONJUNCTION WITH D027 21-12-16 MP Additional notation and removal of roundel Export House Woking, Surrey. GU21 6QX Tel: +44 (0)1483 731000 Fax: +44 (0)1483 731010 SWMK Consortium TRAFFIC CALMING STRATEGY FOR NEWTON LONGVILLE Roundels added LOCATION A: SPEED LIMIT BOUNDARY TO WHADDON ROAD Drawing No. Rev. Chkd. Amendment D028