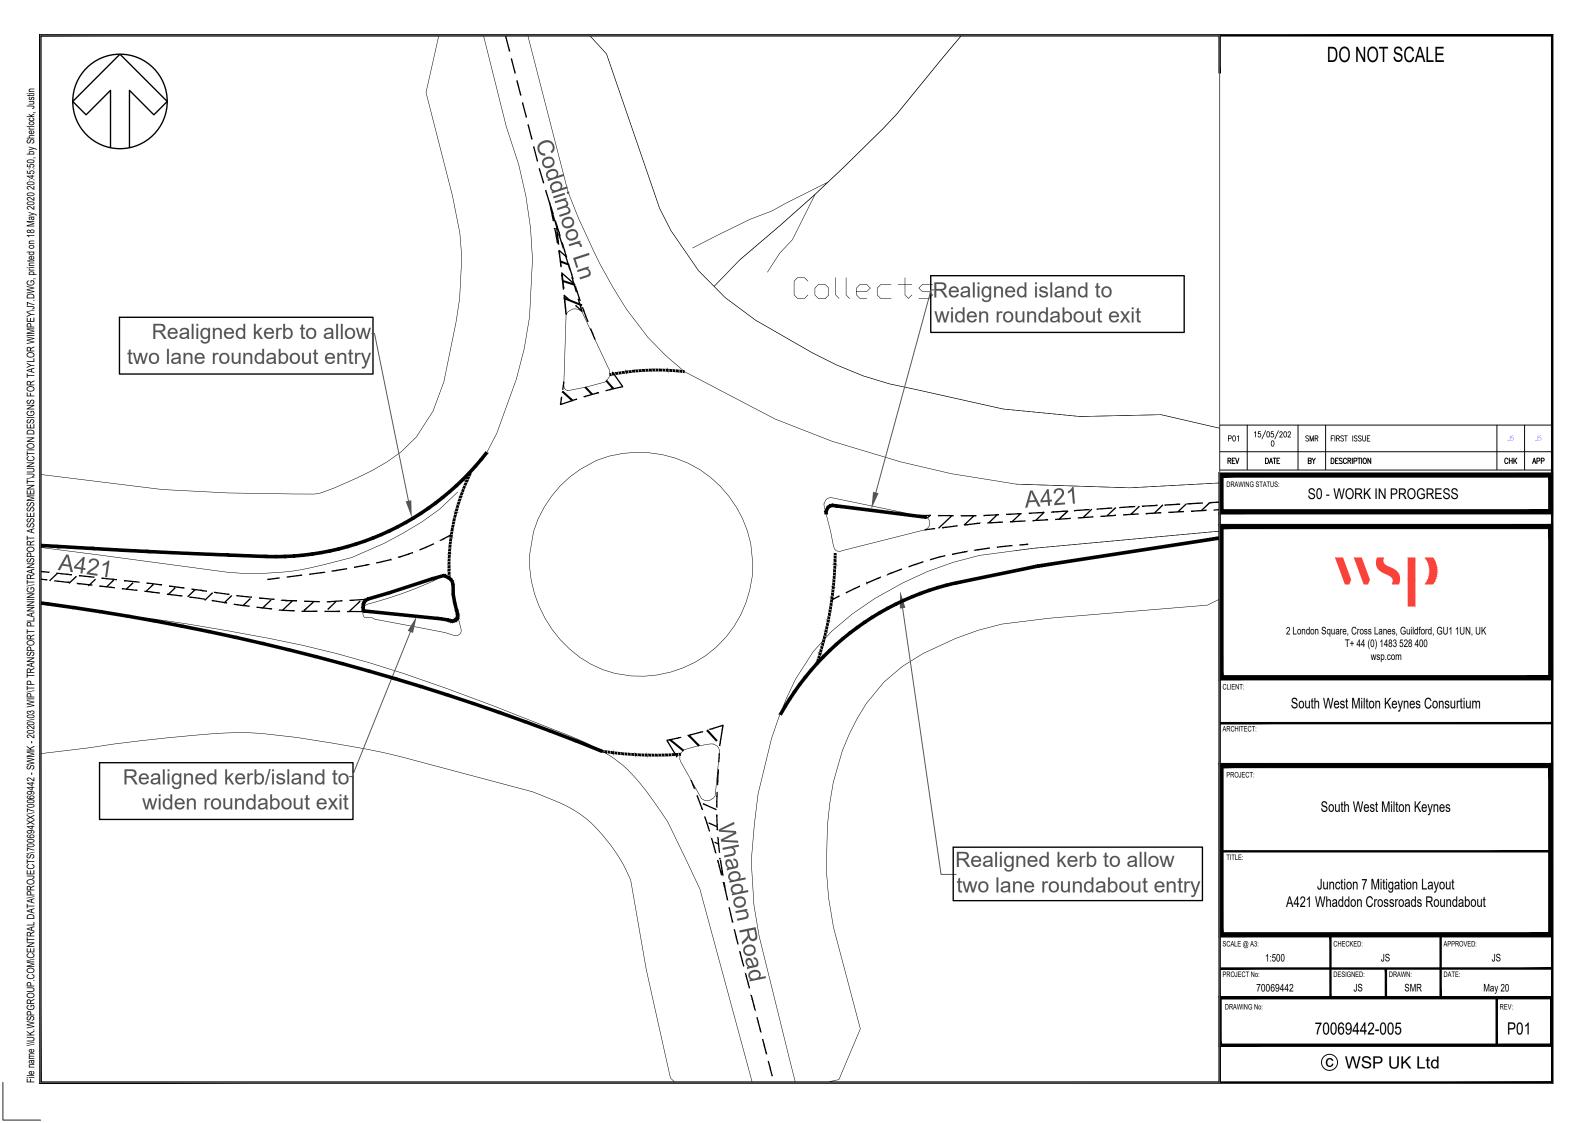

## Appendix J

**MITIGATION DRAWINGS** 

View looking North West

106.2m

View looking South East

Date Checked SH Date 21-02-17 Date Approved MP Cad Ref. No. L:\106xxx\1067760 South West Milton Keynes\12 Dwgs At original drawing size (A3) this line measures 50mm Scale 1:500@A3 SOUTH WEST MILTON KEYNES SH MP JK JK 03-03-17 Job No. 1067760 Amendments to other drawings in set SH 21-02-17 Red Hatching added MP Contains OS data © Crown copyright [and database right] (2017) MP MP DRAWING TO BE READ IN CONJUNCTION WITH D027 21-12-16 MP Additional notation and removal of roundel Export House Woking, Surrey. GU21 6QX Tel: +44 (0)1483 731000 Fax: +44 (0)1483 731010 SWMK Consortium TRAFFIC CALMING STRATEGY FOR NEWTON LONGVILLE Roundels added LOCATION A: SPEED LIMIT BOUNDARY TO WHADDON ROAD Drawing No. Rev. Chkd. Amendment D028