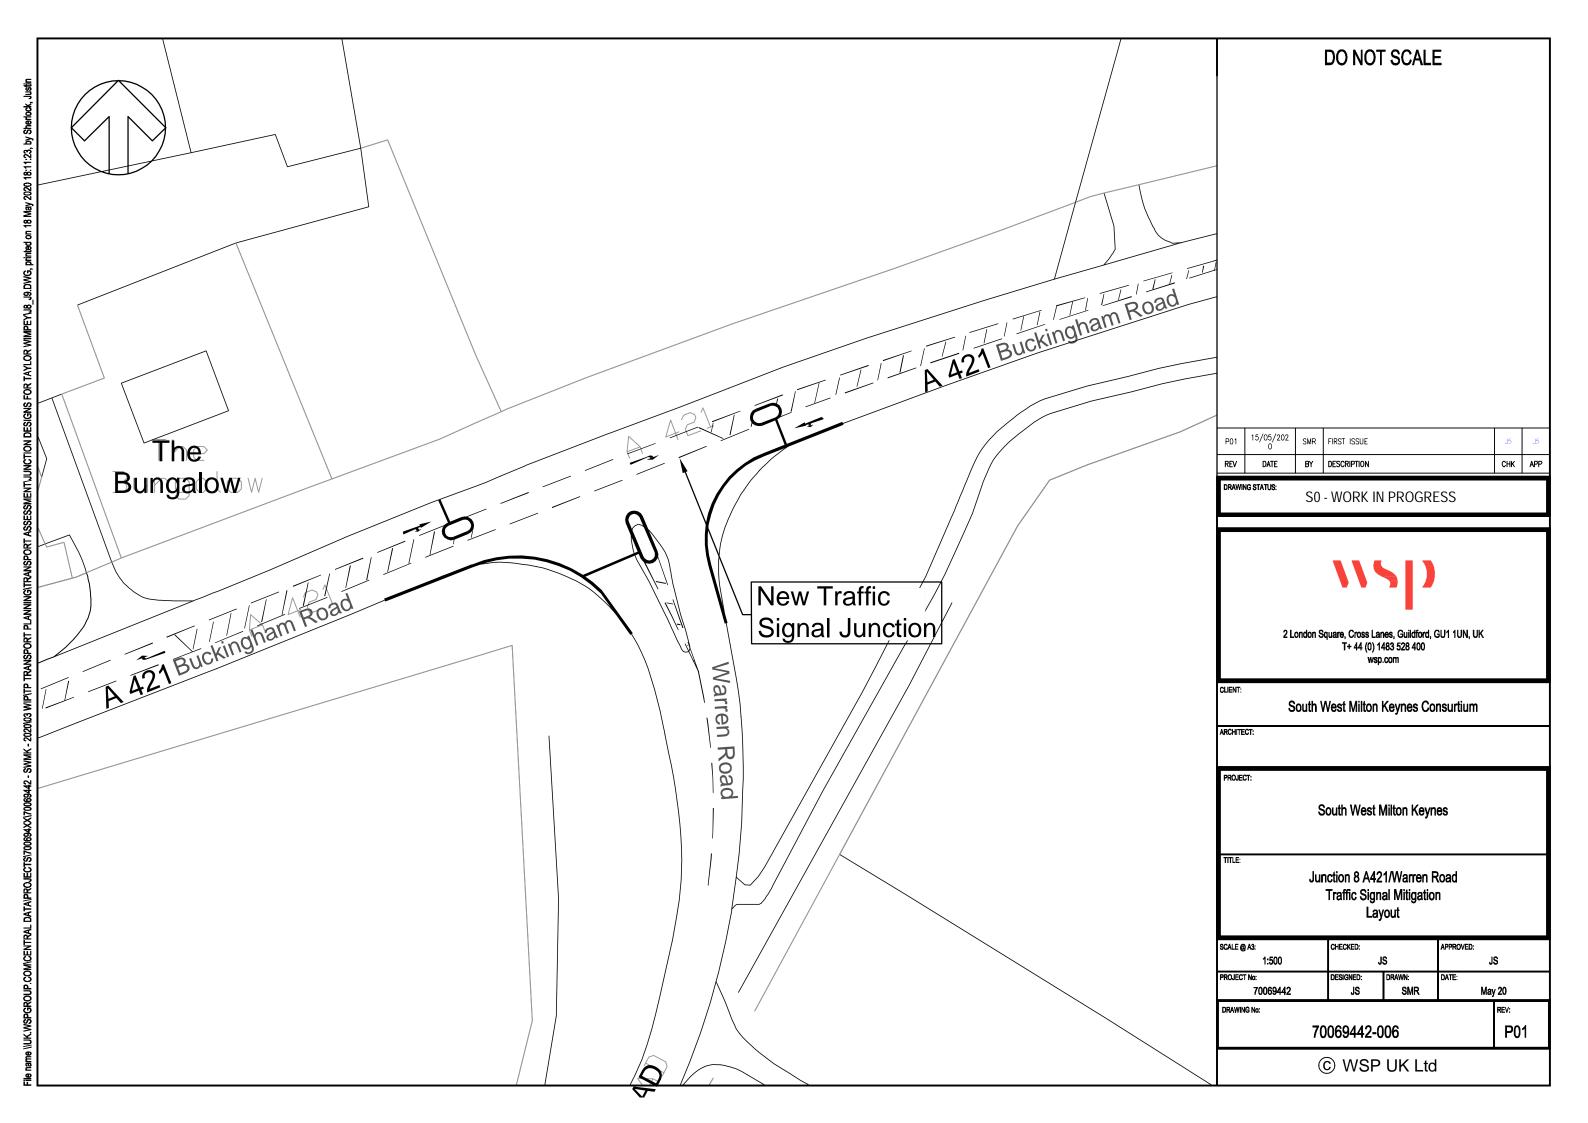

## Appendix J

**MITIGATION DRAWINGS** 

View looking North West

106.2m

View looking South East

Date Checked SH Date 21-02-17 Date Approved MP Cad Ref. No. L:\106xxx\1067760 South West Milton Keynes\12 Dwgs At original drawing size (A3) this line measures 50mm Scale 1:500@A3 SOUTH WEST MILTON KEYNES SH MP JK JK 03-03-17 Job No. 1067760 Amendments to other drawings in set SH 21-02-17 Red Hatching added MP Contains OS data © Crown copyright [and database right] (2017) MP MP DRAWING TO BE READ IN CONJUNCTION WITH D027 21-12-16 MP Additional notation and removal of roundel Export House Woking, Surrey. GU21 6QX Tel: +44 (0)1483 731000 Fax: +44 (0)1483 731010 SWMK Consortium TRAFFIC CALMING STRATEGY FOR NEWTON LONGVILLE Roundels added LOCATION A: SPEED LIMIT BOUNDARY TO WHADDON ROAD Drawing No. Rev. Chkd. Amendment D028