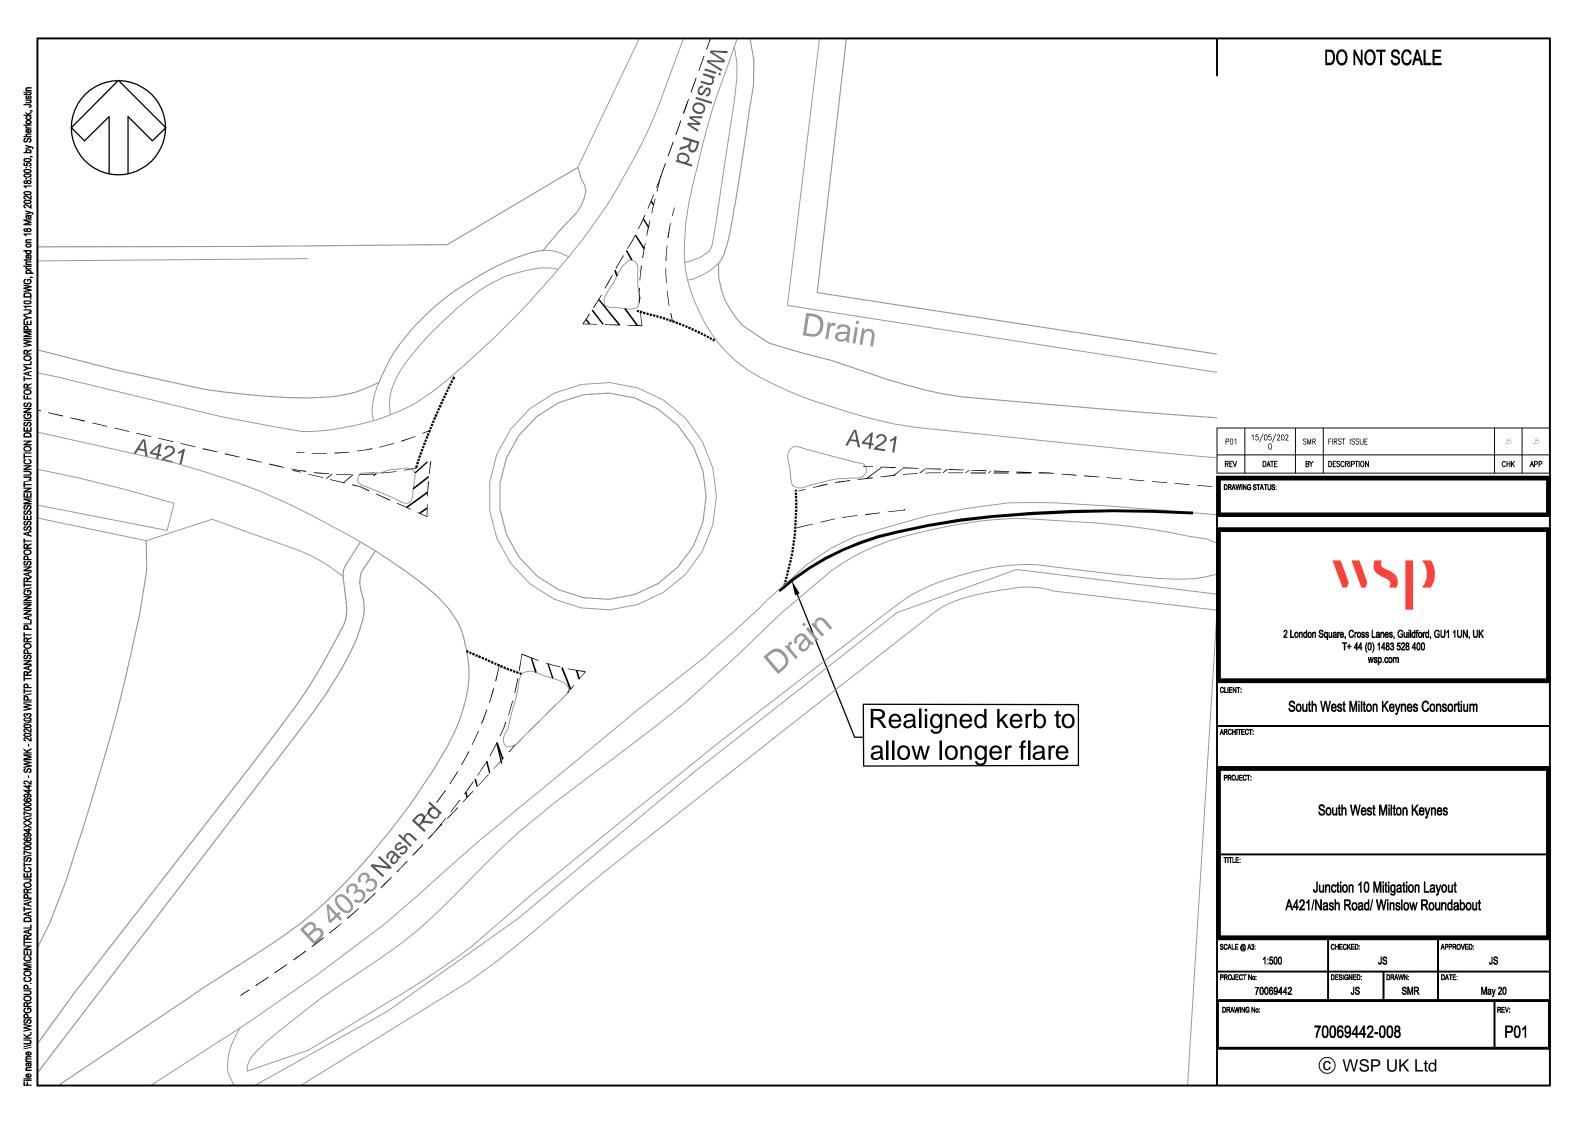

## Appendix J

**MITIGATION DRAWINGS** 

View looking North West

106.2m

View looking South East

Date Checked SH Date 21-02-17 Date Approved MP Cad Ref. No. L:\106xxx\1067760 South West Milton Keynes\12 Dwgs At original drawing size (A3) this line measures 50mm Scale 1:500@A3 SOUTH WEST MILTON KEYNES SH MP JK JK 03-03-17 Job No. 1067760 Amendments to other drawings in set SH 21-02-17 Red Hatching added MP Contains OS data © Crown copyright [and database right] (2017) MP MP DRAWING TO BE READ IN CONJUNCTION WITH D027 21-12-16 MP Additional notation and removal of roundel Export House Woking, Surrey. GU21 6QX Tel: +44 (0)1483 731000 Fax: +44 (0)1483 731010 SWMK Consortium TRAFFIC CALMING STRATEGY FOR NEWTON LONGVILLE Roundels added LOCATION A: SPEED LIMIT BOUNDARY TO WHADDON ROAD Drawing No. Rev. Chkd. Amendment D028