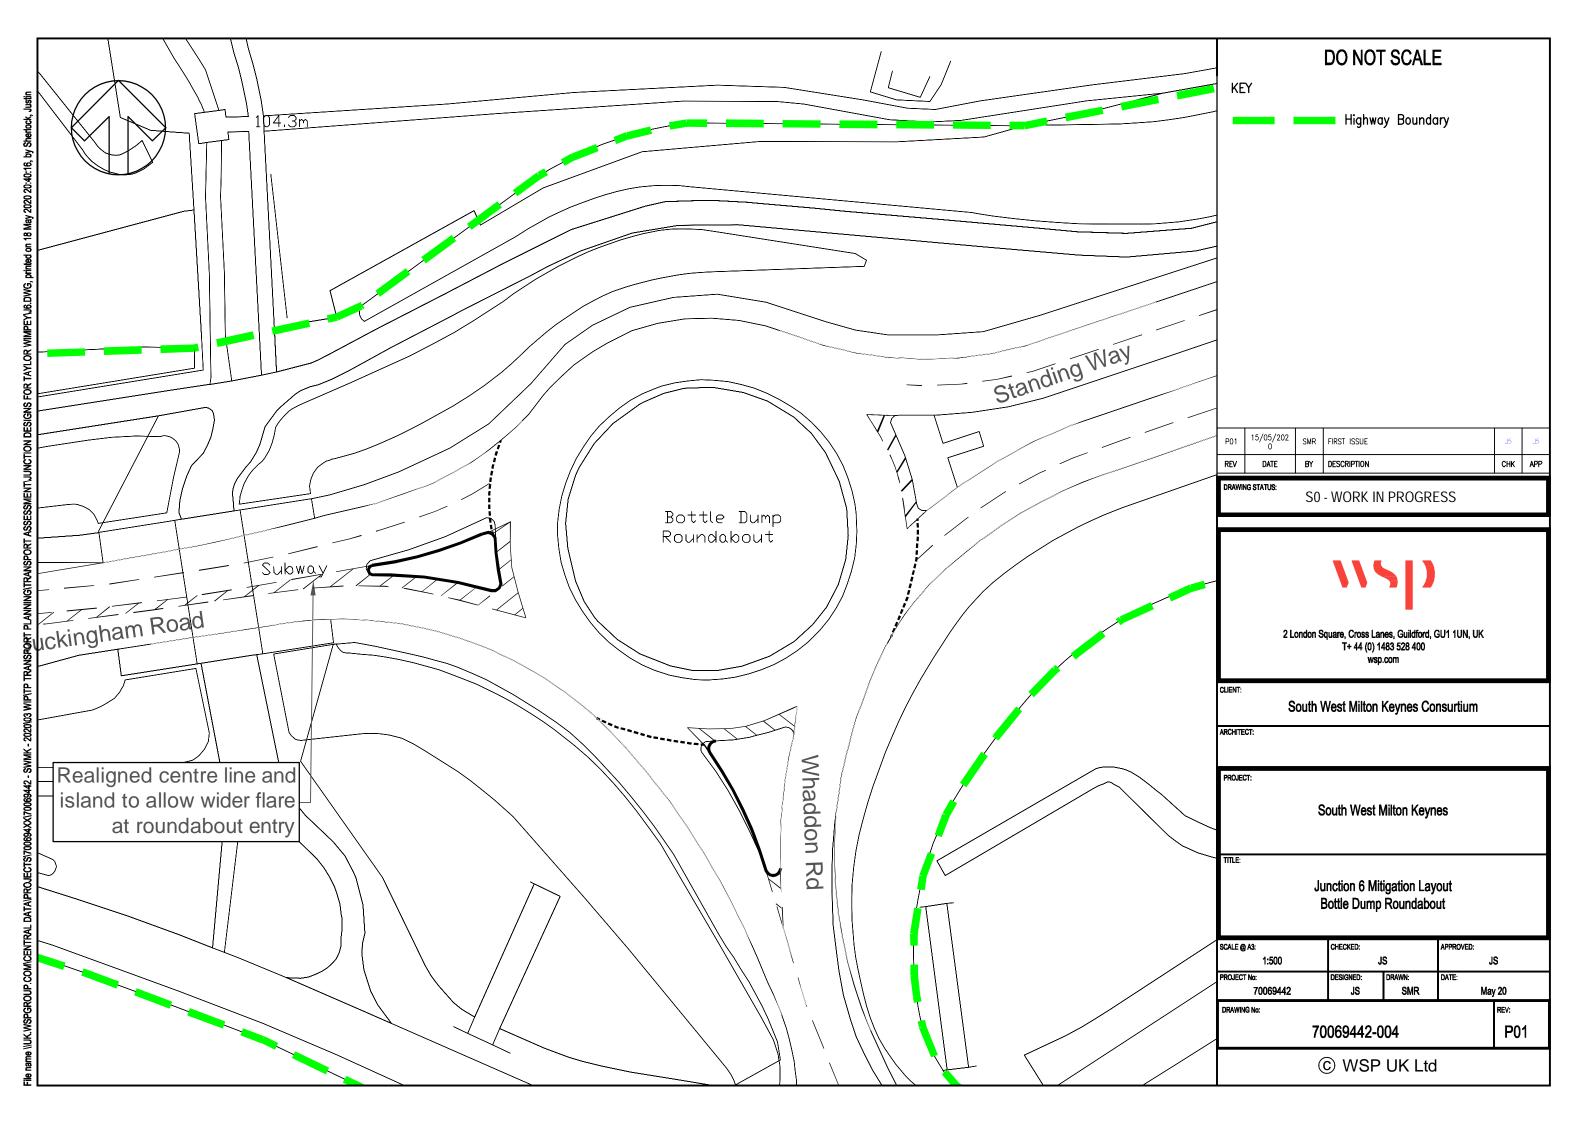

## Appendix J

**MITIGATION DRAWINGS** 

View looking North West

106.2m

View looking South East

Date Checked SH Date 21-02-17 Date Approved MP Cad Ref. No. L:\106xxx\1067760 South West Milton Keynes\12 Dwgs At original drawing size (A3) this line measures 50mm Scale 1:500@A3 SOUTH WEST MILTON KEYNES SH MP JK JK 03-03-17 Job No. 1067760 Amendments to other drawings in set SH 21-02-17 Red Hatching added MP Contains OS data © Crown copyright [and database right] (2017) MP MP DRAWING TO BE READ IN CONJUNCTION WITH D027 21-12-16 MP Additional notation and removal of roundel Export House Woking, Surrey. GU21 6QX Tel: +44 (0)1483 731000 Fax: +44 (0)1483 731010 SWMK Consortium TRAFFIC CALMING STRATEGY FOR NEWTON LONGVILLE Roundels added LOCATION A: SPEED LIMIT BOUNDARY TO WHADDON ROAD Drawing No. Rev. Chkd. Amendment D028