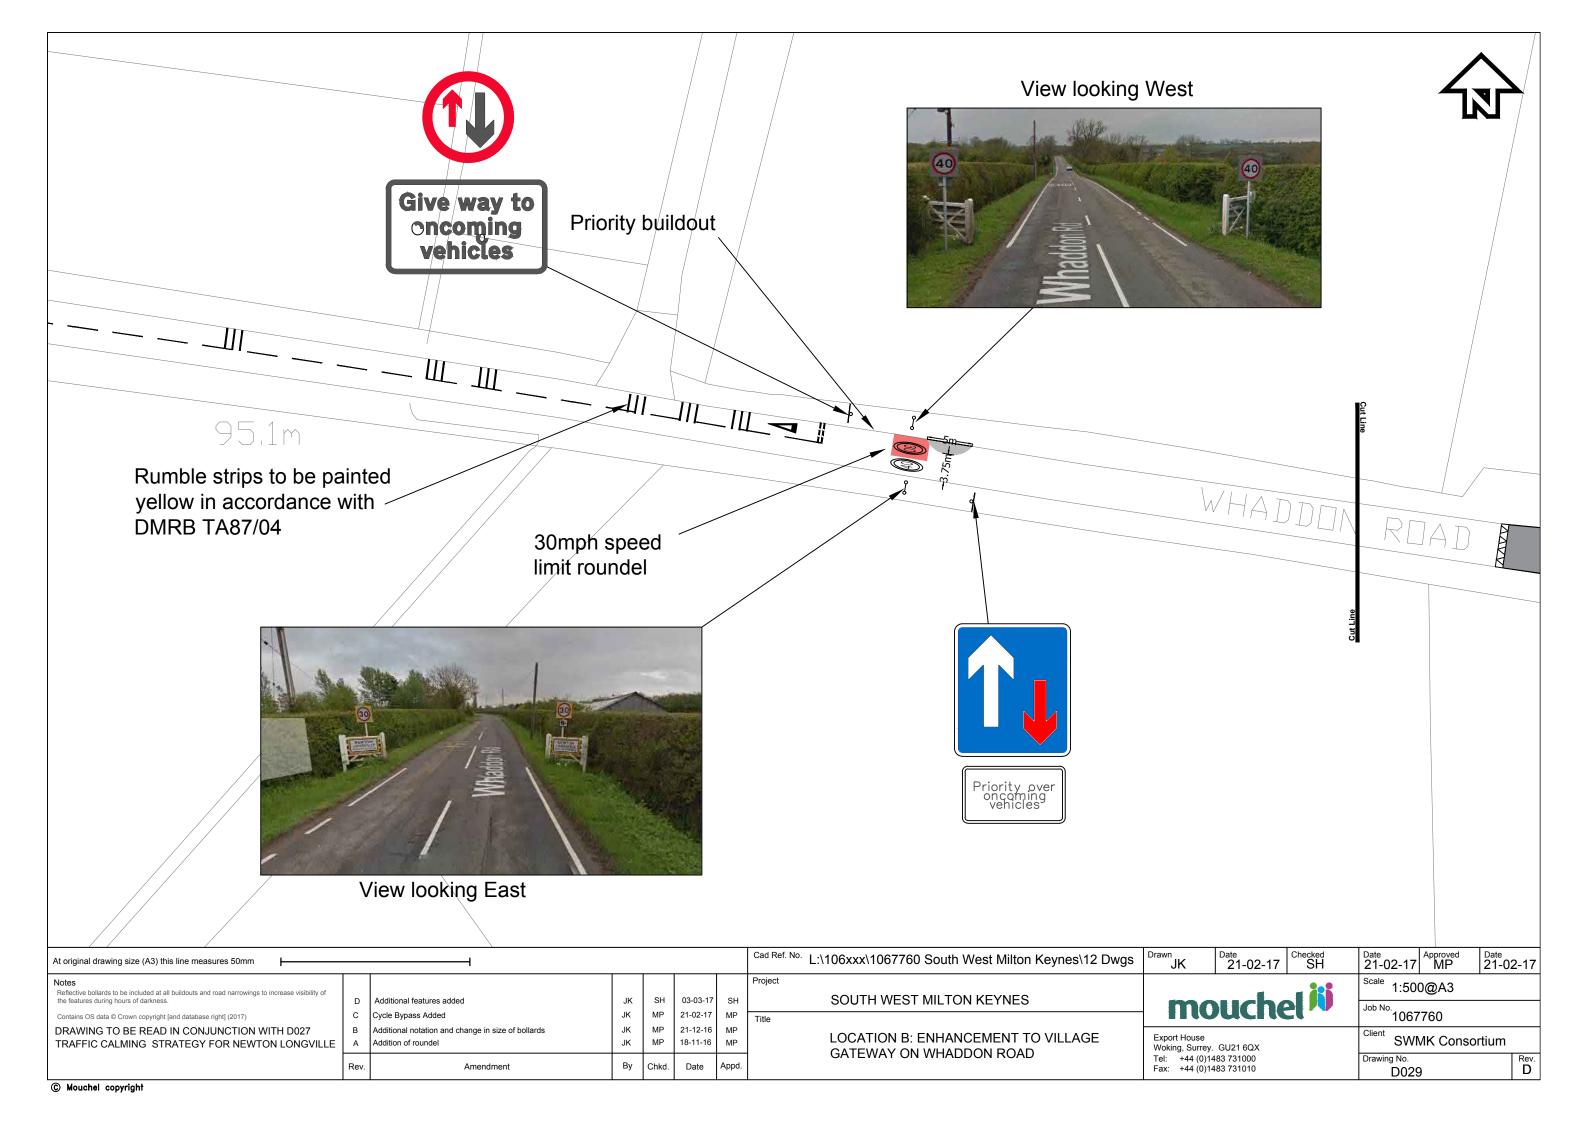

## Appendix J

**MITIGATION DRAWINGS** 

View looking North West

106.2m

View looking South East

Date Checked SH Date 21-02-17 Date Approved MP Cad Ref. No. L:\106xxx\1067760 South West Milton Keynes\12 Dwgs At original drawing size (A3) this line measures 50mm Scale 1:500@A3 SOUTH WEST MILTON KEYNES SH MP JK JK 03-03-17 Job No. 1067760 Amendments to other drawings in set SH 21-02-17 Red Hatching added MP Contains OS data © Crown copyright [and database right] (2017) MP MP DRAWING TO BE READ IN CONJUNCTION WITH D027 21-12-16 MP Additional notation and removal of roundel Export House Woking, Surrey. GU21 6QX Tel: +44 (0)1483 731000 Fax: +44 (0)1483 731010 SWMK Consortium TRAFFIC CALMING STRATEGY FOR NEWTON LONGVILLE Roundels added LOCATION A: SPEED LIMIT BOUNDARY TO WHADDON ROAD Drawing No. Rev. Chkd. Amendment D028