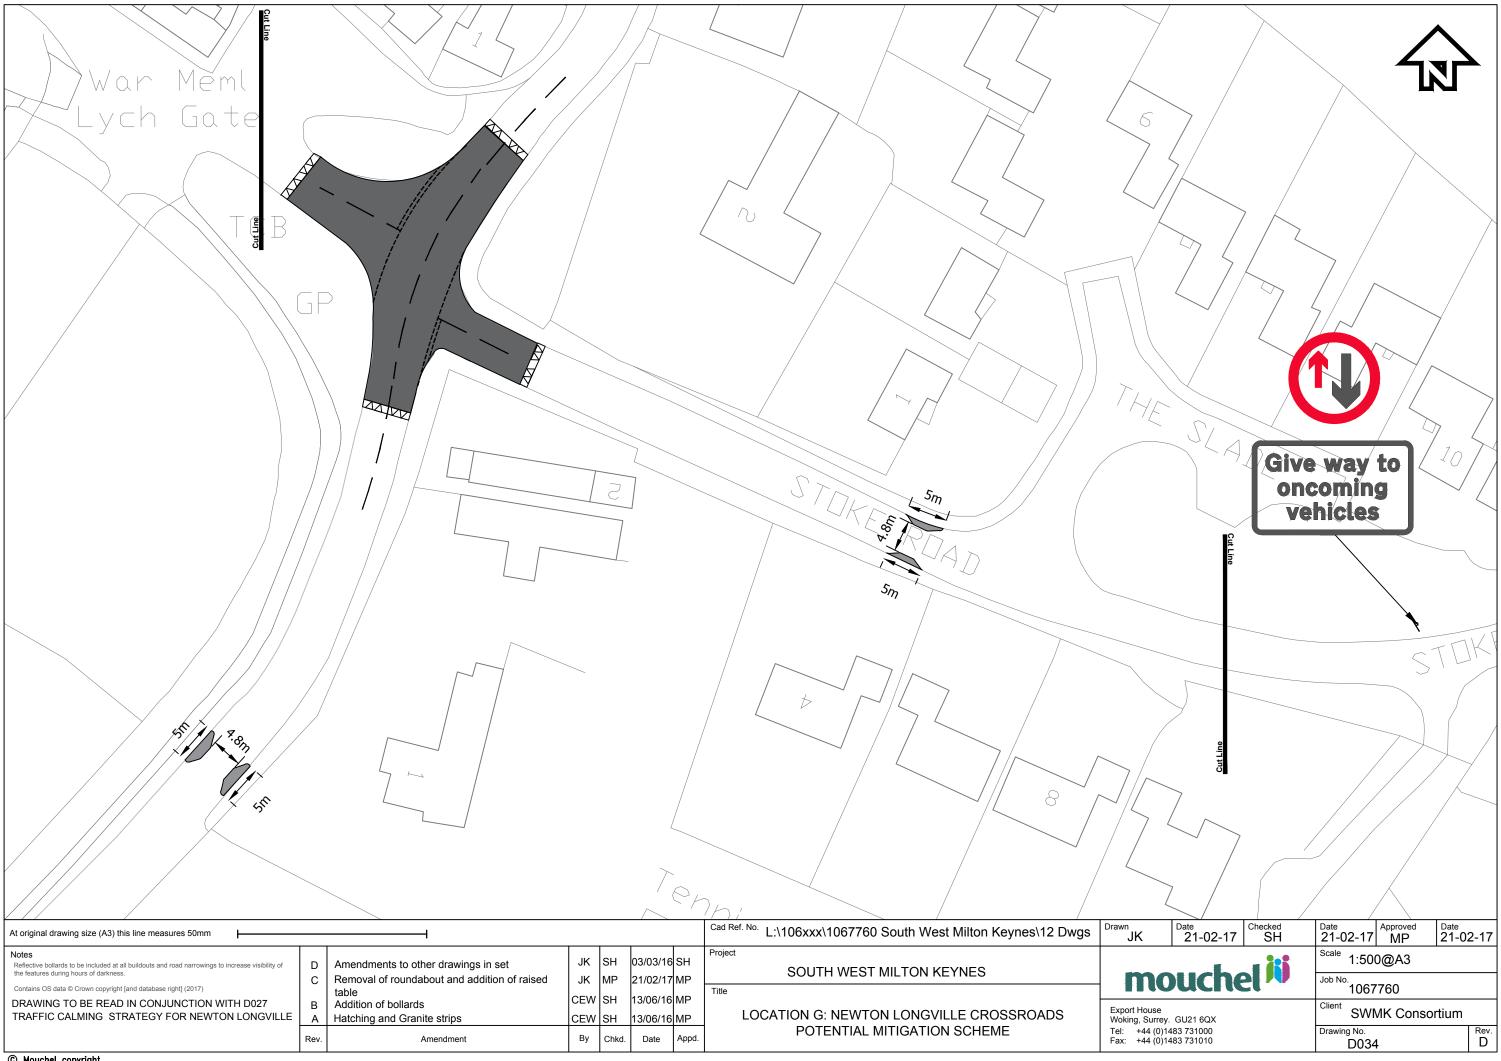

## Appendix J

**MITIGATION DRAWINGS** 

View looking North West

106.2m

View looking South East

Date Checked SH Date 21-02-17 Date Approved MP Cad Ref. No. L:\106xxx\1067760 South West Milton Keynes\12 Dwgs At original drawing size (A3) this line measures 50mm Scale 1:500@A3 SOUTH WEST MILTON KEYNES SH MP JK JK 03-03-17 Job No. 1067760 Amendments to other drawings in set SH 21-02-17 Red Hatching added MP Contains OS data © Crown copyright [and database right] (2017) MP MP DRAWING TO BE READ IN CONJUNCTION WITH D027 21-12-16 MP Additional notation and removal of roundel Export House Woking, Surrey. GU21 6QX Tel: +44 (0)1483 731000 Fax: +44 (0)1483 731010 SWMK Consortium TRAFFIC CALMING STRATEGY FOR NEWTON LONGVILLE Roundels added LOCATION A: SPEED LIMIT BOUNDARY TO WHADDON ROAD Drawing No. Rev. Chkd. Amendment D028