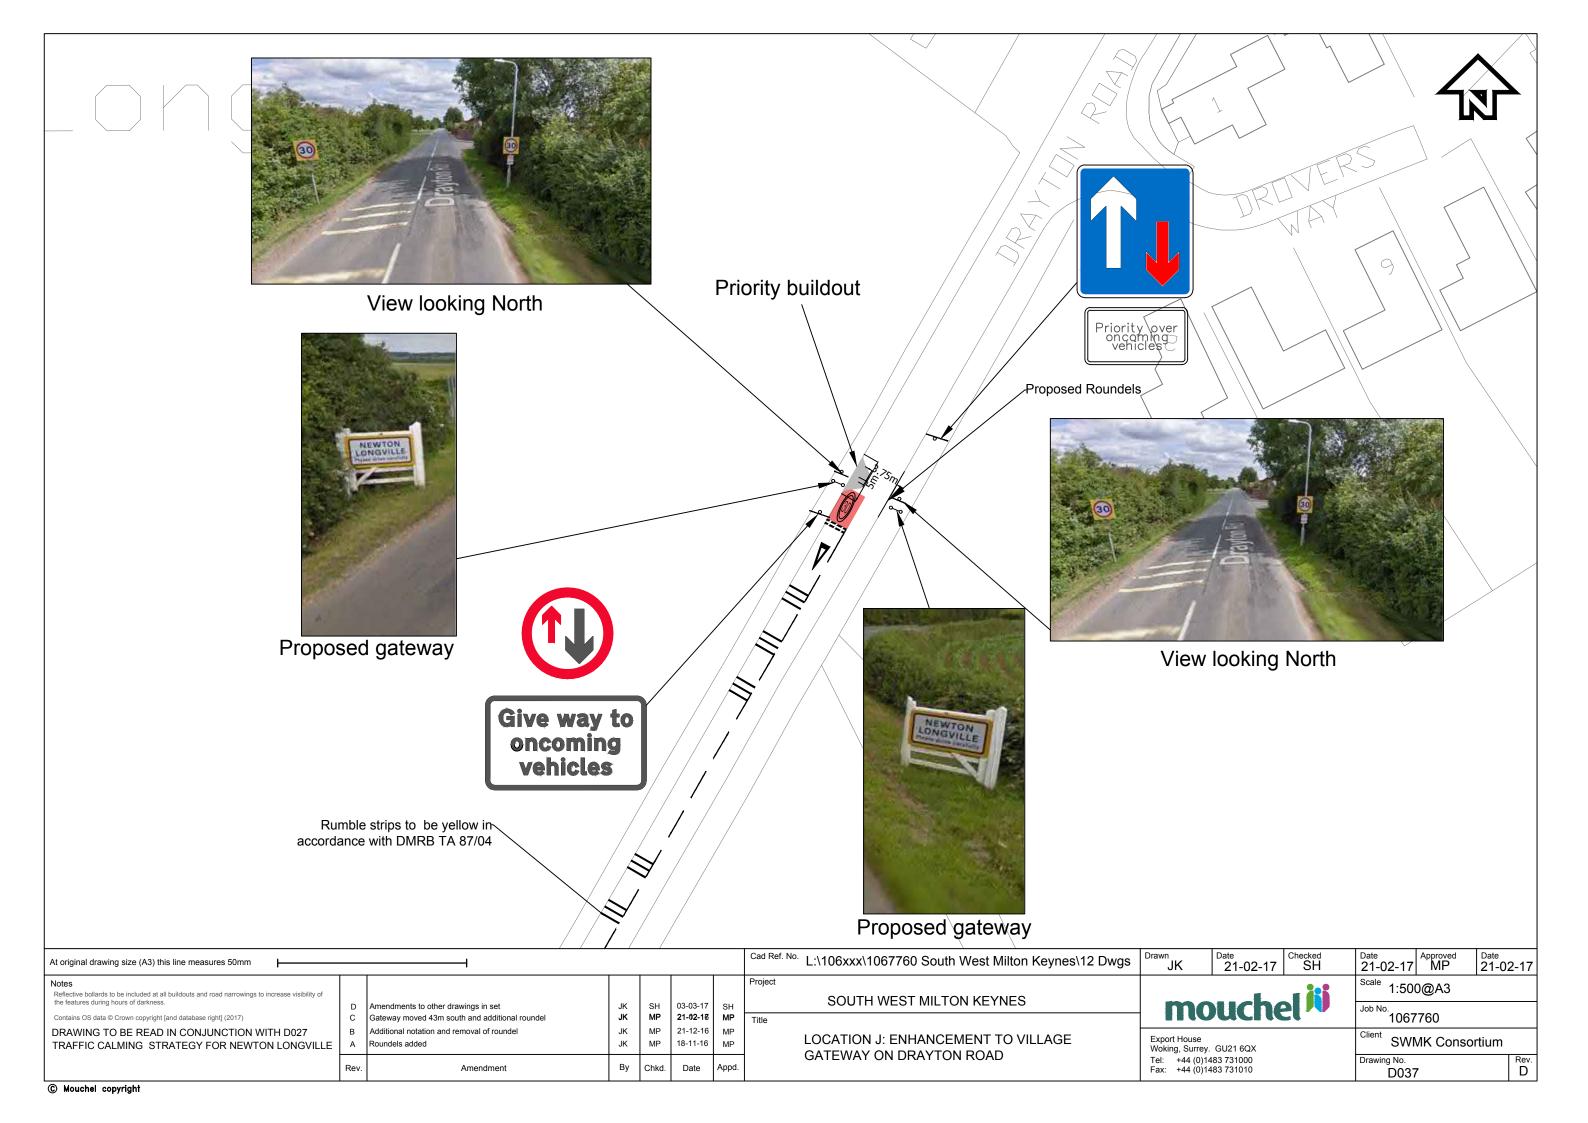

## Appendix J

**MITIGATION DRAWINGS** 

View looking North West

106.2m

View looking South East

Date Checked SH Date 21-02-17 Date Approved MP Cad Ref. No. L:\106xxx\1067760 South West Milton Keynes\12 Dwgs At original drawing size (A3) this line measures 50mm Scale 1:500@A3 SOUTH WEST MILTON KEYNES SH MP JK JK 03-03-17 Job No. 1067760 Amendments to other drawings in set SH 21-02-17 Red Hatching added MP Contains OS data © Crown copyright [and database right] (2017) MP MP DRAWING TO BE READ IN CONJUNCTION WITH D027 21-12-16 MP Additional notation and removal of roundel Export House Woking, Surrey. GU21 6QX Tel: +44 (0)1483 731000 Fax: +44 (0)1483 731010 SWMK Consortium TRAFFIC CALMING STRATEGY FOR NEWTON LONGVILLE Roundels added LOCATION A: SPEED LIMIT BOUNDARY TO WHADDON ROAD Drawing No. Rev. Chkd. Amendment D028