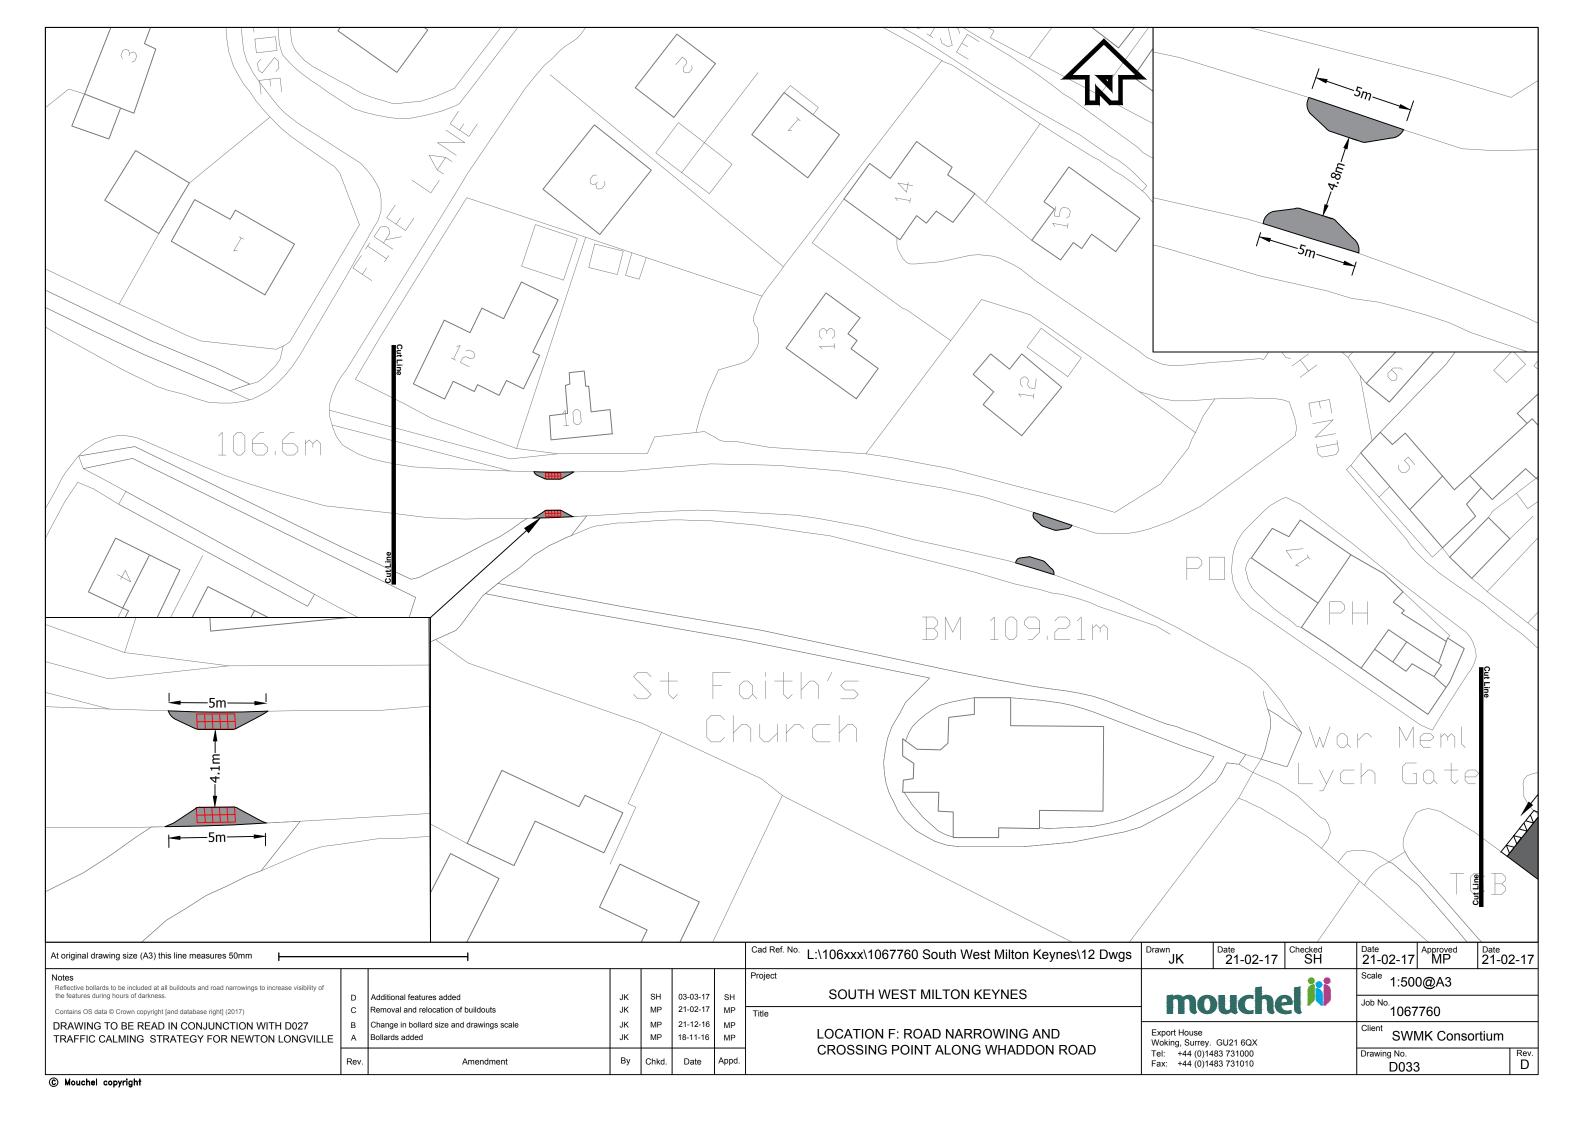

## Appendix J

**MITIGATION DRAWINGS** 

View looking North West

106.2m

View looking South East

Date Checked SH Date 21-02-17 Date Approved MP Cad Ref. No. L:\106xxx\1067760 South West Milton Keynes\12 Dwgs At original drawing size (A3) this line measures 50mm Scale 1:500@A3 SOUTH WEST MILTON KEYNES SH MP JK JK 03-03-17 Job No. 1067760 Amendments to other drawings in set SH 21-02-17 Red Hatching added MP Contains OS data © Crown copyright [and database right] (2017) MP MP DRAWING TO BE READ IN CONJUNCTION WITH D027 21-12-16 MP Additional notation and removal of roundel Export House Woking, Surrey. GU21 6QX Tel: +44 (0)1483 731000 Fax: +44 (0)1483 731010 SWMK Consortium TRAFFIC CALMING STRATEGY FOR NEWTON LONGVILLE Roundels added LOCATION A: SPEED LIMIT BOUNDARY TO WHADDON ROAD Drawing No. Rev. Chkd. Amendment D028