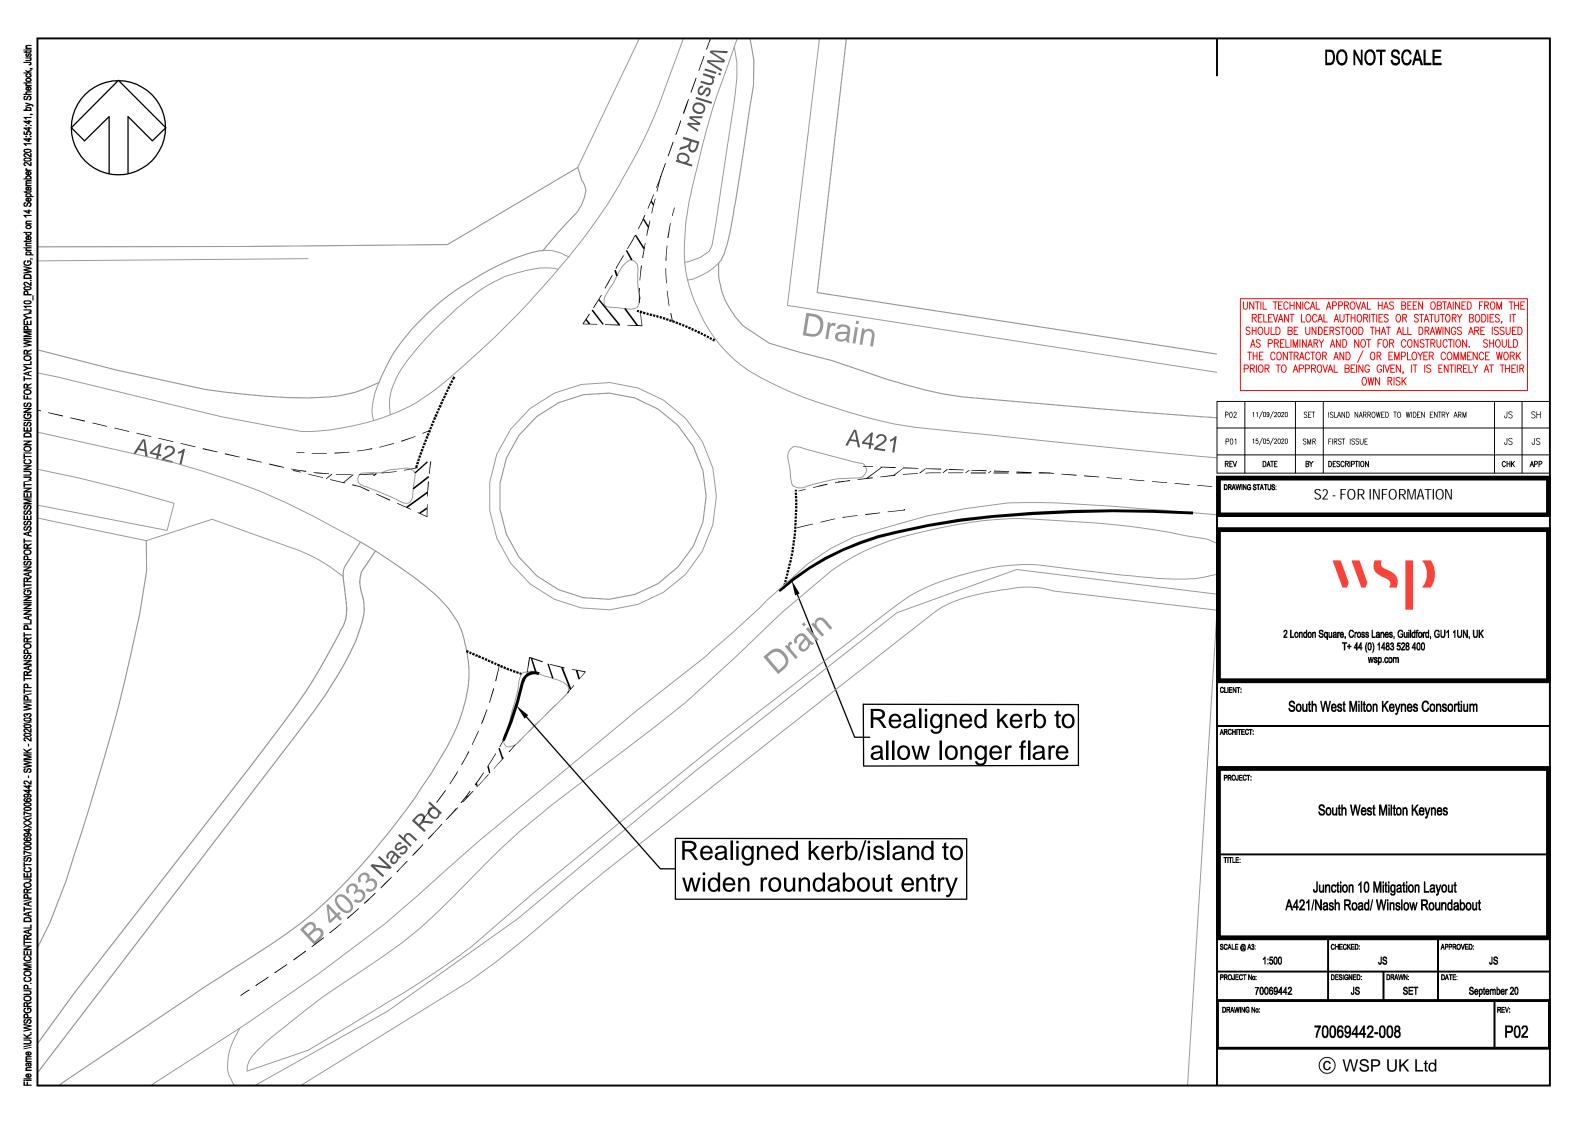

## Appendix J

**MITIGATION DRAWINGS** 

View looking North West

106.2m

View looking South East

Date Checked SH Date 21-02-17 Date Approved MP Cad Ref. No. L:\106xxx\1067760 South West Milton Keynes\12 Dwgs At original drawing size (A3) this line measures 50mm Scale 1:500@A3 SOUTH WEST MILTON KEYNES SH MP JK JK 03-03-17 Job No. 1067760 Amendments to other drawings in set SH 21-02-17 Red Hatching added MP Contains OS data © Crown copyright [and database right] (2017) MP MP DRAWING TO BE READ IN CONJUNCTION WITH D027 21-12-16 MP Additional notation and removal of roundel Export House Woking, Surrey. GU21 6QX Tel: +44 (0)1483 731000 Fax: +44 (0)1483 731010 SWMK Consortium TRAFFIC CALMING STRATEGY FOR NEWTON LONGVILLE Roundels added LOCATION A: SPEED LIMIT BOUNDARY TO WHADDON ROAD Drawing No. Rev. Chkd. Amendment D028