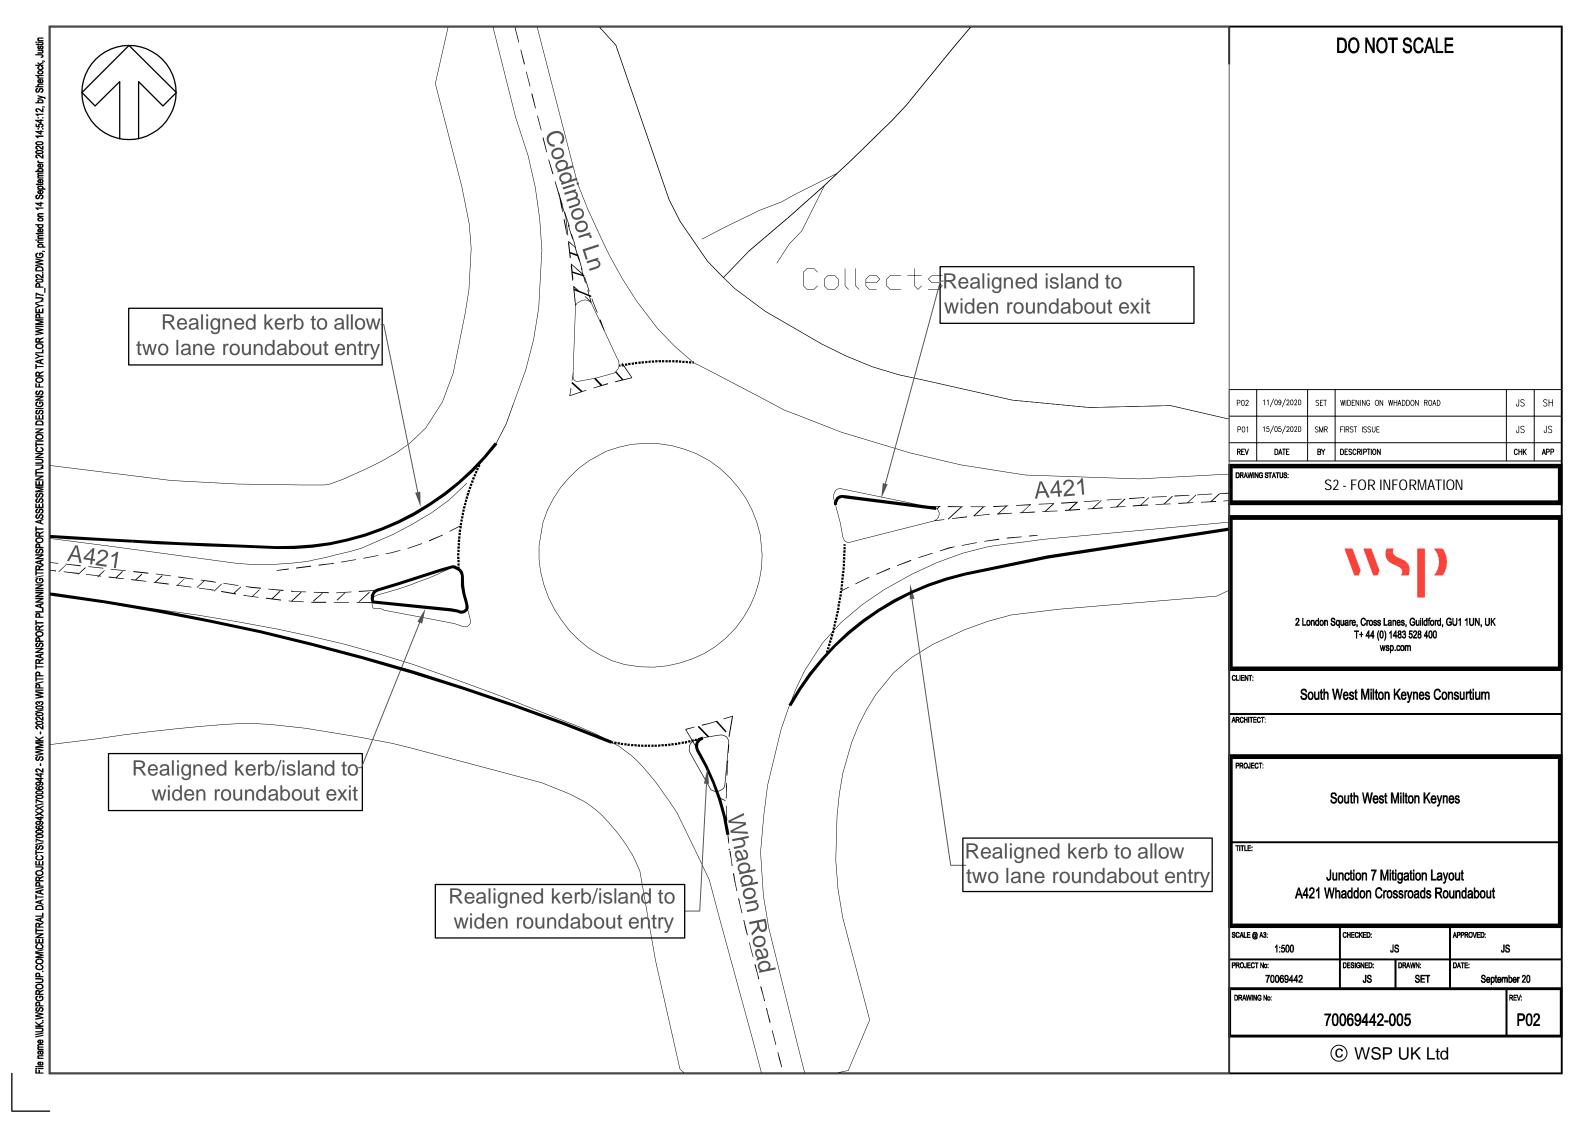

## Appendix J

**MITIGATION DRAWINGS** 

View looking North West

106.2m

View looking South East

Date Checked SH Date 21-02-17 Date Approved MP Cad Ref. No. L:\106xxx\1067760 South West Milton Keynes\12 Dwgs At original drawing size (A3) this line measures 50mm Scale 1:500@A3 SOUTH WEST MILTON KEYNES SH MP JK JK 03-03-17 Job No. 1067760 Amendments to other drawings in set SH 21-02-17 Red Hatching added MP Contains OS data © Crown copyright [and database right] (2017) MP MP DRAWING TO BE READ IN CONJUNCTION WITH D027 21-12-16 MP Additional notation and removal of roundel Export House Woking, Surrey. GU21 6QX Tel: +44 (0)1483 731000 Fax: +44 (0)1483 731010 SWMK Consortium TRAFFIC CALMING STRATEGY FOR NEWTON LONGVILLE Roundels added LOCATION A: SPEED LIMIT BOUNDARY TO WHADDON ROAD Drawing No. Rev. Chkd. Amendment D028