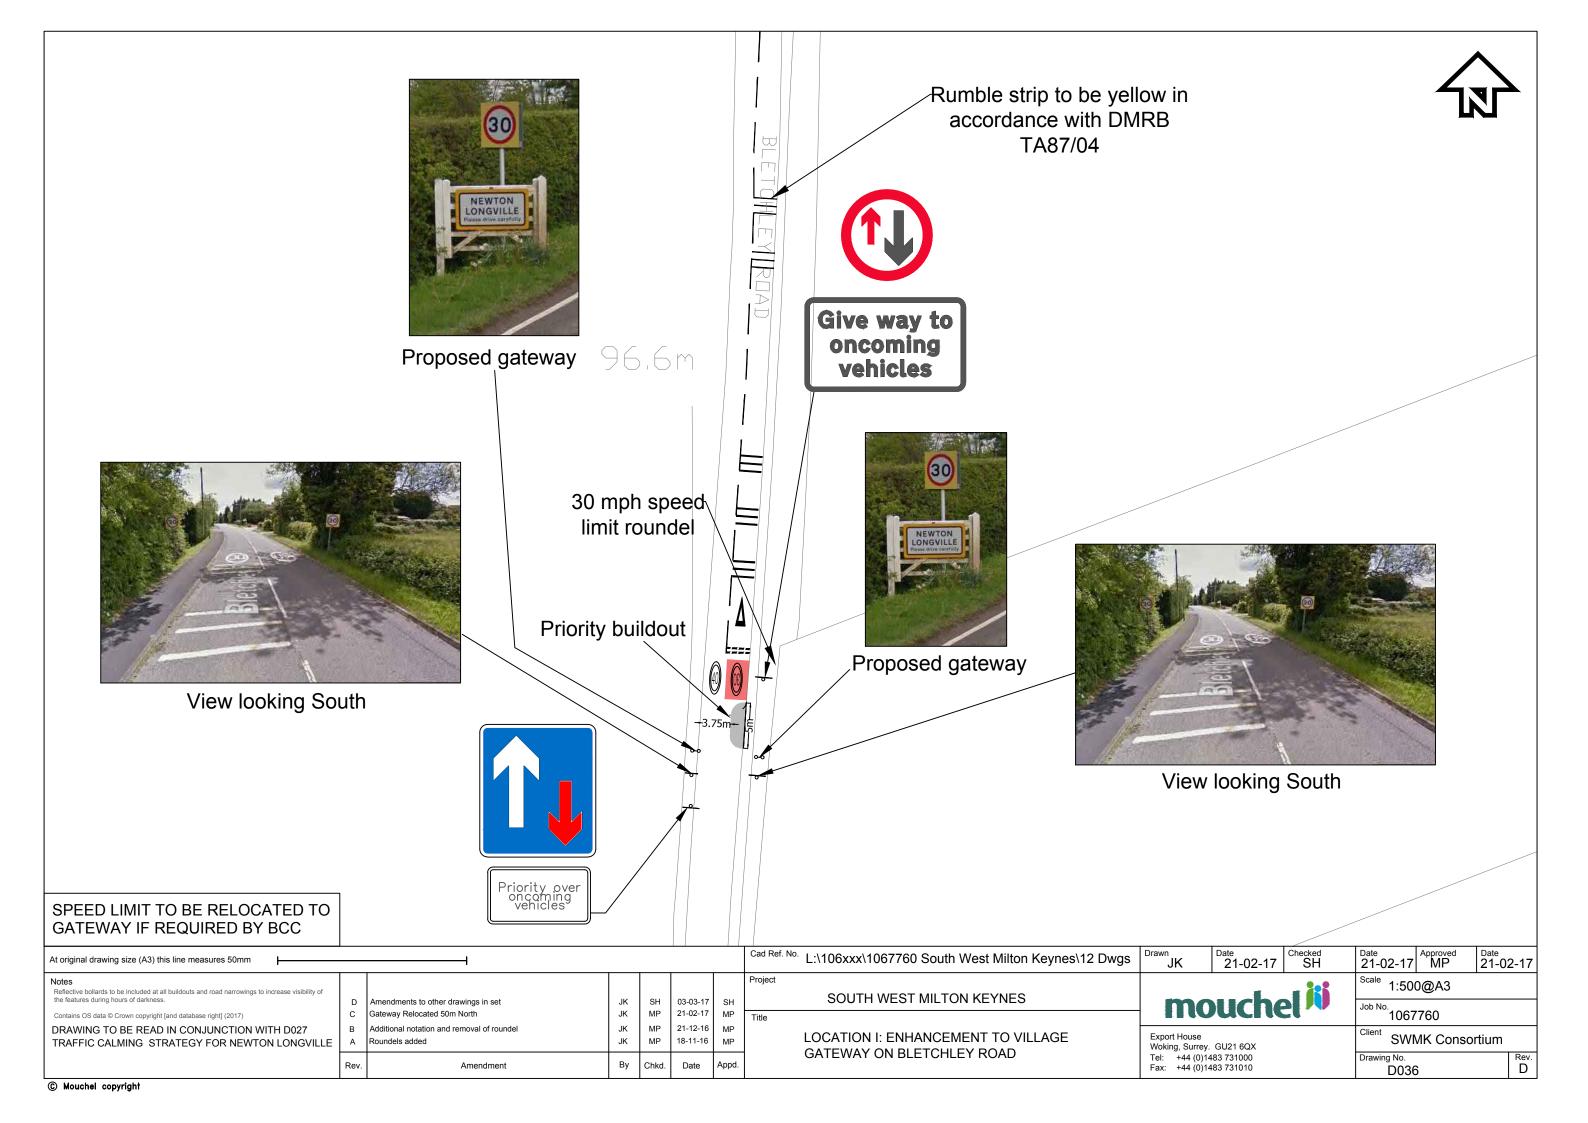

## Appendix J

**MITIGATION DRAWINGS** 

View looking North West

106.2m

View looking South East

Date Checked SH Date 21-02-17 Date Approved MP Cad Ref. No. L:\106xxx\1067760 South West Milton Keynes\12 Dwgs At original drawing size (A3) this line measures 50mm Scale 1:500@A3 SOUTH WEST MILTON KEYNES SH MP JK JK 03-03-17 Job No. 1067760 Amendments to other drawings in set SH 21-02-17 Red Hatching added MP Contains OS data © Crown copyright [and database right] (2017) MP MP DRAWING TO BE READ IN CONJUNCTION WITH D027 21-12-16 MP Additional notation and removal of roundel Export House Woking, Surrey. GU21 6QX Tel: +44 (0)1483 731000 Fax: +44 (0)1483 731010 SWMK Consortium TRAFFIC CALMING STRATEGY FOR NEWTON LONGVILLE Roundels added LOCATION A: SPEED LIMIT BOUNDARY TO WHADDON ROAD Drawing No. Rev. Chkd. Amendment D028