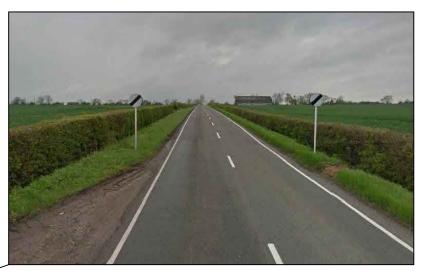

## Appendix J

**MITIGATION DRAWINGS** 

View looking North West

106.2m

View looking South East

Date Checked SH Date 21-02-17 Date Approved MP Cad Ref. No. L:\106xxx\1067760 South West Milton Keynes\12 Dwgs At original drawing size (A3) this line measures 50mm Scale 1:500@A3 SOUTH WEST MILTON KEYNES SH MP JK JK 03-03-17 Job No. 1067760 Amendments to other drawings in set SH 21-02-17 Red Hatching added MP Contains OS data © Crown copyright [and database right] (2017) MP MP DRAWING TO BE READ IN CONJUNCTION WITH D027 21-12-16 MP Additional notation and removal of roundel Export House Woking, Surrey. GU21 6QX Tel: +44 (0)1483 731000 Fax: +44 (0)1483 731010 SWMK Consortium TRAFFIC CALMING STRATEGY FOR NEWTON LONGVILLE Roundels added LOCATION A: SPEED LIMIT BOUNDARY TO WHADDON ROAD Drawing No. Rev. Chkd. Amendment D028