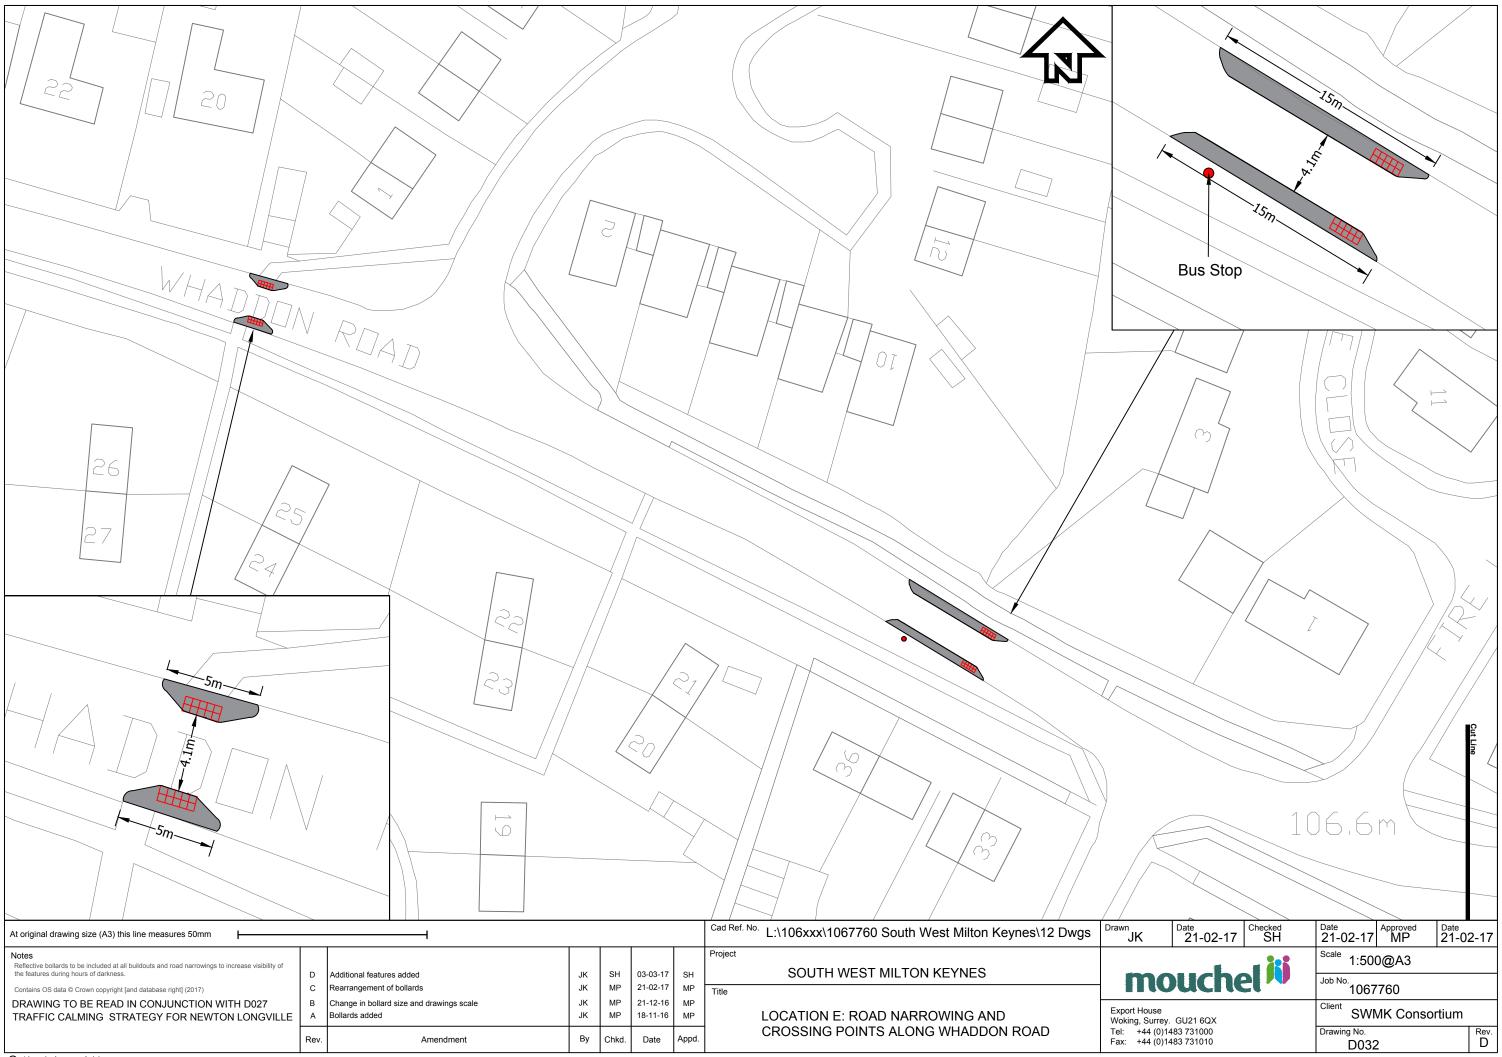

## Appendix J

**MITIGATION DRAWINGS** 

View looking North West

106.2m

View looking South East

Date Checked SH Date 21-02-17 Date Approved MP Cad Ref. No. L:\106xxx\1067760 South West Milton Keynes\12 Dwgs At original drawing size (A3) this line measures 50mm Scale 1:500@A3 SOUTH WEST MILTON KEYNES SH MP JK JK 03-03-17 Job No. 1067760 Amendments to other drawings in set SH 21-02-17 Red Hatching added MP Contains OS data © Crown copyright [and database right] (2017) MP MP DRAWING TO BE READ IN CONJUNCTION WITH D027 21-12-16 MP Additional notation and removal of roundel Export House Woking, Surrey. GU21 6QX Tel: +44 (0)1483 731000 Fax: +44 (0)1483 731010 SWMK Consortium TRAFFIC CALMING STRATEGY FOR NEWTON LONGVILLE Roundels added LOCATION A: SPEED LIMIT BOUNDARY TO WHADDON ROAD Drawing No. Rev. Chkd. Amendment D028