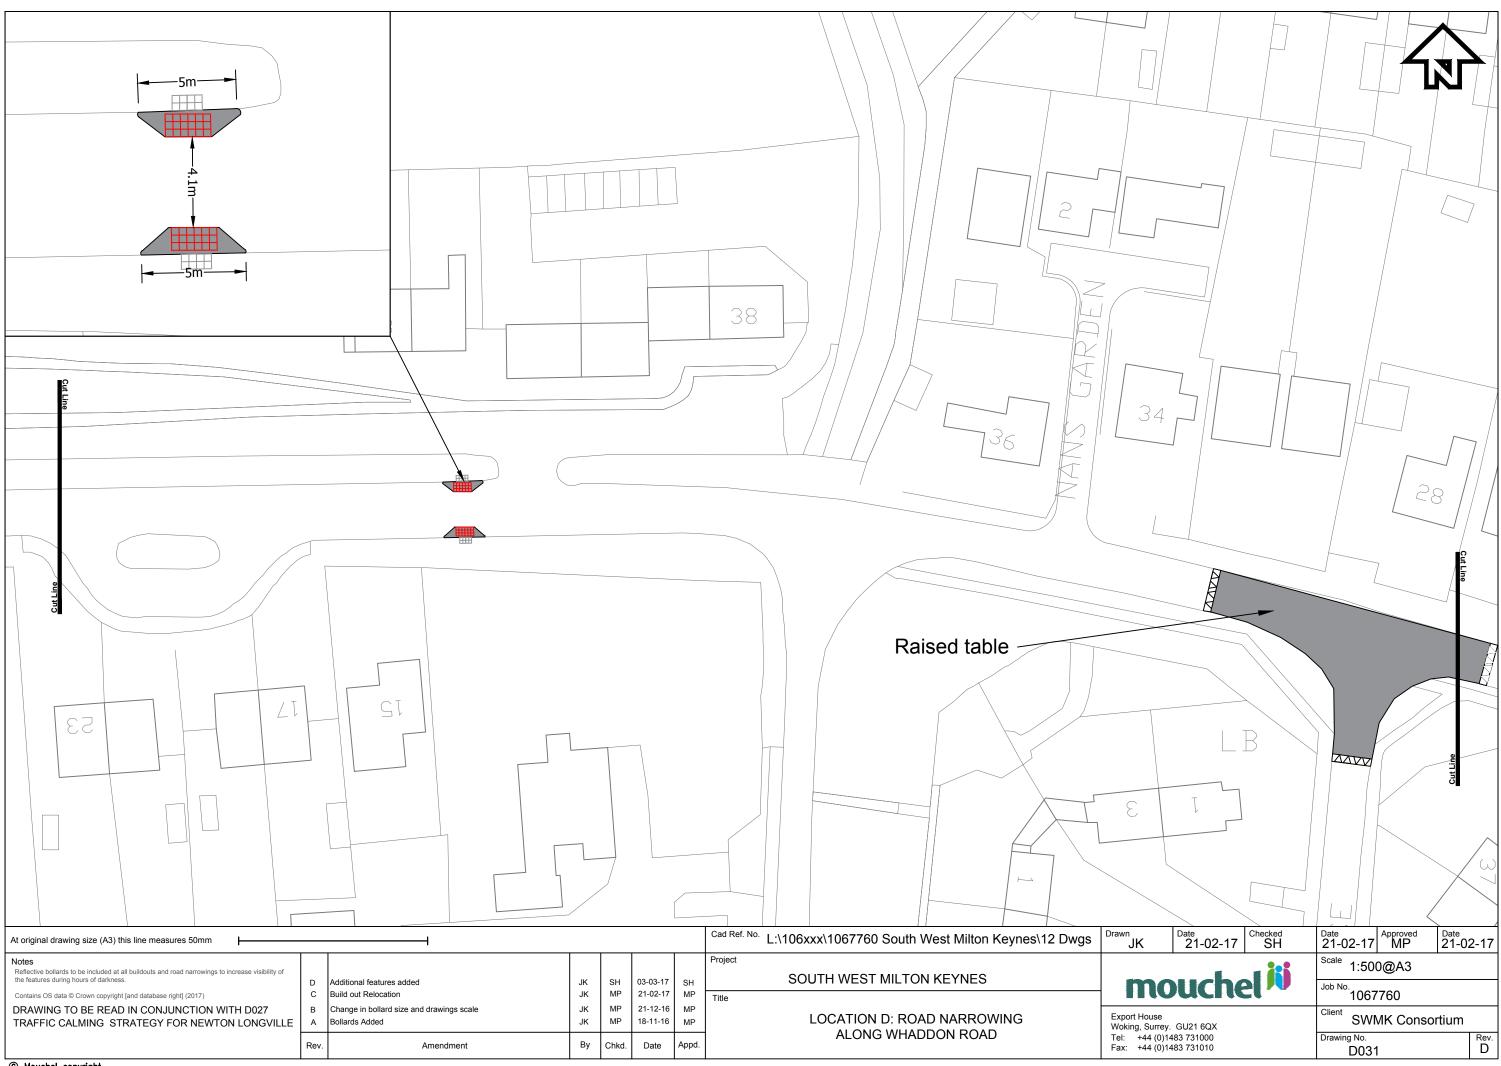

## Appendix J

**MITIGATION DRAWINGS** 

View looking North West

106.2m

View looking South East

Date Checked SH Date 21-02-17 Date Approved MP Cad Ref. No. L:\106xxx\1067760 South West Milton Keynes\12 Dwgs At original drawing size (A3) this line measures 50mm Scale 1:500@A3 SOUTH WEST MILTON KEYNES SH MP JK JK 03-03-17 Job No. 1067760 Amendments to other drawings in set SH 21-02-17 Red Hatching added MP Contains OS data © Crown copyright [and database right] (2017) MP MP DRAWING TO BE READ IN CONJUNCTION WITH D027 21-12-16 MP Additional notation and removal of roundel Export House Woking, Surrey. GU21 6QX Tel: +44 (0)1483 731000 Fax: +44 (0)1483 731010 SWMK Consortium TRAFFIC CALMING STRATEGY FOR NEWTON LONGVILLE Roundels added LOCATION A: SPEED LIMIT BOUNDARY TO WHADDON ROAD Drawing No. Rev. Chkd. Amendment D028