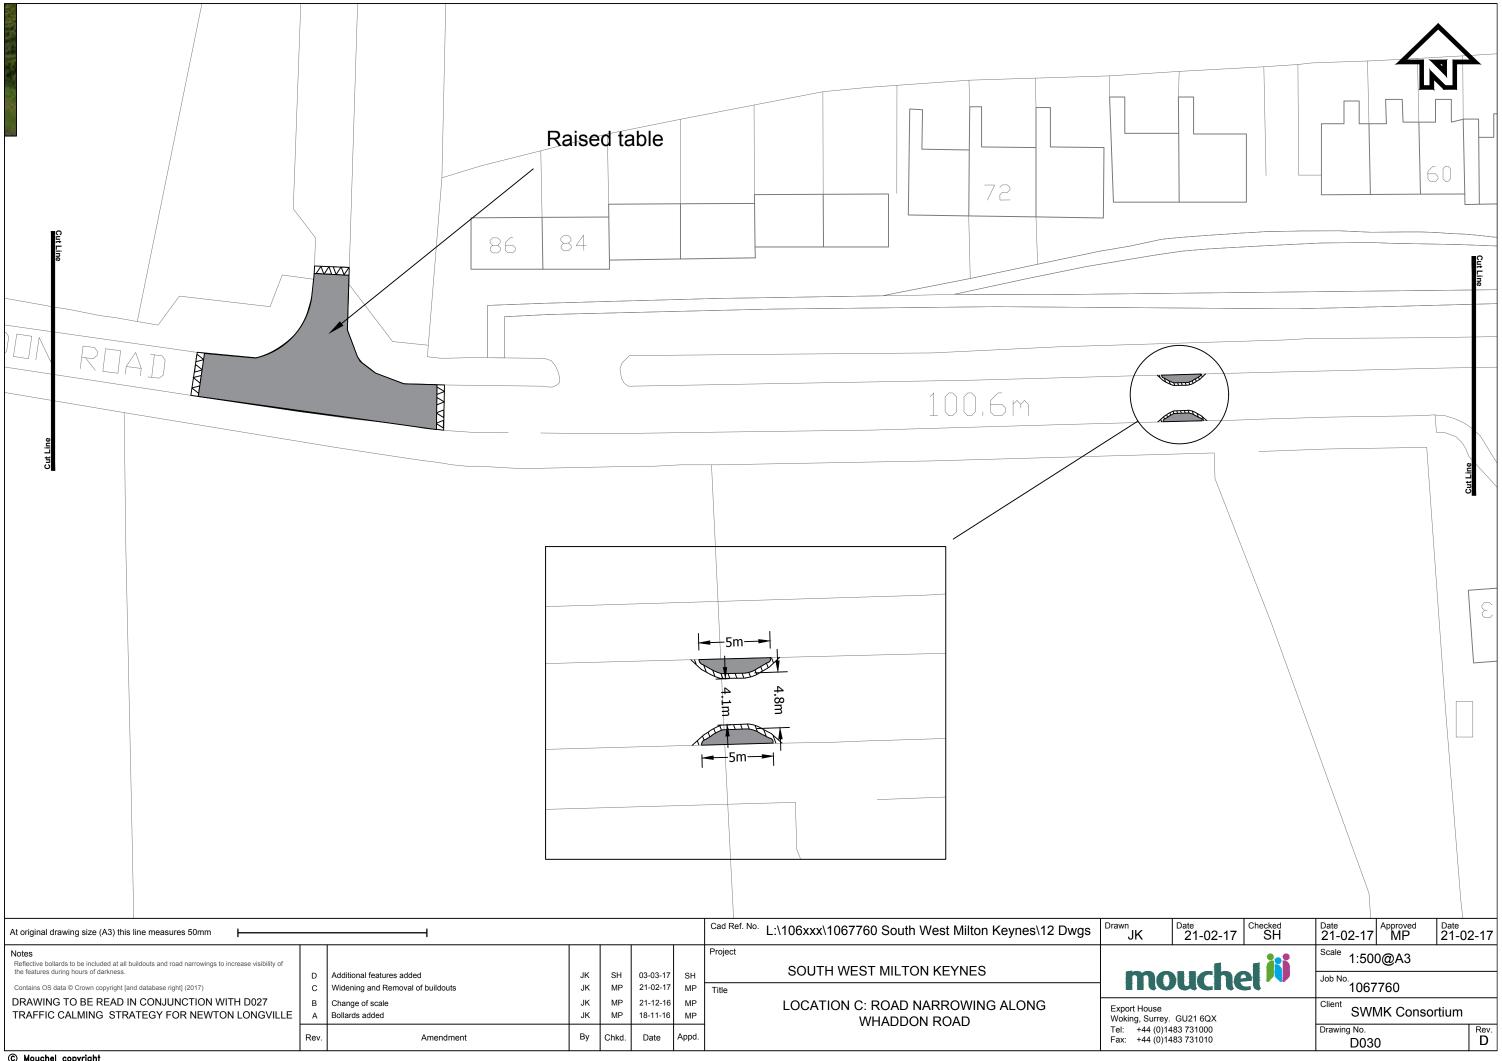

## Appendix J

**MITIGATION DRAWINGS** 

View looking North West

106.2m

View looking South East

Date Checked SH Date 21-02-17 Date Approved MP Cad Ref. No. L:\106xxx\1067760 South West Milton Keynes\12 Dwgs At original drawing size (A3) this line measures 50mm Scale 1:500@A3 SOUTH WEST MILTON KEYNES SH MP JK JK 03-03-17 Job No. 1067760 Amendments to other drawings in set SH 21-02-17 Red Hatching added MP Contains OS data © Crown copyright [and database right] (2017) MP MP DRAWING TO BE READ IN CONJUNCTION WITH D027 21-12-16 MP Additional notation and removal of roundel Export House Woking, Surrey. GU21 6QX Tel: +44 (0)1483 731000 Fax: +44 (0)1483 731010 SWMK Consortium TRAFFIC CALMING STRATEGY FOR NEWTON LONGVILLE Roundels added LOCATION A: SPEED LIMIT BOUNDARY TO WHADDON ROAD Drawing No. Rev. Chkd. Amendment D028