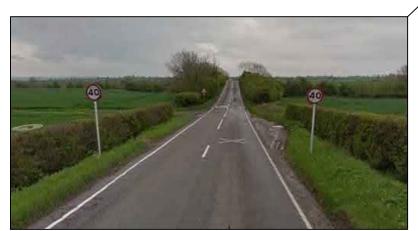

## Appendix J

**MITIGATION DRAWINGS** 

View looking North West

106.2m

View looking South East

Date Checked SH Date 21-02-17 Date Approved MP Cad Ref. No. L:\106xxx\1067760 South West Milton Keynes\12 Dwgs At original drawing size (A3) this line measures 50mm Scale 1:500@A3 SOUTH WEST MILTON KEYNES SH MP JK JK 03-03-17 Job No. 1067760 Amendments to other drawings in set SH 21-02-17 Red Hatching added MP Contains OS data © Crown copyright [and database right] (2017) MP MP DRAWING TO BE READ IN CONJUNCTION WITH D027 21-12-16 MP Additional notation and removal of roundel Export House Woking, Surrey. GU21 6QX Tel: +44 (0)1483 731000 Fax: +44 (0)1483 731010 SWMK Consortium TRAFFIC CALMING STRATEGY FOR NEWTON LONGVILLE Roundels added LOCATION A: SPEED LIMIT BOUNDARY TO WHADDON ROAD Drawing No. Rev. Chkd. Amendment D028