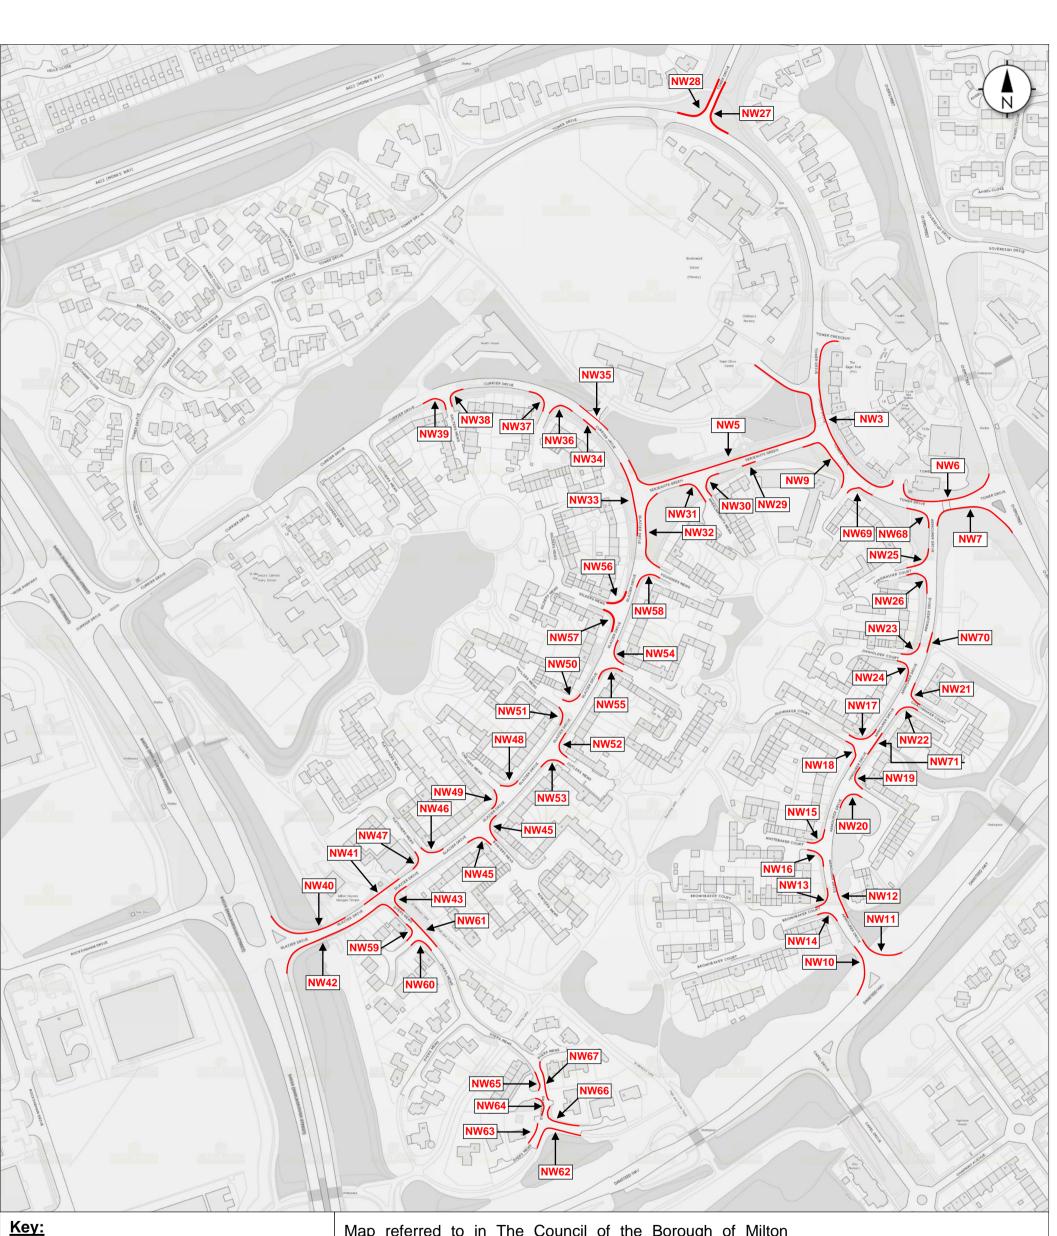

TOWER CRESCENT (NORTHERN ENTRANCE), TOWER DRIVE AND TOWER CRESCENT (SOUTHERN ENTRANCE), NEATH HILL SOUTH SIDE, EAST SIDE AND WEST SIDE

NW3 From a point on Tower Crescent 20.5 metres east of its junction with the eastern kerbline of Tower Drive, for a distance of 158.3 metres in a westerly, then southerly, then northerly direction on Tower Drive and Tower Crescent

CURRIER DRIVE, SERJEANTS GREEN, TOWER DRIVE AND THE UN-NAMED ACCESS ROAD LEADING TO TOWER DRIVE CENTRE, NEATH HILL EAST SIDE, NORTH SIDE, WEST SIDE AND SOUTH SIDE

NW5 From a point on Currier Drive 6.8 metres north of the northern kerbline of Serjeants Green, for a distance of 213 metres in a southerly, then easterly, then northerly, then westerly direction on Currier Drive, Serjeants Green, Tower Drive and the unnamed access road leading to Tower Drive Centre

TOWER DRIVE AND TOWER CRESCENT (SOUTHERN ENTRANCE), NEATH HILL

NORTH SIDE AND EAST SIDE

NW6 From a point on Tower Drive at its junction with Overstreet, for a distance of 88 metres in a westerly, then northerly direction on Tower Drive and Tower Crescent

### TOWER DRIVE AND ARMOURER DRIVE, NEATH HILL SOUTH SIDE AND EAST SIDE

NW7 From a point on Tower Drive at its junction with Overstreet, for a distance of 80 metres in a westerly, then southerly direction on Tower Drive and Armourer Drive

### CARPENTER COURT, TOWER DRIVE AND SERJEANTS GREEN, NEATH HILL NORTH-WEST SIDE, SOUTH-WEST SIDE AND SOUTH-EAST SIDE

NW9 From a point on Carpenter Court 11.2 metres south-west of its junction with Tower Drive, for a distance of 55 metres in a north-easterly, then north-westerly, then south-westerly direction on Carpenter Court, Tower Drive and Serjeants Green

### ARMOURER DRIVE, NEATH HILL

SOUTH-WEST SIDE

NW10 From its junction with Dansteed Way, for a distance of 43 metres in a north-westerly direction

#### ARMOURER DRIVE, NEATH HILL

NORTH-EAST SIDE

NW11 From its junction with Dansteed Way, for a distance of 42 metres in a north-westerly direction

#### ARMOURER DRIVE, NEATH HILL

NORTH-EAST SIDE

NW12 From a point 73 meters north-west of its junction with Dansteed Way, for a distance of 13.8 metres in a north-westerly direction

### BROWNBAKER COURT AND ARMOURER DRIVE, NEATH HILL

NORTH-WEST SIDE AND SOUTH-WEST SIDE

NW13 From a point on Borwnbaker Court 10.6 metres south-west of its junction with Armourer Drive, for a distance of 16.5 metres in a north-easterly then north-easterly direction on Brownbaker Court and Armourer Drive

# BROWNBAKER COURT AND ARMOURER DRIVE, NEATH HILL SOUTH-EAST SIDE AND SOUTH-WEST SIDE

NW14 From a point on Brownbaker Court 10.6 metres south-west of its junction with Armourer Drive, for a distance of 18 metres in a north-easterly then south-easterly direction on Brownbaker Court and Armourer Drive

### WHITEBAKER COURT AND ARMOURER DRIVE, NEATH HILL NORTH SIDE AND WEST SIDE

NW15 From a point on Whitebaker Court 10 metres west of its junction with Armourer Drive, for a distance of 15.5 metres in an easterly then northerly direction on Whitebaker Court and Armourer Drive

# WHITEBAKER COURT AND ARMOURER DRIVE, NEATH HILL NORTH SIDE AND WEST SIDE

NW16 From a point on Whitebaker Court 10 metres west of its junction with Armourer Drive, for a distance of 18.5 metres in an easterly then southerly direction on Whitebaker Court and Armourer Drive

### GUNBAKER COURT AND ARMOURER DRIVE, NEATH HILL

NORTH-EAST SIDE AND NORTH-WEST SIDE

NW17 From a point on Gunbaker Court 10 metres north-west of its junction with Armourer Drive, for a distance of 18.8 metres in a south-easterly then north-easterly direction on Gunbaker Court and Armourer Drive

### GUNBAKER COURT AND ARMOURER DRIVE, NEATH HILL SOUTH-WEST SIDE AND NORTH-WEST SIDE

NW18 From a point on Gunbaker Court 10 metres north-west of its junction with Armourer Drive, for a distance of 17 metres in a south-easterly then south-westerly direction on Gunbaker Court and Armourer Drive

### IRONMUNGER COURT AND ARMOURER DRIVE, NEATH HILL NORTH-EAST SIDE AND SOUTH-EAST SIDE

NW19 From a point on Ironmunger Court 11.2 metres south-east of its junction with Armourer Drive, for a distance of 17 metres in a north-westerly then north-easterly direction on Ironmunger Court and Armourer Drive

### IRONMUNGER COURT AND ARMOURER DRIVE, NEATH HILL SOUTH-WEST SIDE AND SOUTH-EAST SIDE

NW20 From a point on Ironmunger Court 11.2 metres south-east of its junction with Armourer Drive, for a distance of 15.6 metres in a north-westerly then south-westerly direction on Ironmunger Court and Armourer Drive

# COACHMAKER COURT AND ARMOURER DRIVE, NEATH HILL NORTH-EAST SIDE AND SOUTH-EAST SIDE

NW21 From a point on Coachmaker Court 10 metres south-east of its junction with Armourer Drive, for a distance of 19.5 metres in a north-westerly then north-easterly direction on Coachmaker Court and Armourer Drive

# COACHMAKER COURT AND ARMOURER DRIVE, NEATH HILL SOUTH-WEST SIDE AND SOUTH-EAST SIDE

NW22 From a point on Coachmaker Court 10 metres south-east of its junction with Armourer Drive, for a distance of 17.7 metres in a north-westerly then south-westerly direction on Coachmaker Court and Armourer Drive

### INNHOLDER COURT AND ARMOURER DRIVE, NEATH HILL NORTH SIDE AND WEST SIDE

NW23 From a point on Innholder 11.2 metres west of its junction with Armourer Drive, for a distance of 28.4 metres in an easterly then northerly direction on Cordwainer Court and Armourer Drive

# INNHOLDER COURT AND ARMOURER DRIVE, NEATH HILL SOUTH SIDE AND WEST SIDE

NW24 From a point on Innholder 10.4 metres west of its junction with Armourer Drive, for a distance of 18.8 metres in an easterly then southerly direction on Cordwainer Court and Armourer Drive

### CORDWAINER COURT AND ARMOURER DRIVE, NEATH HILL NORTH SIDE AND WEST SIDE

NW25 From a point on Cordwainer Court 16.5 metres west of its junction with Armourer Drive, for a distance of 23.5 metres in an easterly then northerly direction on Cordwainer Court and Armourer Drive

# CORDWAINER COURT AND ARMOURER DRIVE, NEATH HILL SOUTH SIDE AND WEST SIDE

NW26 From a point on Cordwainer Court 14.6 metres west of its junction with Armourer Drive, for a distance of 23.3 metres in an easterly then southerly direction on Cordwainer Court and Armourer Drive

#### SOUTH-EAST SIDE AND NORTH-EAST SIDE

NW27 From a point 10 metres south-west of the shared boundary line of house numbers 99 and 101 Tower Drive, for a distance of 57 metres in a south-westerly then south-easterly direction

#### NORTH-WEST SIDE AND NORTH-EAST SIDE

NW28 From a point 10 metres south-west of a point opposite the shared boundary line of house numbers 99 and 101 Tower Drive, for a distance of 70.6 metres in a south-westerly then south-easterly direction

#### SOUTH-EAST SIDE

NW29 From a point 55 metres south-west of its junction with Tower Drive, for a distance of 12.8 metres in a south-westerly direction

#### NORTH-EAST SIDE AND SOUTH-EAST SIDE

NW30 From a point on Wheelwrights Mews 16.2 metres south-east of its junction with Serjeants Green, for a distance of 24 metres in a north-westerly then north-easterly direction on Wheelwrights Mews and Serjeants Green

# WHEELWRIGHTS MEWS AND SERJEANTS GREEN, NEATH HILL SOUTH-WEST SIDE AND SOUTH-EAST SIDE

NW31 From a point on Wheelwrights Mews 15.9 metres south-east of its junction with Serjeants Green, for a distance of 25 metres in a north-westerly then south-westerly direction on Wheelwrights Mews and Serjeants Green

### SERJEANTS GREEN, GLAZIER DRIVE AND FOUNDERS MEWS, NEATH HILL SOUTH-WEST SIDE AND SOUTH-EAST SIDE

NW32 From a point on Serjeants Green 18.4 metres north-east of its junction with Glazier Drive, for a distance of 74.5 metres in a south-westerly then southerly direction on Serjeants Green, Glazier Drive and Founders Mews

#### CURRIER DRIVE, NEATH HILL

WEST SIDE

NW33 From a point 22.3 metres north of a point opposite the centreline of Serjeants Green, for a distance of 44.5 metres in a southerly direction

#### CURRIER DRIVE, NEATH HILL

**WEST SIDE** 

NW34 From a point 49.3 metres north of a point opposite the centreline of Serjeants Green, for a distance of 20 metres in a north-westerly direction

#### CURRIER DRIVE, NEATH HILL

NORTH-EAST SIDE

NW35 From a point 52 metres north-west of the centreline of Serjeants Green, for a distance of 32.5 metres in a north-westerly direction

# TURNERS MEWS AND CURRIER DRIVE, NEATH HILL SOUTH-EAST SIDE AND SOUTH-WEST SIDE

NW36 From a point on Turners Mews 11.4 metres south-west of its junction with Curriers Drive, for a distance of 22.9 metres in a north-easterly then south-easterly direction on Turners Mews and Curriers Drive

#### TURNERS MEWS AND CURRIER DRIVE, NEATH HILL

NORTH-WEST SIDE AND SOUTH-WEST SIDE

NW37 From a point on Turners Mews 11.4 metres south-west of its junction with Curriers Drive, for a distance of 22.8 metres in a north-easterly then south-easterly direction on Turners Mews and Curriers Drive

#### SALTERS MEWS AND CURRIER DRIVE, NEATH HILL

EAST SIDE AND SOUTH SIDE

NW38 From a point on Salters Mews 13.5 metres south of its junction with Curriers Drive, for a distance of 24 metres in a northerly then easterly direction on Salters Mews and Curriers Drive

#### SALTERS MEWS AND CURRIER DRIVE. NEATH HILL

WEST SIDE AND SOUTH SIDE

NW39 From a point on Salters Mews 13.6 metres south of its junction with Curriers Drive, for a distance of 24 metres in a northerly then westerly direction on Salters Mews and Curriers Drive

#### GLAZIER DRIVE, NEATH HILL

NORTH-WEST SIDE

NW40 From its junction with the north-eastern kerbline of the slip road exiting Marlborough Street, for a distance of 31.2 metres in a north-easterly direction

#### GLAZIER DRIVE, NEATH HILL

NORTH-WEST SIDE

NW41 From a point 74 metres north-east of its junction with Marlborough Street, for a distance of 32.5 metres in a north-easterly direction

#### GLAZIER DRIVE AND DYERS MEWS, NEATH HILL

SOUTH-EAST SIDE AND SOUTH-WEST SIDE

NW42 From a point on Glazier Drive at its junction with Marlborough Street, for a distance of 103.2 metres in a north-easterly then south-easterly direction on Glazier Drive and Dyers Mews

#### DYERS MEWS AND GLAZIER DRIVE, NEATH HILL

NORTH-EAST SIDE AND SOUTH-EAST SIDE

NW43 From a point on Dyers Mews 11.2 metres south-east of its junction with Glazier Drive, for a distance of 21.5 metres in a north-westerly then north-easterly direction on Dyers Mews and Glazier Drive

#### BOWYERS MEWS AND GLAZIER DRIVE, NEATH HILL

NORTH-EAST SIDE AND SOUTH-EAST SIDE

NW44 From a point on Bowyers Mews 9.5 metres south-east of its junction with Glazier Drive, for a distance of 20 metres in a north-westerly then north-easterly direction on Bowyers Mews and Glazier Drive

#### BOWYERS MEWS AND GLAZIER DRIVE, NEATH HILL

SOUTH-WEST SIDE AND SOUTH-EAST SIDE

NW45 From a point on Bowyers Mews 9.5 metres south-east of its junction with Glazier Drive, for a distance of 21 metres in a north-westerly then south-westerly direction on Bowyers Mews and Glazier Drive

#### FLETCHERS MEWS AND GLAZIER DRIVE, NEATH HILL

NORTH-EAST SIDE AND NORTH-WEST SIDE

NW46 From a point on Fletchers Mews 9.9 metres north-west of its junction with Glazier Drive, for a distance of 16 metres in a south-easterly then north-easterly direction on Fletchers Mews and Glazier Drive

#### FLETCHERS MEWS AND GLAZIER DRIVE, NEATH HILL

SOUTH-WEST SIDE AND NORTH-WEST SIDE

NW47 From a point on Fletchers Mews 9.9 metres north-west of its junction with Glazier Drive, for a distance of 17.2 metres in a south-easterly then south-westerly direction on Fletchers Mews and Glazier Drive

#### CARVERS MEWS AND GLAZIER DRIVE, NEATH HILL

NORTH-EAST SIDE AND NORTH-WEST SIDE

NW48 From a point on Carvers Mews 9.8 metres north-west of its junction with Glazier Drive, for a distance of 20.4 metres in a south-easterly then north-easterly direction on Carvers Mews and Glazier Drive

# CARVERS MEWS AND GLAZIER DRIVE, NEATH HILL SOUTH-WEST SIDE AND NORTH-WEST SIDE

NW49 From a point on Carvers Mews 9.8 metres north-west of its junction with Glazier Drive, for a distance of 20 metres in a south-easterly then south-westerly direction on Carvers Mews and Glazier Drive

#### TAYLORS MEWS AND GLAZIER DRIVE, NEATH HILL

NORTH-EAST SIDE AND NORTH-WEST SIDE

NW50 From a point on Taylors Mews 10 metres north-west of its junction with Glazier Drive, for a distance of 23.3 metres in a south-easterly then north-easterly direction on Taylors Mews and Glazier Drive

#### TAYLORS MEWS AND GLAZIER DRIVE, NEATH HILL

SOUTH-WEST SIDE AND NORTH-WEST SIDE

NW51 From a point on Taylors Mews 10 metres north-west of its junction with Glazier Drive, for a distance of 21 metres in a south-easterly then south-westerly direction on Taylors Mews and Glazier Drive

#### CUTLERS MEWS AND GLAZIER DRIVE, NEATH HILL

NORTH-EAST SIDE AND SOUTH-EAST SIDE

NW52 From a point on Cutlers Mews 10.5 metres south-east of its junction with Glazier Drive, for a distance of 19.3 metres in a north-westerly then north-easterly direction on Cutlers Mews and Glazier Drive

#### CUTLERS MEWS AND GLAZIER DRIVE, NEATH HILL

SOUTH-WEST SIDE AND SOUTH-EAST SIDE

NW53 From a point on Cutlers Mews 10.5 metres south-east of its junction with Glazier Drive, for a distance of 21 metres in a north-westerly then south-westerly direction on Cutlers Mews and Glazier Drive

#### BARBERS MEWS AND GLAZIER DRIVE, NEATH HILL

NORTH-EAST SIDE AND SOUTH-EAST SIDE

NW54 From a point on Barbers Mews 10 metres south-east of its junction with Glazier Drive, for a distance of 20.6 metres in a north-westerly then north-easterly direction on Barbers Mews and Glazier Drive

### BARBERS MEWS AND GLAZIER DRIVE, NEATH HILL

SOUTH-WEST SIDE AND SOUTH-EAST SIDE

NW55 From a point on Barbers Mews 10 metres south-east of its junction with Glazier Drive, for a distance of 18 metres in a north-westerly then south-westerly direction on Barbers Mews and Glazier Drive

#### GILDERS MEWS AND GLAZIER DRIVE, NEATH HILL

NORTH-EAST SIDE AND NORTH-WEST SIDE

NW56 From a point on Gilders Mews 10 metres north-west of its junction with Glazier Drive, for a distance of 19.4 metres in a south-easterly then north-easterly direction on Gilders Mews and Glazier Drive

#### SOUTH-WEST SIDE AND NORTH-WEST SIDE

NW57 From a point on Gilders Mews 10 metres north-west of its junction with Glazier Drive, for a distance of 20.2 metres in a south-easterly then south-westerly direction on Gilders Mews and Glazier Drive

#### SOUTH SIDE AND EAST SIDE

NW58 From a point on Founders Mews 12.9 metres east of its junction with Glazier Drive, for a distance of 21.6 metres in a westerly then southerly direction on Founders Mews and Glazier Drive

#### SOUTH-WEST SIDE AND NORTH-WEST SIDE

NW59 From a point 23 metres south-east of its junction with Glazier Drive, for a distance of 14.5 metres in a south-easterly then south-westerly direction

#### SOUTH-WEST SIDE AND SOUTH-EAST SIDE

NW60 From a point 47.5 metres south-east of its junction with Glazier Drive, for a distance of 18.5 metres in a north-westerly then south-westerly direction

#### NORTH-EAST SIDE

NW61 From a point 22.4 metres south-east of its junction with Glazier Drive, for a distance of 24 metres in a south-easterly direction

#### SOUTH-EAST SIDE

NW62 From the south-westernmost extremity at the private access road to house numbers 17 to 19 Dyers Mews, for a distance of 43 metres in a north-easterly then south-easterly direction

#### NORTH-WEST SIDE

NW63 From the south-westernmost extremity at the private access road to house numbers 17 to 19 Dyers Mews, for a distance of 18 metres in a north-easterly direction

#### NORTH-WEST SIDE

NW64 From a point 26 metres north-east of the south-westernmost extremity at the private access road to house numbers 17 to 19 Dyers Mews, for a distance of 9.4 metres in a north-easterly direction

#### WEST SIDE

NW65 From the entrance to the cul-de-sac of house numbers 20 to 27 Dyers Mews, for a distance of 15.5 metres in a northerly direction

DYERS MEWS, NEATH HILL

SOUTH-WEST SIDE

NW66 From the south-easternmost extremity at the private access road to house numbers 14 to 16 Dyers Mews, for a distance of 33.4 metres in a north-westerly the north-easterly direction

DYERS MEWS, NEATH HILL

EAST SIDE

NW67 From the southern kerbline of the cul-de-sac for numbers 5 to 13 Dyers Mews, for a distance of 37 metres in a southerly direction

#### ARMOURER DRIVE AND TOWER DRIVE, NEATH HILL

WEST SIDE AND SOUTH-WEST SIDE

NW68 From a point on Armourer Drive 13.2 metres south of its junction with Tower Drive, for a distance of 29.3 metres in a northerly, then northwesterly direction on Armourer Drive and Tower Drive

### CARPENTER COURT AND TOWER DRIVE, NEATH HILL

SOUTH-EAST SIDE AND SOUTH-WEST SIDE

NW69 From a point on Carpenter Court 11.2 metres south-west of its junction with Tower Drive, for a distance of 29.3 metres in a north-easterly then south-easterly direction on Carpenter Court and Tower Drive

ARMOURER DRIVE, NEATH HILL

**SOUTH-EAST SIDE** 

NW70 From a point 27.7 metres north-east of the north-eastern kebline of Coachmaker Court, for a distance of 15.4 metres in a north-easterly direction

ARMOURER DRIVE, NEATH HILL

SOUTH-EAST SIDE

NW71 From a point 23.2 metres south-west of the south-western kebline of Coachmaker Court, for a distance of 11.2 metres in a south-westerly direction

THE COMMON SEAL of the COUNCIL OF THE BOROUGH OF MILTON KEYNES as hereunto affixed this xx day of xxxxxxx 2022 in the presence of: -

HEAD OF LEGAL SERVICES

No waiting at any time restriction

NW3 TRO reference number

Map referred to in The Council of the Borough of Milton Keynes (Various Roads, Neath Hill) (Prohibition and Restriction of Waiting) Order 2012