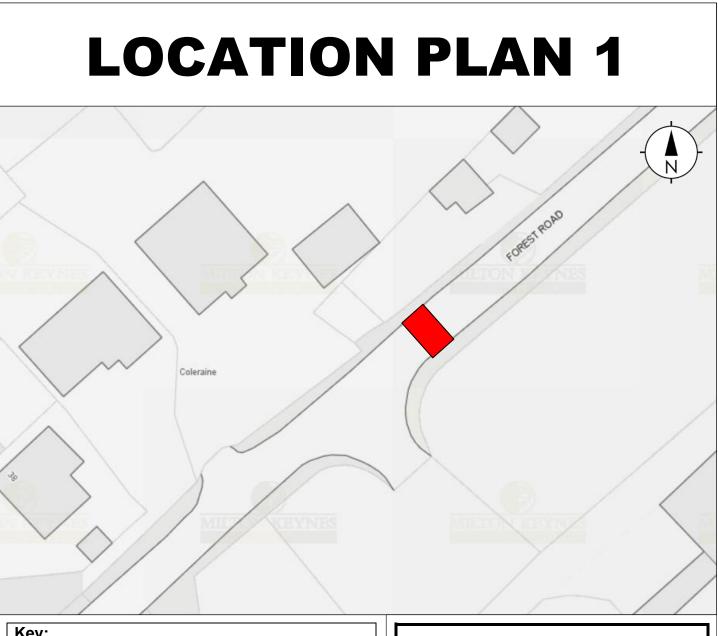

# **LOCATION PLAN**

THE COUNCIL OF THE BOROUGH OF MILTON KEYNES PROPOSED TRAFFIC CALMING SCHEME **ON FOREST ROAD, HANSLOPE 2022** 

### Key:

Proposed raised table hump (1)

## Forest Road, Hanslope

73 metres north-east of its junction with Hartwell Road

## HANSLOPE **SECTION 90A LOCATION PLAN**

STATUTORY NOTIFICATION

This map is produced from Ordnance Survey material with the permission of Ordnance Survey on behalf of the Controller of Her Majesty's Stationery Office © Crown Copyright. Unauthorised reproduction infringes Crown copyright and may lead to prosecution or Civil proceedings. Milton Keynes Council. Licence No. 10019593