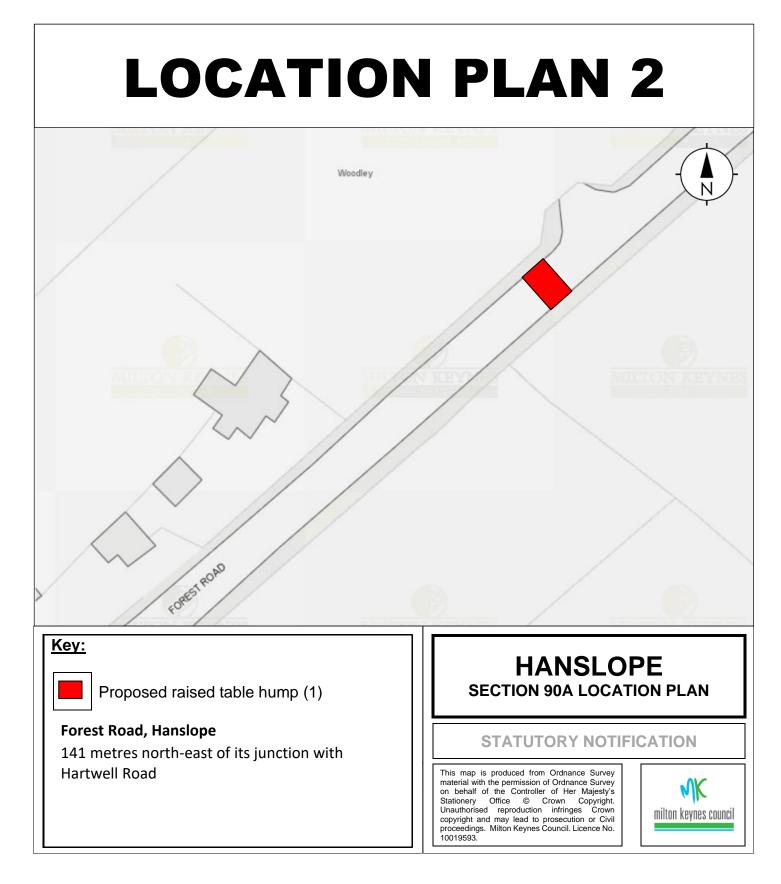

## **LOCATION PLAN**

THE COUNCIL OF THE BOROUGH OF MILTON KEYNES PROPOSED TRAFFIC CALMING SCHEME ON FOREST ROAD, HANSLOPE 2022

### Key:

Proposed raised table hump (1)

## Forest Road, Hanslope

73 metres north-east of its junction with Hartwell Road

## HANSLOPE **SECTION 90A LOCATION PLAN**

STATUTORY NOTIFICATION

This map is produced from Ordnance Survey material with the permission of Ordnance Survey on behalf of the Controller of Her Majesty's Stationery Office © Crown Copyright. Unauthorised reproduction infringes Crown copyright and may lead to prosecution or Civil proceedings. Milton Keynes Council. Licence No. 10019593