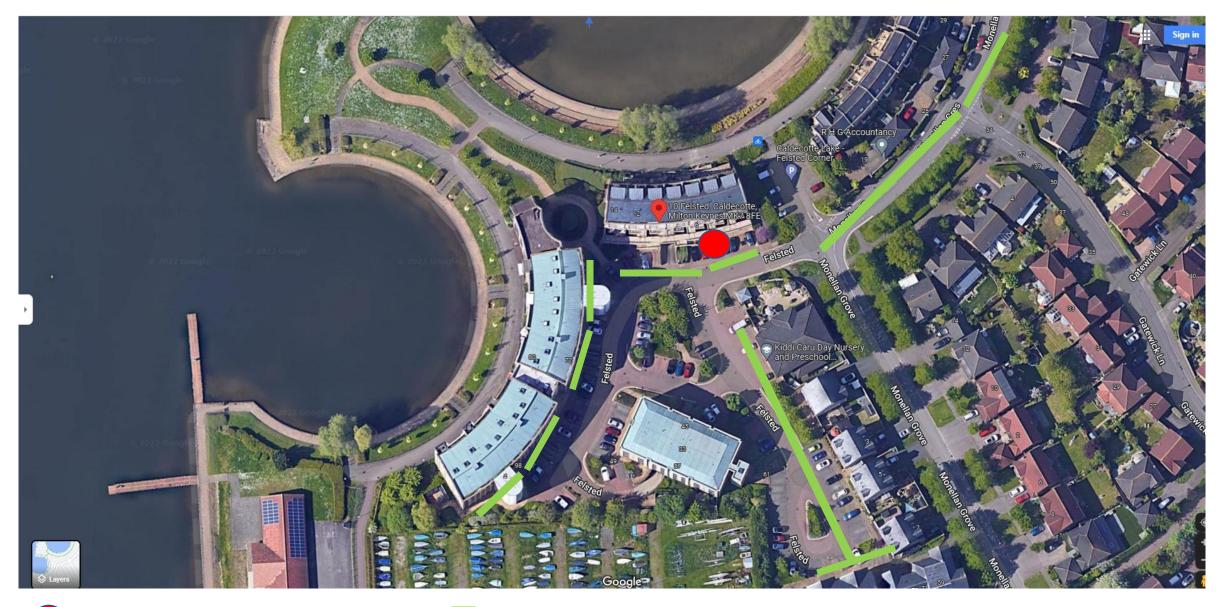

n two other possible locations

## The Pavilion, Linceslade Grove, Loughton, Milton Keynes MK5 8DJ



Proposed charge point locations

## Kensington Dr, Great Holm, Milton Keynes MK8 9AB



Proposed charge point locations — No off-street parking

Mullen Ave, Downs Barn, Milton Keynes MK14 7LH



Proposed charge point locations

No off-street parking (garages to far from buildings)

#### Singleton Dr, Grange Farm, Milton Keynes MK8 0PZ



Proposed charge point locations

Area within boundary have no access to off-street parking

## Marley Grove, Crownhill, Milton Keynes MK8 0AT



Proposed charge point locations — No off-street parking

## Medhurst, Two Mile Ash, Milton Keynes MK8 8AW



Proposed charge point locations — No off-street parking

## Felsted, Caldecotte, Milton Keynes MK7 8FE



Proposed Charge Point Locations

## The High St, Two Mile Ash, Milton Keynes MK8 8LH



Proposed Charge Point Locations

## Warwick Ave, Milton Keynes MK10 7EF



Proposed Charge Point Locations



## Stonebridge Grove, Monkston Park, Milton Keynes MK10 9PB



Proposed Charge Points Locations