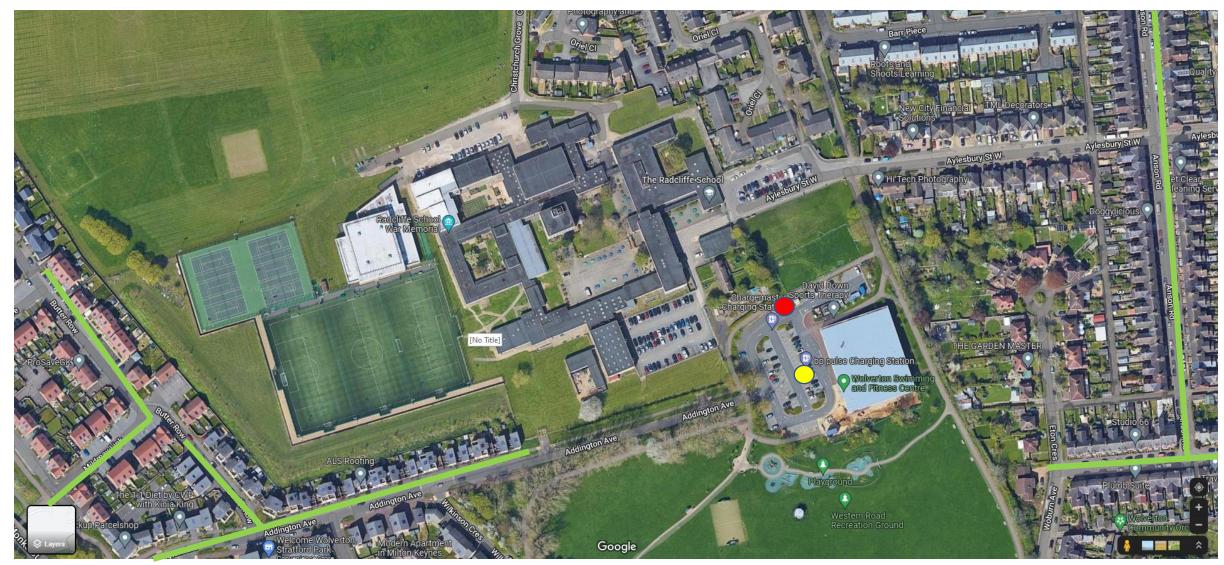

## Wolverton Swimming Pool, Addington Ave, Wolverton MK12 5GH

Proposed charge points location — Existing charge point — No off-street parking