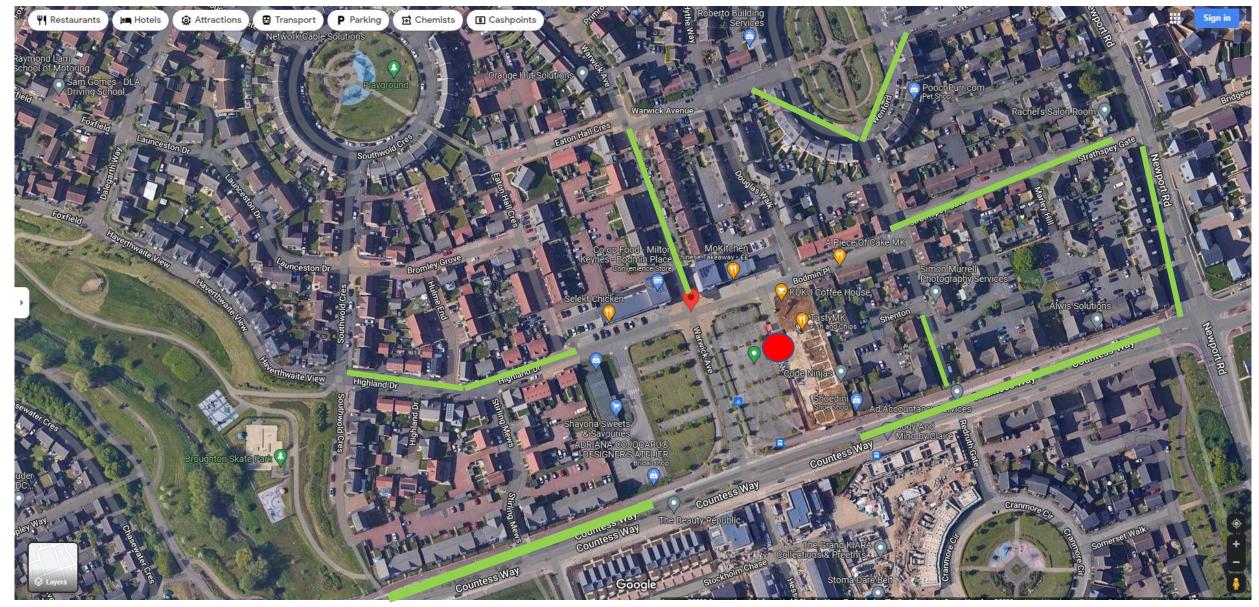

, Milton Keynes MK8 9AB



Proposed charge point locations — No off-street parking

Mullen Ave, Downs Barn, Milton Keynes MK14 7LH



Proposed charge point locations

No off-street parking (garages to far from buildings)

#### Singleton Dr, Grange Farm, Milton Keynes MK8 0PZ



Proposed charge point locations

Area within boundary have no access to off-street parking

## Marley Grove, Crownhill, Milton Keynes MK8 0AT



Proposed charge point locations — No off-street parking

## Medhurst, Two Mile Ash, Milton Keynes MK8 8AW



Proposed charge point locations — No off-street parking

## Felsted, Caldecotte, Milton Keynes MK7 8FE



Proposed Charge Point Locations

## The High St, Two Mile Ash, Milton Keynes MK8 8LH



Proposed Charge Point Locations

## Warwick Ave, Milton Keynes MK10 7EF



Proposed Charge Point Locations



## Stonebridge Grove, Monkston Park, Milton Keynes MK10 9PB



Proposed Charge Points Locations