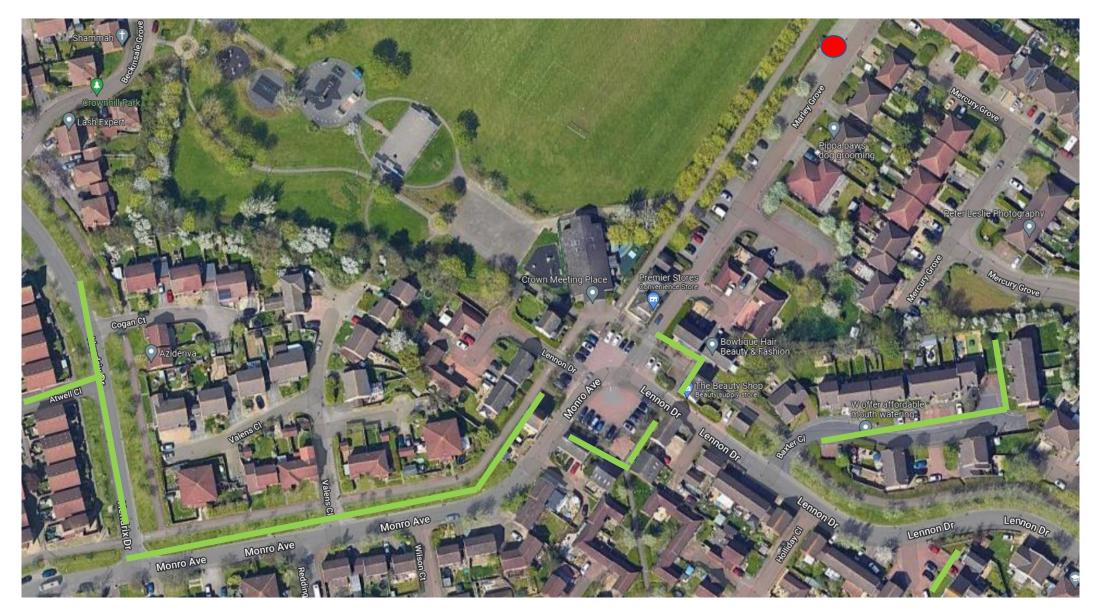

## Marley Grove, Crownhill, Milton Keynes MK8 0AT

Proposed charge point locations — No off-street parking