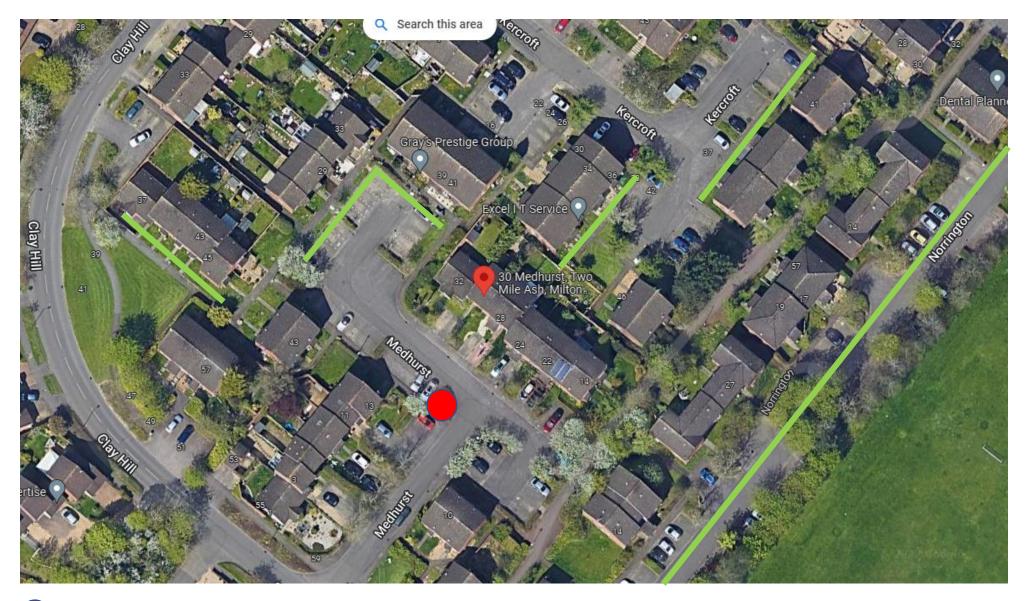

## Medhurst, Two Mile Ash, Milton Keynes MK8 8AW

Proposed charge point locations — No off-street parking