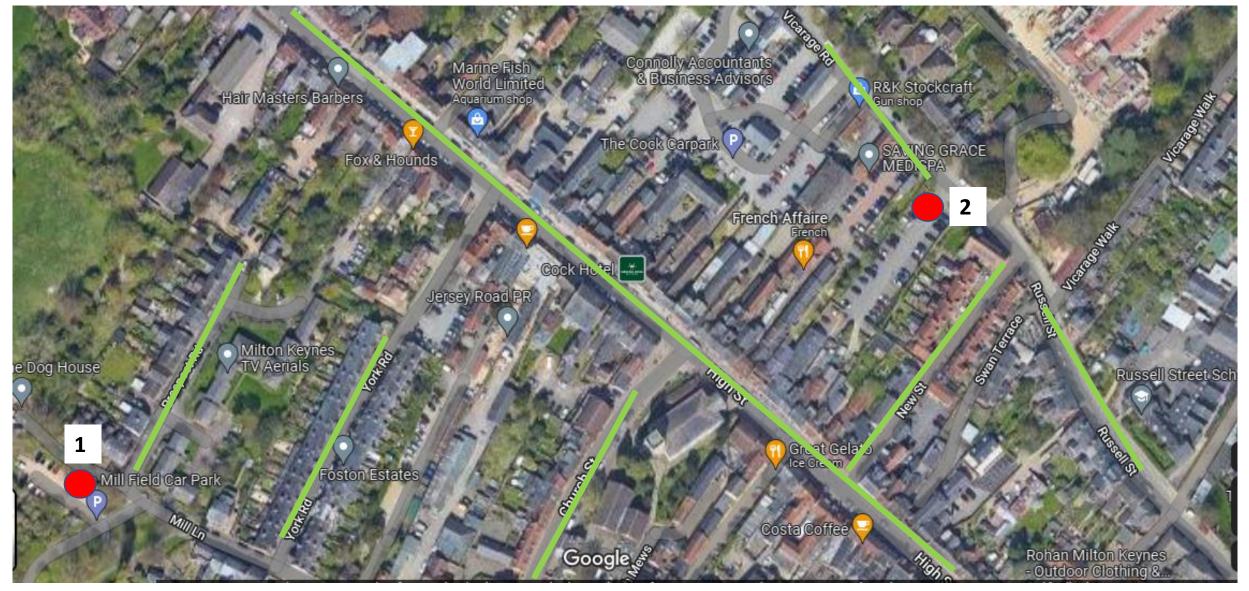

#### Stony Stratford- 1. Mill Lane Car Park MK11 1FH 2. Telegraph Walk MK11 1BN

Proposed Charge Point Locations