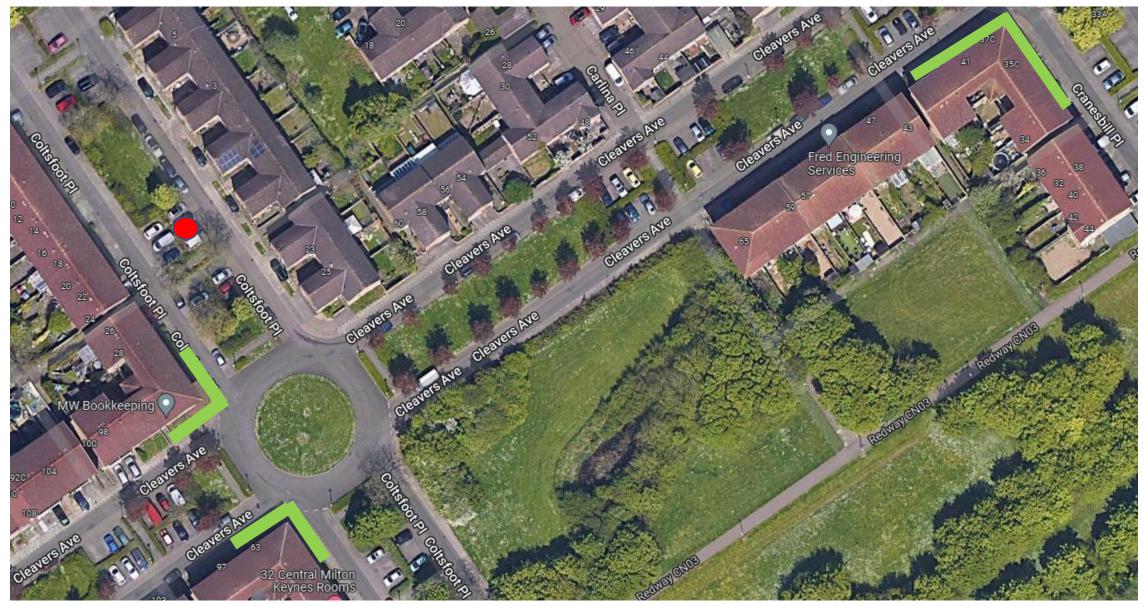

#### Cleavers Ave, Conniburrow, Milton Keynes MK14 7BT

Proposed charge point locations

No off-street parking- Sits between two other possible locations