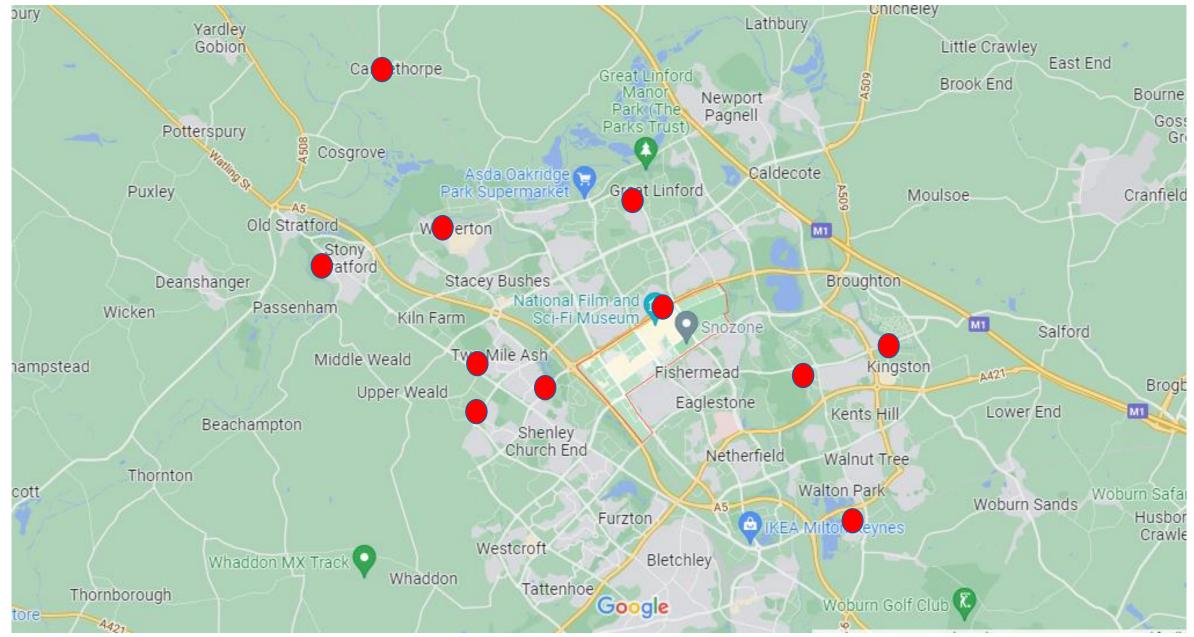

#### Milton Keynes- Overview of Charge Point Hub Locations



#### Stony Stratford- 1. Mill Lane Car Park MK11 1FH 2. Telegraph Walk MK11 1BN



Proposed Charge Point Locations



## Recreation Ground- Castlethorpe Road, Hanslope, Milton Keynes MK19 7LG

Charge Point location

## Wolverton Swimming Pool, Addington Ave, Wolverton MK12 5GH



Proposed charge points location — Existing charge point — No off-street parking

# Greenley's Community Centre, Milton Keynes MK12 6AX



Proposed charge points location

Area without access to off-street parking

## Briar Hill, Stacey Bushes, Milton Keynes MK12 6HX



Proposed charge points location

Areas without off-street parking

#### Ransons Avenue, Conniburrow, Great Linford MK14 7BB



Proposes charge points location

## Coltsfoot Place, Conniburrow, Milton Keynes MK14 7DB



Proposed charge points locat