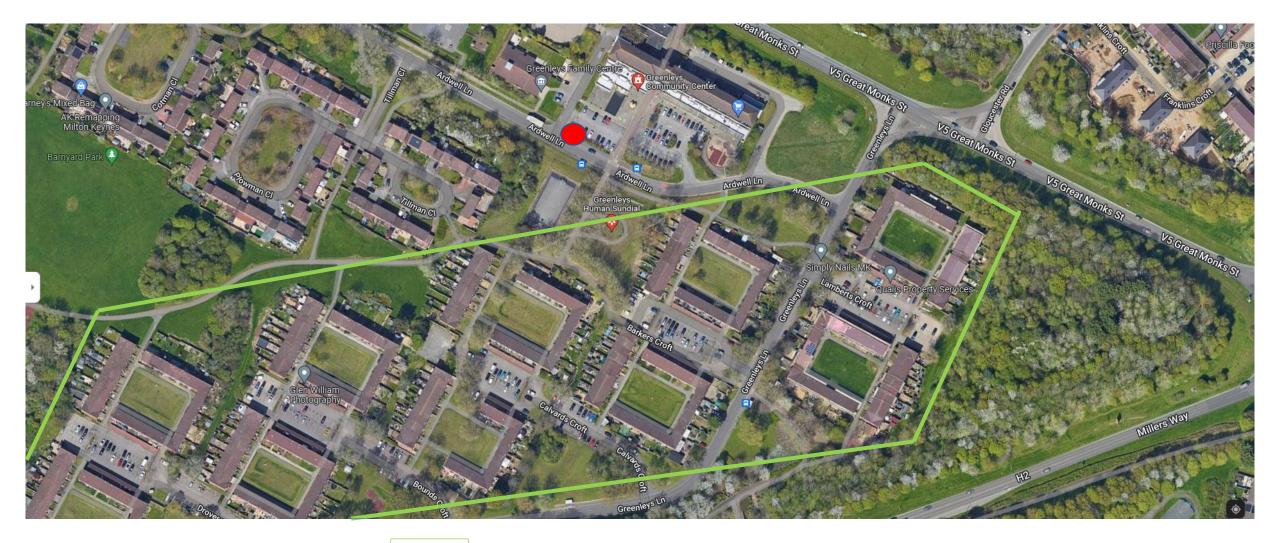

# Greenley's Community Centre, Milton Keynes MK12 6AX

Proposed charge points location

Area without access to off-street parking