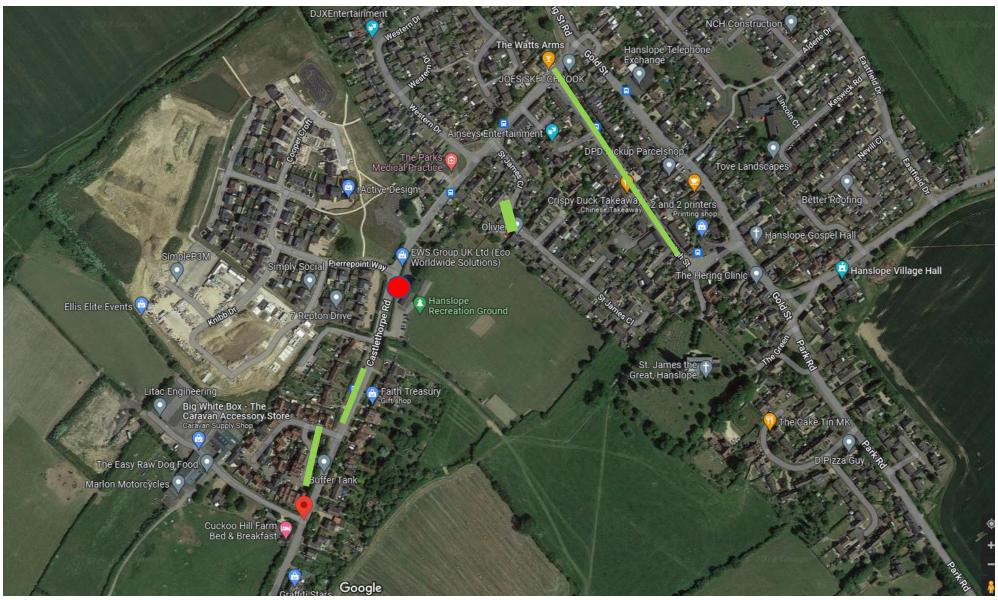

## Recreation Ground- Castlethorpe Road, Hanslope, Milton Keynes MK19 7LG

Charge Point location