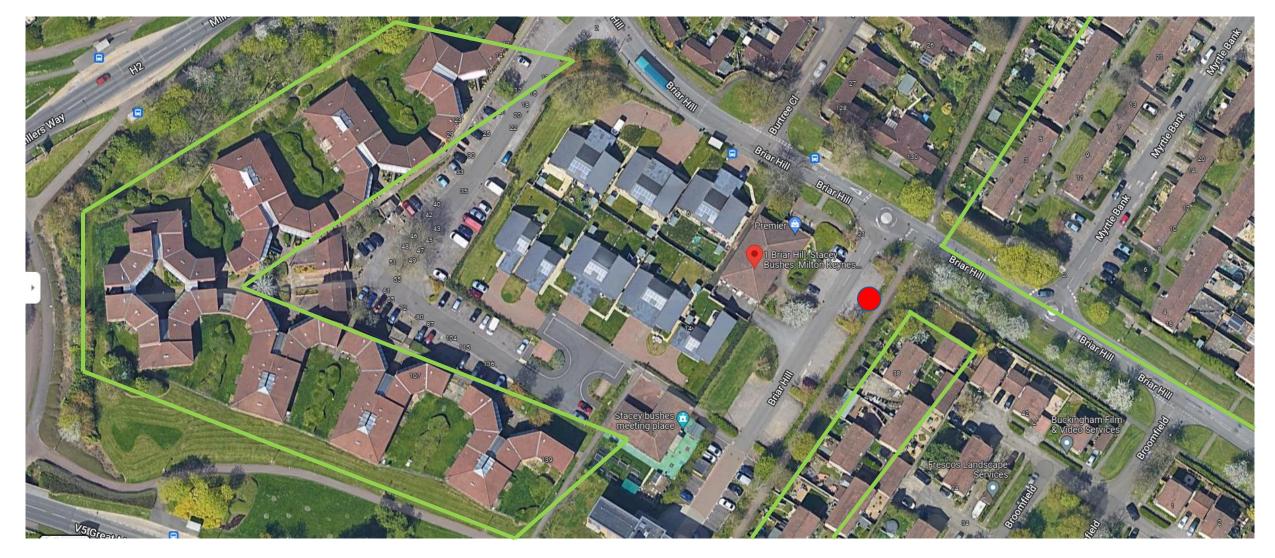

## Briar Hill, Stacey Bushes, Milton Keynes MK12 6HX

Proposed charge points location

Areas without off-street parking