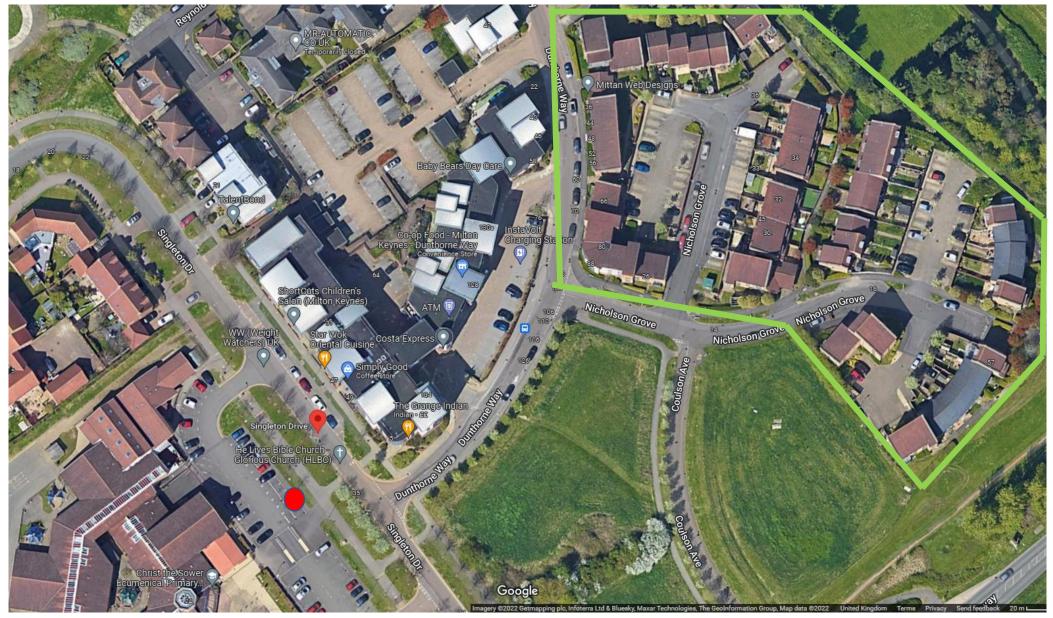

#### Singleton Dr, Grange Farm, Milton Keynes MK8 0PZ

Proposed charge point locations

Area within boundary have no access to off-street parking