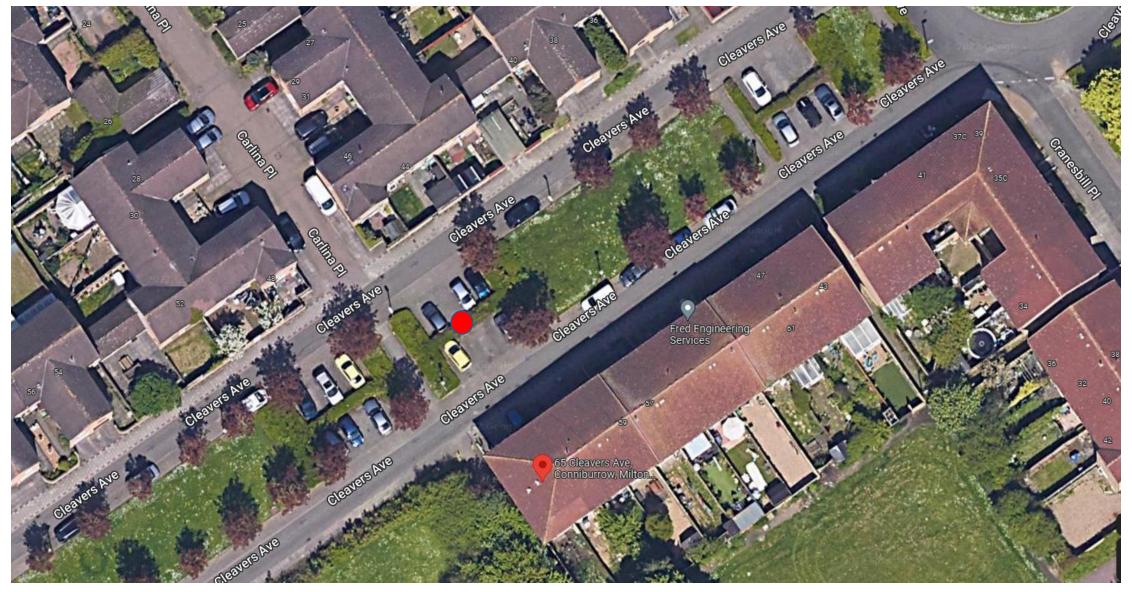

#### Cleavers Ave, Conniburrow, Milton Keynes MK14 7BT

Proposed charge point locations

No off-street parking- Sits between two other possible locations