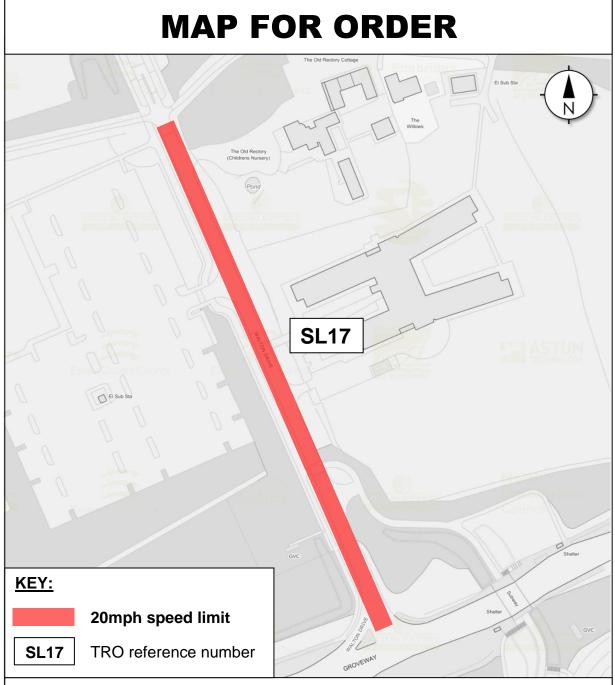

# **VARIATIONS**

- 4. The Council of the Borough of Milton Keynes (Various Roads in Milton Keynes and Surrounding Areas) (20 mph Speed Restriction) Order 2021 ("The Principal Order") is varied as provided by the following provisions of this Order: -
- 5. The following item 'SL17' is inserted into the Principal Order: -

| SL17 | Walton Drive | Milton | From its junction with H9   |
|------|--------------|--------|-----------------------------|
|      |              | Keynes | Groveway, for a distance of |
|      |              |        | 210 metres in a north-      |
|      |              |        | westerly direction          |

THE COMMON SEAL of the MILTON KEYNES CITY COUNCIL as hereunto affixed this xx day of xxxxx 2022 in the presence of: -

HEAD OF LEGAL SERVICES

Map referred to in Milton Keynes City Council (The Council of the Borough of Milton Keynes) (Various Roads in Milton Keynes and Surrounding Areas) (20 mph Speed Restriction) Order 2021) Variation Order 2022