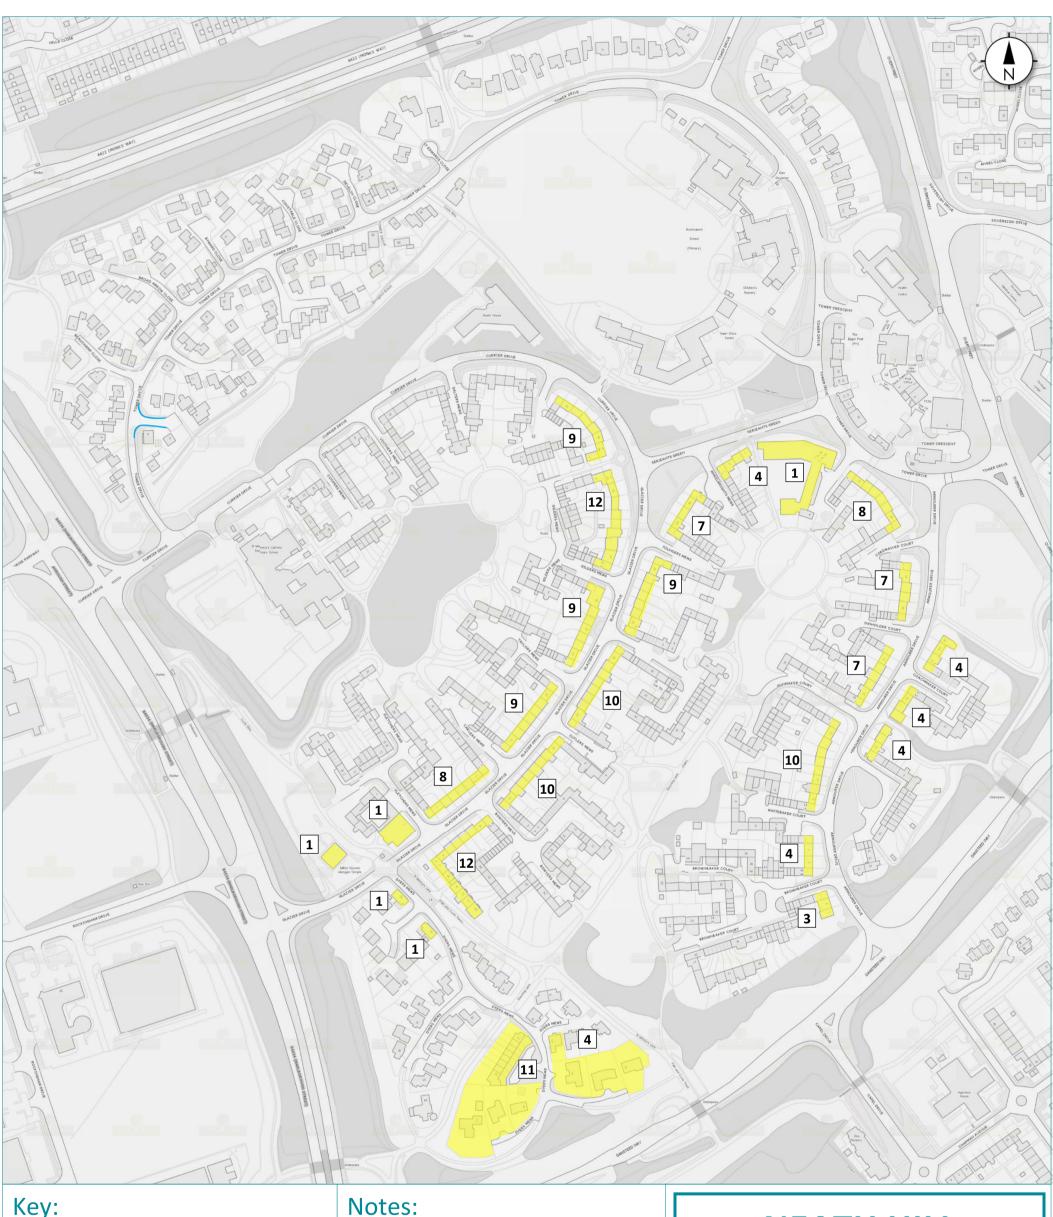

## Key:

Properties to letter drop

170 properties along parts of Glazier Drive, Currier Drive, Serjeants Green, Armourer Drive, **Tower Drive and Dyers Mews** 

## **LETTER DROP DRAWING**

**November 2022** 

This map is produced from Ordnance Survey material with the permission of Ordnance Survey on behalf of the Controller of Her Majesty's Stationery Office © Crown Copyright. Unauthorised reproduction infringes Crown copyright and may lead to prosecution or Civil proceedings. Milton Keynes Council. Licence No. 10019593.