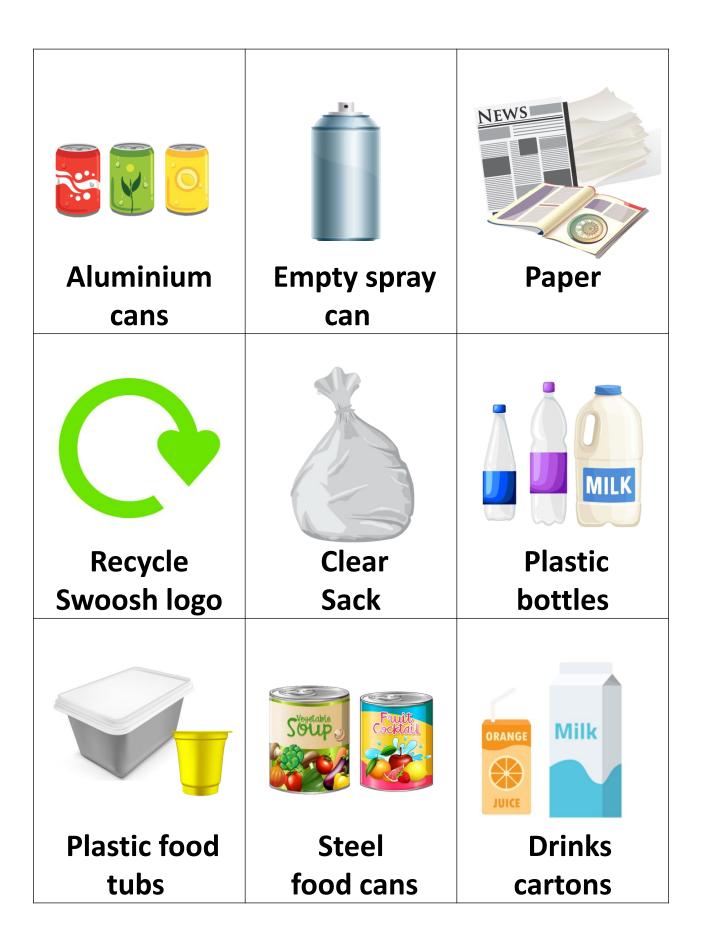

### Aluminium cans

### Steel food cans

## Paper

## **Envelopes**

#### **Plastic bottles**

### **Drinks cartons**

### Plastic food tubs

#### Cardboard

## **Empty spray cans**

# Clear recycling sack

# Recycle Swoosh logo