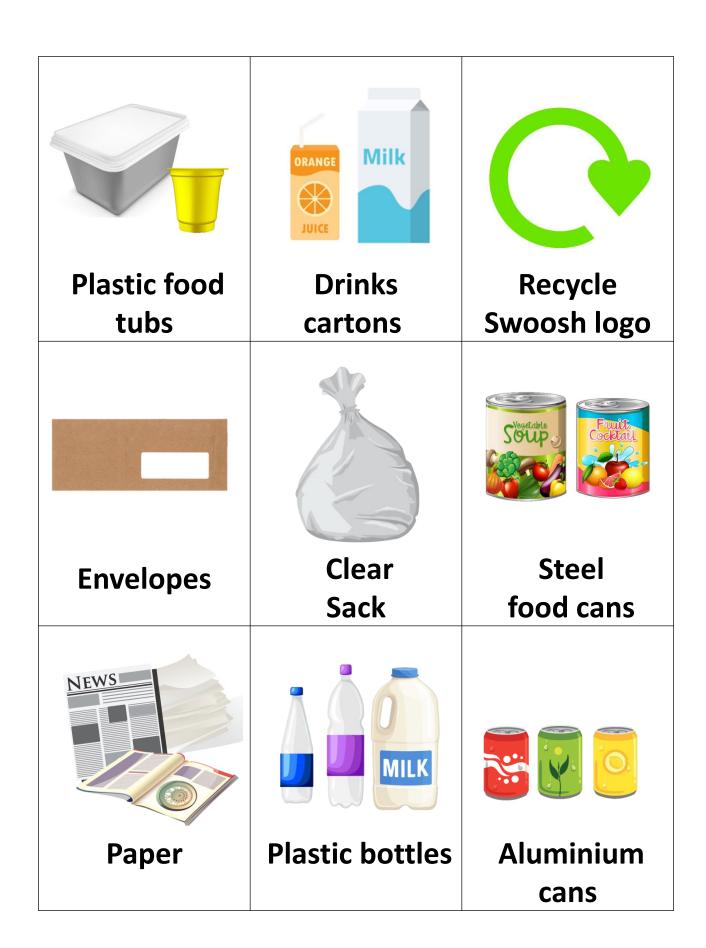

### Aluminium cans

### Steel food cans

## Paper

## **Envelopes**

#### **Plastic bottles**

### **Drinks cartons**

### Plastic food tubs

#### Cardboard

## **Empty spray cans**

# Clear recycling sack

# Recycle Swoosh logo