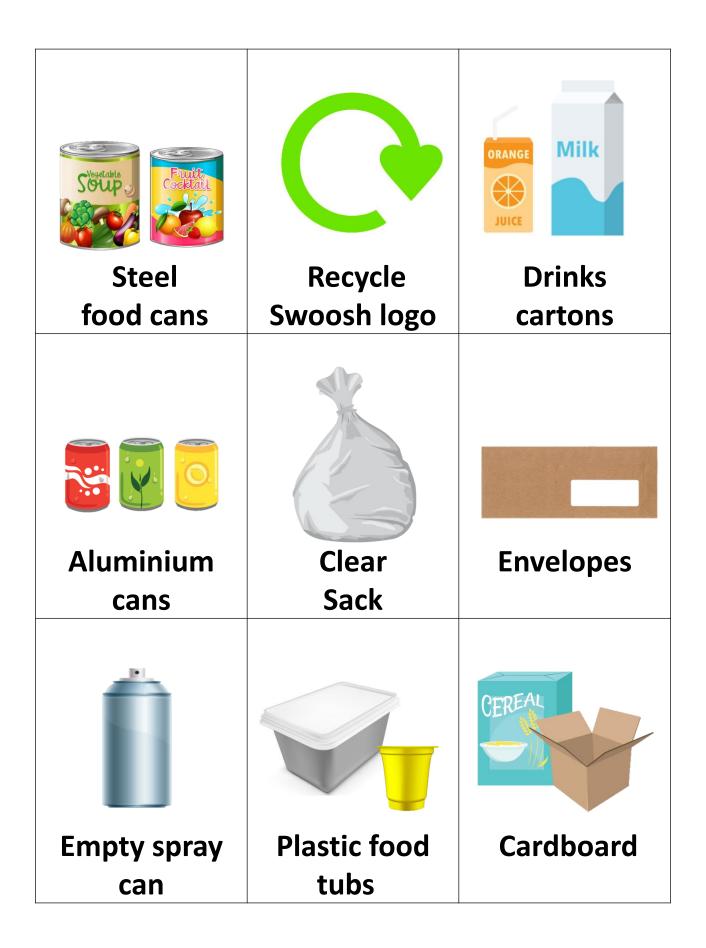

### Aluminium cans

### Steel food cans

## Paper

## **Envelopes**

#### **Plastic bottles**

### **Drinks cartons**

### Plastic food tubs

#### Cardboard

## **Empty spray cans**

# Clear recycling sack

# Recycle Swoosh logo