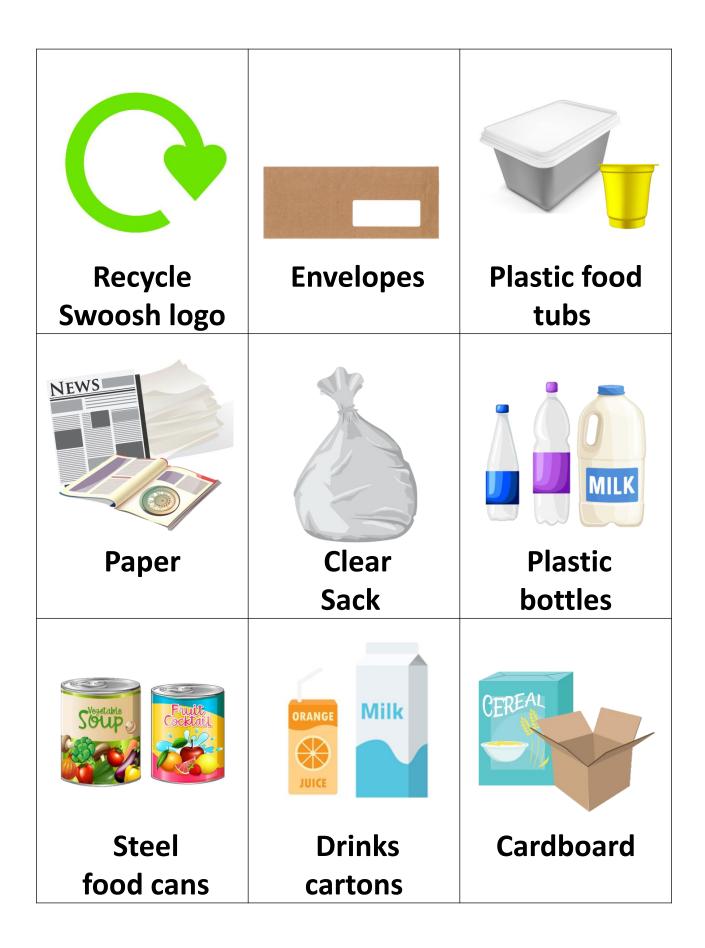

### Aluminium cans

### Steel food cans

## Paper

## **Envelopes**

#### **Plastic bottles**

### **Drinks cartons**

### Plastic food tubs

#### Cardboard

## **Empty spray cans**

# Clear recycling sack

# Recycle Swoosh logo