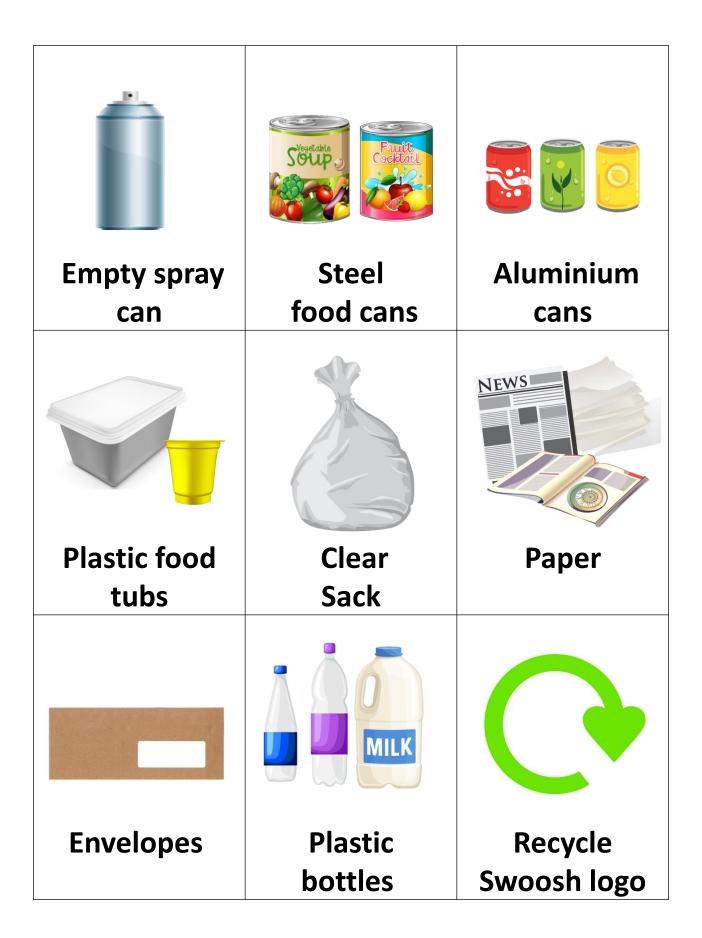

### Aluminium cans

### Steel food cans

## Paper

## **Envelopes**

#### **Plastic bottles**

### **Drinks cartons**

### Plastic food tubs

## **Empty spray cans**

# Clear recycling sack

# Recycle Swoosh logo