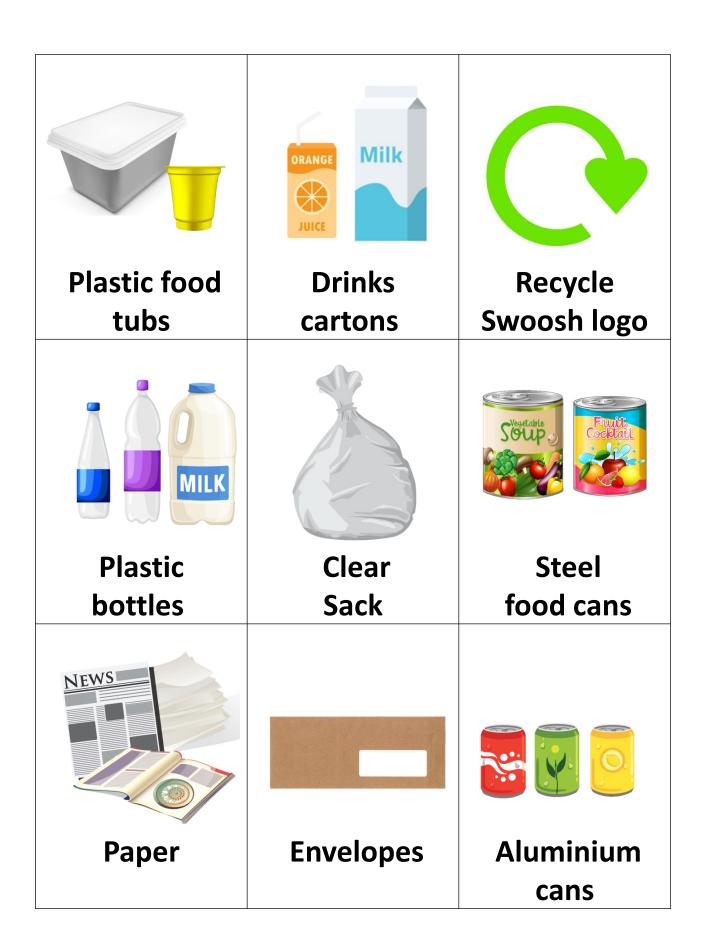

### Aluminium cans

### Steel food cans

## Paper

## **Envelopes**

#### **Plastic bottles**

### **Drinks cartons**

### Plastic food tubs

## **Empty spray cans**

# Clear recycling sack

# Recycle Swoosh logo