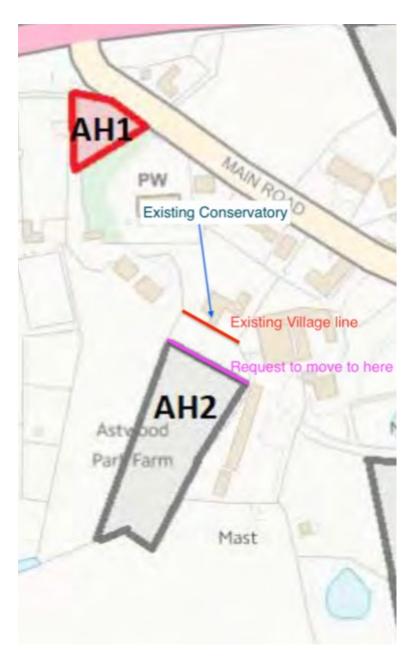

## Abhishake and Sheeba Gulati

I am seeking to include in the Neighbourhood Plan to move the village boundary to the existing fence line for my property. I do not wish to cause any harm to the village but am merely wanting to increase the size of my conservatory.

Furthermore I would like to state that the reason for raising this item is that I have viewed the documents published and noticed that the extent of the land noted as AH2, which has been discounted as a windfall site is also on this fence line.