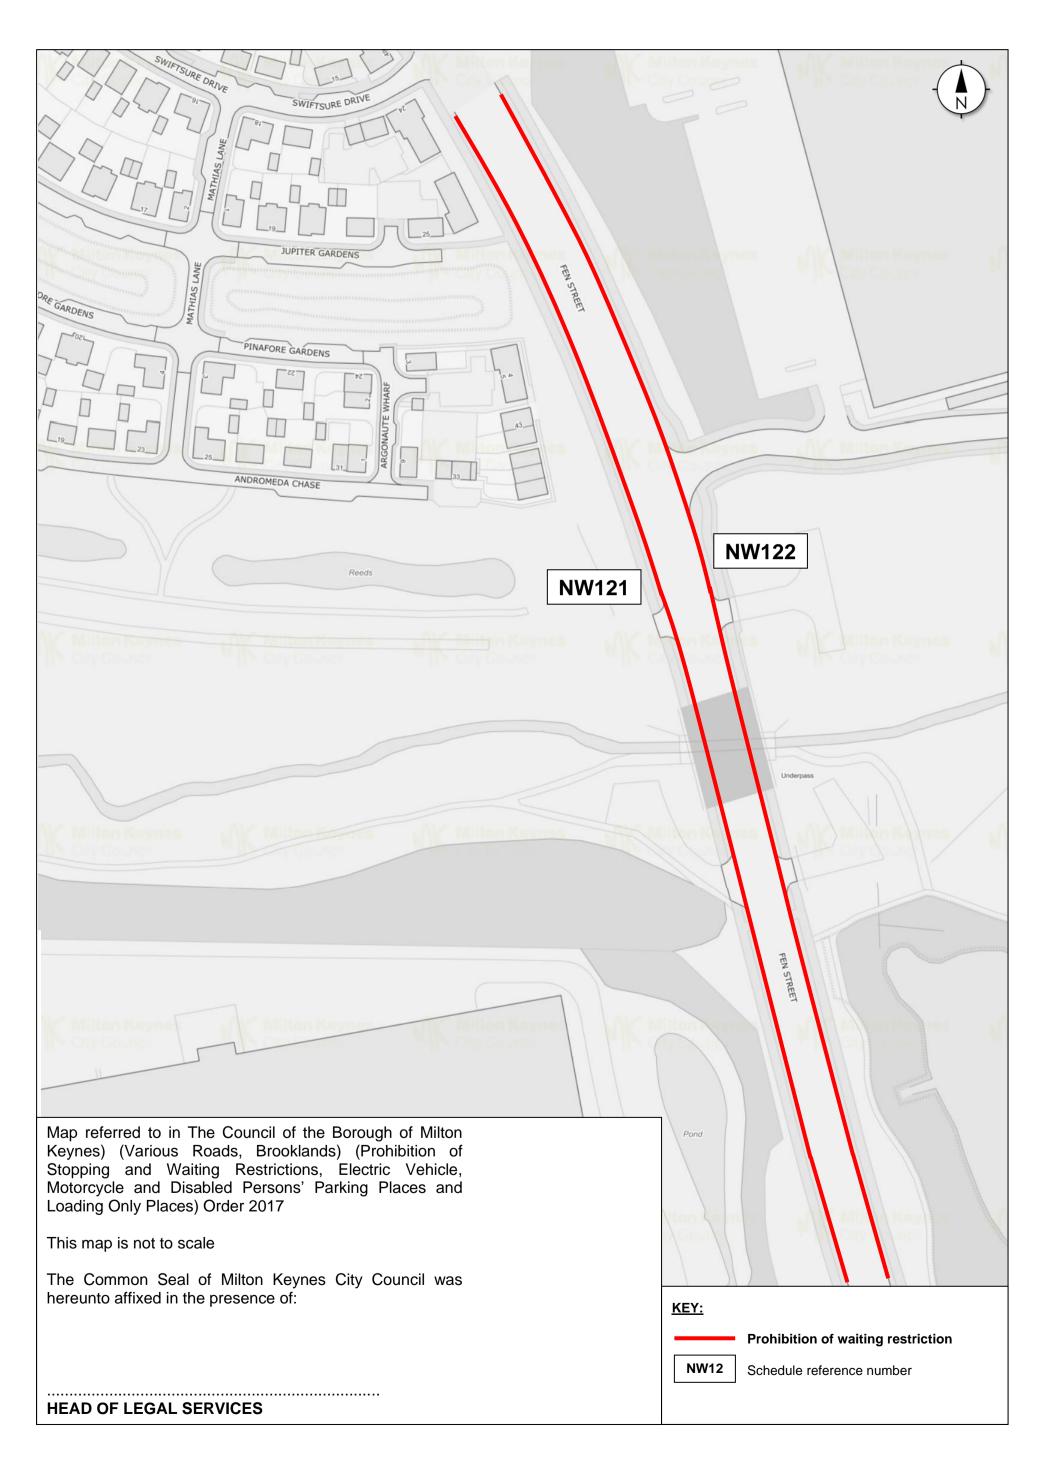

### **FEN STREET**

**SOUTH-WEST SIDE** 

NW121 From a point 16 metres south-east of the centreline of Swiftsure Drive for a distance of 479 metres in a south-easterly direction.

### **FEN STREET**

NORTH-EAST SIDE

NW122 From a point 16 metres south-east of a point opposite the centreline of Swiftsure Drive for a distance of 479 metres in a south-easterly direction.

---- END ----

THE COMMON SEAL of the MILTON KEYNES CITY COUNCIL as hereunto affixed this day of 2023 in the presence of:-