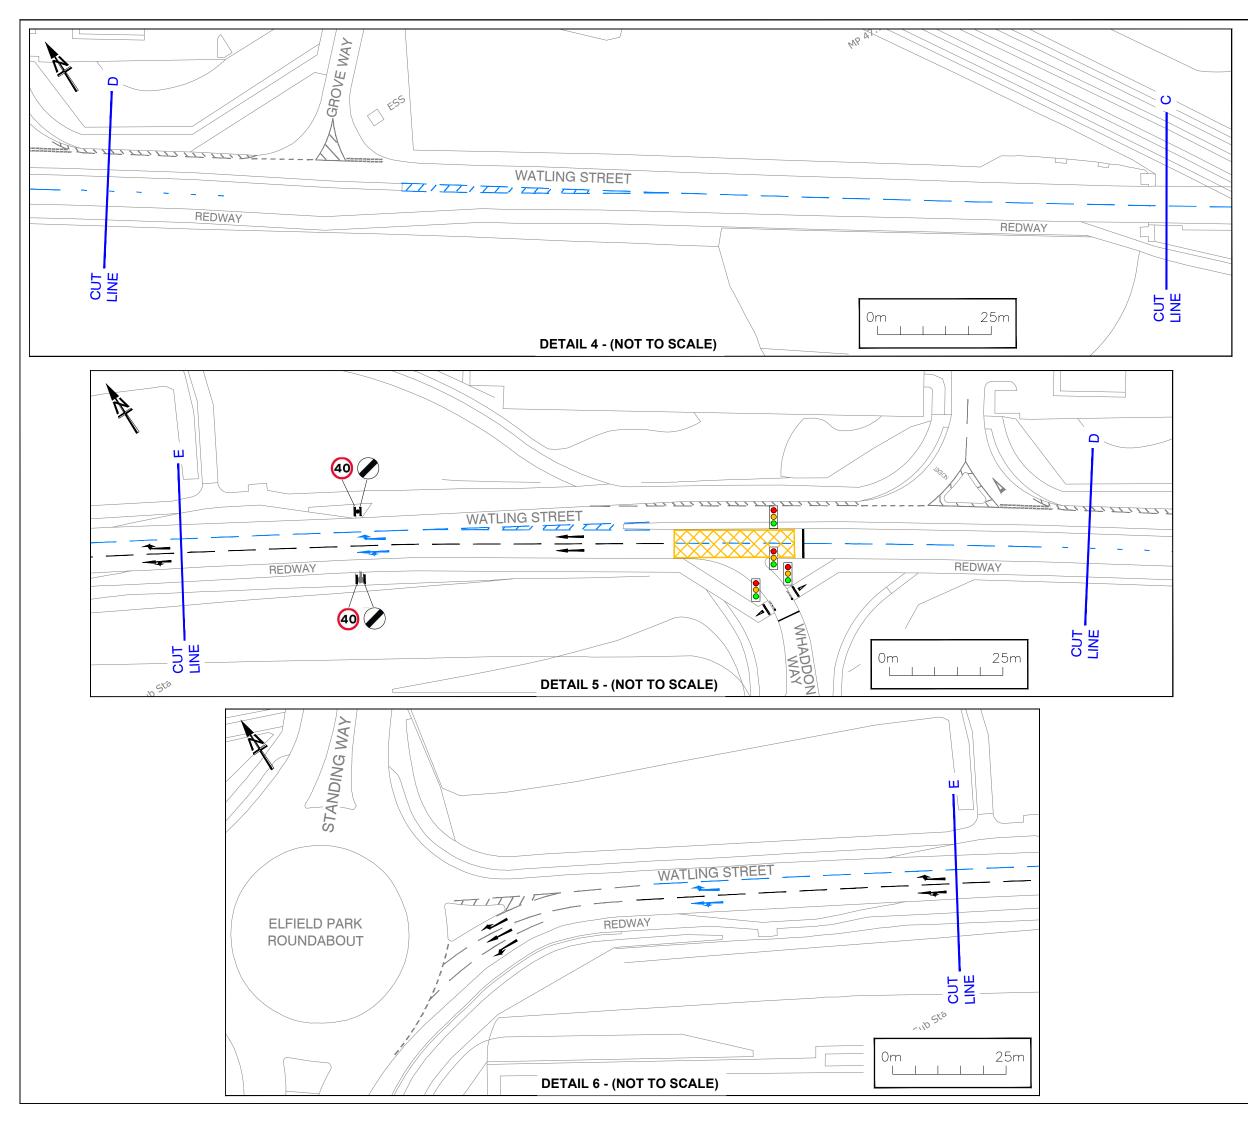

| <b></b> |                                                                                             |  |  |  |  |
|---------|---------------------------------------------------------------------------------------------|--|--|--|--|
| KEY     |                                                                                             |  |  |  |  |
|         | Existing traffic island kerbing to be removed                                               |  |  |  |  |
|         | Proposed kerbing                                                                            |  |  |  |  |
|         | Proposed road markings (existing<br>road markings to be removed are<br>omitted for clarity) |  |  |  |  |
|         | Existing road markings to be refreshed                                                      |  |  |  |  |
|         | Existing road markings to remain                                                            |  |  |  |  |
|         | Proposed traffic signals                                                                    |  |  |  |  |
| 40      | Proposed 40mph speed sign                                                                   |  |  |  |  |
| 30      | Existing 30mph and 60mph speed signs to remain                                              |  |  |  |  |
| м       | Proposed signs and post                                                                     |  |  |  |  |
| нi      | Proposed signs on existing Lighting Column                                                  |  |  |  |  |