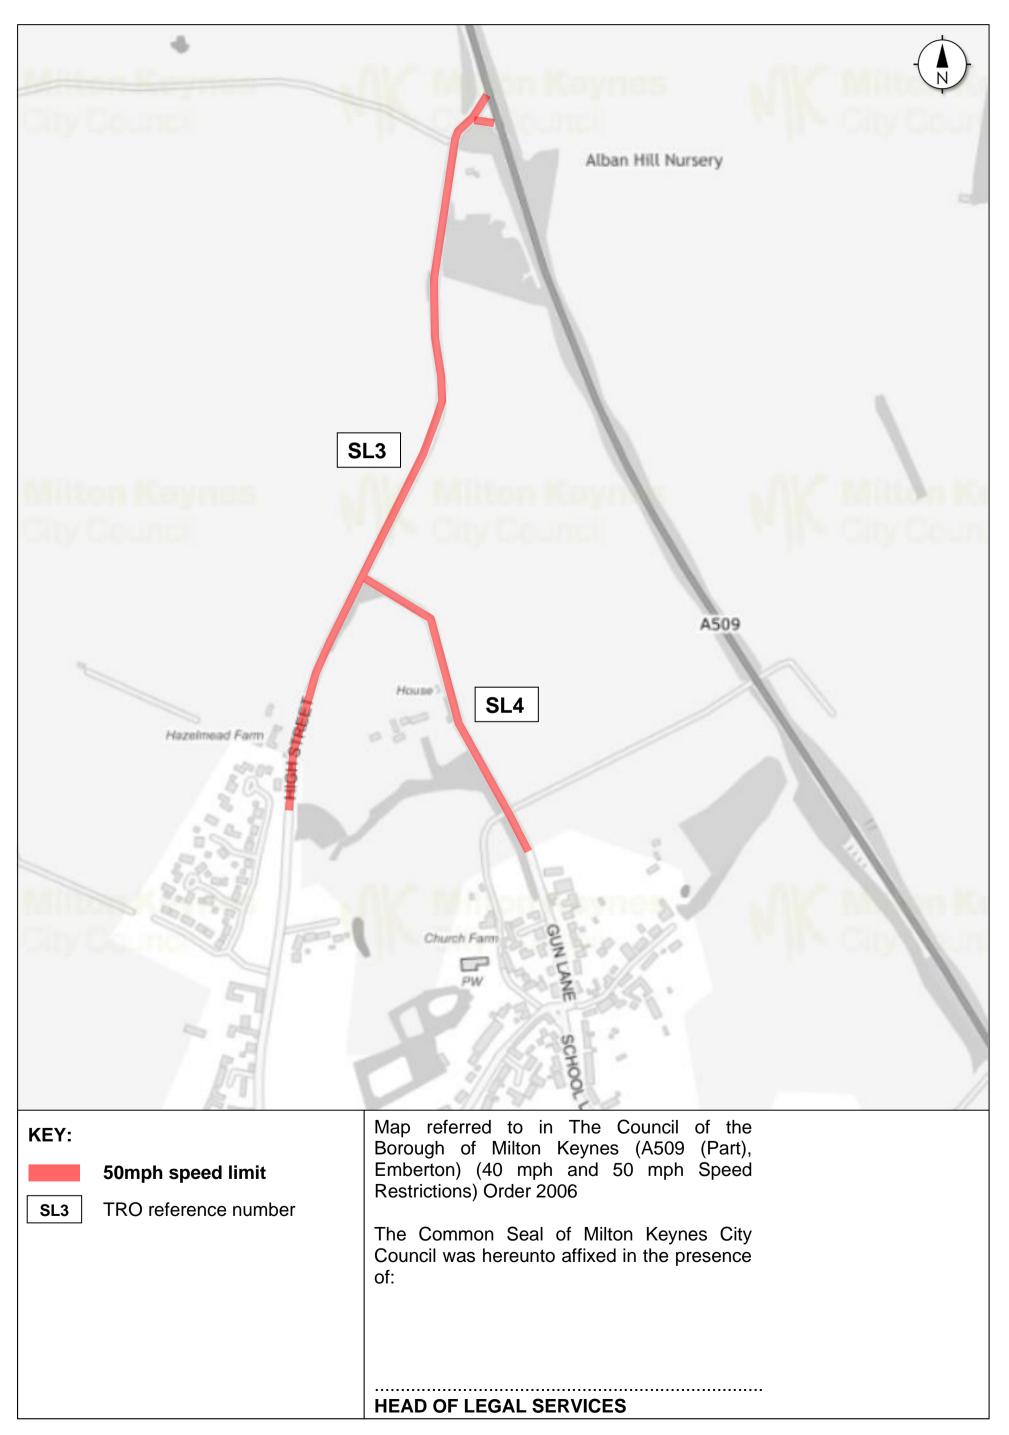

## **HIGH STREET, SHERINGTON**

**BOTH SIDES** 

SL3 From its junction with A509 for a distance of 1,030 metres in a southerly direction.

#### **GUN LANE, SHERINGTON**

**BOTH SIDES** 

SL4 From its junction with High Street for a distance of 460 metres in a south-easterly direction.

---- END ----

THE COMMON SEAL of the MILTON KEYNES CITY COUNCIL as hereunto affixed this day of 2023 in the presence of:-