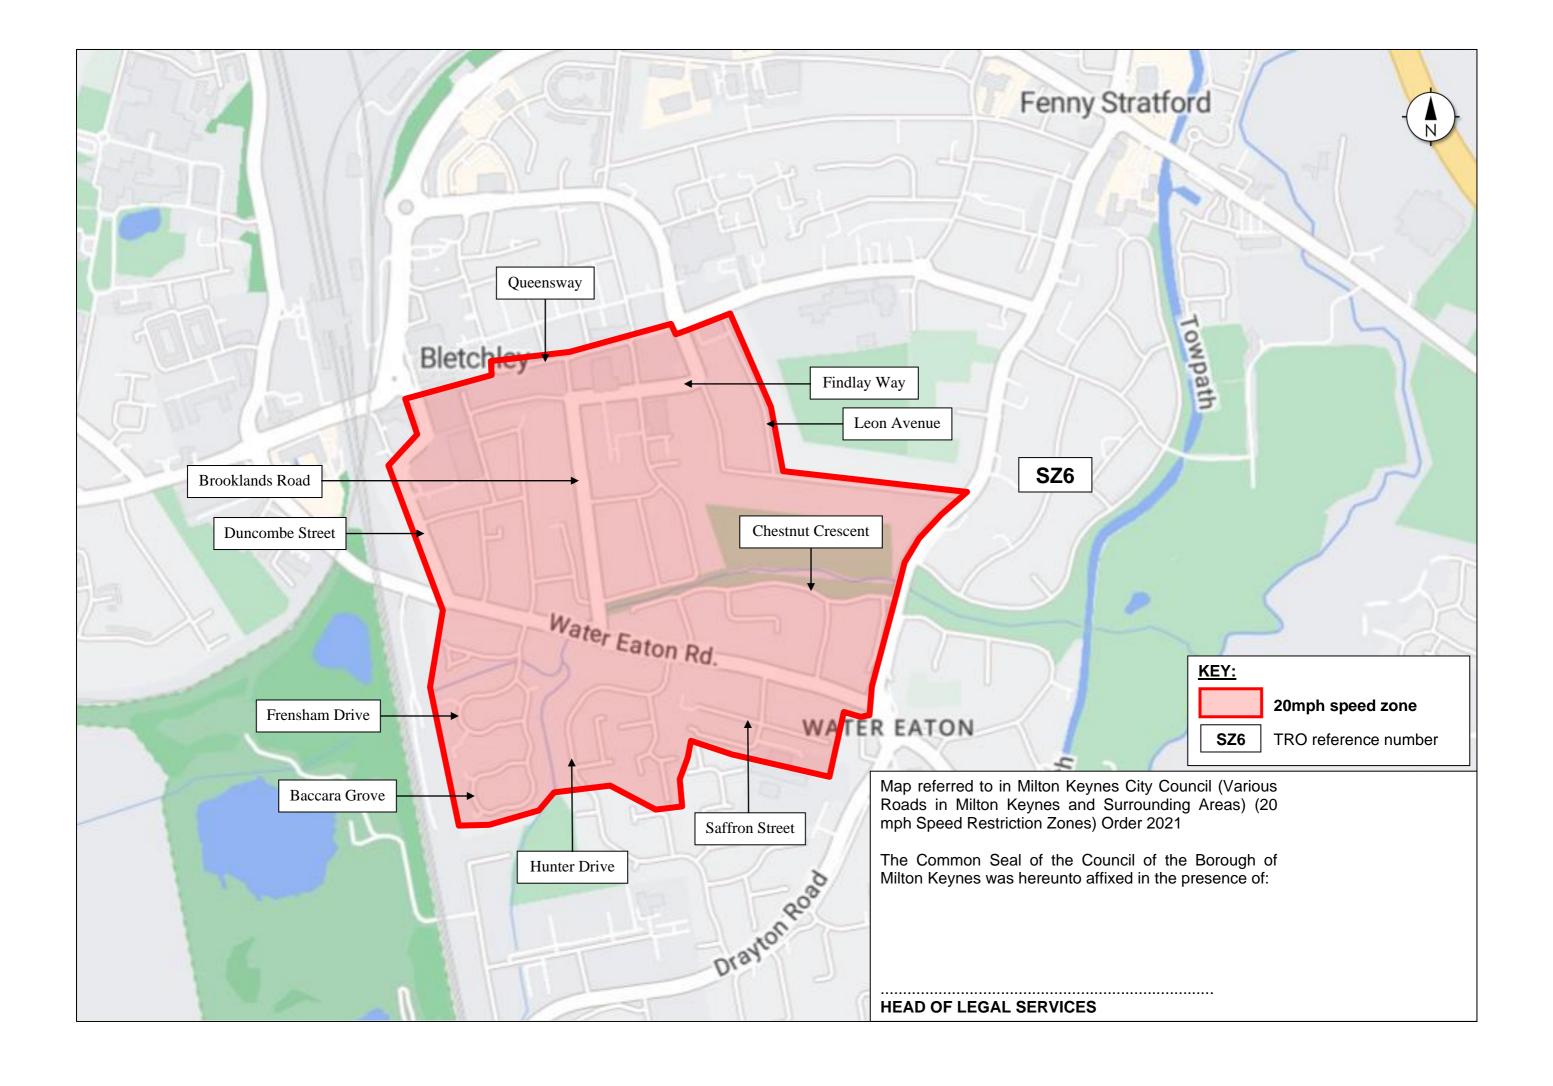

## 5. The following item 'SZ6' is inserted into the Principal Order: -

## SZ6: WATER EATON, BLETCHLEY

The following lengths of road are included within the restricted zone: -

| 1       Ashfield Grove       Its entire length         2       Baccarra Grove       Its entire length         3       Bettina Grove       Its entire length         4       Birchfield Grove       Its entire length         5       Brooklands Road       Its entire length         6       Celina Close       Its entire length         7       Chestnut Crescent       Its entire length         8       Clifford Avenue       Its entire length         9       Duncombe Street       Its entire length         10       Doreen Close       Its entire length         11       Findlay Way       Its entire length         12       Frensham Drive       Its entire length         13       Hazel Grove       Its entire length         14       Hunter Drive       From its junction with Water Eaton Road to a point in line with number 67 Hunter Drive         15       Lennox Road       Its entire length         16       Leon Avenue       Its entire length         17       Oliver Road       Its entire length         18       Osborne Street       Its entire length         19       Queensway       From its junction with Albert Street to its junction with Princes Way and Lennox Road         20 <th></th> <th></th> <th></th> |    |                   |                                           |
|-------------------------------------------------------------------------------------------------------------------------------------------------------------------------------------------------------------------------------------------------------------------------------------------------------------------------------------------------------------------------------------------------------------------------------------------------------------------------------------------------------------------------------------------------------------------------------------------------------------------------------------------------------------------------------------------------------------------------------------------------------------------------------------------------------------------------------------------------------------------------------------------------------------------------------------------------------------------------------------------------------------------------------------------------------------------------------------------------------------------------------------------------------------------------------------------------------------------------------------------------------|----|-------------------|-------------------------------------------|
| 3       Bettina Grove       Its entire length         4       Birchfield Grove       Its entire length         5       Brooklands Road       Its entire length         6       Celina Close       Its entire length         7       Chestnut Crescent       Its entire length         8       Clifford Avenue       Its entire length         9       Duncombe Street       Its entire length         10       Doreen Close       Its entire length         11       Findlay Way       Its entire length         12       Frensham Drive       Its entire length         13       Hazel Grove       Its entire length         14       Hunter Drive       From its junction with Water Eaton Road to a point in line with number 67 Hunter Drive         15       Lennox Road       Its entire length         16       Leon Avenue       Its entire length         17       Oliver Road       Its entire length         18       Osborne Street       Its entire length         19       Queensway       From its junction with Albert Street to its junction with Princes Way and Lennox Road         20       Sandringham Place       Its entire length         21       Saffron Street       Its entire length         2                           | 1  | Ashfield Grove    | Its entire length                         |
| 4 Birchfield Grove Its entire length 5 Brooklands Road Its entire length 6 Celina Close Its entire length 7 Chestnut Crescent Its entire length 8 Clifford Avenue Its entire length 9 Duncombe Street Its entire length 10 Doreen Close Its entire length 11 Findlay Way Its entire length 12 Frensham Drive Its entire length 13 Hazel Grove Its entire length 14 Hunter Drive From its junction with Water Eaton Road to a point in line with number 67 Hunter Drive 15 Lennox Road Its entire length 16 Leon Avenue Its entire length 17 Oliver Road Its entire length 18 Osborne Street Its entire length 19 Queensway From its junction with Albert Street to its junction with Princes Way and Lennox Road 20 Sandringham Place Its entire length 21 Saffron Street Its entire length 22 Sunset Close Its entire length 23 Water Eaton Road Its entire length 24 Westfield Road Its entire length 25 Willow Way Its entire length                                                                                                                                                                                                                                                                                                               | 2  | Baccarra Grove    | Its entire length                         |
| 5 Brooklands Road Its entire length 6 Celina Close Its entire length 7 Chestnut Crescent Its entire length 8 Clifford Avenue Its entire length 9 Duncombe Street Its entire length 10 Doreen Close Its entire length 11 Findlay Way Its entire length 12 Frensham Drive Its entire length 13 Hazel Grove Its entire length 14 Hunter Drive From its junction with Water Eaton Road to a point in line with number 67 Hunter Drive 15 Lennox Road Its entire length 16 Leon Avenue Its entire length 17 Oliver Road Its entire length 18 Osborne Street Its entire length 19 Queensway From its junction with Albert Street to its junction with Princes Way and Lennox Road 20 Sandringham Place Its entire length 21 Saffron Street Its entire length 22 Sunset Close Its entire length 23 Water Eaton Road Its entire length 24 Westfield Road Its entire length 25 Willow Way Its entire length                                                                                                                                                                                                                                                                                                                                                    | 3  | Bettina Grove     | Its entire length                         |
| 6 Celina Close Its entire length 7 Chestnut Crescent Its entire length 8 Clifford Avenue Its entire length 9 Duncombe Street Its entire length 10 Doreen Close Its entire length 11 Findlay Way Its entire length 12 Frensham Drive Its entire length 13 Hazel Grove Its entire length 14 Hunter Drive From its junction with Water Eaton Road to a point in line with number 67 Hunter Drive 15 Lennox Road Its entire length 16 Leon Avenue Its entire length 17 Oliver Road Its entire length 18 Osborne Street Its entire length 19 Queensway From its junction with Albert Street to its junction with Princes Way and Lennox Road 20 Sandringham Place Its entire length 21 Saffron Street Its entire length 22 Sunset Close Its entire length 23 Water Eaton Road Its entire length 24 Westfield Road Its entire length 25 Willow Way Its entire length                                                                                                                                                                                                                                                                                                                                                                                        | 4  | Birchfield Grove  | Its entire length                         |
| 7 Chestnut Crescent Its entire length 8 Clifford Avenue Its entire length 9 Duncombe Street Its entire length 10 Doreen Close Its entire length 11 Findlay Way Its entire length 12 Frensham Drive Its entire length 13 Hazel Grove Its entire length 14 Hunter Drive From its junction with Water Eaton Road to a point in line with number 67 Hunter Drive 15 Lennox Road Its entire length 16 Leon Avenue Its entire length 17 Oliver Road Its entire length 18 Osborne Street Its entire length 19 Queensway From its junction with Albert Street to its junction with Princes Way and Lennox Road 20 Sandringham Place Its entire length 21 Saffron Street Its entire length 22 Sunset Close Its entire length 23 Water Eaton Road From its junction with Manor Road to a point 15 metres north-east of its junction with Duncombe Street 24 Westfield Road Its entire length 25 Willow Way Its entire length                                                                                                                                                                                                                                                                                                                                    | 5  | Brooklands Road   | Its entire length                         |
| 8 Clifford Avenue Its entire length 9 Duncombe Street Its entire length 10 Doreen Close Its entire length 11 Findlay Way Its entire length 12 Frensham Drive Its entire length 13 Hazel Grove Its entire length 14 Hunter Drive From its junction with Water Eaton Road to a point in line with number 67 Hunter Drive 15 Lennox Road Its entire length 16 Leon Avenue Its entire length 17 Oliver Road Its entire length 18 Osborne Street Its entire length 19 Queensway From its junction with Albert Street to its junction with Princes Way and Lennox Road 20 Sandringham Place Its entire length 21 Saffron Street Its entire length 22 Sunset Close Its entire length 23 Water Eaton Road From its junction with Manor Road to a point 15 metres north-east of its junction with Duncombe Street 24 Westfield Road Its entire length 25 Willow Way Its entire length                                                                                                                                                                                                                                                                                                                                                                          | 6  | Celina Close      | Its entire length                         |
| 9 Duncombe Street Its entire length 10 Doreen Close Its entire length 11 Findlay Way Its entire length 12 Frensham Drive Its entire length 13 Hazel Grove Its entire length 14 Hunter Drive From its junction with Water Eaton Road to a point in line with number 67 Hunter Drive 15 Lennox Road Its entire length 16 Leon Avenue Its entire length 17 Oliver Road Its entire length 18 Osborne Street Its entire length 19 Queensway From its junction with Albert Street to its junction with Princes Way and Lennox Road 20 Sandringham Place Its entire length 21 Saffron Street Its entire length 22 Sunset Close Its entire length 23 Water Eaton Road From its junction with Manor Road to a point 15 metres north-east of its junction with Duncombe Street 24 Westfield Road Its entire length 25 Willow Way Its entire length                                                                                                                                                                                                                                                                                                                                                                                                              | 7  | Chestnut Crescent | Its entire length                         |
| 10 Doreen Close Its entire length 11 Findlay Way Its entire length 12 Frensham Drive Its entire length 13 Hazel Grove Its entire length 14 Hunter Drive From its junction with Water Eaton Road to a point in line with number 67 Hunter Drive 15 Lennox Road Its entire length 16 Leon Avenue Its entire length 17 Oliver Road Its entire length 18 Osborne Street Its entire length 19 Queensway From its junction with Albert Street to its junction with Princes Way and Lennox Road 20 Sandringham Place Its entire length 21 Saffron Street Its entire length 22 Sunset Close Its entire length 23 Water Eaton Road From its junction with Manor Road to a point 15 metres north-east of its junction with Duncombe Street 24 Westfield Road Its entire length 25 Willow Way Its entire length                                                                                                                                                                                                                                                                                                                                                                                                                                                  | 8  | Clifford Avenue   | Its entire length                         |
| 11 Findlay Way Its entire length 12 Frensham Drive Its entire length 13 Hazel Grove Its entire length 14 Hunter Drive From its junction with Water Eaton Road to a point in line with number 67 Hunter Drive 15 Lennox Road Its entire length 16 Leon Avenue Its entire length 17 Mossmans Close Its entire length 18 Osborne Street Its entire length 19 Queensway From its junction with Albert Street to its junction with Princes Way and Lennox Road 20 Sandringham Place Its entire length 21 Saffron Street Its entire length 22 Sunset Close Its entire length 23 Water Eaton Road From its junction with Manor Road to a point 15 metres north-east of its junction with Duncombe Street 24 Westfield Road Its entire length 25 Willow Way Its entire length                                                                                                                                                                                                                                                                                                                                                                                                                                                                                 | 9  | Duncombe Street   | Its entire length                         |
| 12 Frensham Drive Its entire length 13 Hazel Grove Its entire length 14 Hunter Drive From its junction with Water Eaton Road to a point in line with number 67 Hunter Drive 15 Lennox Road Its entire length 16 Leon Avenue Its entire length 17 Oliver Road Its entire length 18 Osborne Street Its entire length 19 Queensway From its junction with Albert Street to its junction with Princes Way and Lennox Road 20 Sandringham Place Its entire length 21 Saffron Street Its entire length 22 Sunset Close Its entire length 23 Water Eaton Road From its junction with Manor Road to a point 15 metres north-east of its junction with Duncombe Street 24 Westfield Road Its entire length 25 Willow Way Its entire length                                                                                                                                                                                                                                                                                                                                                                                                                                                                                                                     | 10 | Doreen Close      | Its entire length                         |
| 13 Hazel Grove Its entire length 14 Hunter Drive From its junction with Water Eaton Road to a point in line with number 67 Hunter Drive 15 Lennox Road Its entire length 16 Leon Avenue Its entire length 17 Oliver Road Its entire length 18 Osborne Street Its entire length 19 Queensway From its junction with Albert Street to its junction with Princes Way and Lennox Road 20 Sandringham Place Its entire length 21 Saffron Street Its entire length 22 Sunset Close Its entire length 23 Water Eaton Road From its junction with Manor Road to a point 15 metres north-east of its junction with Duncombe Street 24 Westfield Road Its entire length 25 Willow Way Its entire length                                                                                                                                                                                                                                                                                                                                                                                                                                                                                                                                                         | 11 | Findlay Way       | Its entire length                         |
| From its junction with Water Eaton Road to a point in line with number 67 Hunter Drive  15 Lennox Road Its entire length  16 Leon Avenue Its entire length  Mossmans Close Its entire length  17 Oliver Road Its entire length  18 Osborne Street Its entire length  19 Queensway From its junction with Albert Street to its junction with Princes Way and Lennox Road  20 Sandringham Place Its entire length  21 Saffron Street Its entire length  22 Sunset Close Its entire length  23 Water Eaton Road From its junction with Manor Road to a point 15 metres north-east of its junction with Duncombe Street  24 Westfield Road Its entire length  25 Willow Way Its entire length                                                                                                                                                                                                                                                                                                                                                                                                                                                                                                                                                             | 12 | Frensham Drive    | Its entire length                         |
| a point in line with number 67 Hunter Drive  15 Lennox Road Its entire length  16 Leon Avenue Its entire length  Mossmans Close Its entire length  17 Oliver Road Its entire length  18 Osborne Street Its entire length  19 Queensway From its junction with Albert Street to its junction with Princes Way and Lennox Road  20 Sandringham Place Its entire length  21 Saffron Street Its entire length  22 Sunset Close Its entire length  23 Water Eaton Road From its junction with Manor Road to a point 15 metres north-east of its junction with Duncombe Street  24 Westfield Road Its entire length  25 Willow Way Its entire length                                                                                                                                                                                                                                                                                                                                                                                                                                                                                                                                                                                                        | 13 | Hazel Grove       | Its entire length                         |
| 16 Leon Avenue Its entire length  Mossmans Close Its entire length  17 Oliver Road Its entire length  18 Osborne Street Its entire length  19 Queensway From its junction with Albert Street to its junction with Princes Way and Lennox Road  20 Sandringham Place Its entire length  21 Saffron Street Its entire length  22 Sunset Close Its entire length  23 Water Eaton Road From its junction with Manor Road to a point 15 metres north-east of its junction with Duncombe Street  24 Westfield Road Its entire length  25 Willow Way Its entire length                                                                                                                                                                                                                                                                                                                                                                                                                                                                                                                                                                                                                                                                                       | 14 | Hunter Drive      |                                           |
| Mossmans Close Its entire length                                                                                                                                                                                                                                                                                                                                                                                                                                                                                                                                                | 15 | Lennox Road       | Its entire length                         |
| 17 Oliver Road Its entire length 18 Osborne Street Its entire length 19 Queensway From its junction with Albert Street to its junction with Princes Way and Lennox Road 20 Sandringham Place Its entire length 21 Saffron Street Its entire length 22 Sunset Close Its entire length 23 Water Eaton Road From its junction with Manor Road to a point 15 metres north-east of its junction with Duncombe Street 24 Westfield Road Its entire length 25 Willow Way Its entire length                                                                                                                                                                                                                                                                                                                                                                                                                                                                                                                                                                                                                                                                                                                                                                   | 16 | Leon Avenue       | Its entire length                         |
| 18 Osborne Street Its entire length  19 Queensway From its junction with Albert Street to its junction with Princes Way and Lennox Road  20 Sandringham Place Its entire length  21 Saffron Street Its entire length  22 Sunset Close Its entire length  23 Water Eaton Road From its junction with Manor Road to a point 15 metres north-east of its junction with Duncombe Street  24 Westfield Road Its entire length  25 Willow Way Its entire length                                                                                                                                                                                                                                                                                                                                                                                                                                                                                                                                                                                                                                                                                                                                                                                             |    | Mossmans Close    | Its entire length                         |
| 19 Queensway From its junction with Albert Street to its junction with Princes Way and Lennox Road 20 Sandringham Place Its entire length 21 Saffron Street Its entire length 22 Sunset Close Its entire length 23 Water Eaton Road From its junction with Manor Road to a point 15 metres north-east of its junction with Duncombe Street 24 Westfield Road Its entire length 25 Willow Way Its entire length                                                                                                                                                                                                                                                                                                                                                                                                                                                                                                                                                                                                                                                                                                                                                                                                                                        | 17 | Oliver Road       | Its entire length                         |
| junction with Princes Way and Lennox Road  20 Sandringham Place Its entire length  21 Saffron Street Its entire length  22 Sunset Close Its entire length  23 Water Eaton Road From its junction with Manor Road to a point 15 metres north-east of its junction with Duncombe Street  24 Westfield Road Its entire length  25 Willow Way Its entire length                                                                                                                                                                                                                                                                                                                                                                                                                                                                                                                                                                                                                                                                                                                                                                                                                                                                                           | 18 | Osborne Street    | Its entire length                         |
| 21 Saffron Street Its entire length 22 Sunset Close Its entire length 23 Water Eaton Road From its junction with Manor Road to a point 15 metres north-east of its junction with Duncombe Street 24 Westfield Road Its entire length 25 Willow Way Its entire length                                                                                                                                                                                                                                                                                                                                                                                                                                                                                                                                                                                                                                                                                                                                                                                                                                                                                                                                                                                  | 19 | Queensway         | 1                                         |
| 22 Sunset Close  23 Water Eaton Road  From its junction with Manor Road to a point 15 metres north-east of its junction with Duncombe Street  24 Westfield Road  Its entire length  25 Willow Way  Its entire length                                                                                                                                                                                                                                                                                                                                                                                                                                                                                                                                                                                                                                                                                                                                                                                                                                                                                                                                                                                                                                  | 20 | Sandringham Place | Its entire length                         |
| 23 Water Eaton Road From its junction with Manor Road to a point 15 metres north-east of its junction with Duncombe Street  24 Westfield Road Its entire length  25 Willow Way Its entire length                                                                                                                                                                                                                                                                                                                                                                                                                                                                                                                                                                                                                                                                                                                                                                                                                                                                                                                                                                                                                                                      | 21 | Saffron Street    | Its entire length                         |
| 15 metres north-east of its junction with Duncombe Street 24 Westfield Road Its entire length 25 Willow Way Its entire length                                                                                                                                                                                                                                                                                                                                                                                                                                                                                                                                                                                                                                                                                                                                                                                                                                                                                                                                                                                                                                                                                                                         | 22 | Sunset Close      | Its entire length                         |
| 25 Willow Way Its entire length                                                                                                                                                                                                                                                                                                                                                                                                                                                                                                                                                                                                                                                                                                                                                                                                                                                                                                                                                                                                                                                                                                                                                                                                                       | 23 | Water Eaton Road  | 15 metres north-east of its junction with |
| , ,                                                                                                                                                                                                                                                                                                                                                                                                                                                                                                                                                                                                                                                                                                                                                                                                                                                                                                                                                                                                                                                                                                                                                                                                                                                   | 24 | Westfield Road    | Its entire length                         |
| 26 Windsor Street Its entire length                                                                                                                                                                                                                                                                                                                                                                                                                                                                                                                                                                                                                                                                                                                                                                                                                                                                                                                                                                                                                                                                                                                                                                                                                   | 25 | Willow Way        | Its entire length                         |
| <u> </u>                                                                                                                                                                                                                                                                                                                                                                                                                                                                                                                                                                                                                                                                                                                                                                                                                                                                                                                                                                                                                                                                                                                                                                                                                                              | 26 | Windsor Street    | Its entire length                         |