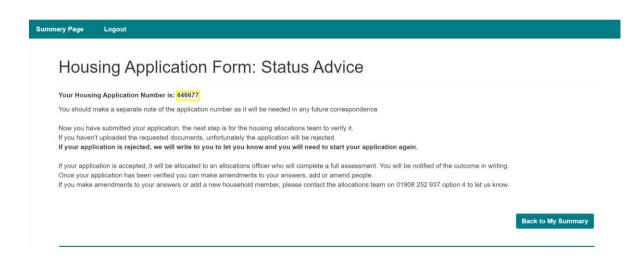

| & Exi  |

Please take note of the highlighted application number, you will need this for future reference.



The housing allocations team will now look to verify your application.

If your application is rejected, we contact you to let you know.

If your application is accepted, it will be allocated to an allocations officer who will complete a full assessment. You will be notified of the outcome in writing.