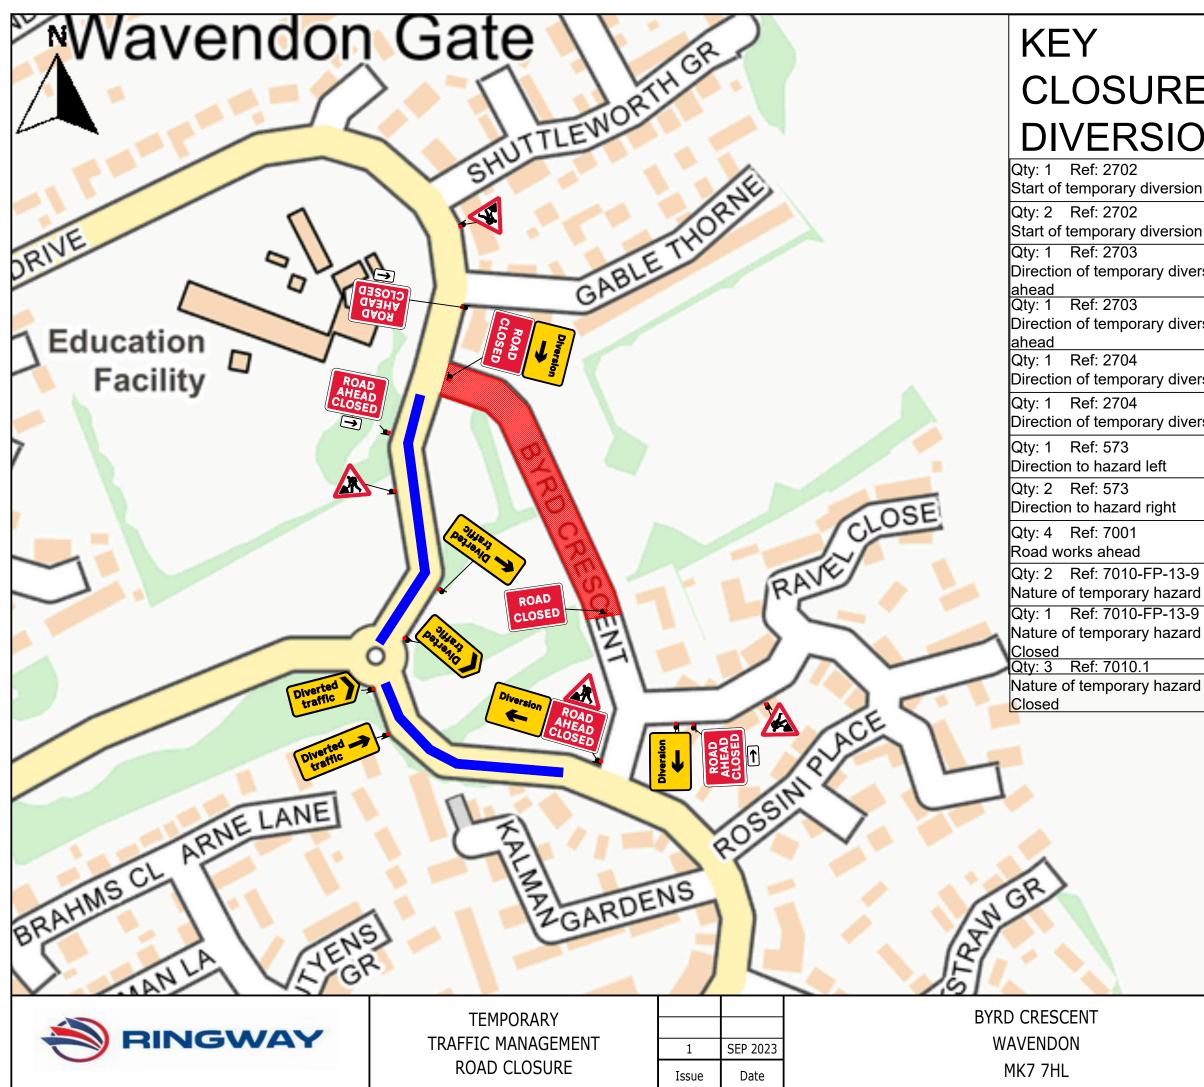

| )N —                       | -        |                                |
|----------------------------|----------|--------------------------------|
| n route                    |          | Diversion                      |
| n route                    |          | Diversion                      |
| ersion route from          | junction | Diverted<br>traffic            |
| ersion route from          | junction | Contraction Diverted traffic   |
| ersion route               |          | Diverted<br>traffic            |
| ersion route               |          | Diverted<br>traffic            |
|                            |          |                                |
|                            |          |                                |
|                            |          |                                |
| )<br>d ahead - Road Closed |          | ROAD<br>CLOSED                 |
| )<br>d ahead - Road Ahead  |          | ROAD<br>AHEAD<br>CLOSED        |
| d ahead - Road Ahead       |          | ROAD<br>AHEAD<br>CLOSED        |
|                            |          |                                |
|                            |          |                                |
|                            |          |                                |
|                            |          |                                |
|                            |          |                                |
|                            |          |                                |
|                            |          |                                |
|                            | Drawin   | ng No                          |
|                            | 2        |                                |
|                            |          | Original drawing size A3 - NTS |