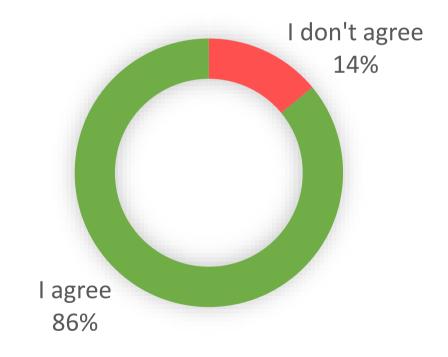

#### Cleaning & Caretaking Service #1

The cleaning and caretaking service should continue to be delivered in-house, with a review in 12 months. Do you agree with this recommendation?