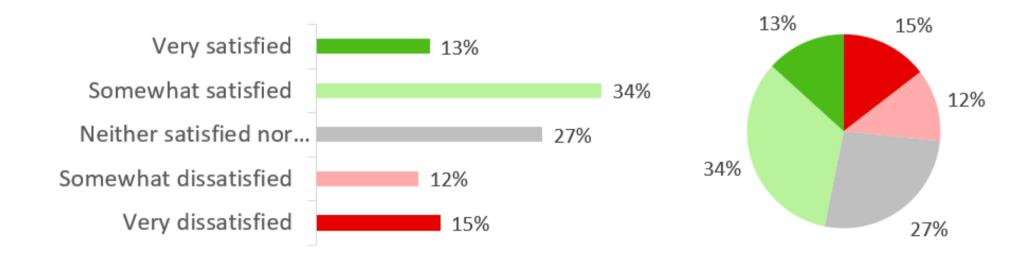

#### Caretaking Satisfaction

How satisfied or dissatisfied are you with the standard and frequency of caretaking in your block?

**Satisfaction Score 47%** 