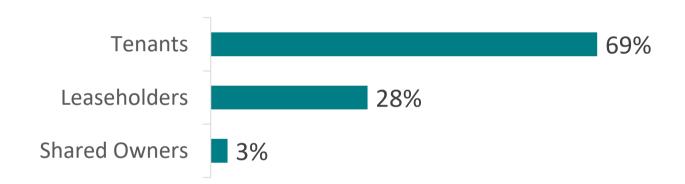

## Cleaning & Caretaking Consultation

## Voting results (flats only)

Voting #1 closed: 12 December 2023

Voting #2 closed: 5 January 2024





#### Sample vs Population

#### Voting sample

| Total MKCC    | 2,900 |
|---------------|-------|
| Total votes   | 158   |
| Voting sample | 5.44% |

\*This means there is 80% confidence level that the sample is within +-5% accuracy from the population

#### Tenancy sample





# Voting #1 Results Cleaning and Caretaking Service Satisfaction



#### Cleaning Satisfaction

How satisfied or dissatisfied are you with the standard and frequency of cleaning in your block?



**Satisfaction Score 42%** 





#### Caretaking Satisfaction

How satisfied or dissatisfied are you with the standard and frequency of caretaking in your block?



**Satisfaction Score 47%** 





#### Cleaning & Caretaking

Would you agree or disagree with the following sentence - "My caretaker keeps me informed about any requests or issues I raise with them"?



**Satisfaction Score 44%** 





### Cleaning & Caretaking #2

Would you agree or disagree with the following sentence - "I know who to contact if I have got a problem with cleaning or caretaking"?



**Satisfaction Score 43%**