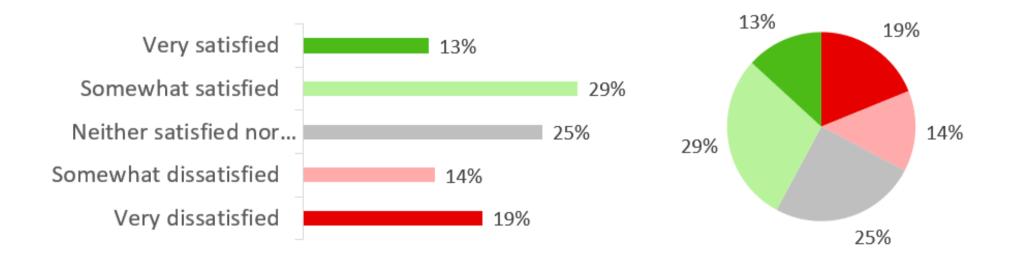

#### Cleaning Satisfaction

How satisfied or dissatisfied are you with the standard and frequency of cleaning in your block?

**Satisfaction Score 42%** 