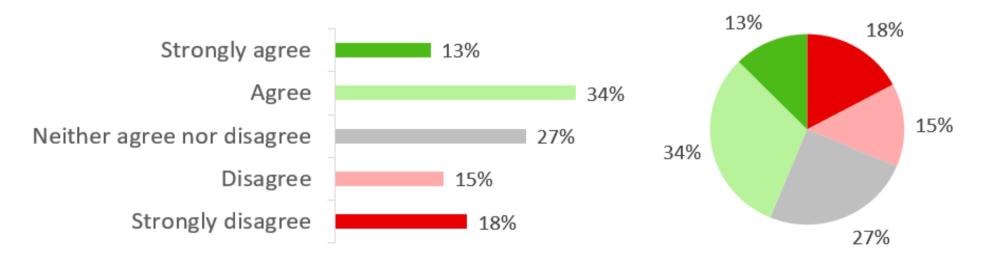

#### Cleaning & Caretaking

Would you agree or disagree with the following sentence - "My caretaker keeps me informed about any requests or issues I raise with them"?

**Satisfaction Score 44%** 