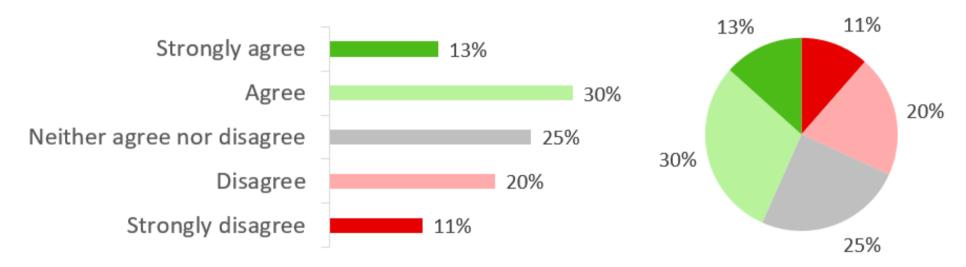

### Cleaning & Caretaking #2

Would you agree or disagree with the following sentence - "I know who to contact if I have got a problem with cleaning or caretaking"?

**Satisfaction Score 43%** 