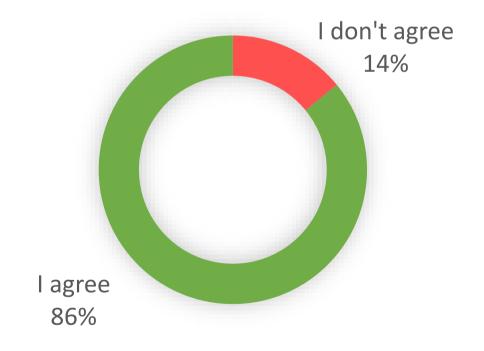

#### Cleaning & Caretaking Service #1

The cleaning and caretaking service should continue to be delivered in-house, with a review in 12 months. Do you agree with this recommendation?

#### Cleaning & Caretaking Service #2

The new Cleaning and Caretaking Service Standard should be adopted from 1st April 2024. Do you agree with this recommendation?