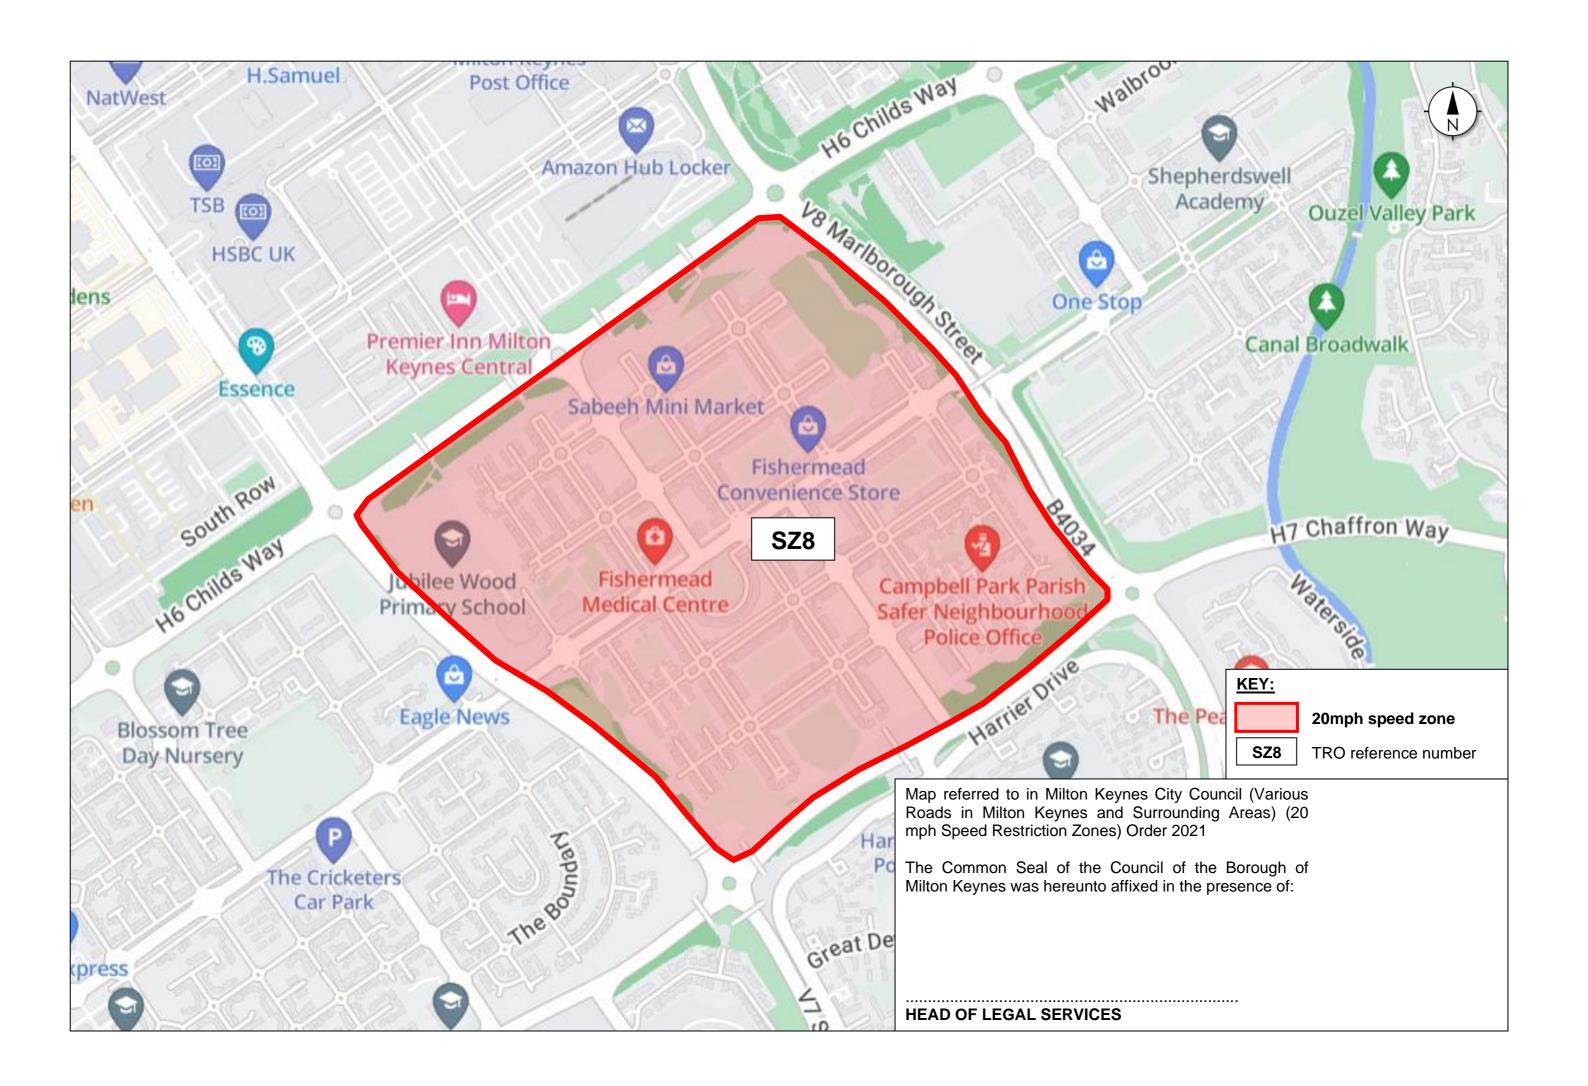

## 7. The following item 'SZ8' is inserted into the Principal Order:

#### **SZ8: FISHERMEAD, MILTON KEYNES**

| 1  | Bossiney Place       | Its entire length                                                                                                                                  |
|----|----------------------|----------------------------------------------------------------------------------------------------------------------------------------------------|
| 2  | Carrick Road         | Its entire length                                                                                                                                  |
| 3  | Falmouth Place       | Its entire length                                                                                                                                  |
| 4  | Fishermead Boulevard | Its entire length                                                                                                                                  |
| 5  | Gurnards Avenue      | Its entire length                                                                                                                                  |
| 6  | Helford Place        | Its entire length                                                                                                                                  |
| 7  | Helston Place        | Its entire length                                                                                                                                  |
| 8  | Kellan Drive         | Its entire length                                                                                                                                  |
| 9  | Kernow Crescent      | Its entire length                                                                                                                                  |
| 10 | Mullion Place        | Its entire length                                                                                                                                  |
| 11 | Newlyn Place         | Its entire length                                                                                                                                  |
| 12 | Oldbrook Boulevard   | From a point in line with the north-eastern kerbline of V7 Saxon Street to its junction with Fishermead Boulevard, Carrick Road and Falmouth Place |
| 13 | Padstow Avenue       | Its entire length                                                                                                                                  |
| 14 | Pencarrow Place      | Its entire length                                                                                                                                  |
| 15 | Pengelly Court       | Its entire length                                                                                                                                  |
| 16 | Penryn Avenue        | Its entire length                                                                                                                                  |
| 17 | Pentewan Place       | Its entire length                                                                                                                                  |
| 18 | Perran Avenue        | Its entire length                                                                                                                                  |
| 19 | Polmartin Court      | Its entire length                                                                                                                                  |
| 20 | Polruan Place        | Its entire length                                                                                                                                  |
| 21 | Porthleven Place     | Its entire length                                                                                                                                  |
| 22 | Talland Avenue       | Its entire length                                                                                                                                  |
| 23 | Tintagel Court       | Its entire length                                                                                                                                  |
| 24 | Tolcarne Avenue      | Its entire length                                                                                                                                  |
| 25 | Towan Avenue         | Its entire length                                                                                                                                  |
| 26 | Tremayne Court       | Its entire length                                                                                                                                  |
| 27 | Trevone Court        | Its entire length                                                                                                                                  |
| 28 | Trispen Court        | Its entire length                                                                                                                                  |
| 29 | Vellan Avenue        | Its entire length                                                                                                                                  |
|    |                      |                                                                                                                                                    |

| 30 | Veryan Place | Its entire length |
|----|--------------|-------------------|
|----|--------------|-------------------|