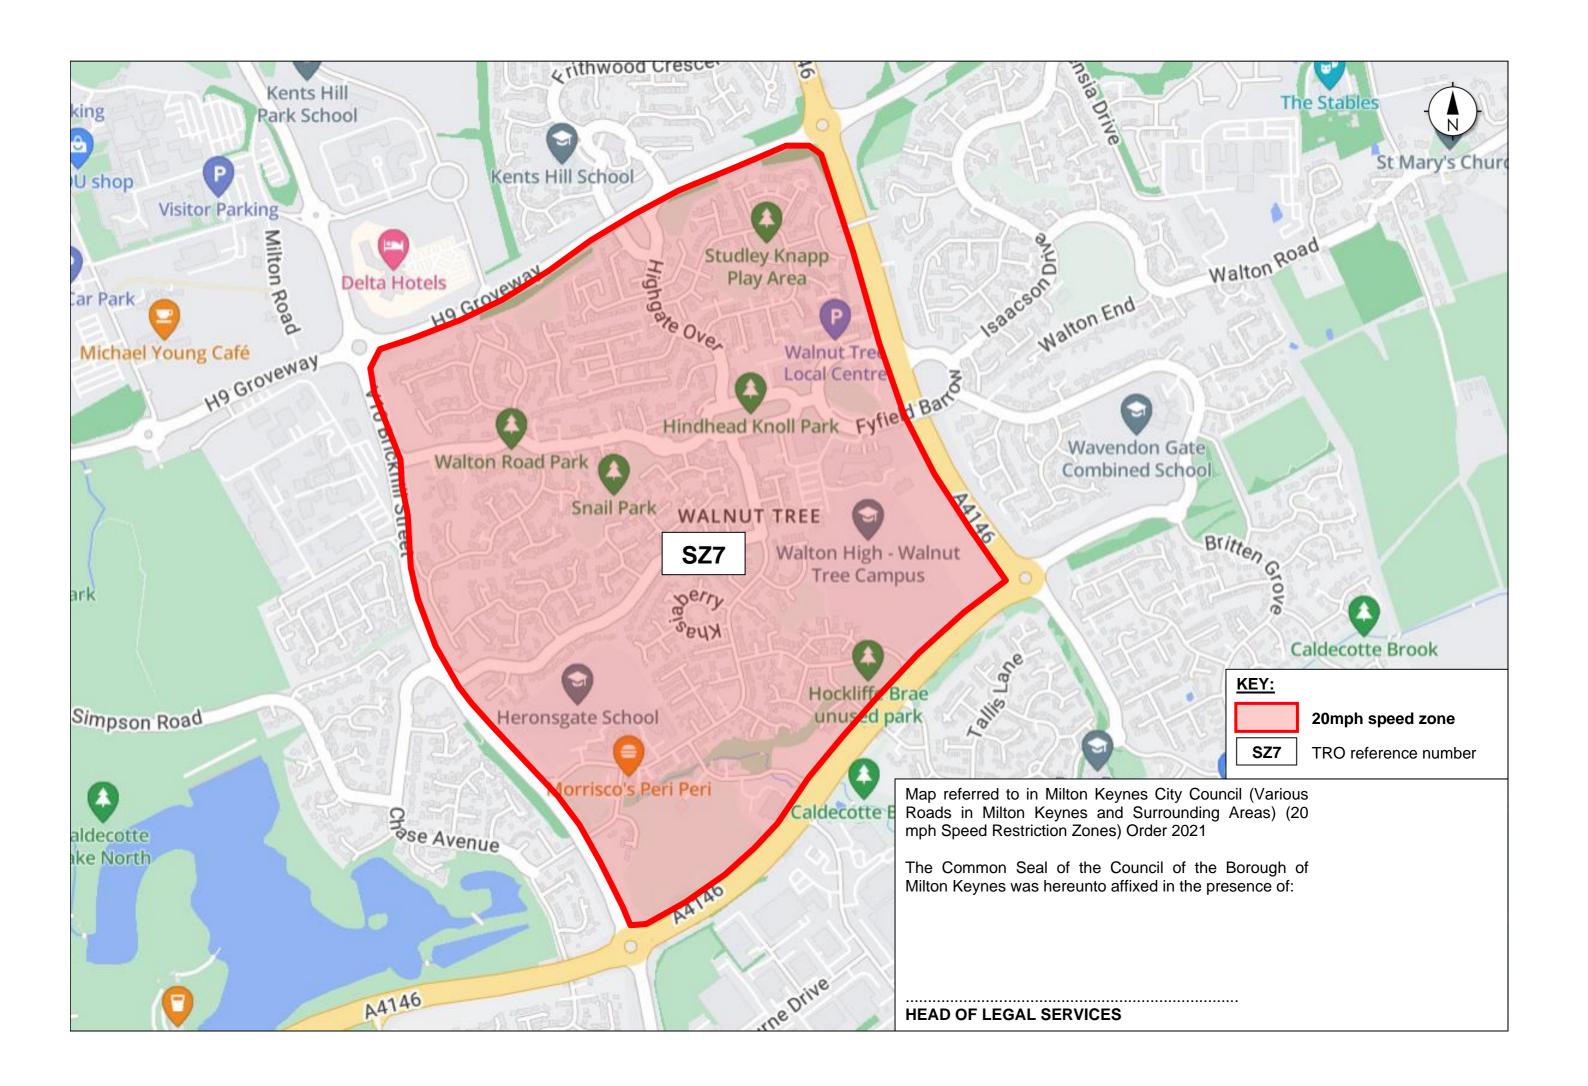

## 6. The following item **'SZ7'** is inserted into the Principal Order:

#### **SZ7: WALNUT TREE, MILTON KEYNES**

| 1  | Angelica Court    | Its entire length                                                                                      |
|----|-------------------|--------------------------------------------------------------------------------------------------------|
| 2  | Balsam Close      | Its entire length                                                                                      |
| 3  | Beech Fern        | Its entire length                                                                                      |
| 4  | Berberis Close    | Its entire length                                                                                      |
| 5  | Bergamot Gardens  | Its entire length                                                                                      |
| 6  | Birdlip Lane      | From a point in line with the south-eastern kerbline of H9 Groveway to its junction with Highgate Over |
| 7  | Blackberry Court  | Its entire length                                                                                      |
| 8  | Bluebell Croft    | Its entire length                                                                                      |
| 9  | Bourton Low       | Its entire length                                                                                      |
| 10 | Boxberry Gardens  | Its entire length                                                                                      |
| 11 | Calamus Court     | Its entire length                                                                                      |
| 12 | Calendine Court   | Its entire length                                                                                      |
| 13 | Camomile Court    | Its entire length                                                                                      |
| 14 | Candlewicks       | Its entire length                                                                                      |
| 15 | Caraway Close     | Its entire length                                                                                      |
| 16 | Cinnamon Grove    | Its entire length                                                                                      |
| 17 | Cloudberry        | Its entire length                                                                                      |
| 18 | Coriander Court   | Its entire length                                                                                      |
| 19 | Cranberry Close   | Its entire length                                                                                      |
| 20 | Dunchurch Drive   | Its entire length                                                                                      |
| 21 | Fyfield Barrow    | Its entire length                                                                                      |
| 22 | Goldilocks        | Its entire length                                                                                      |
| 23 | Groundsel Close   | Its entire length                                                                                      |
| 24 | Harebell Close    | Its entire length                                                                                      |
| 25 | Hartwort Close    | Its entire length                                                                                      |
| 26 | Highgate Over     | Its entire length                                                                                      |
| 27 | Hindhead Knoll    | Its entire length                                                                                      |
| 28 | Hockliffe Brae    | Its entire length                                                                                      |
| 29 | Honeysuckle Court | Its entire length                                                                                      |
| 30 | Huckleberry Close | Its entire length                                                                                      |
|    |                   |                                                                                                        |

| 31 | Juniper Gardens   | Its entire length                                                                                                |
|----|-------------------|------------------------------------------------------------------------------------------------------------------|
| 32 | Khasiaberry       | Its entire length                                                                                                |
| 33 | Lavender Grove    | Its entire length                                                                                                |
| 34 | Lichfield Down    | Its entire length                                                                                                |
| 35 | Meadowsweet       | Its entire length                                                                                                |
| 36 | Nutmeg Close      | Its entire length                                                                                                |
| 37 | Paprika Court     | Its entire length                                                                                                |
| 38 | Parsley Close     | Its entire length                                                                                                |
| 39 | Pennyroyal        | Its entire length                                                                                                |
| 40 | Pettingrew Close  | Its entire length                                                                                                |
| 41 | Pimpernell Grove  | Its entire length                                                                                                |
| 42 | Pinfold           | Its entire length                                                                                                |
| 43 | Plantain Court    | Its entire length                                                                                                |
| 44 | Pomander Crescent | Its entire length                                                                                                |
| 45 | Quince Close      | Its entire length                                                                                                |
| 46 | Ramsthorn Grove   | Its entire length                                                                                                |
| 47 | Rockspray Grove   | Its entire length                                                                                                |
| 48 | Rosebay Close     | Its entire length                                                                                                |
| 49 | Rosemary Court    | Its entire length                                                                                                |
| 50 | Samphire Court    | Its entire length                                                                                                |
| 51 | Sandbrier Close   | Its entire length                                                                                                |
| 52 | Shamrock Close    | Its entire length                                                                                                |
| 53 | Silverweed Court  | Its entire length                                                                                                |
| 54 | Spearmint Close   | Its entire length                                                                                                |
| 55 | Studley Knapp     | Its entire length                                                                                                |
| 56 | Tamarisk Court    | Its entire length                                                                                                |
| 57 | Tamworth Stubb    | Its entire length                                                                                                |
| 58 | Tatling Grove     | Its entire length                                                                                                |
| 59 | Twinflower        | Its entire length                                                                                                |
| 60 | Twyford Lane      | From a point in line with the south-western kerbline of H10 Bletcham Way to its junction with Hockliffe Brae     |
| 61 | Wadesmill Lane    | From a point in line with the north-eastern kerbline of V10 Brickhill Street to its junction with Lichfield Down |
| 62 | Walton Road       | Its entire length                                                                                                |
|    |                   |                                                                                                                  |