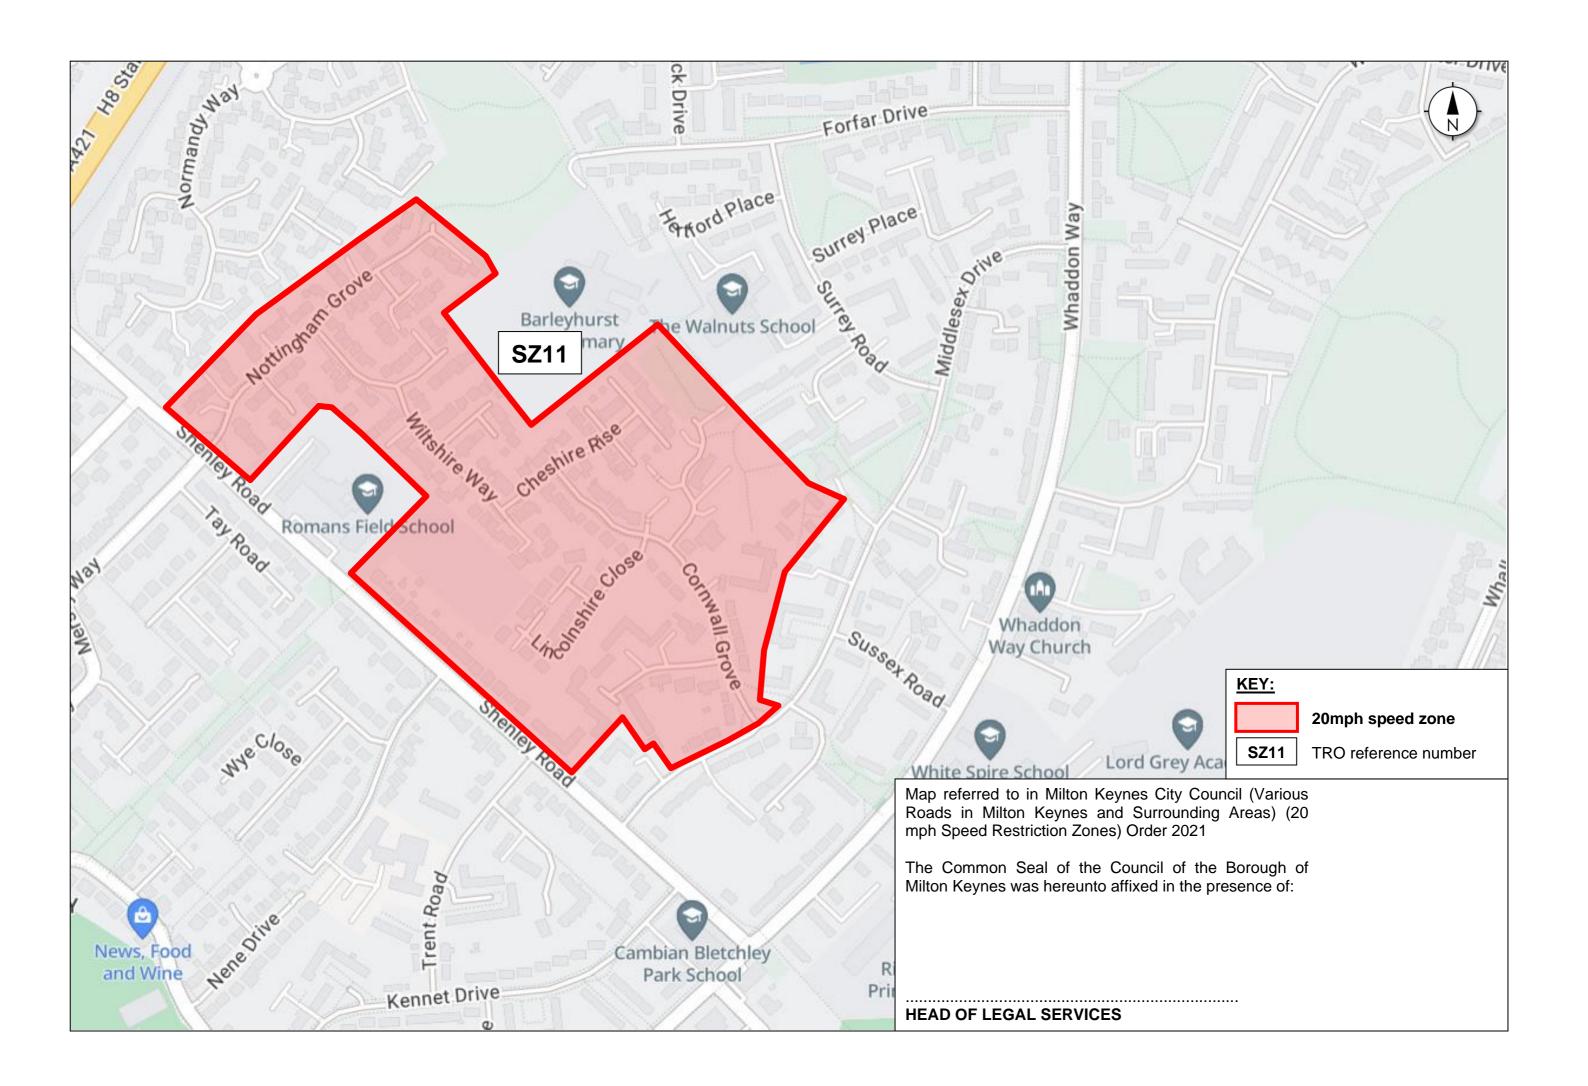

ier Crescent | Its entire length |

10. The following item 'SZ11' is inserted into the Principal Order:

#### **SZ11: WEST BLETCHLEY, MILTON KEYNES**

The following lengths of road are included within the restricted zone: -

| 1 | Cheshire Rise      | Its entire length |
|---|--------------------|-------------------|
| 2 | Cork Place         | Its entire length |
| 3 | Cornwall Grove     | Its entire length |
| 4 | Dorset Close       | Its entire length |
| 5 | Nottingham Grove   | Its entire length |
| 6 | Lincolnshire Close | Its entire length |
| 7 | Wiltshire Way      | Its entire length |
| 8 | Yorkshire Close    | Its entire length |

--- END ---

THE COMMON SEAL of MILTON KEYNES CITY COUNCIL as hereunto affixed this day of 2024 in the presence of: -

HEAD OF LEGAL SERVICES