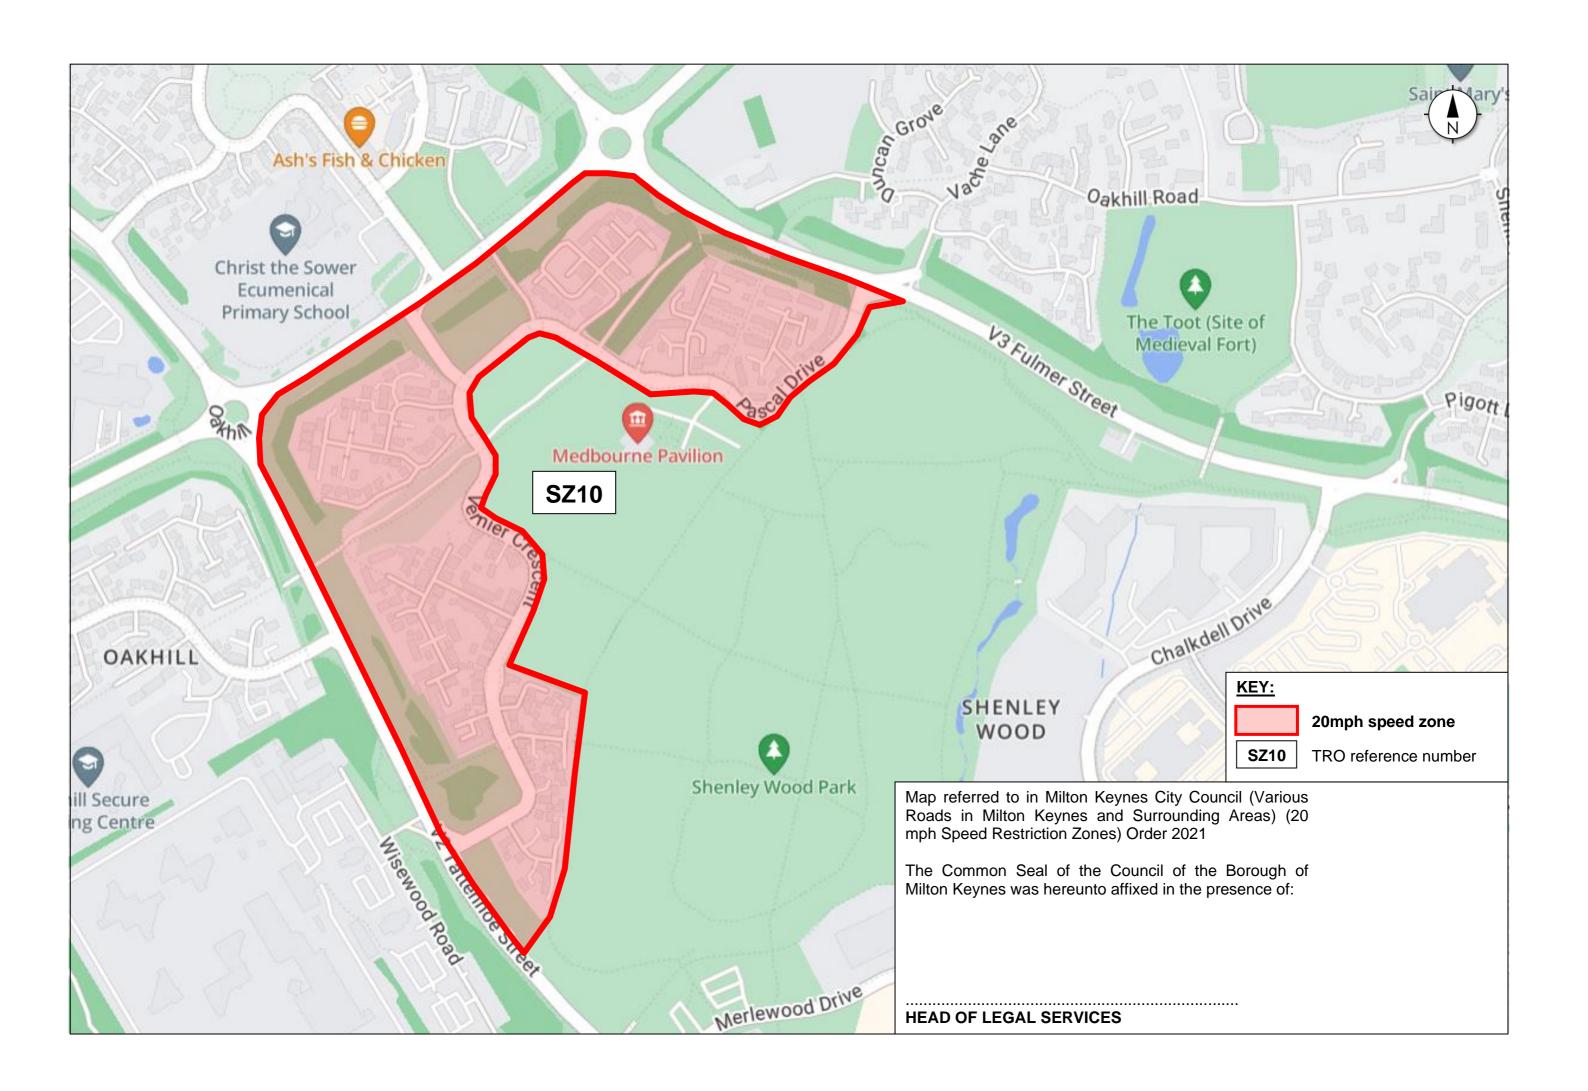

rnier Crescent | Its entire length |

10. The following item 'SZ11' is inserted into the Principal Order:

#### **SZ11: WEST BLETCHLEY, MILTON KEYNES**

The following lengths of road are included within the restricted zone: -

| 1 | Cheshire Rise      | Its entire length |
|---|--------------------|-------------------|
| 2 | Cork Place         | Its entire length |
| 3 | Cornwall Grove     | Its entire length |
| 4 | Dorset Close       | Its entire length |
| 5 | Nottingham Grove   | Its entire length |
| 6 | Lincolnshire Close | Its entire length |
| 7 | Wiltshire Way      | Its entire length |
| 8 | Yorkshire Close    | Its entire length |

--- END ---

THE COMMON SEAL of MILTON KEYNES CITY COUNCIL as hereunto affixed this day of 2024 in the presence of: -

HEAD OF LEGAL SERVICES