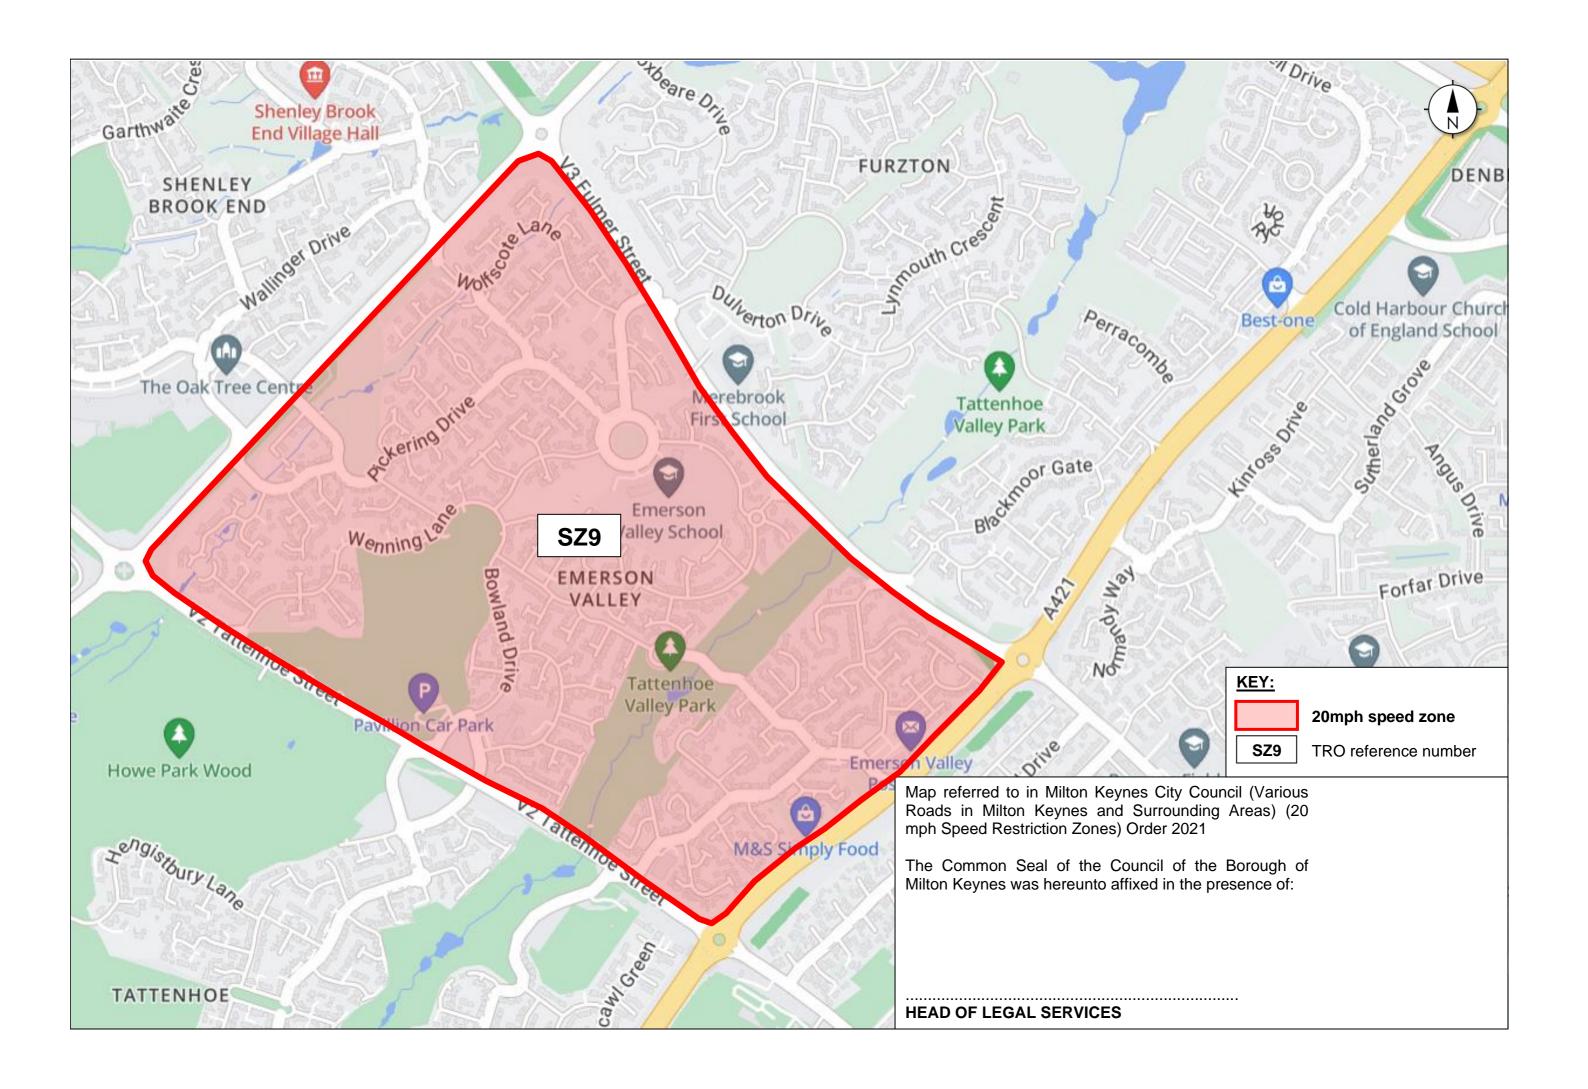

# 8. The following item **'SZ9'** is inserted into the Principal Order:

#### **SZ9: EMERSON VALLEY, MILTON KEYNES**

|    | Г                |                   |
|----|------------------|-------------------|
| 1  | Belvoir Avenue   | Its entire length |
| 2  | Appleton Mews    | Its entire length |
| 3  | Archford Croft   | Its entire length |
| 4  | Austwick Lane    | Its entire length |
| 5  | Banktop Place    | Its entire length |
| 6  | Barkestone Close | Its entire length |
| 7  | Beresford Close  | Its entire length |
| 8  | Bingham Close    | Its entire length |
| 9  | Birchen Lee      | Its entire length |
| 10 | Blansby Chase    | Its entire length |
| 11 | Bottesford Close | Its entire length |
| 12 | Bowland Drive    | Its entire length |
| 13 | Bradley Grove    | Its entire length |
| 14 | Cardwell Close   | Its entire length |
| 15 | Chingle Croft    | Its entire length |
| 16 | Chipping Vale    | Its entire length |
| 17 | Chiveley Court   | Its entire length |
| 18 | Coldeaton Lane   | Its entire length |
| 19 | Colston Bassett  | Its entire length |
| 20 | Cosslow Bank     | Its entire length |
| 21 | Cropton Rise     | Its entire length |
| 22 | Cropwell Bishop  | Its entire length |
| 23 | Culmstock Close  | Its entire length |
| 24 | Denchworth Court | Its entire length |
| 25 | Eastbury Court   | Its entire length |
| 26 | Eddington Court  | Its entire length |
| 27 | Edstone Place    | Its entire length |
| 28 | Ellerburn Place  | Its entire length |
| 29 | Elmridge Court   | Its entire length |
|    |                  |                   |