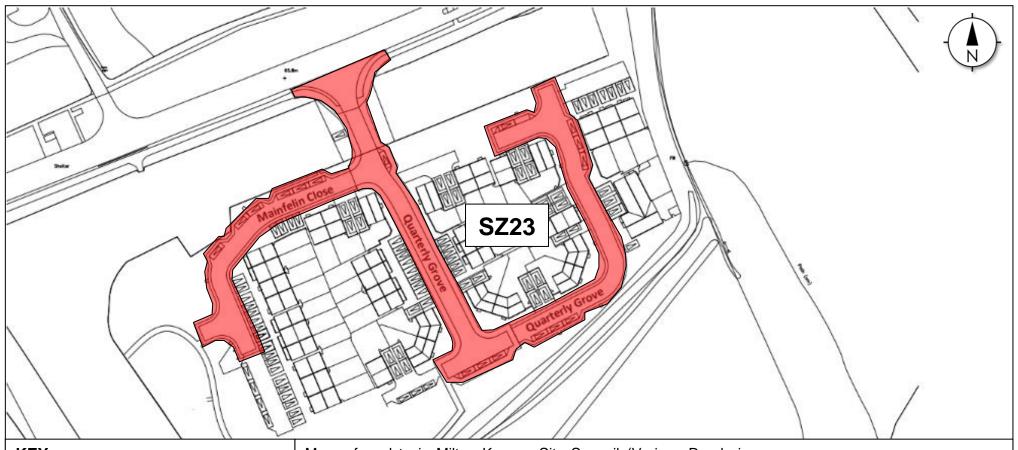

6. The following item 'SZ23' is inserted into the Principal Order:

### **SZ23: WOLVERTON MILL, MILTON KEYNES**

The following lengths of road are included within the restricted zone: -

| 1 | Mainfelin Close, Wolverton Mill | Its entire length |
|---|---------------------------------|-------------------|
| 2 | Quarterly Grove, Wolverton Mill | Its entire length |

# KEY:

#### 20mph speed zone

TRO reference number

Map referred to in Milton Keynes City Council (Various Roads in Milton Keynes and Surrounding Areas) (20 mph Speed Restriction Zones) Order 2021

The Common Seal of the Council of the Borough of Milton Keynes was hereunto affixed in the presence of: