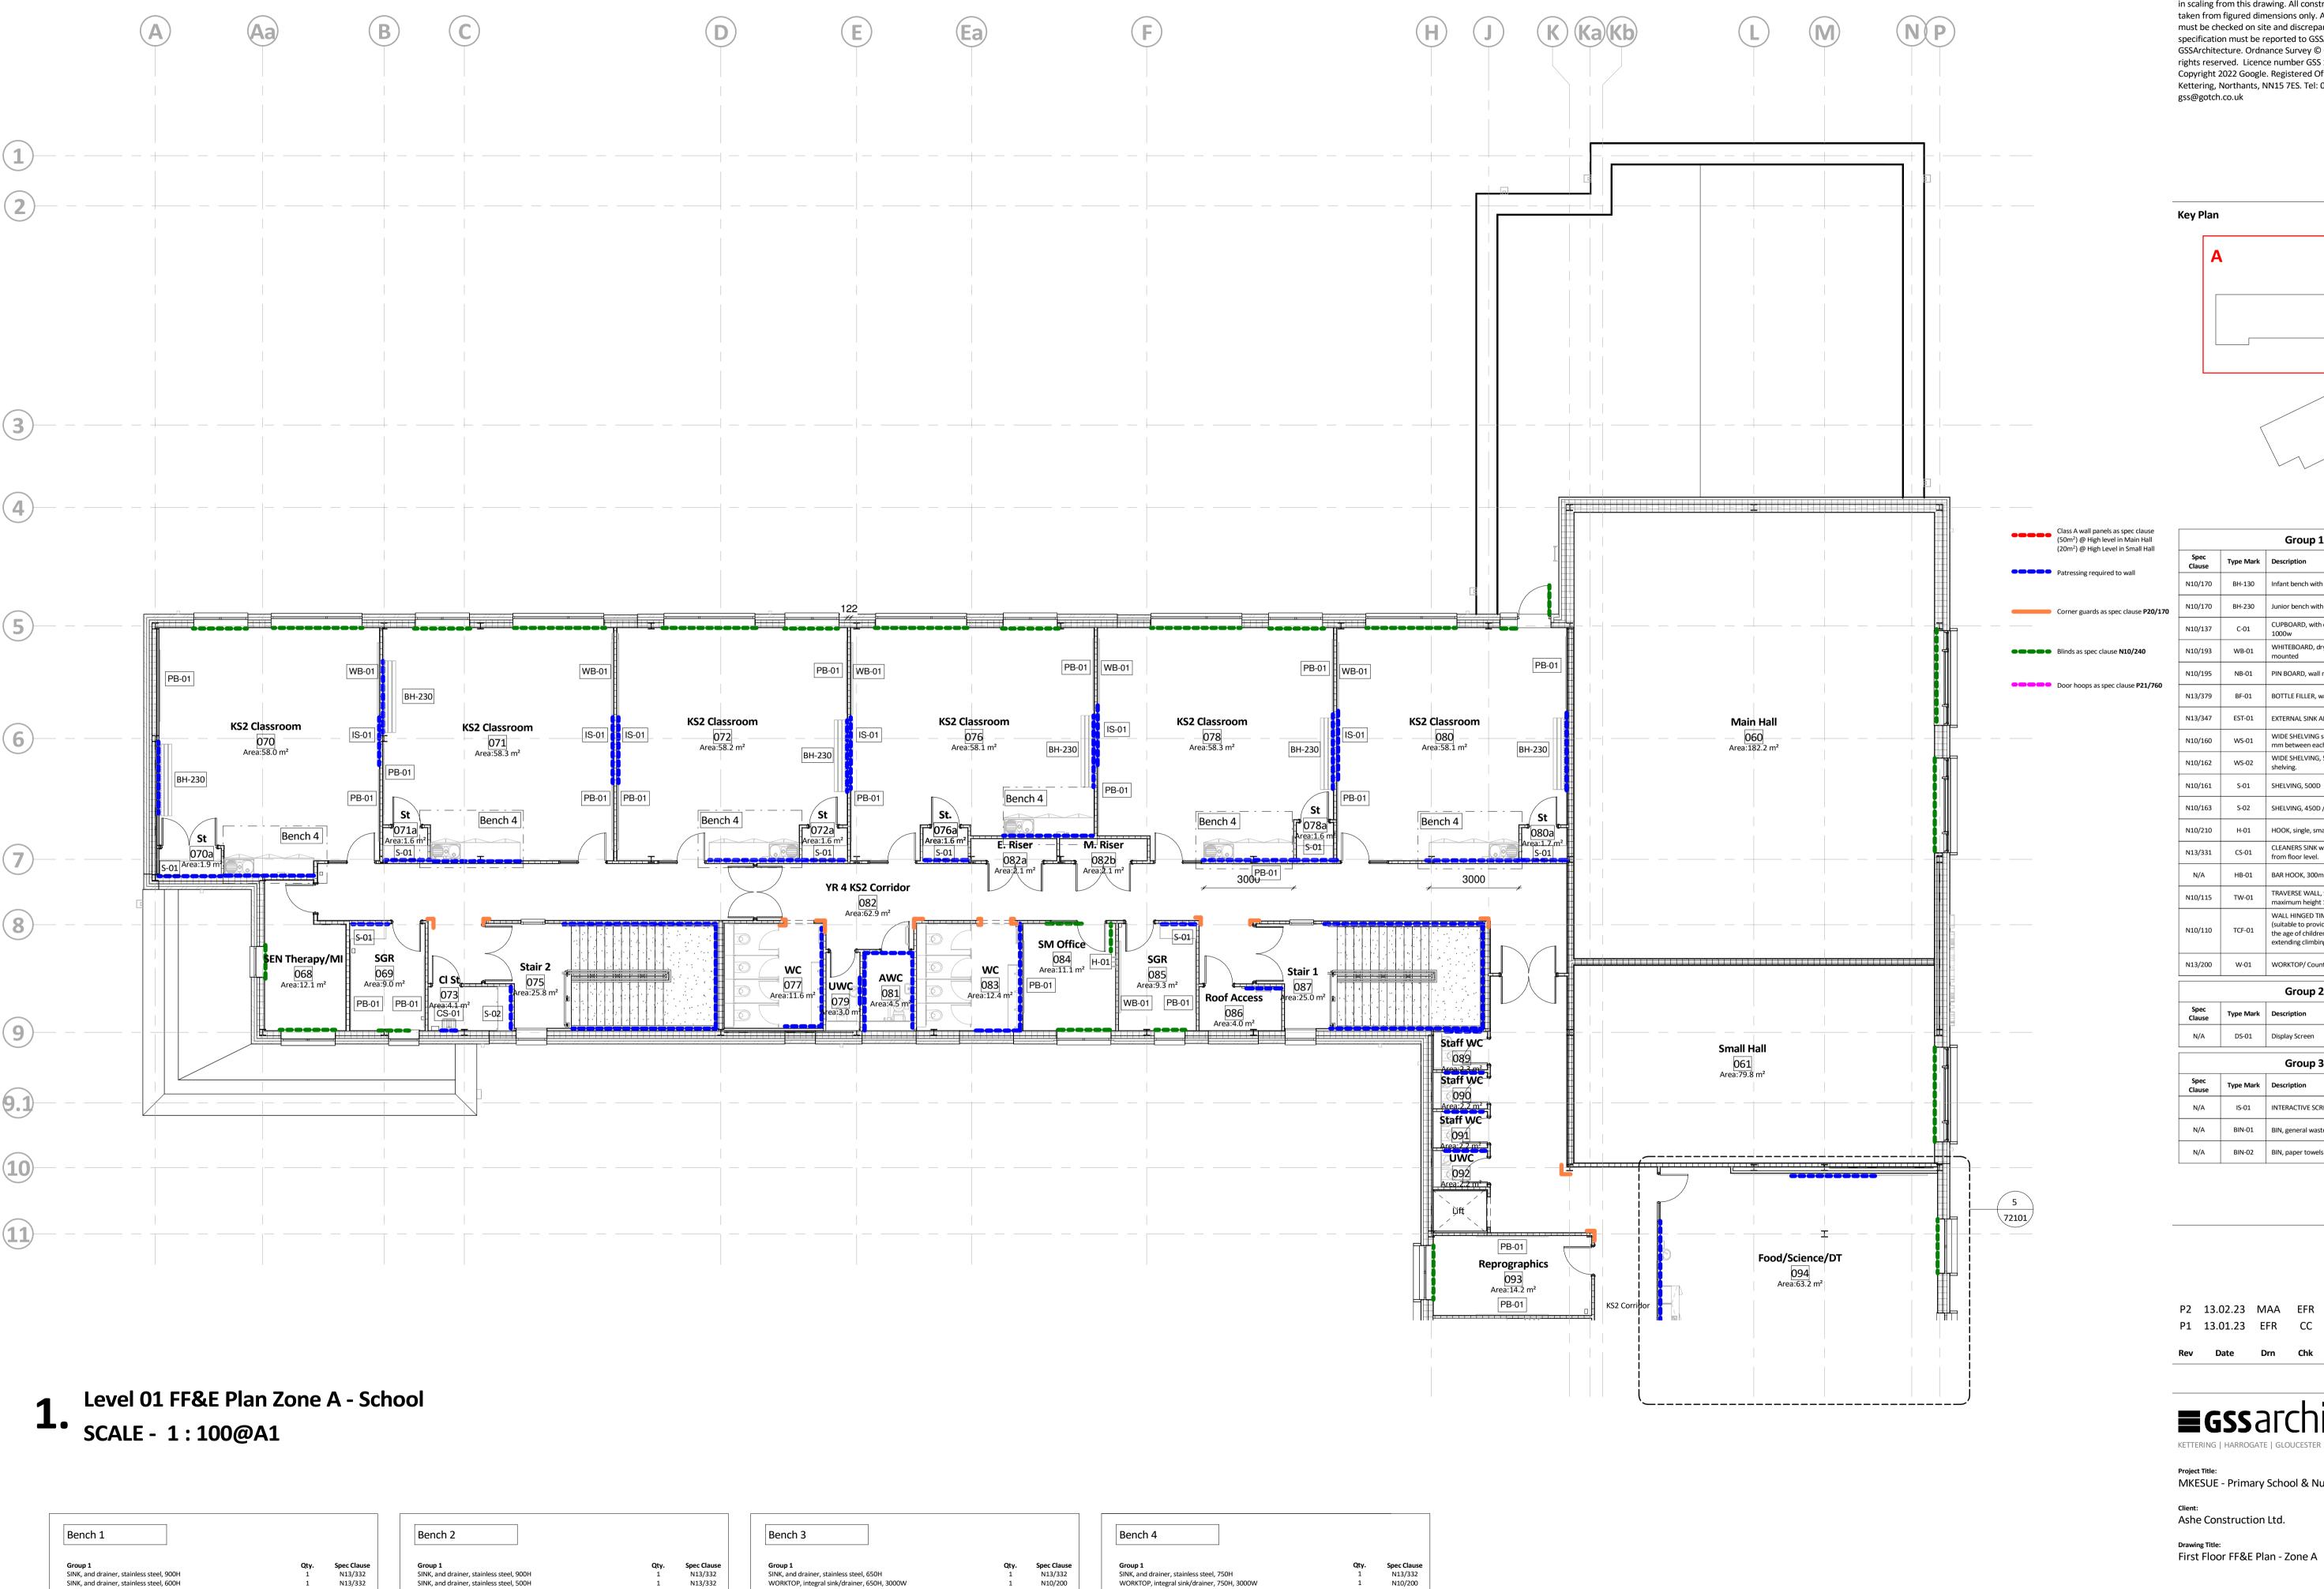

| Group 1        |           |                                                                                                                                                                                                  |
|----------------|-----------|--------------------------------------------------------------------------------------------------------------------------------------------------------------------------------------------------|
| Spec<br>Clause | Type Mark | Description                                                                                                                                                                                      |
| N10/170        | BH-130    | Infant bench with 30 pegs                                                                                                                                                                        |
| N10/170        | BH-230    | Junior bench with 30 pegs                                                                                                                                                                        |
| N10/137        | C-01      | CUPBOARD, with coat rail and shelf above, lockable 1000w                                                                                                                                         |
| N10/193        | WB-01     | WHITEBOARD, dry wipe, 1200h x 2400w, wall mounted                                                                                                                                                |
| N10/195        | NB-01     | PIN BOARD, wall mounted, 1200h x 2400w                                                                                                                                                           |
| N13/379        | BF-01     | BOTTLE FILLER, wall mounted                                                                                                                                                                      |
| N13/347        | EST-01    | EXTERNAL SINK AND TAP, frost protected                                                                                                                                                           |
| N10/160        | WS-01     | WIDE SHELVING slatted, on one wall with 500 - 750 mm between each shelf, bottom shelf 1m from floo                                                                                               |
| N10/162        | WS-02     | WIDE SHELVING, 5 x 600mm wide robust fixed shelving.                                                                                                                                             |
| N10/161        | S-01      | SHELVING, 500D                                                                                                                                                                                   |
| N10/163        | S-02      | SHELVING, 450D / 300D                                                                                                                                                                            |
| N10/210        | H-01      | HOOK, single, small, wall mounted                                                                                                                                                                |
| N13/331        | CS-01     | CLEANERS SINK with bucket stand approx 450mm from floor level.                                                                                                                                   |
| N/A            | HB-01     | BAR HOOK, 300mm long                                                                                                                                                                             |
| N10/115        | TW-01     | TRAVERSE WALL, wall mounted traverse panels; maximum height 1200mm                                                                                                                               |
| N10/110        | TCF-01    | WALL HINGED TIMBER CLIMBING FRAME/BARS (suitable to provide a variety to gymnastic activies fithe age of children) 3 pivot system wall mounted, extending climbing apparatus to to BS1892 /1972. |
| N13/200        | W-01      | WORKTOP/ Counter area                                                                                                                                                                            |

| Type Mark | Description            |
|-----------|------------------------|
| DS-01     | Display Screen         |
|           | Group 3                |
| Type Mark | Description            |
| IS-01     | INTERACTIVE SCREEN     |
| BIN-01    | BIN, general waste     |
| BIN-02    | BIN, paper towels      |
|           | Type Mark IS-01 BIN-01 |

Group 2

P2 13.02.23 MAA EFR Tender Issue P1 13.01.23 EFR CC First Issue

Drn Chk Description

MKESUE - Primary School & Nursery

Ashe Construction Ltd.

Scale @A1: 1:100

SCH414 Tender Issue SCH414-GSS-PS-01-DR-A-71101 P2