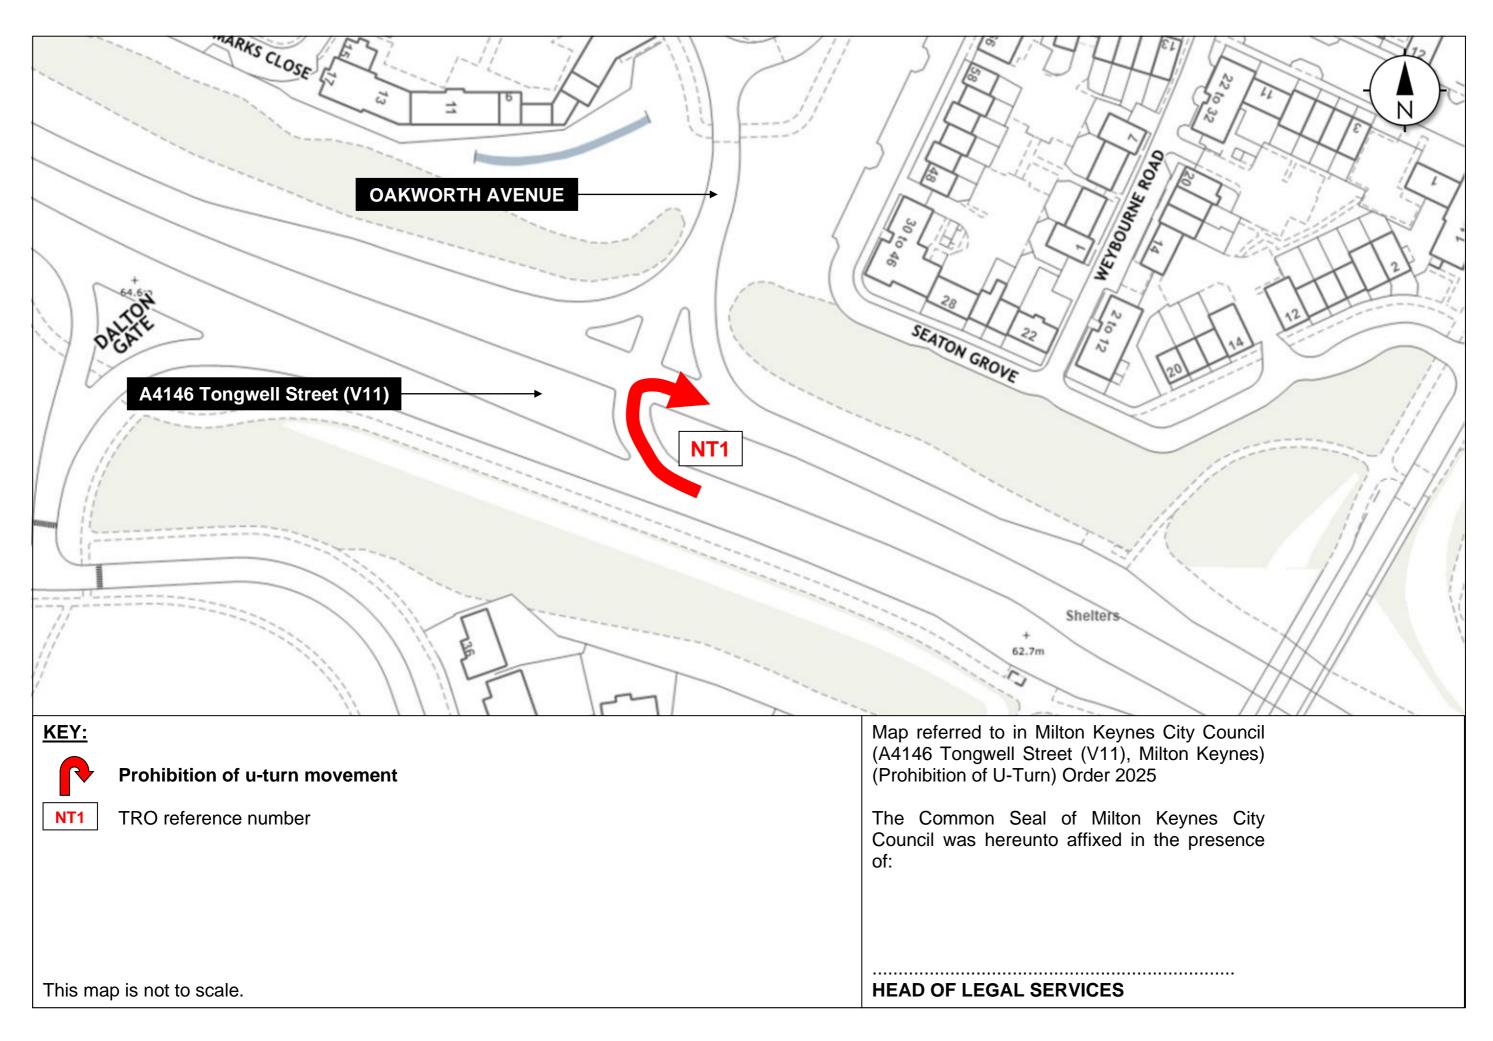

## PROHIBITION OF U-TURN

- 2. No person shall cause or permit any vehicle to be driven in such a way as to perform a u-turn manoeuvre in the length of road specified in Column 1 of Schedule 2 to this Order into the length of road specified in Column 2 of Schedule 2 to this Order.
- 3. Nothing in Article 5 of this Order, shall render it unlawful to cause or permit any vehicle, if it cannot conveniently be used for such purposes in any other road, to make a u-turn manoeuvre from the length of road specified in Column 1 of Schedule 2 to this Order into the length of road specified in Column 2 of Schedule 2 to this Order if the vehicle is being used for police, fire brigade or ambulance purposes.
- 4. The plan annexed to this Order identifies the lengths of road described in Schedule 2 to this Order, provided that where there is any inconsistency between the plan and the Schedule, it is the wording of the Schedule which shall prevail.

#### **PROHIBITION OF U-TURN**

| NT2                           |                              |
|-------------------------------|------------------------------|
| Column 1                      | Column 2                     |
| From                          | То                           |
| A4146 Tongwell Street (V11),  | A4146 Tongwell Street (V11), |
| Milton Keynes                 | Milton Keynes                |
| North-westbound carriageway   | South-eastbound carriageway  |
| At its junction with Oakworth |                              |
| Avenue, Broughton             |                              |