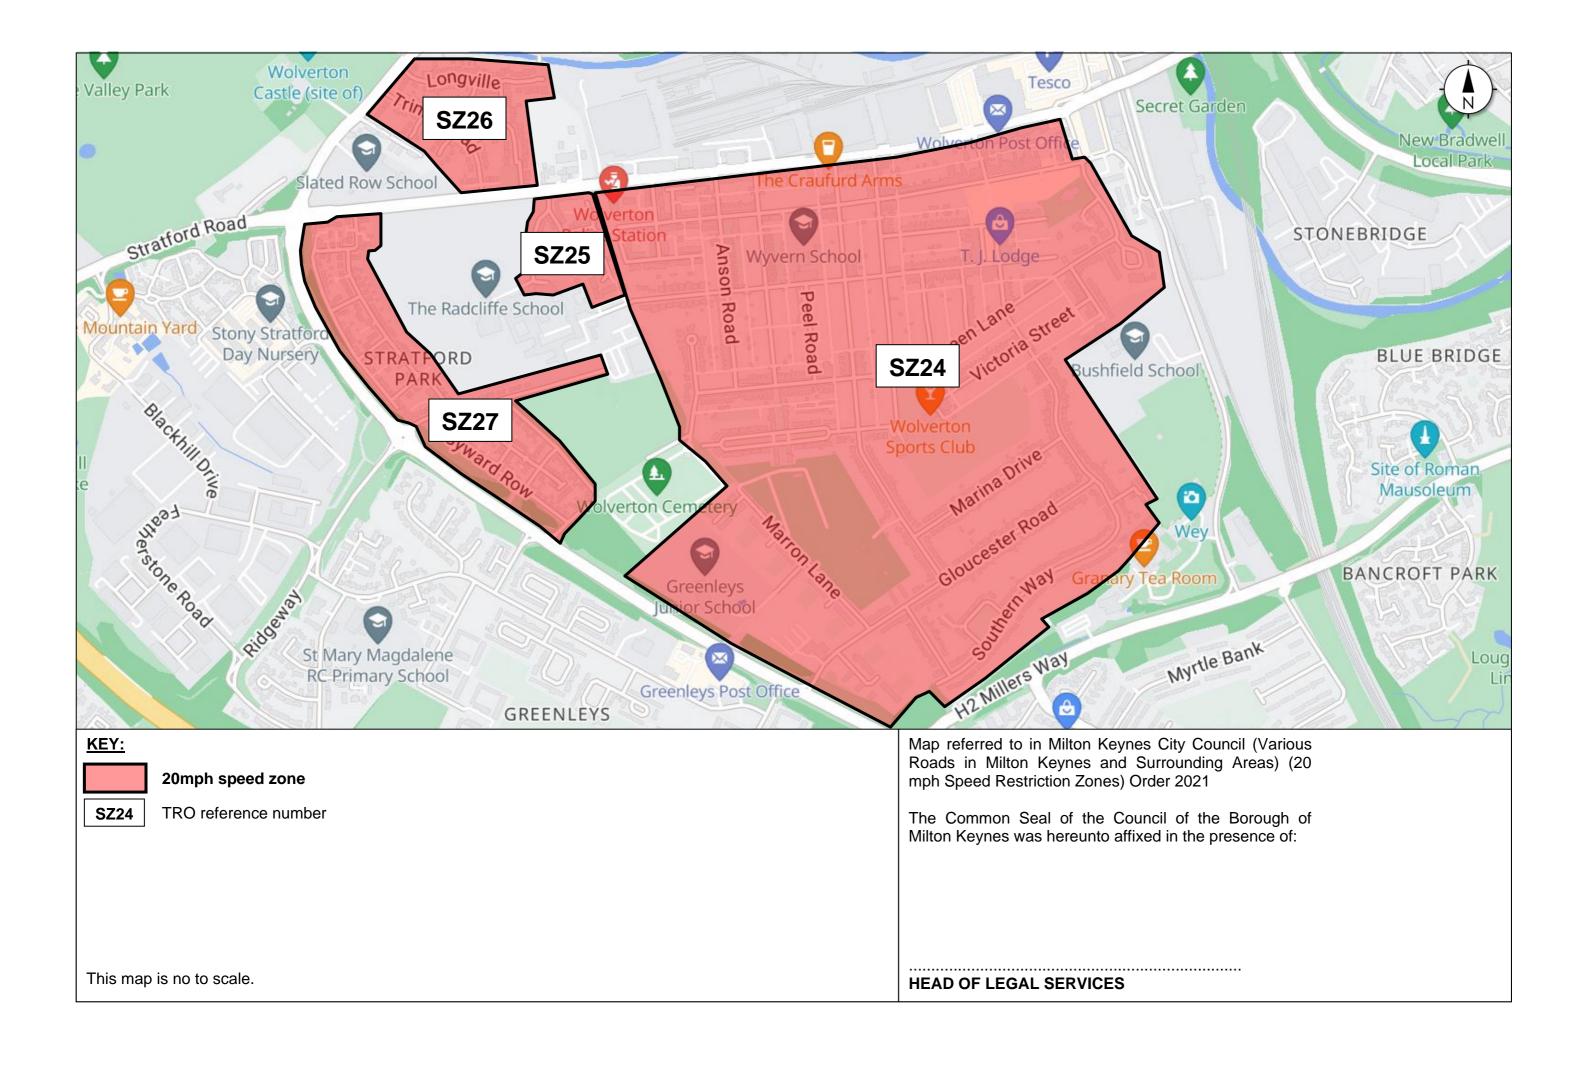

### VARIATIONS

5. The Council of the Borough of Milton Keynes (Various Roads in Milton Keynes and Surrounding Areas) (20 mph Speed Restriction Zones) Order 2021 ("The Principal Order") is varied as provided by the following provisions of this Order: - 6. The following item **'SZ24'** is inserted into the Principal Order:

#### SZ24: WOLVERTON, MILTON KEYNES

The following lengths of road are included within the restricted zone: -

| 2Aylesbury Street, WolvertonIts entire length3Barr Piece, WolvertonIts entire length4Bedford Street, WolvertonIts entire length5Buckingham Street, WolvertonIts entire length6Cambridge Street, WolvertonIts entire length7Church Street, WolvertonIts entire length8Eton Crescent, WolvertonIts entire length9Frank Atter Croft, WolvertonIts entire length10Furze Way, WolvertonIts entire length11Gloucester Road, WolvertonIts entire length12Green Lane, WolvertonIts entire length13Jersey Road, WolvertonIts entire length14Marina Drive, WolvertonIts entire length15Marron Lane, WolvertonIts entire length16McCorquordale Road, WolvertonIts entire length17Moon Street, WolvertonIts entire length18Osbourne Street, WolvertonIts entire length20Peel Road, WolvertonIts entire length21Radcliffe Street, WolvertonIts entire length22Rose Court, WolvertonIts entire length23Southern Way, WolvertonIts entire length24St Georges Way, WolvertonIts entire length25St Johns Crescent, WolvertonIts entire length26Stacey Avenue, WolvertonIts entire length27The Square, WolvertonIts entire length28Timothys Close, WolvertonIts entire len |    |                             |                                                                                                                                                                                                                                                                                                                                                                                                                                                                                                                                                                                                                                                                                                      |
|----------------------------------------------------------------------------------------------------------------------------------------------------------------------------------------------------------------------------------------------------------------------------------------------------------------------------------------------------------------------------------------------------------------------------------------------------------------------------------------------------------------------------------------------------------------------------------------------------------------------------------------------------------------------------------------------------------------------------------------------------------------------------------------------------------------------------------------------------------------------------------------------------------------------------------------------------------------------------------------------------------------------------------------------------------------------------------------------------------------------------------------------------------|----|-----------------------------|------------------------------------------------------------------------------------------------------------------------------------------------------------------------------------------------------------------------------------------------------------------------------------------------------------------------------------------------------------------------------------------------------------------------------------------------------------------------------------------------------------------------------------------------------------------------------------------------------------------------------------------------------------------------------------------------------|
| 3Barr Piece, WolvertonIts entire length4Bedford Street, WolvertonIts entire length5Buckingham Street, WolvertonIts entire length6Cambridge Street, WolvertonIts entire length7Church Street, WolvertonIts entire length8Eton Crescent, WolvertonIts entire length9Frank Atter Croft, WolvertonIts entire length10Furze Way, WolvertonIts entire length11Gloucester Road, WolvertonIts entire length12Green Lane, WolvertonIts entire length13Jersey Road, WolvertonIts entire length14Marina Drive, WolvertonIts entire length15Marron Lane, WolvertonIts entire length16McCorquordale Road, WolvertonIts entire length17Moon Street, WolvertonIts entire length18Osbourne Street, WolvertonIts entire length19Oxford Street, WolvertonIts entire length21Radcliffe Street, WolvertonIts entire length22Rose Court, WolvertonIts entire length23Southern Way, WolvertonIts entire length24St Georges Way, WolvertonIts entire length25St Johns Crescent, WolvertonIts entire length24St Georges Way, WolvertonIts entire length25St Johns Crescent, WolvertonIts entire length26Stacey Avenue, WolvertonIts entire length27The Square, WolvertonIts enti | 1  | Anson Road, Wolverton       | Its entire length                                                                                                                                                                                                                                                                                                                                                                                                                                                                                                                                                                                                                                                                                    |
| 4Bedford Street, WolvertonIts entire length5Buckingham Street, WolvertonIts entire length6Cambridge Street, WolvertonIts entire length7Church Street, WolvertonIts entire length8Eton Crescent, WolvertonIts entire length9Frank Atter Croft, WolvertonIts entire length10Furze Way, WolvertonIts entire length11Gloucester Road, WolvertonIts entire length12Green Lane, WolvertonIts entire length13Jersey Road, WolvertonIts entire length14Marina Drive, WolvertonIts entire length15Marron Lane, WolvertonIts entire length16McCorquordale Road, WolvertonIts entire length17Moon Street, WolvertonIts entire length18Osbourne Street, WolvertonIts entire length20Peel Road, WolvertonIts entire length21Radcliffe Street, WolvertonIts entire length22Rose Court, WolvertonIts entire length23Southern Way, WolvertonIts entire length24St Georges Way, WolvertonIts entire length25St Johns Crescent, WolvertonIts entire length26Stacey Avenue, WolvertonIts entire length27The Square, WolvertonIts entire length28Timothys Close, WolvertonIts entire length29Windsor Street, WolvertonIts entire length30Woburn Avenue, WolvertonIts entire  |    |                             |                                                                                                                                                                                                                                                                                                                                                                                                                                                                                                                                                                                                                                                                                                      |
| 5Buckingham Street, WolvertonIts entire length6Cambridge Street, WolvertonIts entire length7Church Street, WolvertonIts entire length8Eton Crescent, WolvertonIts entire length9Frank Atter Croft, WolvertonIts entire length10Furze Way, WolvertonIts entire length11Gloucester Road, WolvertonIts entire length12Green Lane, WolvertonIts entire length13Jersey Road, WolvertonIts entire length14Marina Drive, WolvertonIts entire length15Marron Lane, WolvertonIts entire length16McCorquordale Road, WolvertonIts entire length17Moon Street, WolvertonIts entire length18Osbourne Street, WolvertonIts entire length20Peel Road, WolvertonIts entire length21Radcliffe Street, WolvertonIts entire length22Rose Court, WolvertonIts entire length23Southern Way, WolvertonIts entire length24St Georges Way, WolvertonIts entire length25St Johns Crescent, WolvertonIts entire length26Stacey Avenue, WolvertonIts entire length27The Square, WolvertonIts entire length28Timothys Close, WolvertonIts entire length29Windsor Street, WolvertonIts entire length29Windsor Street, WolvertonIts entire length30Woburn Avenue, WolvertonIts entire |    |                             |                                                                                                                                                                                                                                                                                                                                                                                                                                                                                                                                                                                                                                                                                                      |
| 6Cambridge Street, WolvertonIts entire length7Church Street, WolvertonIts entire length8Eton Crescent, WolvertonIts entire length9Frank Atter Croft, WolvertonIts entire length10Furze Way, WolvertonIts entire length11Gloucester Road, WolvertonIts entire length12Green Lane, WolvertonIts entire length13Jersey Road, WolvertonIts entire length14Marina Drive, WolvertonIts entire length15Marron Lane, WolvertonIts entire length16McCorquordale Road, WolvertonIts entire length17Moon Street, WolvertonIts entire length18Osbourne Street, WolvertonIts entire length19Oxford Street, WolvertonIts entire length21Radcliffe Street, WolvertonIts entire length22Rose Court, WolvertonIts entire length23Southern Way, WolvertonIts entire length24St Georges Way, WolvertonIts entire length25St Johns Crescent, WolvertonIts entire length26Stacey Avenue, WolvertonIts entire length27The Square, WolvertonIts entire length28Timothys Close, WolvertonIts entire length29Windsor Street, WolvertonIts entire length30Woburn Avenue, WolvertonIts entire length                                                                                |    |                             |                                                                                                                                                                                                                                                                                                                                                                                                                                                                                                                                                                                                                                                                                                      |
| 7Church Street, WolvertonIts entire length8Eton Crescent, WolvertonIts entire length9Frank Atter Croft, WolvertonIts entire length10Furze Way, WolvertonIts entire length11Gloucester Road, WolvertonIts entire length12Green Lane, WolvertonIts entire length13Jersey Road, WolvertonIts entire length14Marina Drive, WolvertonIts entire length15Marron Lane, WolvertonIts entire length16McCorquordale Road, WolvertonIts entire length17Moon Street, WolvertonIts entire length18Osbourne Street, WolvertonIts entire length19Oxford Street, WolvertonIts entire length20Peel Road, WolvertonIts entire length21Radcliffe Street, WolvertonIts entire length22Rose Court, WolvertonIts entire length23Southern Way, WolvertonIts entire length24St Georges Way, WolvertonIts entire length25St Johns Crescent, WolvertonIts entire length26Stacey Avenue, WolvertonIts entire length27The Square, WolvertonIts entire length28Timothys Close, WolvertonIts entire length29Windsor Street, WolvertonIts entire length30Woburn Avenue, WolvertonIts entire length                                                                                      |    |                             |                                                                                                                                                                                                                                                                                                                                                                                                                                                                                                                                                                                                                                                                                                      |
| 8Eton Crescent, WolvertonIts entire length9Frank Atter Croft, WolvertonIts entire length10Furze Way, WolvertonIts entire length11Gloucester Road, WolvertonIts entire length12Green Lane, WolvertonIts entire length13Jersey Road, WolvertonIts entire length14Marina Drive, WolvertonIts entire length15Marron Lane, WolvertonIts entire length16McCorquordale Road, WolvertonIts entire length17Moon Street, WolvertonIts entire length18Osbourne Street, WolvertonIts entire length19Oxford Street, WolvertonIts entire length20Peel Road, WolvertonIts entire length21Radcliffe Street, WolvertonIts entire length22Rose Court, WolvertonIts entire length23Southern Way, WolvertonIts entire length24St Georges Way, WolvertonIts entire length25St Johns Crescent, WolvertonIts entire length26Stacey Avenue, WolvertonIts entire length27The Square, WolvertonIts entire length28Timothys Close, WolvertonIts entire length29Windsor Street, WolvertonIts entire length30Woburn Avenue, WolvertonIts entire length                                                                                                                                |    |                             |                                                                                                                                                                                                                                                                                                                                                                                                                                                                                                                                                                                                                                                                                                      |
| 9Frank Atter Croft, WolvertonIts entire length10Furze Way, WolvertonIts entire length11Gloucester Road, WolvertonIts entire length12Green Lane, WolvertonIts entire length13Jersey Road, WolvertonIts entire length14Marina Drive, WolvertonIts entire length15Marron Lane, WolvertonIts entire length16McCorquordale Road, WolvertonIts entire length17Moon Street, WolvertonIts entire length18Osbourne Street, WolvertonIts entire length20Peel Road, WolvertonIts entire length21Radcliffe Street, WolvertonIts entire length22Rose Court, WolvertonIts entire length23Southern Way, WolvertonIts entire length24St Georges Way, WolvertonIts entire length25St Johns Crescent, WolvertonIts entire length26Stacey Avenue, WolvertonIts entire length27The Square, WolvertonIts entire length28Timothys Close, WolvertonIts entire length29Windsor Street, WolvertonIts entire length30Woburn Avenue, WolvertonIts entire length30Woburn Avenue, WolvertonIts entire length                                                                                                                                                                          |    | *                           | <u> </u>                                                                                                                                                                                                                                                                                                                                                                                                                                                                                                                                                                                                                                                                                             |
| 10Furze Way, WolvertonIts entire length11Gloucester Road, WolvertonIts entire length12Green Lane, WolvertonIts entire length13Jersey Road, WolvertonIts entire length14Marina Drive, WolvertonIts entire length15Marron Lane, WolvertonIts entire length16McCorquordale Road, WolvertonIts entire length17Moon Street, WolvertonIts entire length18Osbourne Street, WolvertonIts entire length19Oxford Street, WolvertonIts entire length20Peel Road, WolvertonIts entire length21Radcliffe Street, WolvertonIts entire length22Rose Court, WolvertonIts entire length23Southern Way, WolvertonIts entire length24St Georges Way, WolvertonIts entire length25St Johns Crescent, WolvertonIts entire length26Stacey Avenue, WolvertonIts entire length27The Square, WolvertonIts entire length28Timothys Close, WolvertonIts entire length29Windsor Street, WolvertonIts entire length30Woburn Avenue, WolvertonIts entire length                                                                                                                                                                                                                        |    |                             |                                                                                                                                                                                                                                                                                                                                                                                                                                                                                                                                                                                                                                                                                                      |
| 11Gloucester Road, WolvertonIts entire length12Green Lane, WolvertonIts entire length13Jersey Road, WolvertonIts entire length14Marina Drive, WolvertonIts entire length15Marron Lane, WolvertonIts entire length16McCorquordale Road, WolvertonIts entire length17Moon Street, WolvertonIts entire length18Osbourne Street, WolvertonIts entire length19Oxford Street, WolvertonIts entire length20Peel Road, WolvertonIts entire length21Radcliffe Street, WolvertonIts entire length22Rose Court, WolvertonIts entire length23Southern Way, WolvertonIts entire length24St Georges Way, WolvertonIts entire length25St Johns Crescent, WolvertonIts entire length26Stacey Avenue, WolvertonIts entire length27The Square, WolvertonIts entire length28Timothys Close, WolvertonIts entire length29Windsor Street, WolvertonIts entire length30Woburn Avenue, WolvertonIts entire length                                                                                                                                                                                                                                                               |    | *                           | <u> </u>                                                                                                                                                                                                                                                                                                                                                                                                                                                                                                                                                                                                                                                                                             |
| 11Gloucester Road, WolvertonIts entire length12Green Lane, WolvertonIts entire length13Jersey Road, WolvertonIts entire length14Marina Drive, WolvertonIts entire length15Marron Lane, WolvertonIts entire length16McCorquordale Road, WolvertonIts entire length17Moon Street, WolvertonIts entire length18Osbourne Street, WolvertonIts entire length19Oxford Street, WolvertonIts entire length20Peel Road, WolvertonIts entire length21Radcliffe Street, WolvertonIts entire length23Southern Way, WolvertonIts entire length24St Georges Way, WolvertonIts entire length25St Johns Crescent, WolvertonIts entire length26Stacey Avenue, WolvertonIts entire length27The Square, WolvertonIts entire length28Timothys Close, WolvertonIts entire length29Windsor Street, WolvertonIts entire length30Woburn Avenue, WolvertonIts entire length                                                                                                                                                                                                                                                                                                       |    |                             | <u> </u>                                                                                                                                                                                                                                                                                                                                                                                                                                                                                                                                                                                                                                                                                             |
| 13Jersey Road, WolvertonIts entire length14Marina Drive, WolvertonIts entire length15Marron Lane, WolvertonIts entire length16McCorquordale Road, WolvertonIts entire length17Moon Street, WolvertonIts entire length18Osbourne Street, WolvertonIts entire length19Oxford Street, WolvertonIts entire length20Peel Road, WolvertonIts entire length21Radcliffe Street, WolvertonIts entire length22Rose Court, WolvertonIts entire length23Southern Way, WolvertonIts entire length24St Georges Way, WolvertonIts entire length25St Johns Crescent, WolvertonIts entire length26Stacey Avenue, WolvertonIts entire length27The Square, WolvertonIts entire length28Timothys Close, WolvertonIts entire length29Windsor Street, WolvertonIts entire length30Woburn Avenue, WolvertonIts entire length                                                                                                                                                                                                                                                                                                                                                    |    | Gloucester Road, Wolverton  |                                                                                                                                                                                                                                                                                                                                                                                                                                                                                                                                                                                                                                                                                                      |
| 14Marina Drive, WolvertonIts entire length15Marron Lane, WolvertonIts entire length16McCorquordale Road, WolvertonIts entire length17Moon Street, WolvertonIts entire length18Osbourne Street, WolvertonIts entire length19Oxford Street, WolvertonIts entire length20Peel Road, WolvertonIts entire length21Radcliffe Street, WolvertonIts entire length22Rose Court, WolvertonIts entire length23Southern Way, WolvertonIts entire length24St Georges Way, WolvertonIts entire length25St Johns Crescent, WolvertonIts entire length26Stacey Avenue, WolvertonIts entire length27The Square, WolvertonIts entire length28Timothys Close, WolvertonIts entire length29Windsor Street, WolvertonIts entire length30Woburn Avenue, WolvertonIts entire length                                                                                                                                                                                                                                                                                                                                                                                             |    |                             | Its entire length                                                                                                                                                                                                                                                                                                                                                                                                                                                                                                                                                                                                                                                                                    |
| 15Marron Lane, WolvertonIts entire length16McCorquordale Road, WolvertonIts entire length17Moon Street, WolvertonIts entire length18Osbourne Street, WolvertonIts entire length19Oxford Street, WolvertonIts entire length20Peel Road, WolvertonIts entire length21Radcliffe Street, WolvertonIts entire length22Rose Court, WolvertonIts entire length23Southern Way, WolvertonIts entire length24St Georges Way, WolvertonIts entire length25St Johns Crescent, WolvertonIts entire length26Stacey Avenue, WolvertonIts entire length27The Square, WolvertonIts entire length28Timothys Close, WolvertonIts entire length29Windsor Street, WolvertonIts entire length30Woburn Avenue, WolvertonIts entire length                                                                                                                                                                                                                                                                                                                                                                                                                                       |    |                             | , and the second s |
| 16McCorquordale Road, WolvertonIts entire length17Moon Street, WolvertonIts entire length18Osbourne Street, WolvertonIts entire length19Oxford Street, WolvertonIts entire length20Peel Road, WolvertonIts entire length21Radcliffe Street, WolvertonIts entire length22Rose Court, WolvertonIts entire length23Southern Way, WolvertonIts entire length24St Georges Way, WolvertonIts entire length25St Johns Crescent, WolvertonIts entire length26Stacey Avenue, WolvertonIts entire length27The Square, WolvertonIts entire length28Timothys Close, WolvertonIts entire length29Windsor Street, WolvertonIts entire length30Woburn Avenue, WolvertonIts entire length                                                                                                                                                                                                                                                                                                                                                                                                                                                                                | 14 | Marina Drive, Wolverton     | Its entire length                                                                                                                                                                                                                                                                                                                                                                                                                                                                                                                                                                                                                                                                                    |
| 17Moon Street, WolvertonIts entire length18Osbourne Street, WolvertonIts entire length19Oxford Street, WolvertonIts entire length20Peel Road, WolvertonIts entire length21Radcliffe Street, WolvertonIts entire length22Rose Court, WolvertonIts entire length23Southern Way, WolvertonIts entire length24St Georges Way, WolvertonIts entire length25St Johns Crescent, WolvertonIts entire length26Stacey Avenue, WolvertonIts entire length27The Square, WolvertonIts entire length28Timothys Close, WolvertonIts entire length29Windsor Street, WolvertonIts entire length30Woburn Avenue, WolvertonIts entire length                                                                                                                                                                                                                                                                                                                                                                                                                                                                                                                                |    |                             |                                                                                                                                                                                                                                                                                                                                                                                                                                                                                                                                                                                                                                                                                                      |
| 17Moon Street, WolvertonIts entire length18Osbourne Street, WolvertonIts entire length19Oxford Street, WolvertonIts entire length20Peel Road, WolvertonIts entire length21Radcliffe Street, WolvertonIts entire length22Rose Court, WolvertonIts entire length23Southern Way, WolvertonIts entire length24St Georges Way, WolvertonIts entire length25St Johns Crescent, WolvertonIts entire length26Stacey Avenue, WolvertonIts entire length27The Square, WolvertonIts entire length28Timothys Close, WolvertonIts entire length29Windsor Street, WolvertonIts entire length30Woburn Avenue, WolvertonIts entire length                                                                                                                                                                                                                                                                                                                                                                                                                                                                                                                                |    |                             |                                                                                                                                                                                                                                                                                                                                                                                                                                                                                                                                                                                                                                                                                                      |
| 19Oxford Street, WolvertonIts entire length20Peel Road, WolvertonIts entire length21Radcliffe Street, WolvertonIts entire length22Rose Court, WolvertonIts entire length23Southern Way, WolvertonIts entire length24St Georges Way, WolvertonIts entire length25St Johns Crescent, WolvertonIts entire length26Stacey Avenue, WolvertonIts entire length27The Square, WolvertonIts entire length28Timothys Close, WolvertonIts entire length29Windsor Street, WolvertonIts entire length30Woburn Avenue, WolvertonIts entire length                                                                                                                                                                                                                                                                                                                                                                                                                                                                                                                                                                                                                      | 17 | Moon Street, Wolverton      | Its entire length                                                                                                                                                                                                                                                                                                                                                                                                                                                                                                                                                                                                                                                                                    |
| 19Oxford Street, WolvertonIts entire length20Peel Road, WolvertonIts entire length21Radcliffe Street, WolvertonIts entire length22Rose Court, WolvertonIts entire length23Southern Way, WolvertonIts entire length24St Georges Way, WolvertonIts entire length25St Johns Crescent, WolvertonIts entire length26Stacey Avenue, WolvertonIts entire length27The Square, WolvertonIts entire length28Timothys Close, WolvertonIts entire length29Windsor Street, WolvertonIts entire length30Woburn Avenue, WolvertonIts entire length                                                                                                                                                                                                                                                                                                                                                                                                                                                                                                                                                                                                                      | 18 | Osbourne Street, Wolverton  | Its entire length                                                                                                                                                                                                                                                                                                                                                                                                                                                                                                                                                                                                                                                                                    |
| 21Radcliffe Street, WolvertonIts entire length22Rose Court, WolvertonIts entire length23Southern Way, WolvertonIts entire length24St Georges Way, WolvertonIts entire length25St Johns Crescent, WolvertonIts entire length26Stacey Avenue, WolvertonIts entire length27The Square, WolvertonIts entire length28Timothys Close, WolvertonIts entire length29Windsor Street, WolvertonIts entire length30Woburn Avenue, WolvertonIts entire length                                                                                                                                                                                                                                                                                                                                                                                                                                                                                                                                                                                                                                                                                                        | -  |                             | Its entire length                                                                                                                                                                                                                                                                                                                                                                                                                                                                                                                                                                                                                                                                                    |
| 21Radcliffe Street, WolvertonIts entire length22Rose Court, WolvertonIts entire length23Southern Way, WolvertonIts entire length24St Georges Way, WolvertonIts entire length25St Johns Crescent, WolvertonIts entire length26Stacey Avenue, WolvertonIts entire length27The Square, WolvertonIts entire length28Timothys Close, WolvertonIts entire length29Windsor Street, WolvertonIts entire length30Woburn Avenue, WolvertonIts entire length                                                                                                                                                                                                                                                                                                                                                                                                                                                                                                                                                                                                                                                                                                        | -  | Peel Road, Wolverton        | Its entire length                                                                                                                                                                                                                                                                                                                                                                                                                                                                                                                                                                                                                                                                                    |
| 23Southern Way, WolvertonIts entire length24St Georges Way, WolvertonIts entire length25St Johns Crescent, WolvertonIts entire length26Stacey Avenue, WolvertonIts entire length27The Square, WolvertonIts entire length28Timothys Close, WolvertonIts entire length29Windsor Street, WolvertonIts entire length30Woburn Avenue, WolvertonIts entire length                                                                                                                                                                                                                                                                                                                                                                                                                                                                                                                                                                                                                                                                                                                                                                                              | 21 | Radcliffe Street, Wolverton |                                                                                                                                                                                                                                                                                                                                                                                                                                                                                                                                                                                                                                                                                                      |
| 23Southern Way, WolvertonIts entire length24St Georges Way, WolvertonIts entire length25St Johns Crescent, WolvertonIts entire length26Stacey Avenue, WolvertonIts entire length27The Square, WolvertonIts entire length28Timothys Close, WolvertonIts entire length29Windsor Street, WolvertonIts entire length30Woburn Avenue, WolvertonIts entire length                                                                                                                                                                                                                                                                                                                                                                                                                                                                                                                                                                                                                                                                                                                                                                                              |    |                             | Its entire length                                                                                                                                                                                                                                                                                                                                                                                                                                                                                                                                                                                                                                                                                    |
| 24St Georges Way, WolvertonIts entire length25St Johns Crescent, WolvertonIts entire length26Stacey Avenue, WolvertonIts entire length27The Square, WolvertonIts entire length28Timothys Close, WolvertonIts entire length29Windsor Street, WolvertonIts entire length30Woburn Avenue, WolvertonIts entire length                                                                                                                                                                                                                                                                                                                                                                                                                                                                                                                                                                                                                                                                                                                                                                                                                                        |    |                             | Its entire length                                                                                                                                                                                                                                                                                                                                                                                                                                                                                                                                                                                                                                                                                    |
| 25St Johns Crescent, WolvertonIts entire length26Stacey Avenue, WolvertonIts entire length27The Square, WolvertonIts entire length28Timothys Close, WolvertonIts entire length29Windsor Street, WolvertonIts entire length30Woburn Avenue, WolvertonIts entire length                                                                                                                                                                                                                                                                                                                                                                                                                                                                                                                                                                                                                                                                                                                                                                                                                                                                                    |    |                             |                                                                                                                                                                                                                                                                                                                                                                                                                                                                                                                                                                                                                                                                                                      |
| 26Stacey Avenue, WolvertonIts entire length27The Square, WolvertonIts entire length28Timothys Close, WolvertonIts entire length29Windsor Street, WolvertonIts entire length30Woburn Avenue, WolvertonIts entire length                                                                                                                                                                                                                                                                                                                                                                                                                                                                                                                                                                                                                                                                                                                                                                                                                                                                                                                                   |    |                             | Its entire length                                                                                                                                                                                                                                                                                                                                                                                                                                                                                                                                                                                                                                                                                    |
| 28Timothys Close, WolvertonIts entire length29Windsor Street, WolvertonIts entire length30Woburn Avenue, WolvertonIts entire length                                                                                                                                                                                                                                                                                                                                                                                                                                                                                                                                                                                                                                                                                                                                                                                                                                                                                                                                                                                                                      | 26 |                             | <u> </u>                                                                                                                                                                                                                                                                                                                                                                                                                                                                                                                                                                                                                                                                                             |
| 28Timothys Close, WolvertonIts entire length29Windsor Street, WolvertonIts entire length30Woburn Avenue, WolvertonIts entire length                                                                                                                                                                                                                                                                                                                                                                                                                                                                                                                                                                                                                                                                                                                                                                                                                                                                                                                                                                                                                      | 27 | The Square, Wolverton       | Its entire length                                                                                                                                                                                                                                                                                                                                                                                                                                                                                                                                                                                                                                                                                    |
| 29Windsor Street, WolvertonIts entire length30Woburn Avenue, WolvertonIts entire length                                                                                                                                                                                                                                                                                                                                                                                                                                                                                                                                                                                                                                                                                                                                                                                                                                                                                                                                                                                                                                                                  | 28 | Timothys Close, Wolverton   |                                                                                                                                                                                                                                                                                                                                                                                                                                                                                                                                                                                                                                                                                                      |
| 30 Woburn Avenue, Wolverton Its entire length                                                                                                                                                                                                                                                                                                                                                                                                                                                                                                                                                                                                                                                                                                                                                                                                                                                                                                                                                                                                                                                                                                            | 29 |                             |                                                                                                                                                                                                                                                                                                                                                                                                                                                                                                                                                                                                                                                                                                      |
|                                                                                                                                                                                                                                                                                                                                                                                                                                                                                                                                                                                                                                                                                                                                                                                                                                                                                                                                                                                                                                                                                                                                                          |    |                             | Its entire length                                                                                                                                                                                                                                                                                                                                                                                                                                                                                                                                                                                                                                                                                    |
|                                                                                                                                                                                                                                                                                                                                                                                                                                                                                                                                                                                                                                                                                                                                                                                                                                                                                                                                                                                                                                                                                                                                                          |    | Woodland View, Wolverton    |                                                                                                                                                                                                                                                                                                                                                                                                                                                                                                                                                                                                                                                                                                      |

7. The following item 'SZ25' is inserted into the Principal Order:

### SZ25: WOLVERTON, MILTON KEYNES

The following lengths of road are included within the restricted zone: -

| 1 | Christchurch Grove, Wolverton | Its entire length |
|---|-------------------------------|-------------------|
| 2 | Oriel Close, Wolverton        | Its entire length |

8. The following item **'SZ26'** is inserted into the Principal Order:

#### SZ26: OLD WOLVERTON, MILTON KEYNES

The following lengths of road are included within the restricted zone: -

| 1 | Caxton Road, Old Wolverton  | Its entire length |
|---|-----------------------------|-------------------|
| 2 | Longville, Old Wolverton    | Its entire length |
| 3 | Manor Road, Old Wolverton   | Its entire length |
| 4 | Trinity Road, Old Wolverton | Its entire length |

9. The following item 'SZ27' is inserted into the Principal Order:

#### SZ27: STRATFORD PARK, MILTON KEYNES

The following lengths of road are included within the restricted zone: -

| 1  | Addington Avenue, Stratford Park   | Its entire length |
|----|------------------------------------|-------------------|
| 2  | Butter Row, Stratford Park         | Its entire length |
| 3  | Carter Grove, Stratford Park       | Its entire length |
| 4  | Meacham Meadow, Stratford Park     | Its entire length |
| 5  | Morgan Way, Stratford Park         | Its entire length |
| 6  | Syward Row, Stratford Park         | Its entire length |
| 7  | Twisleton Heath, Stratford Park    | Its entire length |
| 8  | Vickers Way, Stratford Park        | Its entire length |
| 9  | Whiting Close, Stratford Park      | Its entire length |
| 10 | Wilkinson Crescent, Stratford Park | Its entire length |
| 11 | Wodell Drive, Stratford Park       | Its entire length |