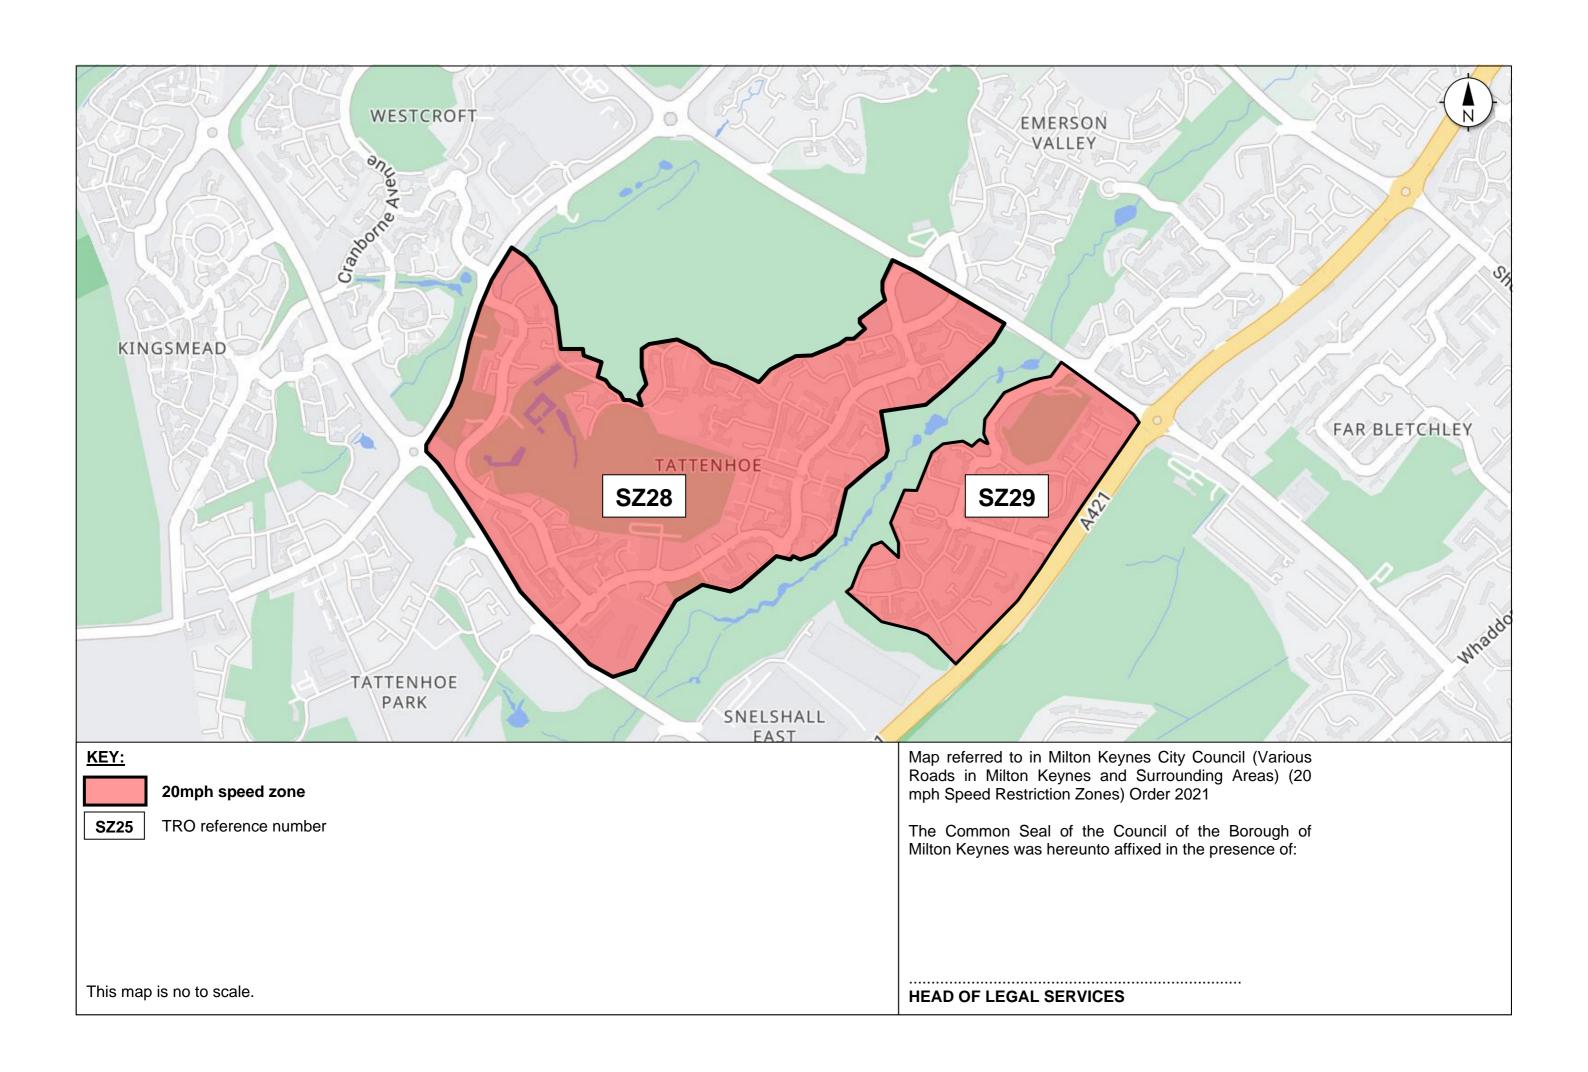

## 6. The following item **'SZ28'** is inserted into the Principal Order:

## **SZ28: TATTENHOE (A), MILTON KEYNES**

The following lengths of road are included within the restricted zone: -

| 1  | Balcary Grove, Tattenhoe     | Its entire length |  |  |
|----|------------------------------|-------------------|--|--|
| 2  | Benacre Croft, Tattenhoe     | Its entire length |  |  |
| 3  | Blyth Court, Tattenhoe       | Its entire length |  |  |
| 4  | Carnweather Court, Tattenhoe | Its entire length |  |  |
| 5  | Channory Close, Tattenhoe    | Its entire length |  |  |
| 6  | Dungeness Court, Tattenhoe   | Its entire length |  |  |
| 7  | Dunnet Close, Tattenhoe      | Its entire length |  |  |
| 8  | Durlston End, Tattenhoe      | Its entire length |  |  |
| 9  | Eastoke Place, Tattenhoe     | Its entire length |  |  |
| 10 | Fife Court, Tattenhoe        | Its entire length |  |  |
| 11 | Godrevy Close, Tattenhoe     | Its entire length |  |  |
| 12 | Great Ormes, Tattenhoe       | Its entire length |  |  |
| 13 | Gunver Lane, Tattenhoe       | Its entire length |  |  |
| 14 | Hartland Avenue, Tattenhoe   | Its entire length |  |  |
| 15 | Hengistbury Lane, Tattenhoe  | Its entire length |  |  |
| 16 | Highveer Croft, Tattenhoe    | Its entire length |  |  |
| 17 | Holborn Crescent, Tattenhoe  | Its entire length |  |  |
| 18 | Howe Rock Place, Tattenhoe   | Its entire length |  |  |
| 19 | Kelsey Close, Tattenhoe      | Its entire length |  |  |
| 20 | Lands End Grove, Tattenhoe   | Its entire length |  |  |
| 21 | Langerstone Lane, Tattenhoe  | Its entire length |  |  |
| 22 | Langley Green, Tattenhoe     | Its entire length |  |  |
| 23 | Linney Court, Tattenhoe      | Its entire length |  |  |
| 24 | Logan Rock, Tattenhoe        | Its entire length |  |  |
| 25 | Lomgpeak Close, Tattenhoe    | Its entire length |  |  |
| 26 | Mavoncliff Drive, Tattenhoe  | Its entire length |  |  |
| 27 | Oldcastle Croft, Tattenhoe   | Its entire length |  |  |
| 28 | Pendennis Court, Tattenhoe   | Its entire length |  |  |
| 29 | Penhale Close, Tattenhoe     | Its entire length |  |  |
| 30 | Plymouth Grove, Tattenhoe    | Its entire length |  |  |
| 31 | Portishead Drive, Tattenhoe  | Its entire length |  |  |
| 32 | Sharkham Court, Tattenhoe    | Its entire length |  |  |
| 33 | Sheerness Court, Tattenhoe   | Its entire length |  |  |
| 34 | St Abbs Court, Tattenhoe     | Its entire length |  |  |
| 35 | St Anges Way, Tattenhoe      | Its entire length |  |  |
| 36 | St Ives Crescent, Tattenhoe  | Its entire length |  |  |
| 37 | St Thomas Court, Tattenhoe   | Its entire length |  |  |
| 38 | Steeple Close, Tattenhoe     | Its entire length |  |  |
| 39 | Stolford Rise, Tattenhoe     | Its entire length |  |  |
| 40 | Sunderland Court, Tattenhoe  | Its entire length |  |  |

7. The following item 'SZ29' is inserted into the Principal Order:

#### SZ29: TATTENHOE (B), MILTON KEYNES

The following lengths of road are included within the restricted zone: -

| 1  | Dodman Green, Tattenhoe         | Its entire length |  |
|----|---------------------------------|-------------------|--|
| 2  | Merthen Grove, Tattenhoe        | Its entire length |  |
| 3  | Rosemullion Avenue, Tattenhoe   | Its entire length |  |
| 4  | Lowland Road, Tattenhoe         | Its entire length |  |
| 5  | Holyhead Crescent, Tattenhoe    | Its entire length |  |
| 6  | East Chapel, Tattenhoe          | Its entire length |  |
| 7  | Blakeney Court, Tattenhoe       | Its entire length |  |
| 8  | Coverack Place, Tattenhoe       | Its entire length |  |
| 9  | Saint Anthonys Place, Tattenhoe | Its entire length |  |
| 10 | Penlee Rise, Tattenhoe          | Its entire length |  |
| 11 | Oxwich Grove, Tattenhoe         | Its entire length |  |
| 12 | Goodwick Grove, Tattenhoe       | Its entire length |  |
| 13 | Downderry Court, Tattenhoe      | Its entire length |  |
| 14 | Nash Croft, Tattenhoe           | Its entire length |  |
| 15 | Saint Governs Close             | Its entire length |  |
| 16 | Rhoscolyn Drive, Tattenhoe      | Its entire length |  |
| 17 | Porthcawl Green, Tattenhoe      | Its entire length |  |